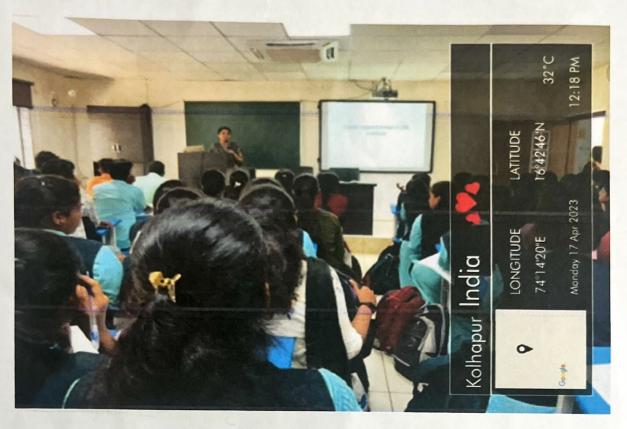

#### 9. Photo:

Participating students

Ms. Vinaya More

10. Signature of the coordinator:

)

Arontale S. A. Farakate

79c61959-89a5-4148-9c22-56854e329bcb.jpg

Ref. No. VCKI 21881 2022-23