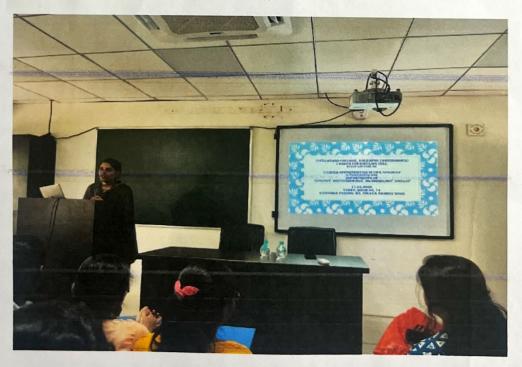

#### 9. Photo:

Participating students

Ms. Vinaya More

10. Signature of the coordinator:

)

Arontale S. A. Farakate

79c61959-89a5-4148-9c22-56854e329bcb.jpg

Ref. No. VCKI 21881 2022-23