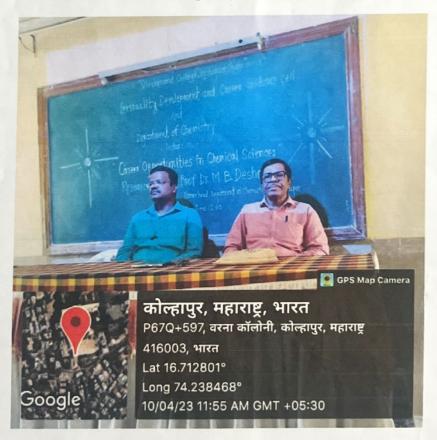

#### 4. Aims and Objectives:

- i) To introduce students the range of opportunities and paths of research for Chemical Science graduates.
- ii) To encourage students to choose and pursue uncommon career paths.
- 5. **No. of beneficiaries**: 96
- 6. Expenditure: -
- 7. **Brief description**: Vivekanand College has three postgraduation Chemistry departments: Inorganic, Organic and Analytical. A comprehensive lecture was organiesd for UG and PG Chemistry students. The lecture was delivered by Dr. M.D. Deshmukh, former HoD, Chemistry, Shivaji University, Kolhapur. Ninety-six students attended the lecture. He then gave a power point presentation on various competitive examinations in Chemistry. He elaborated to students various fields of research. He informed them of prestigious national and international institutions in this field. Students were informed of the research done in the college. The vote of thanks was presented by Ms. S. A. Farakate, coordinator of Competitive Examination Cell.
- 8. **Outcomes**: 1) Participating students got generous information of career opportunities in Chemistry.
  - 2) Students came to know about various examinations and institutions in Chemistry.

Participating students

Dr. M.D. Deshmukh