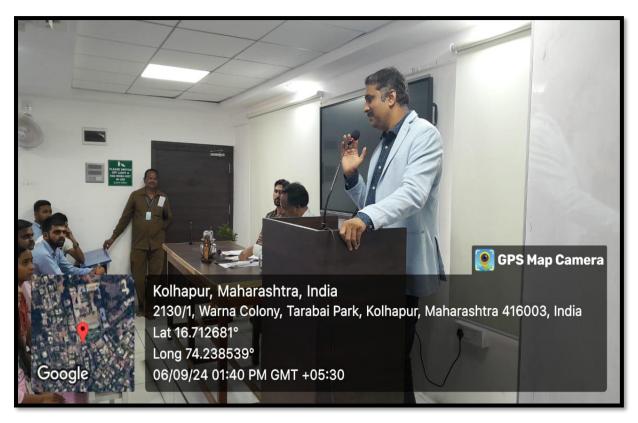

## PHOTOS DURING THE SESSION WELCOME AND FELICITATION OF MR. PRATAP PATIL, PRESIDENT ITAK BY PRINCIPAL DR. R.R. KUMBHAR

**EXCHANGE OF MoU** 

#### MR. PRATAP PATIL GUIDING THE STUDENTS