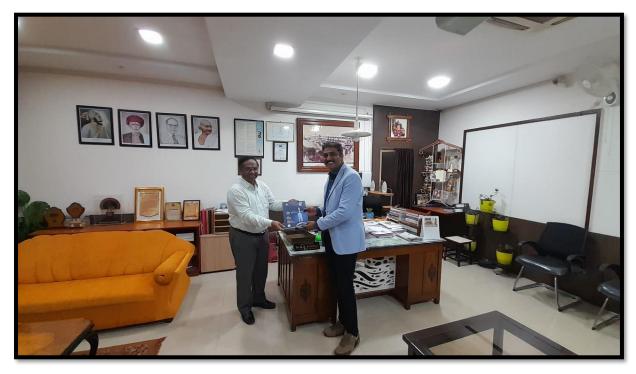

## PHOTOS DURING THE SESSION WELCOME AND FELICITATION OF MR. PRATAP PATIL, PRESIDENT ITAK BY PRINCIPAL DR. R.R. KUMBHAR

**EXCHANGE OF MoU** 