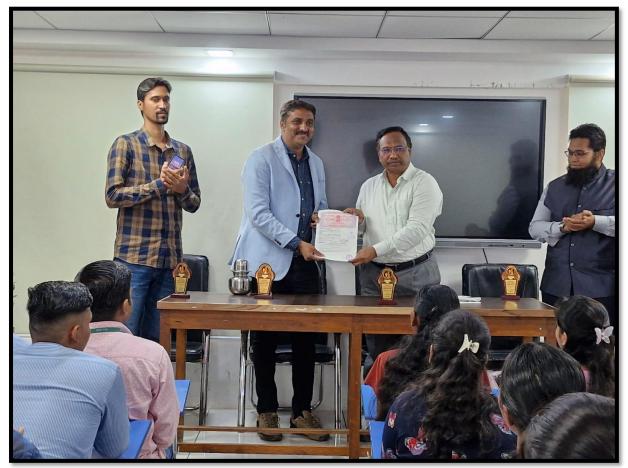

## PHOTOS DURING THE SESSION WELCOME AND FELICITATION OF MR. PRATAP PATIL, PRESIDENT ITAK BY PRINCIPAL DR. R.R. KUMBHAR

**EXCHANGE OF MoU** 