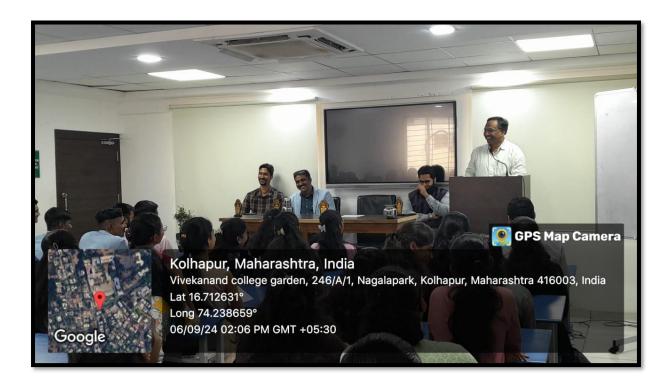

|              |
| 9     |                          |      |         |                     | and the second sec |              |

## PHOTOS DURING THE SESSION WELCOME AND FELICITATION OF MR. PRATAP PATIL, PRESIDENT ITAK BY PRINCIPAL DR. R.R. KUMBHAR







**EXCHANGE OF MoU** 



#### MR. PRATAP PATIL GUIDING THE STUDENTS



## PRINCIPAL DR. R.R. KUMBHAR ADDRESSING THE STUDENTS



#### **LETTER OF THANKS**

| Jr. College Recog.No. H.S.<br>Jr. College Code No. 23-<br>Jr. College U.Dise No. 27 | 09-002<br>341301006                                                              | ान, विज्ञान आणि सुसंस्कार यांसाठी शिक्ष<br>-शिक्षणमहर्षी डॉ. बापूउ<br>ni Vivekanand Shikshan S | री साळुंखे                                                                                  | Estd.: June 1964                                                              |
|-------------------------------------------------------------------------------------|----------------------------------------------------------------------------------|------------------------------------------------------------------------------------------------|--------------------------------------------------------------