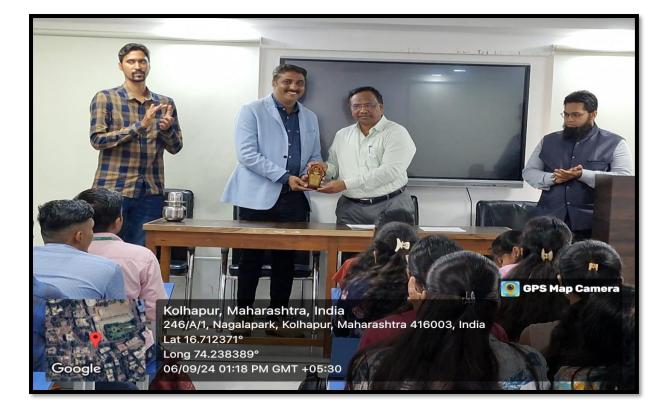

## PHOTOS DURING THE SESSION WELCOME AND FELICITATION OF MR. PRATAP PATIL, PRESIDENT ITAK BY PRINCIPAL DR. R.R. KUMBHAR

**EXCHANGE OF MoU** 