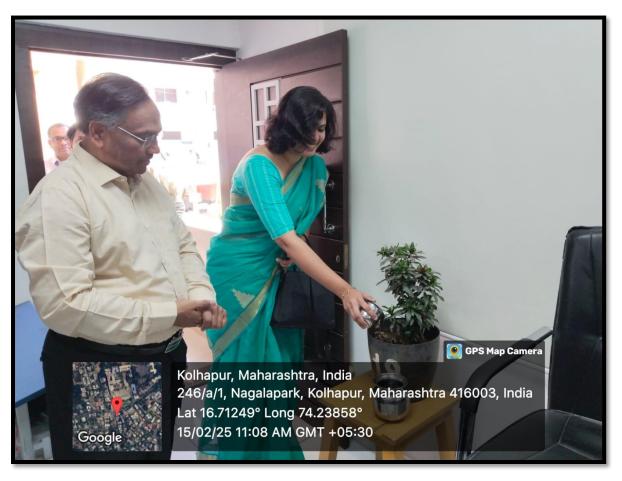

416 003

#### NOTICE FOR STUDENTS

### विवेकानंद कॉलेज, कोल्हापूर (अधिकारप्रदत्त स्वायत)

स्चना

No. NB/ / २०२४-२५

दि. ०८.०२.२०२५

महाविद्यालयातील अंतिम वर्षात शिकत असलेल्या विद्यार्थ्यांला सूचित करण्यात येते कि ट्रेनिंग आणि प्लेसमेंट सेल द्वारे प्राईम मिनिस्टर इंटर्निशप स्कीम संदर्भात मिनिस्ट्री ऑफ कॉपॅरिट अफेअर्स, भारत सरकार यांच्या वतीने मार्गदर्शन शनिवार दिनांक १५ फेब्रुवारी २०२५ रोजी सकाळी ठिक १९:३० वाजता रूम नं २०१ (सिनियर कॉलेज मुख्य इमारत) येथे आयोजित केले आहे तरी सर्वांनी वेळेत उपस्थित राहावे.

#### सहभागासाठी पात्रता :

- १. विद्यार्थी पदवी भाग तीन मध्ये प्रवेशित असावा.
- २. कुटुंबात कोणीही आयकर भरणारी व्यक्ती नसावी.
- ३. कुटुंबात कोणीही सरकारी नोकरदार नसावे.

डॉ. आर. आर. कुंभार प्राचार्य विवेकानंद कॉलेज, कोल्हापूर अधिकारप्रदत्त स्वायत्त)



#### PHOTOGRAPHS DURING THE SESSION





















## ATTENDANCE

## Vivekanand College, Kolhapur(Empowered Autonomous)

## Orientation Lecture on Prime Minister's Internship Program By MCA(Ministry of Corporate Affairs)

## Attendance Record

Saturday, 15th February 2025

|           | Name of Students          | Age   | M/F | Email.Id                        |                                             | Mob.No            | Qualificatio<br>n      |                                            | Fam<br>mem                              | ber                               |                            | mily                                             |
|-----------|---------------------------|-------|-----|---------------------------------|---------------------------------------------|-------------------|------------------