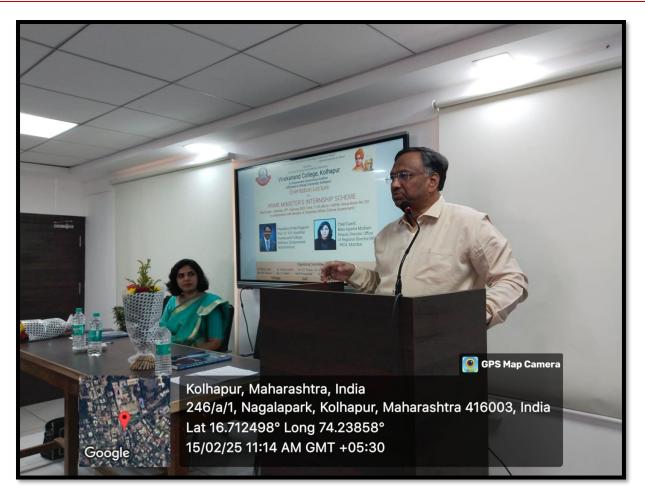

#### NOTICE FOR STUDENTS

### विवेकानंद कॉलेज, कोल्हापूर (अधिकारप्रदत्त स्वायत)

स्चना

No. NB/ / २०२४-२५

दि. ०८.०२.२०२५

महाविद्यालयातील अंतिम वर्षात शिकत असलेल्या विद्यार्थ्यांला सूचित करण्यात येते कि ट्रेनिंग आणि प्लेसमेंट सेल द्वारे प्राईम मिनिस्टर इंटर्निशप स्कीम संदर्भात मिनिस्ट्री ऑफ कॉपॅरिट अफेअर्स, भारत सरकार यांच्या वतीने मार्गदर्शन शनिवार दिनांक १५ फेब्रुवारी २०२५ रोजी सकाळी ठिक १९:३० वाजता रूम नं २०१ (सिनियर कॉलेज मुख्य इमारत) येथे आयोजित केले आहे तरी सर्वांनी वेळेत उपस्थित राहावे.

#### सहभागासाठी पात्रता :

- १. विद्यार्थी पदवी भाग तीन मध्ये प्रवेशित असावा.
- २. कुटुंबात कोणीही आयकर भरणारी व्यक्ती नसावी.
- ३. कुटुंबात कोणीही सरकारी नोकरदार नसावे.

डॉ. आर. आर. कुंभार प्राचार्य विवेकानंद कॉलेज, कोल्हापूर अधिकारप्रदत्त स्वायत्त)



#### PHOTOGRAPHS DURING THE SESSION





















## ATTENDANCE

## Vivekanand College, Kolhapur(Empowered Autonomous)

## Orientation Lecture on Prime Minister's Internship Program By MCA(Ministry of Corporate Affairs)

## Attendance Record

Saturday, 15th February 2025

|           | Name of Students          | Age   | M/F | Email.Id                        |                                             | Mob.No            | Qualificatio<br>n      |                                            | Fam<br>mem                              | ber                               |                            | mily                                             |
|-----------|---------------------------|-------|-----|---------------------------------|---------------------------------------------|-------------------|------------------------|-