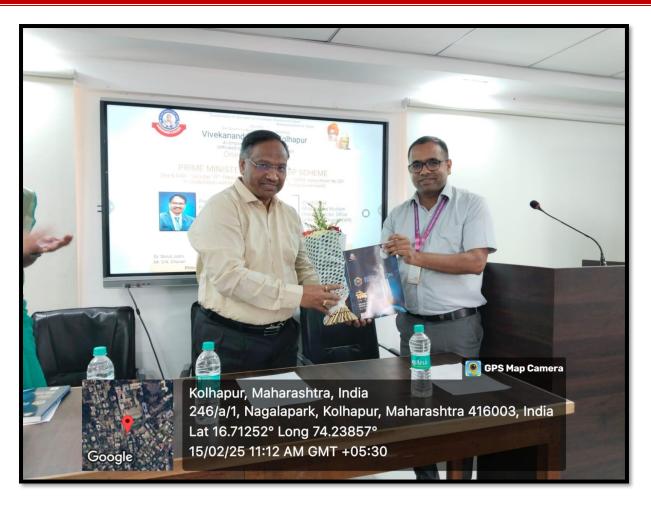

003

#### NOTICE FOR STUDENTS

### विवेकानंद कॉलेज, कोल्हापूर (अधिकारप्रदत्त स्वायत)

स्चना

No. NB/ / २०२४-२५

दि. ०८.०२.२०२५

महाविद्यालयातील अंतिम वर्षात शिकत असलेल्या विद्यार्थ्यांला सूचित करण्यात येते कि ट्रेनिंग आणि प्लेसमेंट सेल द्वारे प्राईम मिनिस्टर इंटर्निशप स्कीम संदर्भात मिनिस्ट्री ऑफ कॉपॅरिट अफेअर्स, भारत सरकार यांच्या वतीने मार्गदर्शन शनिवार दिनांक १५ फेब्रुवारी २०२५ रोजी सकाळी ठिक १९:३० वाजता रूम नं २०१ (सिनियर कॉलेज मुख्य इमारत) येथे आयोजित केले आहे तरी सर्वांनी वेळेत उपस्थित राहावे.

#### सहभागासाठी पात्रता :

- १. विद्यार्थी पदवी भाग तीन मध्ये प्रवेशित असावा.
- २. कुटुंबात कोणीही आयकर भरणारी व्यक्ती नसावी.
- ३. कुटुंबात कोणीही सरकारी नोकरदार नसावे.

डॉ. आर. आर. कुंभार प्राचार्य विवेकानंद कॉलेज, कोल्हापूर अधिकारप्रदत्त स्वायत्त)



#### PHOTOGRAPHS DURING THE SESSION





















## ATTENDANCE

## Vivekanand College, Kolhapur(Empowered Autonomous)

## Orientation Lecture on Prime Minister's Internship Program By MCA(Ministry of Corporate Affairs)

## Attendance Record

Saturday, 15th February 2025

|           | Name of Students          | Age   | M/F | Email.Id                        |                                             | Mob.No            | Qualificatio<br>n      |                                            | Fam<br>mem                              | ber                               |                            | mily                                             |
|-----------|---------------------------|-------|-----|---------------------------------|---------------------------------------------|-------------------|----------------------