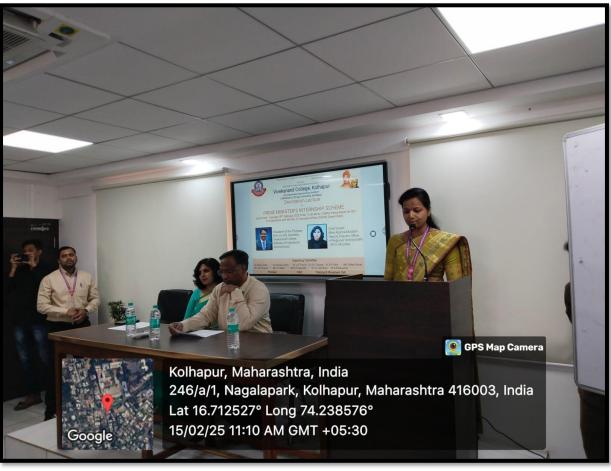

3

#### NOTICE FOR STUDENTS

### विवेकानंद कॉलेज, कोल्हापूर (अधिकारप्रदत्त स्वायत)

स्चना

No. NB/ / २०२४-२५

दि. ०८.०२.२०२५

महाविद्यालयातील अंतिम वर्षात शिकत असलेल्या विद्यार्थ्यांला सूचित करण्यात येते कि ट्रेनिंग आणि प्लेसमेंट सेल द्वारे प्राईम मिनिस्टर इंटर्निशप स्कीम संदर्भात मिनिस्ट्री ऑफ कॉपॅरिट अफेअर्स, भारत सरकार यांच्या वतीने मार्गदर्शन शनिवार दिनांक १५ फेब्रुवारी २०२५ रोजी सकाळी ठिक १९:३० वाजता रूम नं २०१ (सिनियर कॉलेज मुख्य इमारत) येथे आयोजित केले आहे तरी सर्वांनी वेळेत उपस्थित राहावे.

#### सहभागासाठी पात्रता :

- १. विद्यार्थी पदवी भाग तीन मध्ये प्रवेशित असावा.
- २. कुटुंबात कोणीही आयकर भरणारी व्यक्ती नसावी.
- ३. कुटुंबात कोणीही सरकारी नोकरदार नसावे.

डॉ. आर. आर. कुंभार प्राचार्य विवेकानंद कॉलेज, कोल्हापूर अधिकारप्रदत्त स्वायत्त)



#### PHOTOGRAPHS DURING THE SESSION





















## ATTENDANCE

## Vivekanand College, Kolhapur(Empowered Autonomous)

## Orientation Lecture on Prime Minister's Internship Program By MCA(Ministry of Corporate Affairs)

## Attendance Record

Saturday, 15th February 2025

|           | Name of Students          | Age   | M/F | Email.Id                        |                                             | Mob.No            | Qualificatio<br>n      |                                            | Fam<br>mem                              | ber                               |                            | mily                                             |
|-----------|---------------------------|-------|-----|---------------------------------|---------------------------------------------|-------------------|------------------------