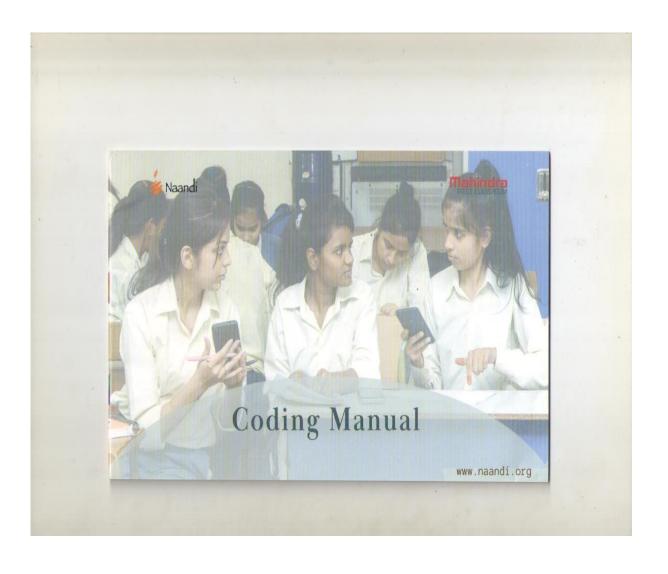

l Prin. Abhaykumar Salunkhe

Secretary Prin.Mrs. Shubhangi Gawade M.Sc.,B.Ed.

Principal Dr. R. R. Kumbhar

Ref. No. VCK/ 2723 2024 - 25

Date: 28 2 2025

To,

Ms. Laveena Gurbani

Trainer,

NAANDI Foundation, Pune.

Subject: Letter of Thanks

Madam,

We are thankful to you for providing our students with training on Employability and Life Skills from 20th to 28th Feb.2025. Your knowledge sharing and expertise teaching will help our students to capitalize the opportunity of employability in coming future.

We are thankful and expect for the same co-operation in future training programs.

Thanking you,

Yours faithfully,

Roll Dr. R. R. Kumbhar

PRINCIPAL VIVEKANAND COLLEGE, KOLHAPUR STEMPOWERED AUTONOMOUS)

0/C

E:\Invi n Aabhar let\SNChavan



#### CODING MANUAL PROVIDED TO PARTICIPANTS



#### STUDENTS FEEDBACK

"Dissemination of Education for Knowledge, Science and Culture."
-Shikshanmaharshi Dr. BapujiSalunkhe
Shri Swami Vivekanand Shikshan Sanstha's

### VIVEKANAND COLLEGE, KOLHAPUR (AN EMPOWERED AUTONOMOUS INSTITUTE)

TRAINING AND PLACEMENT CELL

Participants Feedback Form

| Name of Training Program :- Coding | (Python) and Employability |
|------------------------------------|----------------------------|
| 3                                  | Date :- 28-02-2024         |
| Name of the student :- Wadam Sw    | orupa                      |

Name of the student: - Vodam Sworupa Class :- BCA - ID

Gender :- Female

Please tick in the respective box for your opinion:-

| Sr.no | Question                                     | Poor | Good | Excellent |
|-------|----------