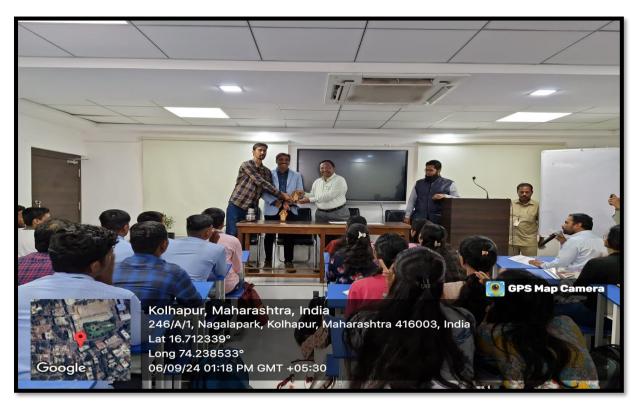

"10 days Training Program on Aptitude and Soft Skills"

organized by

Training and Placement Cell and IQAC

from

Wednesday 28th August, 2024 to Friday 6th September, 2024

Submitted by

Mr. Satish N. Chavan

Training and Placement Officer, Training and Placement Cell, Vivekanand College, Kolhapur (Empowered Autonomous)

#### Respected Sir,

This is with the reference to the correspondence with GTT Foundation, Pune that we are organizing a training program of Aptitude and Soft Skill for students of final year BCA, BCS & B.Sc.CS from Tuesday 27/08/2024 to Friday 06/09/2024. Timings of the said training program will be 10:00 AM to 02 PM. every day. Trainers from GTT, Pune will be traveling to our campus for training our students of whom we are required to take care of accommodation and food. The proposed training will provide good knowledge of banking sector and employability skills to the students followed by Interview Calls.