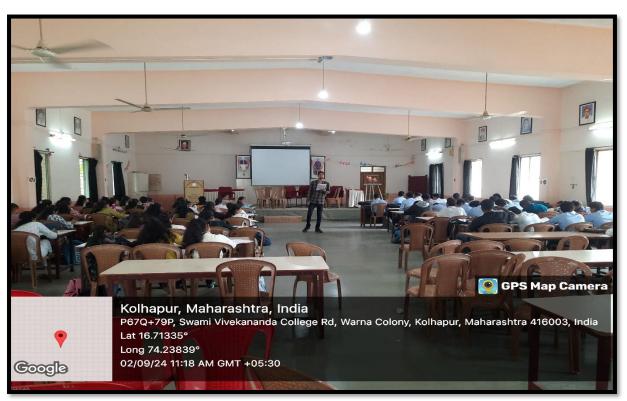

# VIVEKANAND COLLEGE, KOLHAPUR (EMPOWERED AUTONOMOUS)

TRAINING AND PLACEMENT CELL

|    | One Page Report: "10       | ) days Aptitude and Soft Skill training for BCA & BCS<br>Students"                                                                                                         |
|----|----------------------------|----------------------------------------------------------------------------------------------------------------------------------------------------------------------------|
| 1. | Name of the Department     | Training and Placement                                                                                                                                                     |
| 2. | Name of the Activity       | Training Program                                                                                                                                                           |
| 3. | Date/Duration              | Wednesday 28 <sup>th</sup> August, 2024 to<br>Friday 6 <sup>th</sup> September, 2024                                                                                       |
| 4. | Aims and Objectives        | To provide students with knowledge of Soft Skills and Aptitude.                                                                                                            |
| 5. | Details of<br>Participants | Total Participants :217 (117 Girls, 100 Boys)                                                                                                                              |
| 6  | Expenditure &<br>Funding's | Nil                                                                                                                                                                        |
| 7  | Brief information          | A 10 days training program was conducted in the campus. 2 trainers guided the students with Soft Skills and Aptitude. Tricks to solve numerical problems was taught to the |

|   |          | Tricks to solve numerical problems was taught to the<br>students and different aspects of Soft Skills were delivered.<br>Different Interview Skills were also taught along with<br>MOCK interviews. |  |
|---|----------|-----------------------------------------------------------------------------------------------------------------------------------------------------------------------------------------------------|--|
| 8 | Outcomes | Students got to know different tricks to solve numerical<br>problems and got to learn different skills important for<br>facing interviews.                                                          |  |