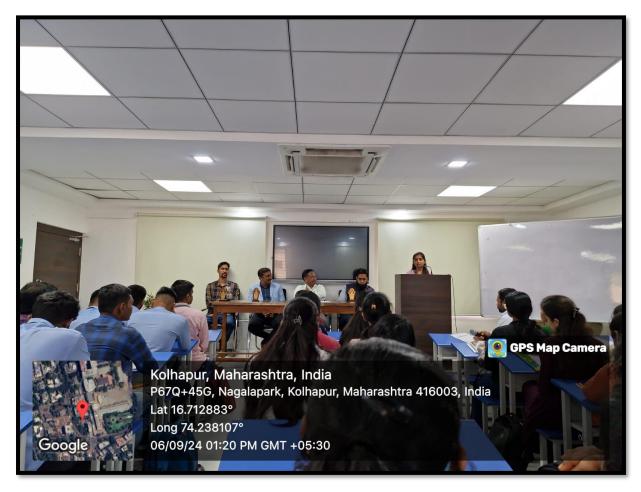

"10 days Training Program on Aptitude and Soft Skills"

organized by

Training and Placement Cell and IQAC

from

Wednesday 28th August, 2024 to Friday 6th September, 2024

Submitted by

Mr. Satish N. Chavan

Training and Placement Officer, Training and Placement Cell, Vivekanand College, Kolhapur (Empowered Autonomous)

#### Respected Sir,

This is with the reference to the correspondence with GTT Foundation, Pune that we are organizing a training program of Aptitude and Soft Skill for students of final year BCA, BCS & B.Sc.CS from Tuesday 27/08/2024 to Friday 06/09/2024. Timings of the said training program will be 10:00 AM to 02 PM. every day. Trainers from GTT, Pune will be traveling to our campus for training our students of whom we are required to take care of accommodation and food. The proposed training will provide good knowledge of banking sector and employability skills to the students followed by Interview Calls.