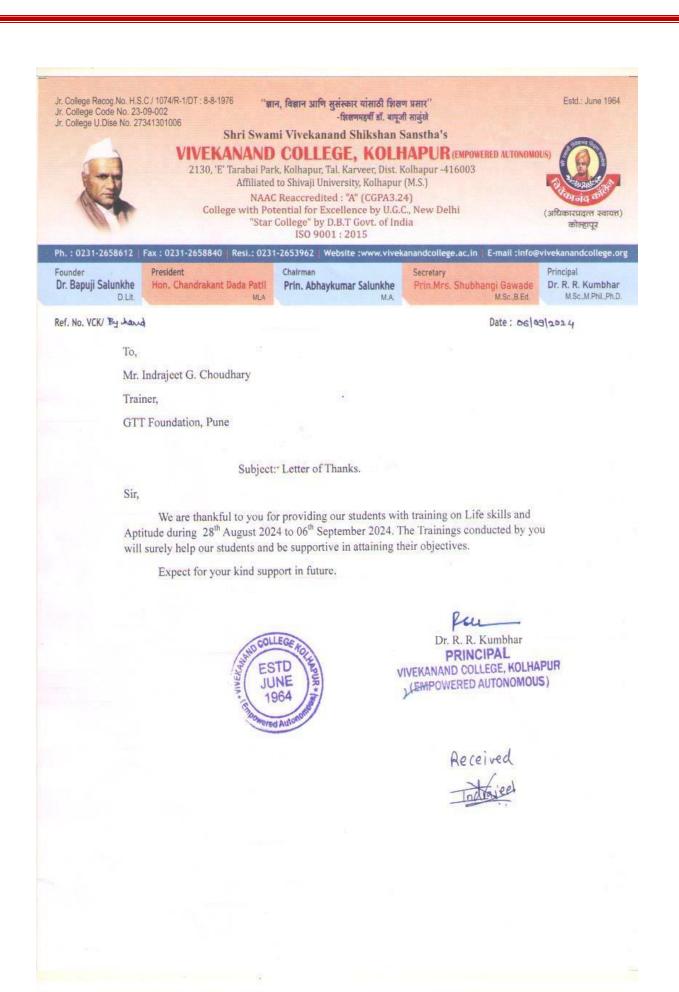

#### Respected Sir,

This is with the reference to the correspondence with GTT Foundation, Pune that we are organizing a training program of Aptitude and Soft Skill for students of final year BCA, BCS & B.Sc.CS from Tuesday 27/08/2024 to Friday 06/09/2024. Timings of the said training program will be 10:00 AM to 02 PM. every day. Trainers from GTT, Pune will be traveling to our campus for training our students of whom we are required to take care of accommodation and food. The proposed training will provide good knowledge of banking sector and employability skills to the students followed by Interview Calls.