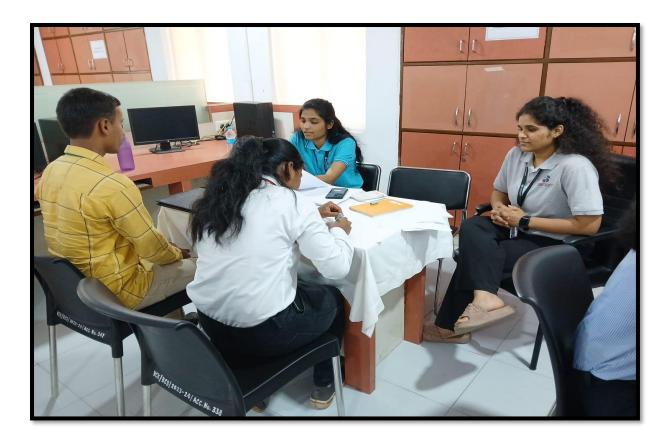

#### One Page Report: Placement drive for students of BCA, BCS & B.Sc.CS

| 1. | Name of the<br>Department  | Training and Placement                                                                                                                                                                                         |
|----|----------------------------|----------------------------------------------------------------------------------------------------------------------------------------------------------------------------------------------------------------|
| 2. | Name of the Activity       | Placement drive                                                                                                                                                                                                |
| 3. | Date/Duration              | Wednesday 9th April 2025                                                                                                                                                                                       |
| 4. | Aims and Objectives        | To provide students with an opportunity to work in Company.                                                                                                                                                    |
| 5. | Details of Participants    | Total students Participated: 170 (104 Girls & 66 Boys)Toal Students selected: 07 ( 2 Girls & 5 Boys)                                                                                                           |
| 6  | Expenditure &<br>Funding's | NIL                                                                                                                                                                                                            |
| 7  | Brief information          | A Placement drive was conducted for selecting students.<br>Accordingly, students were provided with information about<br>company and then personal interviews were conducted for selection<br>of the students. |
| 8  | Outcomes                   | 11 students got selected in Manasvi Tech Soluions and VSky. With package of 3.00 LPA                                                                                                                           |