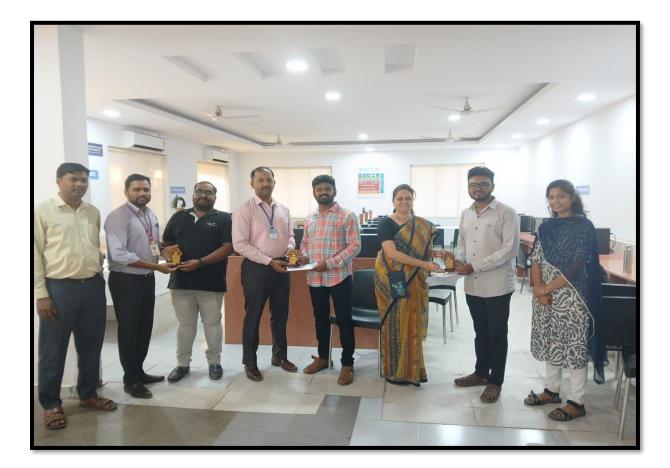

#### One Page Report: Placement drive for students of BCA, BCS & B.Sc.CS

| 1. | Name of the<br>Department  | Training and Placement                                                                                                                                                                                         |
|----|----------------------------|----------------------------------------------------------------------------------------------------------------------------------------------------------------------------------------------------------------|
| 2. | Name of the Activity       | Placement drive                                                                                                                                                                                                |
| 3. | Date/Duration              | Wednesday 9th April 2025                                                                                                                                                                                       |
| 4. | Aims and Objectives        | To provide students with an opportunity to work in Company.                                                                                                                                                    |
| 5. | Details of Participants    | Total students Participated: 170 (104 Girls & 66 Boys)Toal Students selected: 07 ( 2 Girls & 5 Boys)                                                                                                           |
| 6  | Expenditure &<br>Funding's | NIL                                                                                                                                                                                                            |
| 7  | Brief information          | A Placement drive was conducted for selecting students.<br>Accordingly, students were provided with information about<br>company and then personal interviews were conducted for selection<br>of the students. |
| 8  | Outcomes                   | 11 students got selected in Manasvi Tech Soluions and VSky. With package of 3.00 LPA                                                                                                                           |