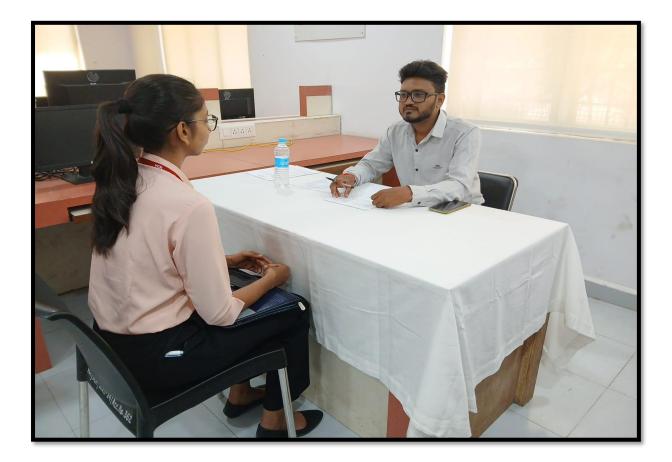

Respected Sir,

Training and Placement cell in association with IQAC, all departments of Science, BCA, BCS & B.Sc. CS have organized a placement drive for the respective student on Monday 7th April, 2025 and Wednesday 9th April, 2025. It is expected that more than 300 students will participate in the placement drive in Campus. Therefore, to conduct the placement drive smoothly following permissions are required for the mentioned dates.

#### Date: 20/3/2025

All the students of Last Year BCA, BCS & B.Sc.CS stream are hereby informed that a placement drive is organized by Training and Placement Cell on Wednesday 9<sup>th</sup> April, 2025. The Placement drive will be conducted for various openings in 5 different companies including MNC and reputed brands.

#### Date: 08/4/2025

All the students of Last Year BCA, BCS & B.Sc.CS stream who are registered for placement drive tomorrow i.e. Wednesday 9<sup>th</sup> April, 2025 are informed that all are required to remain present in time according to the following Schedule in E Block Bio Technology Building.