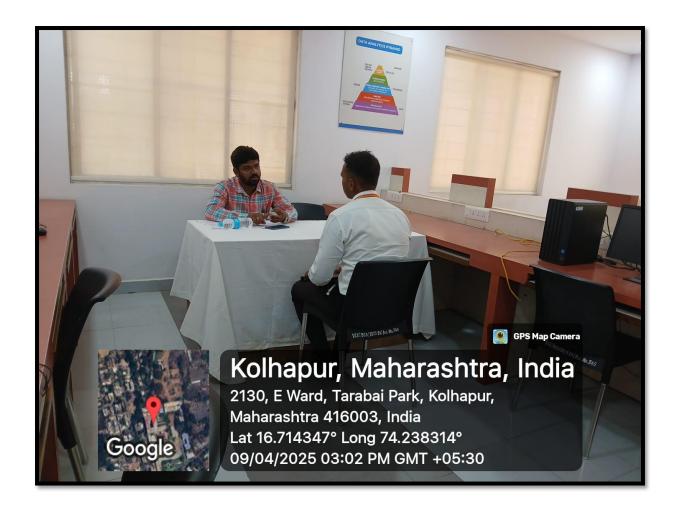

Respected Sir,

Training and Placement cell in association with IQAC, all departments of Science, BCA, BCS & B.Sc. CS have organized a placement drive for the respective student on Monday 7th April, 2025 and Wednesday 9th April, 2025. It is expected that more than 300 students will participate in the placement drive in Campus. Therefore, to conduct the placement drive smoothly following permissions are required for the mentioned dates.

#### Date: 20/3/2025

All the students of Last Year BCA, BCS & B.Sc.CS stream are hereby informed that a placement drive is organized by Training and Placement Cell on Wednesday 9<sup>th</sup> April, 2025. The Placement drive will be conducted for various openings in 5 different companies including MNC and reputed brands.

#### Date: 08/4/2025

All the students of Last Year BCA, BCS & B.Sc.CS stream who are registered for placement drive tomorrow i.e. Wednesday 9<sup>th</sup> April, 2025 are informed that all are required to remain present in time according to the following Schedule in E Block Bio Technology Building.