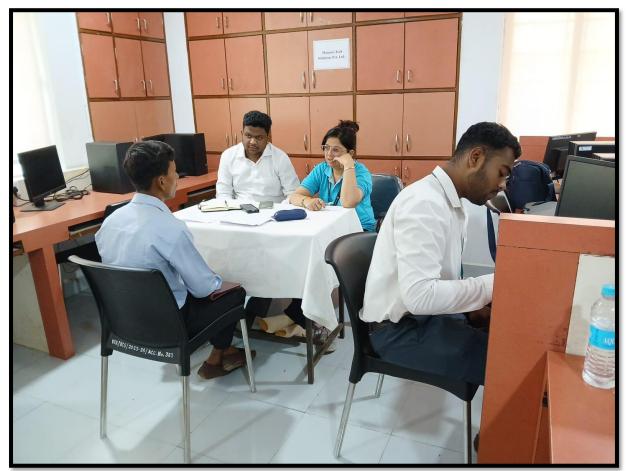

Respected Sir,

Training and Placement cell in association with IQAC, all departments of Science, BCA, BCS & B.Sc. CS have organized a placement drive for the respective student on Monday 7th April, 2025 and Wednesday 9th April, 2025. It is expected that more than 300 students will participate in the placement drive in Campus. Therefore, to conduct the placement drive smoothly following permissions are required for the mentioned dates.

#### Date: 20/3/2025

All the students of Last Year BCA, BCS & B.Sc.CS stream are hereby informed that a placement drive is organized by Training and Placement Cell on Wednesday 9<sup>th</sup> April, 2025. The Placement drive will be conducted for various openings in 5 different companies including MNC and reputed brands.

#### Date: 08/4/2025

All the students of Last Year BCA, BCS & B.Sc.CS stream who are registered for placement drive tomorrow i.e. Wednesday 9<sup>th</sup> April, 2025 are informed that all are required to remain present in time according to the following Schedule in E Block Bio Technology Building.