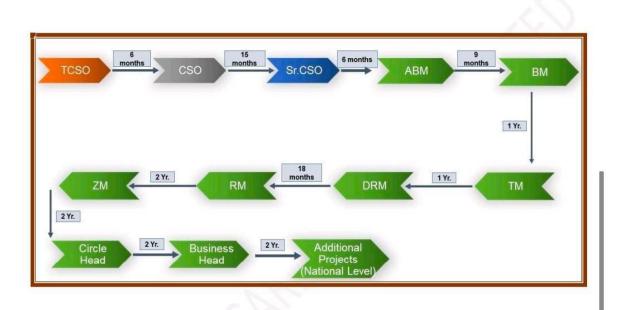

# **CAREER GROWTH**

We are committed to fostering a culture of career growth and providing exceptional opportunities for our employees. Our journey begins with the TCSO (Trainee Community Service Officer) role. This is a fantastic opportunity for fresher to gain valuable industry knowledge and develop core technical skills.

After successfully completing your initial training period and demonstrating strong performance, you can be promoted to CSO (Community Service Officer) within 6 months.

Details Chart is given Below: