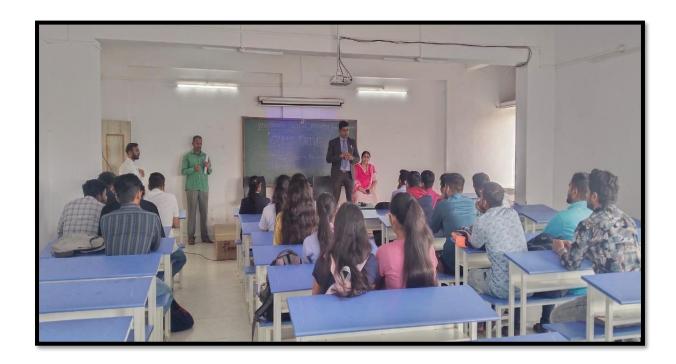

#### **Photos during Placement Drive**

#### NOTICE

Date: 26/01/2024

All the final year BBA students are hereby informed that a "Placement Drive" is been organized on Wednesday 31<sup>st</sup> January, 2024, by training and placement cell & IQAC from 09:00 am. to 04:00 pm. on 4<sup>th</sup>floor of Engineering Building. All the students should remain present for the placement drive with necessary documents and resume in time.