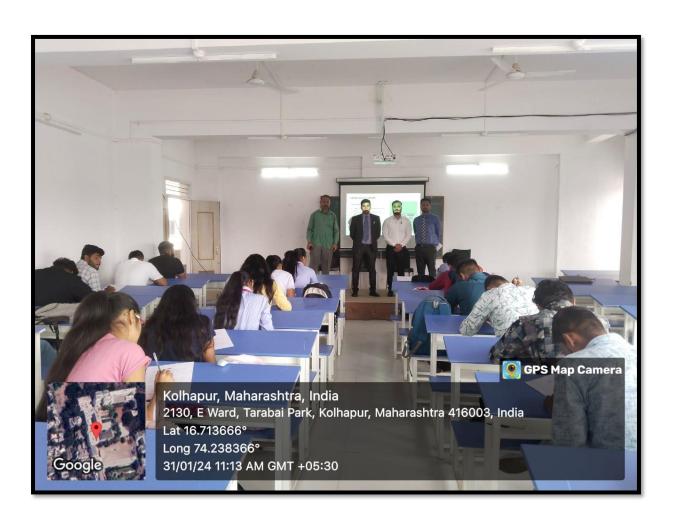

#### **Photos during Placement Drive**

#### NOTICE

Date: 26/01/2024

All the final year BBA students are hereby informed that a "Placement Drive" is been organized on Wednesday 31<sup>st</sup> January, 2024, by training and placement cell & IQAC from 09:00 am. to 04:00 pm. on 4<sup>th</sup>floor of Engineering Building. All the students should remain present for the placement drive with necessary documents and resume in time.