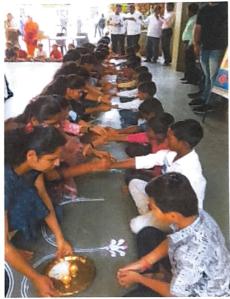

#### 7. Brief Description:

Rakshabandhan a special Hindu festival that is celebrated in India and countries like Nepal to symbolize the love between a brother and a sister. The festival is also celebrated between brother-sister belonging to distant family members, relatives or cousins. NSS unit of Vivekanand College, Kolhapur (Autonomous) has celebrated **Rakshabandhan festival** by tying the Rakhi's to the small children's of Balkalyan Sankul, Mangalwar Peth, Kolhapur on 30<sup>th</sup> August 2022. The NSS Volunteers, NSS programme officers and Faculty Members from Vivekanand college, Kolhapur participated in this celebration. NSS Programme officer Dr. Sandip R. Patil, Mr. P. R. Bagade, Mr.S.L.Nakadi and committee members Dr. A. S. Tapase, Dr. R. Y. Patil, took part in the event. 43 NSS volunteers participated for the same.

On this day, a NSS girl volunteers ties a rakhi around the wrist of small orphanage childrens of Balkalyan Sankul, Mangalwar Peth, Kolhapur in order to pray for thier prosperity, health and well-being. The chief aim of this event is to make aware the NSS volunteers about the bonding between a brother and a sister which is simply unique and is

beyond description in words. The students have celebrated this festival with a lot of joy, enthusiasm and curiosity. All the students enthusiastically participated in this celebration.