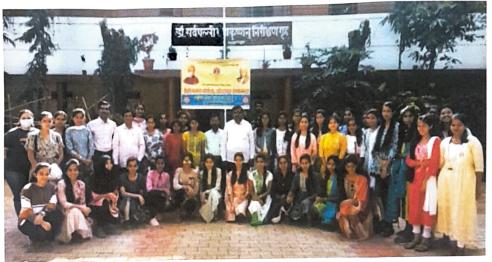

### 9. Photos:

Signatures of coordinator/ organizer:

PROGRAMMAN OFFICER
NATIONAL SERVICE SCHEME
VIVEKANAND COLLEGE, KOLHAPUR
(EMPOWERED AUTONOMOUS)