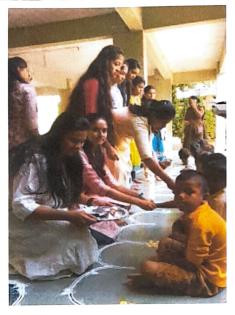

#### 7. Brief Description:

Rakshabandhan a special Hindu festival that is celebrated in India and countries like Nepal to symbolize the love between a brother and a sister. The festival is also celebrated between brother-sister belonging to distant family members, relatives or cousins. NSS unit of Vivekanand College, Kolhapur (Autonomous) has celebrated **Rakshabandhan festival** by tying the Rakhi's to the small children's of Balkalyan Sankul, Mangalwar Peth, Kolhapur on 30<sup>th</sup> August 2022. The NSS Volunteers, NSS programme officers and Faculty Members from Vivekanand college, Kolhapur participated in this celebration. NSS Programme officer Dr. Sandip R. Patil, Mr. P. R. Bagade, Mr.S.L.Nakadi and committee members Dr. A. S. Tapase, Dr. R. Y. Patil, took part in the event. 43 NSS volunteers participated for the same.

On this day, a NSS girl volunteers ties a rakhi around the wrist of small orphanage childrens of Balkalyan Sankul, Mangalwar Peth, Kolhapur in order to pray for thier prosperity, health and well-being. The chief aim of this event is to make aware the NSS volunteers about the bonding between a brother and a sister which is simply unique and is

beyond description in words. The students have celebrated this festival with a lot of joy, enthusiasm and curiosity. All the students enthusiastically participated in this celebration.