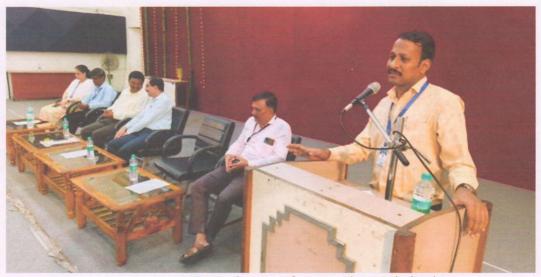

Prof. S. P Thorat described the meaning, purpose and relevance of higher education in realizing the purpose of life. He also explained the institutional rules and regulations, norms, academic and administrative structure.

- Dr. C. B. Patil (Nodal officer, NEP Implementation Cell) explored the key principles and provisions of NEP-2020. He also elaborated the - Curriculum & Credit Framework- phase-II as per guidelines of Government of Maharashtra. He explained very precisely the meaning of all 6-verticals in the framework, also highlighted the importance of flexibility and choice in curriculum planning.
- Dr. G. J. Navathe explained Code of Conduct for Examination, Standard of Passing and A.T.K.T., action for Malpractice and Lapses.
- Dr. S. R. Patil explained the history, objectives, admission procedure and Proud Moments of NCC. He elaborated the great achievements - Priya Patil- NSS Brand Ambassador, Maharashtra State -2021; various Extension and outreach programs conducted by NSS unit.