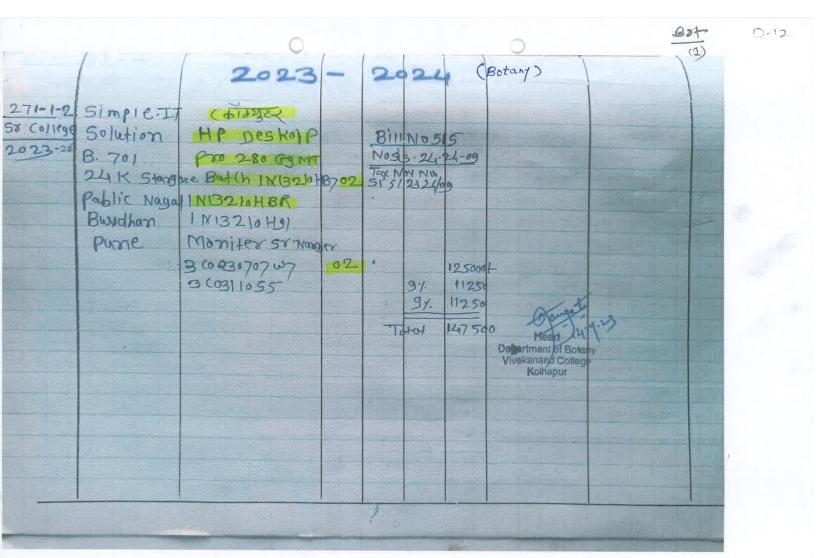

## शाखा

डेडस्टॉक

| र. नं.       | तारीख     | मालाचे वर्णन                           | नग   | दर<br>रुपये | पैसे | एकूण हि<br>रुपये | र्कमत<br>पैसे | व्हौचर नंबर | मुख्याध्यापक |
|--------------|-----------|----------------------------------------|------|-------------|------|------------------|---------------|-------------|--------------|
| **-          |           | Year 2022 2023                         |      | 77.14       | 4(1  | 7/44             | 711           | V ( K-0 )   | सही          |
| 1            |           |                                        |      |             |      |                  | 1             | 2022-23     | 27/02/       |
| VCK-01/1     | 27102/202 | DELL Vostro Communial Deskops          | 01   | 60,000:     | :00  |                  |               | 06.         |              |
| 2022-23      |           | 3710 (D255208 WINE)                    |      | •           |      |                  |               |             |              |
|              |           | 12th Gen is 1 H660 chipset   intel UHD |      |             |      |                  |               |             |              |
|              |           | 730 130 integrated Graphics 186B       |      |             |      |                  |               |             |              |
|              |           | RAM ITB +256GB NVMess DI Winl          |      |             |      |                  | 4.4           |             | 100          |
| 7            |           | AMS-OFFICE 2121 McAfee 15 Minth        |      |             |      |                  |               |             |              |
|              |           | Amiron I pel Mobile connect   Wifi     |      |             |      |                  |               |             |              |
|              |           | 6.0 BT 5.0, CR, PCIE For amphics IVSB  |      |             |      |                  | Ti            |             |              |
|              |           | 8 poots (3-2-4 Poots), HOMI+VAA, WB    |      |             |      |                  |               | •           |              |
|              |           | (#mbo                                  |      |             |      |                  | e   1         |             |              |
|              |           | BARCH JWRREVB (LPU)                    |      |             |      |                  |               |             |              |
|              |           | BONCH TYBASK3 (Mumitor                 |      |             |      |                  |               |             |              |
| 024          | - do-     | do                                     |      |             |      |                  | +             |             | C            |
| 2022-13      |           | Botch 5VRRFY3 (CPV)                    | 01   | 60,000      | =00  |                  |               |             |              |
|              |           | Butch CFDLSF3 (monitor)                |      |             |      |                  |               |             |              |
|              |           | 1                                      |      |             |      |                  |               |             | E            |
|              | -11-      | BONUL BWRRFY3 (CPV)                    | 0:1  | 60,000 =    | 00   |                  |               |             |              |
|              |           | Batch CVFLSF3 (Monitor.                |      |             |      |                  |               |             |              |
|              |           |                                        |      |             |      |                  |               |             | -            |
| 04           | -11 -     | Batch, BYRRFY3 (CPU)                   | Pai. | ,           |      |                  |               |             | 111          |
|              |           | Butch, CSHLSF3 (Monitori)              | 1.0  | 60,000 =    | 00   |                  |               |             |              |
|              |           |                                        |      |             |      |                  |               |             |              |
| 1000         |           |                                        |      |             |      |                  |               |             |              |
| <b>जिल्ल</b> | - 11      | Batch gwarfv3 (CPU)                    | 4    |             |      |                  |               |             |              |
|              |           | Batch CRHLSF3 (Monitor)                | (A)  | 80,000 =    | 40   |                  |               |             |              |
| 1            |           | T T                                    |      |             |      |                  |               |             |              |
|              |           |                                        |      | -           |      |                  |               |             |              |