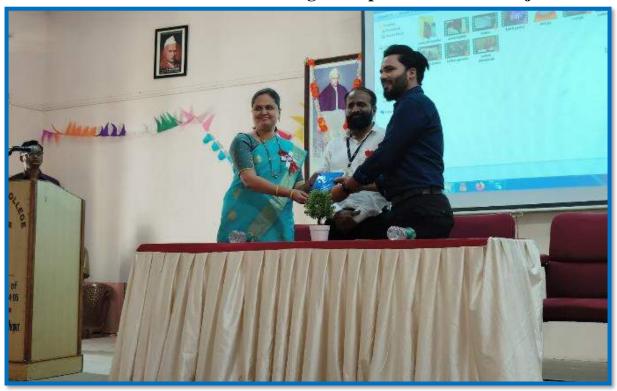

Dr. S. M. Joshi (Coordinator-VivekMahostav-2023 adressing to the Participants

Dr. Sachin Shinde, KIT College of Eng. Kolhapur (Competition Judge) addressing to the Participants

Participants presenting Innovative Research Ideas in IRIC Competition organized under VivekMahostav-2023