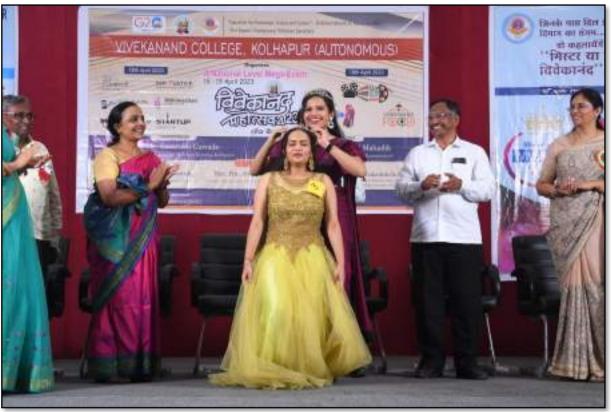

anized under the guidance of Prin. Dr. R. R. Kumbhar and Dr. Shruti Joshi (Co-coordinator). The committee members of the event were Dr. Arif Mahat (Chairman), Dr. Kavita Tiwade, Mr. S.S. Kadam, Mr. H. V. Chame, Dr. Salama Maner, Dr. Yogesh Mane and Mr. Satish Uplavikar.

#### 8. Outcome:

- · Confidence and Presentation skills of the participants got boosted.
- · Participants became aware of the process of such pageants.
- · Participants got motivated to improve their inner and outer personality.

9. Photos: Attached

Mr. Arif Mahat Coordinator Mr. and Ms. Vivekanand Dr. Shruti Joshi Coordinator Vivekanand Mahotsav

Judges evaluating the participants in different rounds



### A performance during the Talent Round



Mr. and Miss Vivekanand 2022-2023



The Crowning of New Ms. Vivekanand



The Former and the Present Mr. Vivekanand



Vivekanand Mahotsav, The Celebration of Joy



**Vivekanand Mahotsav, The Celebration of Young Spirit** 







SHRI SWAMI VIVEKANAND SHIKSHAN SANSTHA'S

### LEGE, KOLHAPUR (EMPOWERED

2130, 'E' Ward, Tarabai Park, Tal. Karveer, Dist. Kolhapur - 416 003. Affiliated to Shivaji University, Kolhapur (M.S.) College with Potential Excellence by U.G.C., New Delhi "Star College" by D.B.T. Govt. of India ISO 9001: 2015

Ph.: 0231-2658612 | Fax: 0231-2658840 | Resl.: 0231-2653962 | Website:www.vivekanandcollege.ac.in | E-mail:info@vivekanandcollege.org

Dr. Bapuji Salunkhe D.Lit.

Hon. Chandrakant Dada Patil Higher and Technical Education Minister, Maharashtra Prin. Abhaykumar Salunkhe

Prin. Mrs. Shubhangi Gawade M.Sc., B.Ed. Dr. R. R. Kumbhar M.Sc.,