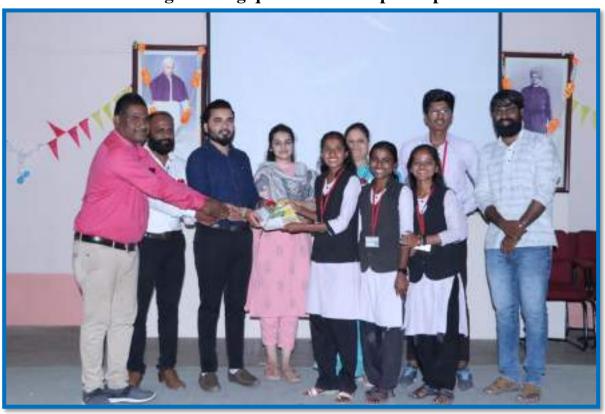

Mrs Revathi Patil
Coordinator
Students' Start-up Competition

Dr. Shruti Joshi Coordinator Vivekanand Mahotsav 2023

The expert guiding the participants and others

The participants and others attending the presentation

The winners, the judge and the organizers

A group photo at the end