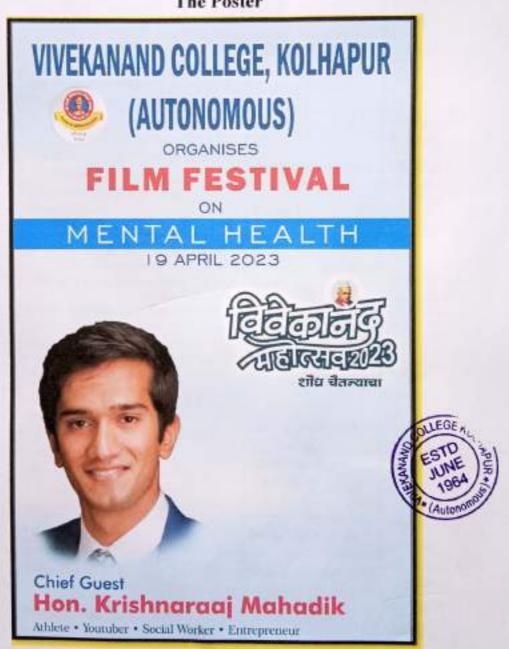

## Posters

"Mission for Kennindge, Somer and Culture" Wildramsharts Dr. Sonio Salveitin Strij Swami Vivekanand Shikston Sanothas

## VIVEKANAND COLLEGE,

KOLHAPUR, (AUTONOMOUS)

#### INVITES YOU TO

18 - 19 April 2023

A National Mega-event

for US & PG Students

Mr. H.V. Chame - 5021201936

Vergras Shiksbarrovaharshi Dr. Bapuji Salunkhe Smriti Bhavan Myekanand Gollege, Kalhapur.

9-4-2023 THE 10:30 AN TIENES RS 307

Prizes for Competitions 1st - Rs. 5,000/

2nd - Rs. 3,000/-3rd - Rs. 2,000/- Entry Fee Rs. 250/ Last date of Registration 14/04/2023

Scan for registration