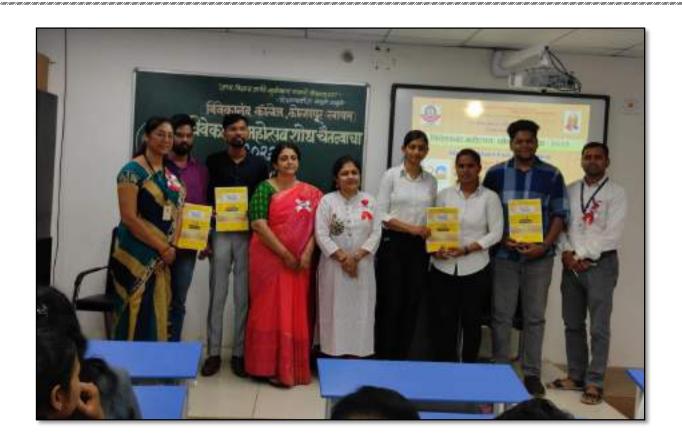

Mrs Revathi Patil
Coordinator
Students' Start-up Competition

Dr. Shruti Joshi Coordinator Vivekanand Mahotsav 2023

The expert guiding the participants and others

The participants and others attending the presentation

The winners, the judge and the organizers

A group photo at the end