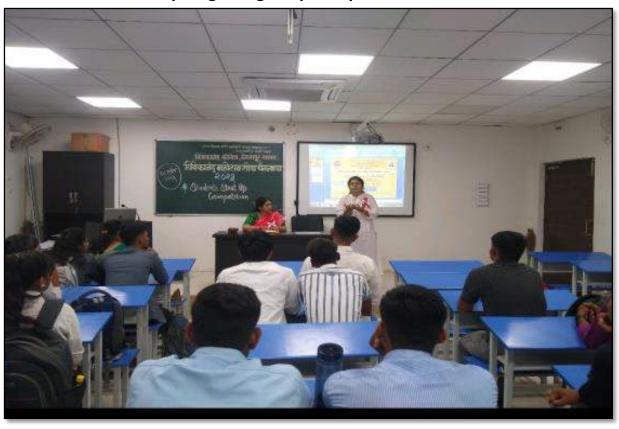

### Vivekanand Mahotsav: शोध चैतन्याचा 2022-23 (A National Level Mega Event) Students' Start-up Competition

- 1. Name of Department: Vivekanand Mahotsav-Shodh Chaitanyacha 2023
- Name of Organized Activity: Students Start-Up Competition Date/ Duration: 18th April, 2023
- 3. Aims and Objectives:
  - To gain real experience in developing and growing new venture based on own ideas and technologies.
  - > To showcase innovation capability and ambition to the world.
- No. of beneficiaries: Total= 11 Teams from 4 colleges
   76 students(40-female & 36-male)
- 5. Expenditure & funding agency: NIL
- 6. Brief description: Students Start-Up Competition under Vivekanand Mahotsav-Shodh Chaitanyacha was held on 18th April, 2023 at 10.00am in the room no -19. It was organized as an entrepreneurial initiation. Ms. Anjori Parandekar Co-Founder & Director of MakeMeHire Kolhapur worked as the examiner. 11 teams from 4 colleges from around Kolhapur participated in the competition.

Mrs Revathi Patil
Coordinator
Students' Start-up Competition

Dr. Shruti Joshi Coordinator Vivekanand Mahotsav 2023

The expert guiding the participants and others

The participants and others attending the presentation