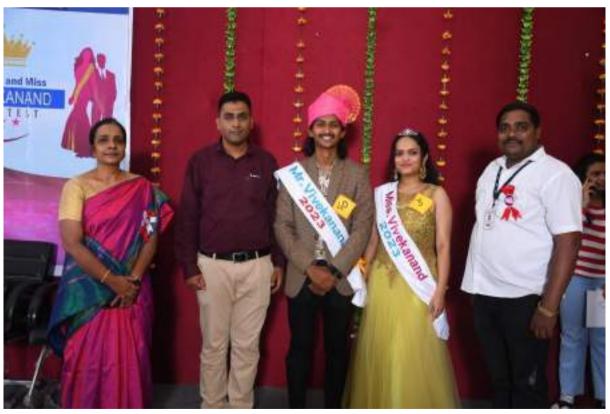

title. The event was successfully organized under the guidance of Prin. Dr. R. R. Kumbhar and Dr. Shruti Joshi (Co-coordinator). The committee members of the event were Dr. Arif Mahat (Chairman), Dr. Kavita Tiwade, Mr. S.S. Kadam, Mr. H. V. Chame, Dr. Salama Maner, Dr. Yogesh Mane and Mr. Satish Uplavikar.

#### 8. Outcome:

- · Confidence and Presentation skills of the participants got boosted.
- · Participants became aware of the process of such pageants.
- · Participants got motivated to improve their inner and outer personality.

9. Photos: Attached

Mr. Arif Mahat Coordinator Mr. and Ms. Vivekanand Dr. Shruti Joshi Coordinator Vivekanand Mahotsav

Judges evaluating the participants in different rounds



### A performance during the Talent Round



Mr. and Miss Vivekanand 2022-2023



The Crowning of New Ms. Vivekanand



The Former and the Present Mr. Vivekanand



Vivekanand Mahotsav, The Celebration of Joy



**Vivekanand Mahotsav, The Celebration of Young Spirit** 







SHRI SWAMI VIVEKANAND SHIKSHAN SANSTHA'S

### LEGE, KOLHAPUR (EMPOWERED

2130, 'E' Ward, Tarabai Park, Tal. Karveer, Dist. Kolhapur - 416 003. Affiliated to Shivaji University, Kolhapur (M.S.) College with Potential Excellence by U.G.C., New Delhi "Star College" by D.B.T. Govt. of India ISO 9001: 2015

Ph.: 0231-2658612 | Fax: 0231-2658840 | Resl.: 0231-2653962 | Website:www.vivekanandcollege.ac.in | E-mail:info@vivekanandcollege.org

Dr. Bapuji Salunkhe D.Lit.

Hon. Chandrakant Dada Patil Higher and Technical Education Minister, Maharashtra Prin. Abhaykumar Salunkhe

Prin. Mrs. Shubhangi Gawade