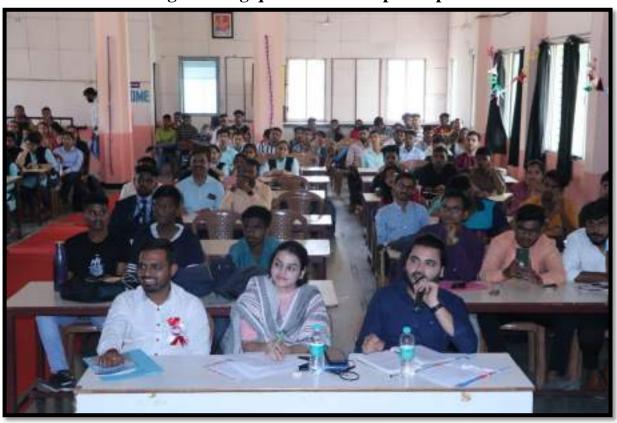

#### 8. Brief description:

Short film making competition was held on  $18^{\rm th}$  april 2023 in Vivekananda college library hall. Miss Shalavi Shah judged this competition. Participants from colleges like