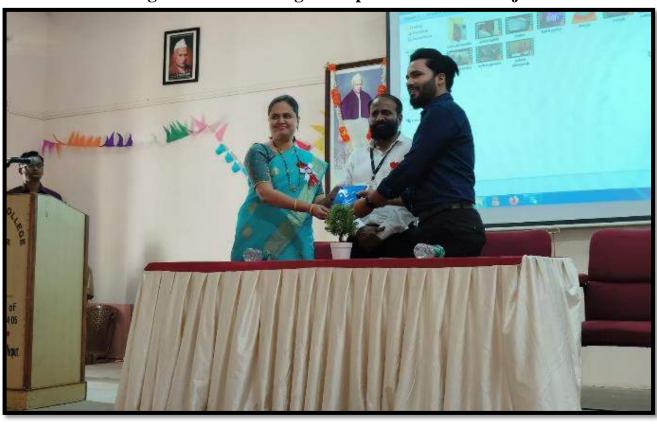

Mrs. Pallavi Desai Coordinator Short Film Making

Dr. Shruti Joshi Convenor Vivekanand Mahotsav

The viewers Watching the Short films at the Library Hall

Mrs Pallavi Desai welcoming the expert Mr. Vishnu Vajarde