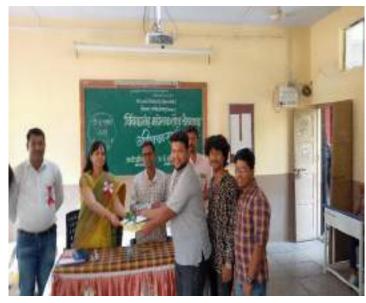

पूर यांचा तृतीय क्रमांक आला.

स्पर्धेच्या यशस्वीतेसाठी महाविद्यालयाचे प्राचार्य डॉ. आर. आर. कुंभार, विवेकानंद महोत्सवाच्या समन्वयक डॉ. श्रुती जोशी, प्रबंधक श्री. सी. बी. दोडमणी यांचे मार्गदर्शन आणि कर्मचारी वर्ग यांचे सहकार्य मिळाले. त्यामुळेच ही स्पर्धा यशस्वीपणे संपन्न झाली.

प्रा. डॉ. प्रदीप पाटील

समन्वयक,

अभिवाचन स्पर्धा.

### विवेकानंद महोत्सव - अभिवाचन स्पर्धा, २०२३



नोंदणी



स्वागत, प्रास्ताविक करताना डॉ. प्रदीप पाटील





परीक्षक डॉ. हिमांशू स्मार्त आणि प्रा. श्रीराम मोहिते यांचे स्वागत करताना डॉ. आरिफ महात आणि डॉ. एस. पी. थोरात



उपस्थित विद्यार्थी, प्राध्यापक



आभार मानताना डॉ. स्वप्निल बुचडे

### सहभागी संघ















पारितोषिक वितरण समारंभात मनोगत मांडताना महोत्सव समन्वयक डॉ. श्रुती जोशी



मार्गदर्शन करताना डॉ. हिमांशू स्मार्त



प्रथम - विवेकानंद कॉलेज, कोल्हापूर



द्वितीय - महावीर कॉलेज, कोल्हापूर



तृतीय - कॉमर्स कॉलेज, कोल्हापूर



यशस्वी विद्यार्थ्यांसोबत





SHRI SWAMI VIVEKANAND SHIKSHAN SANSTHA'S

### LEGE, KOLHAPUR (EMPOWERED

2130, 'E' Ward, Tarabai Park, Tal. Karveer, Dist. Kolhapur - 416 003. Affiliated to Shivaji University, Kolhapur (M.S.) College with Potential Excellence by U.G.C., New Delhi "Star College" by D.B.T. Govt. of India

Ph.: 0231-2658612 | Fax: 0231-2658840 | Resi.: 0231-2653962 | Website:www.vivekanandcollege.ac.in | E-mail:info@vivekanandcollege.org

ISO 9001: 2015

Dr. Bapuji Salunkhe D.Lit.

Hon. Chandrakant Dada Patil Higher and Technical Education Minister, Maharashtra

Prin. Abhaykumar Salunkhe

Prin. Mrs. Shubhangi Gawade M.Sc., B.Ed.

Dr. R. R. Kumbhar M.Sc., M.Phil., Ph.D.

### **Institutional Best Practice**