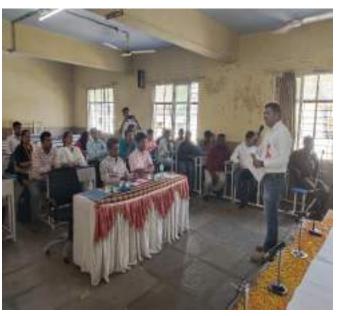

Professor, KIT College, Kolhapur), Dr. Sandip Sable (Assistant Professor, Jaysingpur College, Jaysingpur) and Dr. S. S. Latthe (Department of Physics, Vivekanand College, Kolhapur) has worked as Juri Member for this competition. Finally, prizes were given to first three winner groups and provided seed money for them to work further. Prin. Dr. R. R. Kumbhar and Dr. Shruti Joshi (IQAC Coordinator & Coordinator of Vivekanand Mahostav-2023) visited to this competition and encouraged to the students. Dr. S. S. Ankushrao (Chairman, IRIC) gave a short introduction and importance of the program. Dr. S. S. Kale proposed vote of thanks. All the members of IRIC Competition were engaged in the organization of this event.