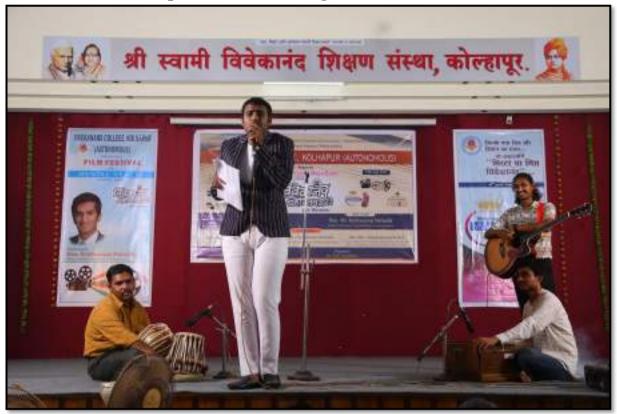

# Reel-O-Add Competition

## Vivekanand Mahotsav: शोध ਚੈਨन्याचा 2022-23 (A National Level Mega Event) Reel-O-Add Competition

- 1. Name of Department: IQAC, Reel-o-Add Competition Committee
- 2. Name of Organized Activity: Vivek Mahotsav 2023 Reel-O-Ads Competition
- Date: 18th April 2023
- 4. Duration: 2 hrs.

#### 8. Brief description:

On the occasion of Vivekanand Mahotsav 2023 Reel-o-aad competition was organized at the Vivekananda college (Autonomous), Kolhapur. Mr. Vishnu Vajarde was invited as the Chief Guest and also as a judge for the completion. Students all around Maharashtra participated in the competition. The reels were based on varied and good topics. The completion was held in the library hall of the college.