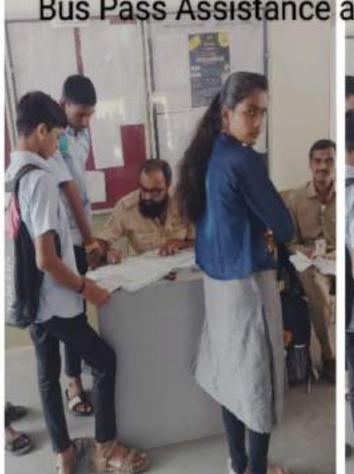

# Institutional Best Practice Vivekanand Mahotsav

शोध चैतन्याचा

"Dissemination of Education for Knowledge, Science and Culture."
- Shikshanmaharshi Dr. Bapuji Salunkhe

SHRI SWAMI VIVEKANAND SHIKSHAN SANSTHA'S