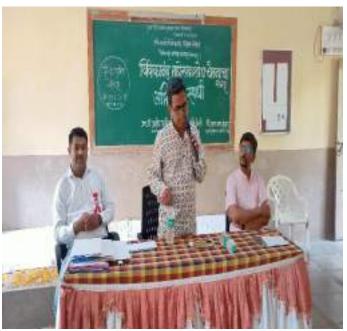

Mrs Revathi Patil
Coordinator
Students' Start-up Competition

Dr. Shruti Joshi Coordinator Vivekanand Mahotsav 2023

The expert guiding the participants and others

The participants and others attending the presentation