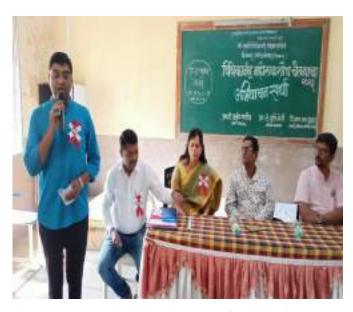

Mrs Revathi Patil
Coordinator
Students' Start-up Competition

Dr. Shruti Joshi Coordinator Vivekanand Mahotsav 2023

The expert guiding the participants and others

The participants and others attending the presentation