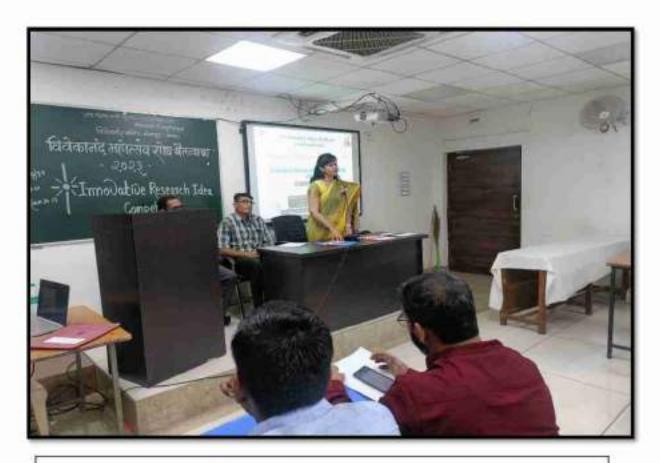

Professor, KIT College, Kolhapur), Dr. Sandip Sable (Assistant Professor, Jaysingpur College, Jaysingpur) and Dr. S. S. Latthe (Department of Physics, Vivekanand College, Kolhapur) has worked as Juri Member for this competition. Finally, prizes were given to first three winner groups and provided seed money for them to work further. Prin. Dr. R. R. Kumbhar and Dr. Shruti Joshi (IQAC Coordinator & Coordinator of Vivekanand Mahostav-2023) visited to this competition and encouraged to the students. Dr. S. S. Ankushrao (Chairman, IRIC) gave a short introduction and importance of the program. Dr. S. S. Kale proposed vote of thanks. All the members of IRIC Competition were engaged in the organization of this event.

Dr. S. M. Joshi (Coordinator-VivekMahostav-2023 adressing to the Participants

Dr. Sachin Shinde, KIT College of Eng. Kolhapur (Competition Judge) addressing to the Participants

Participants presenting Innovative Research Ideas in IRIC Competition organized under VivekMahostav-2023