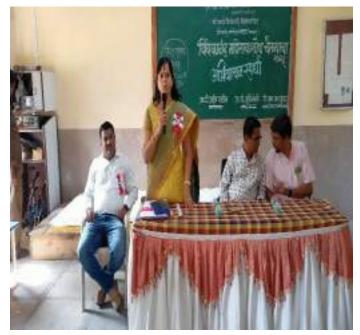

Mrs Revathi Patil
Coordinator
Students' Start-up Competition

Dr. Shruti Joshi Coordinator Vivekanand Mahotsav 2023

The expert guiding the participants and others

The participants and others attending the presentation