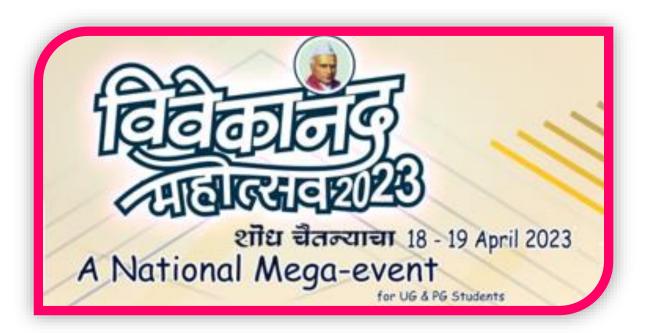

#### INVITES YOU TO

18 - 19 April 2023

A National Mega-event

for US & PG Students

Mr. H.V. Chame - 5021201936

Vergras Shiksbarrovaharshi Dr. Bapuji Salunkhe Smriti Bhavan Myekanand Gollege, Kalhapur.

9-4-2023 THE 10:30 AN TIENES RS 307

Prizes for Competitions 1st - Rs. 5,000/

2nd - Rs. 3,000/-3rd - Rs. 2,000/- Entry Fee Rs. 250/ Last date of Registration 14/04/2023

Scan for registration