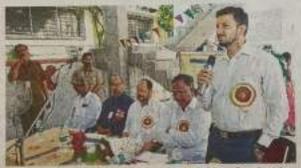

- Expenditure and funding agency: 12,050/- (Self-Funding)
- 7. Brief Description: The competition on 'Innovative Research Ideas (IRIC)' was conducted under the Vivekanand Mahostav-2023 for the students across all the colleges affiliated to Shivaji University. This competition was aimed to Identify novel, solutions-oriented research ideas that promote healthy and sustainable development of the society as well as to support interdisciplinary exchange of ideas that draw upon different theories, methodological tools, frameworks, and approaches. Total 20 groups have presented the models and theories based about their innovative ideas. Dr. Sachin Shinde (Associate)

Professor, KIT College, Kolhapur), Dr. Sandip Sable (Assistant Professor, Jaysingpur College, Jaysingpur) and Dr. S. S. Latthe (Department of Physics, Vivekanand College, Kolhapur) has worked as Juri Member for this competition. Finally, prizes were given to first three winner groups and provided seed money for them to work further. Prin. Dr. R. R. Kumbhar and Dr. Shruti Joshi (IQAC Coordinator & Coordinator of Vivekanand Mahostav-2023) visited to this competition and encouraged to the students. Dr. S. S. Ankushrao (Chairman, IRIC) gave a short introduction and importance of the program. Dr. S. S. Kale proposed vote of thanks. All the members of IRIC Competition were engaged in the organization of this event.

Dr. S. M. Joshi (Coordinator-VivekMahostav-2023 adressing to the Participants

Dr. Sachin Shinde, KIT College of Eng. Kolhapur (Competition Judge) addressing to the Participants

Participants presenting Innovative Research Ideas in IRIC Competition organized under VivekMahostav-2023