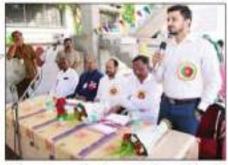

- Expenditure and funding agency: 12,050/- (Self-Funding)
- 7. Brief Description: The competition on 'Innovative Research Ideas (IRIC)' was conducted under the Vivekanand Mahostav-2023 for the students across all the colleges affiliated to Shivaji University. This competition was aimed to Identify novel, solutions-oriented research ideas that promote healthy and sustainable development of the society as well as to support interdisciplinary exchange of ideas that draw upon different theories, methodological tools, frameworks, and approaches. Total 20 groups have presented the models and theories based about their innovative ideas. Dr. Sachin Shinde (Associate)

Professor, KIT College, Kolhapur), Dr. Sandip Sable (Assistant Professor, Jaysingpur College, Jaysingpur) and Dr. S. S. Latthe (Department of Physics, Vivekanand College, Kolhapur) has worked as Juri Member for this competition. Finally, prizes were given to first three winner groups and provided seed money for them to work further. Prin. Dr. R. R. Kumbhar and Dr. Shruti Joshi (IQAC Coordinator & Coordinator of Vivekanand Mahostav-2023) visited to this competition and encouraged to the students. Dr. S. S. Ankushrao (Chairman, IRIC) gave a short introduction and importance of the program. Dr. S. S. Kale proposed vote of thanks. All the members of IRIC Competition were engaged in the organization of this event.

Dr. S. M. Joshi (Coordinator-VivekMahostav-2023 adressing to the Participants

Dr. Sachin Shinde, KIT College of Eng. Kolhapur (Competition Judge) addressing to the Participants

Participants presenting Innovative Research Ideas in IRIC Competition organized under VivekMahostav-2023