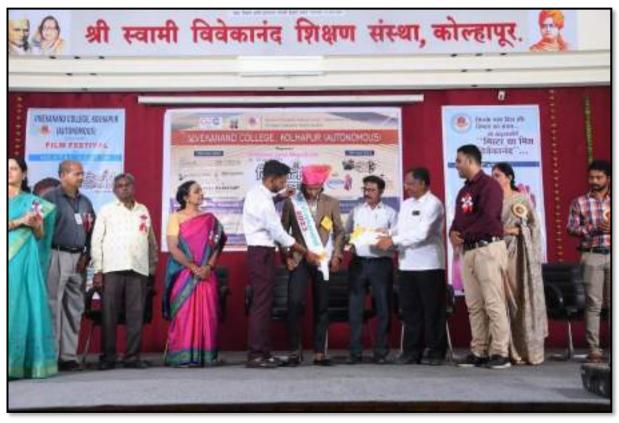

Kumbhar and Dr. Shruti Joshi (Co-coordinator). The committee members of the event were Dr. Arif Mahat (Chairman), Dr. Kavita Tiwade, Mr. S.S. Kadam, Mr. H. V. Chame, Dr. Salama Maner, Dr. Yogesh Mane and Mr. Satish Uplavikar.

#### 8. Outcome:

- · Confidence and Presentation skills of the participants got boosted.
- · Participants became aware of the process of such pageants.
- · Participants got motivated to improve their inner and outer personality.

9. Photos: Attached

Mr. Arif Mahat Coordinator Mr. and Ms. Vivekanand Dr. Shruti Joshi Coordinator Vivekanand Mahotsav

Judges evaluating the participants in different rounds



### A performance during the Talent Round



Mr. and Miss Vivekanand 2022-2023



The Crowning of New Ms. Vivekanand



The Former and the Present Mr. Vivekanand



Vivekanand Mahotsav, The Celebration of Joy



**Vivekanand Mahotsav, The Celebration of Young Spirit** 







SHRI SWAMI VIVEKANAND SHIKSHAN SANSTHA'S

### LEGE, KOLHAPUR (EMPOWERED

2130, 'E' Ward, Tarabai Park, Tal. Karveer, Dist. Kolhapur - 416 003. Affiliated to Shivaji University, Kolhapur (M.S.) College with Potential Excellence by U.G.C., New Delhi "Star College" by D.B.T. Govt. of India ISO 9001: 2015

Ph.: 0231-2658612 | Fax: 0231-2658840 | Resl.: 0231-2653962 | Website:www.vivekanandcollege.ac.in | E-mail:info@vivekanandcollege.org

Dr. Bapuji Salunkhe D.Lit.

Hon. Chandrakant Dada Patil Higher and Technical Education Minister, Maharashtra Prin. Abhaykumar Salunkhe

Prin. Mrs. Shubhangi Gawade M.Sc., B.Ed. Dr. R. R. Kumbhar M.Sc., M.Phil., Ph.D.

### **Institutional Best Prac