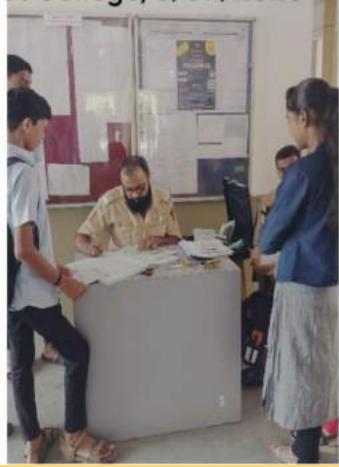

# Institutional Best Practice Vivekanand Mahotsav

शोध चैतन्याचा

"Dissemination of Education for Knowledge, Science and Culture."
- Shikshanmaharshi Dr. Bapuji Salunkhe

SHRI SWAMI VIVEKANAND SHIKSHAN SANSTHA'S