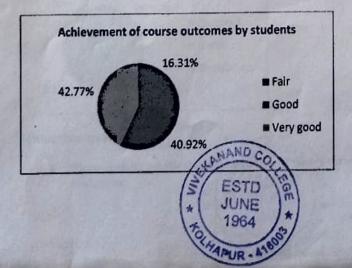

Employment orientation of the syllabus

2

| Achievement of course outcomes by students | Sum of Sr. No. |
|--------------------------------------------|----------------|
| Fair                                       | 16.31%         |
| Good                                       | 40.92%         |
| Very good                                  | 42.77%         |
| Grand Total                                | 100.00%        |