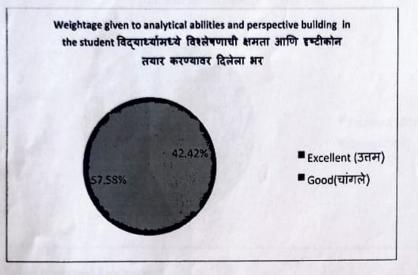

| Weightage given to analytical abilities and perspective building in the<br>student विद्यार्थ्यामध्ये विश्लेषणाची क्षमता आणि इष्टीकोन तयार करण्यावर<br>दिलेला भर | Sum of Sr.<br>No. |
|-----------------------------------------------------------------------------------------------------------------------------------------------------------------|-------------------|
| Excellent (उत्तम)                                                                                                                                               | 42.42%            |
| Good(चांगले)                                                                                                                                                    | 57.58%            |
| Grand Total                                                                                                                                                     | 100.00%           |