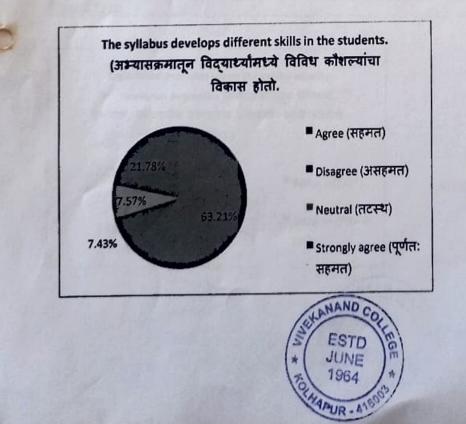

| The syllabus develops different skills in the students. (अभ्यासक्रमातून विद्यार्थ्यांमध्ये विविध<br>कौशल्यांचा विकास होतो. | Sum of Sr.<br>No. |
|----------------------------------------------------------------------------------------------------------------------------|-------------------|
| Agree (सहमत)                                                                                                               | 63.21%            |
| Disagree (असहमत)                                                                                                           | 7.43%             |
| Neutral (तटस्थ)                                                                                                            | 7.57%             |
| Strongly agree (पूर्णत: सहमत)                                                                                              | 21.78%            |
| Grand Total                                                                                                                | 100.00%           |