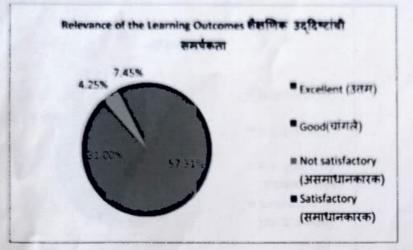

UR

| Relevance of the Learning Outcomes futite safewich antern | Sum of Sr.<br>No. |
|-----------------------------------------------------------|-------------------|
| Excellent (3777)                                          | 57.31%            |
| Good(चांगले)                                              | 31.00%            |
| Not satisfactory (अग्रमाधानकारक)                          | 4 25%             |
| Satisfactory (HEIRETARTA)                                 | 7.45%             |
| Grand Total                                               | 100.00%           |