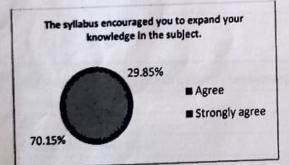

| the subject.                                                         | Sum of Sr. No. |
|----------------------------------------------------------------------|----------------|
| The syllabus encouraged you to expand your knowledge in the subject. | 29.85%         |
| Agree                                                                | 70.15%         |
| Strongly agree                                                       | 100.00%        |
| Grand Total                                                          |                |