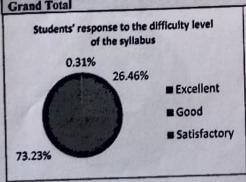

| the syllabus                                               | Sum of Sr. No. |
|------------------------------------------------------------|----------------|
| Students' response to the difficulty level of the syllabus | 26.46%         |
| Excellent                                                  | 73.23%         |
| Good                                                       | 0.31%          |
| Satisfactory                                               | 100.00%        |