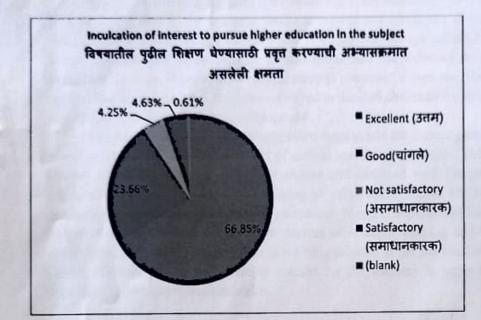

| Inculcation of interest to pursue higher education in the subject विषयातील पुढील<br>शिक्षण घेण्यासाठी प्रवृत्त करण्याची अभ्यासक्रमात असलेली क्षमता | Sum of Sr.<br>No. |
|----------------------------------------------------------------------------------------------------------------------------------------------------|-------------------|
| Excellent (उत्तम)                                                                                                                                  | 66 85%            |
| Good(चांगले)                                                                                                                                       | 23.66%            |
| Not satisfactory (असमाधानकारक)                                                                                                                     | 4 25%             |
| Satisfactory (समाधानकारक)                                                                                                                          | 4 63%             |
| (blank)                                                                                                                                            | 0.61%             |
| Grand Total                                                                                                                                        | 100.00%           |