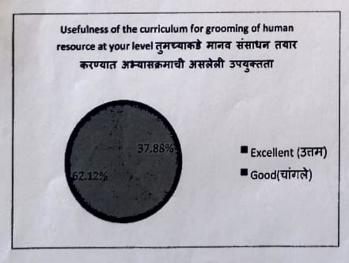

| Usefulness of the curriculum for grooming of human resource at your level तुमच्याकडे<br>मानव संसाधन तयार करण्यात अभ्यासक्रमाची असलेली उपयुक्तता | Sum of Sr.<br>No. |
|-------------------------------------------------------------------------------------------------------------------------------------------------|-------------------|
| Excellent (उत्तम)                                                                                                                               | 37.88%            |
| Good(चांगले)                                                                                                                                    | 62.12%            |
| Grand Total                                                                                                                                     | 100.00%           |