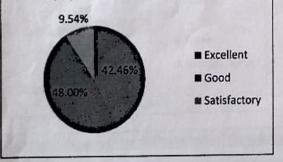

| Employment orientation of the syllabus | Sum of Sr. No. |
|----------------------------------------|----------------|
| Excellent                              | 42.46%         |
| Good                                   | 48.00%         |
| Satisfactory                           | 9.54%          |
| Grand Total                            | 100.00%        |