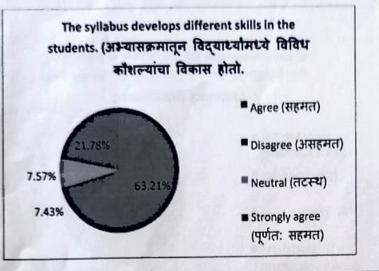

| The syllabus develops different skills in the students. (अभ्यासक्रमातून विद्यार्थ्यांमध्ये विविध<br>कौशल्यांचा विकास होतो. | Sum of Sr.<br>No. |
|----------------------------------------------------------------------------------------------------------------------------|-------------------|
| Agree (सहमत)                                                                                                               | 63.21%            |
| Disagree (असहमत)                                                                                                           | 7.43%             |
| Neutral (तटस्थ)                                                                                                            | 7.57%             |
| Strongly agree (पूर्णत: सहमत)                                                                                              | 21.78%            |
| Grand Total                                                                                                                | 100.00%           |