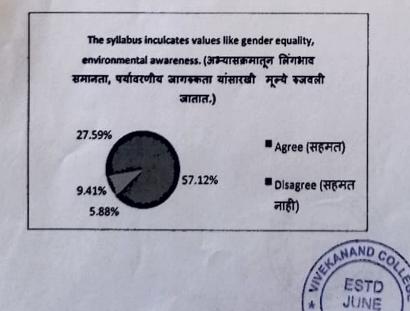

| The syllabus inculcates values like gender equality, environmental awareness.<br>(अभ्यासक्रमातून लिंगआव समानता, पर्यावरणीय जागरुकता यांसारखी मूल्ये रुजवली जातात.) | Sum of Sr.<br>No. |
|--------------------------------------------------------------------------------------------------------------------------------------------------------------------|-------------------|
| Strongly agree (पूर्णत: सहमत)                                                                                                                                      | 27.59%            |
| Agree (सहमत)                                                                                                                                                       | 57.12%            |
| Neutral (तटस्य)                                                                                                                                                    | 9.41%             |
| Disagree (सहमत नाही)                                                                                                                                               | 5.88%             |
| Grand Total                                                                                                                                                        | 100.00%           |