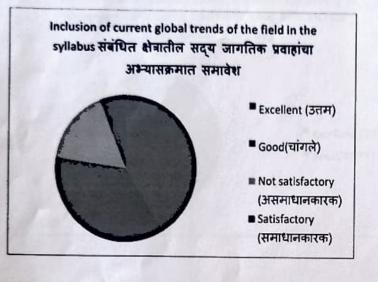

| Inclusion of current global trends of the field in the syllabus संबंधित क्षेत्रातील सद्य<br>जागतिक प्रवाहांचा अभ्यासक्रमात समावेश | Sum of Sr.<br>No. |
|-----------------------------------------------------------------------------------------------------------------------------------|-------------------|
| Excellent (उत्तम)                                                                                                                 |                   |
| Good(चांगते)                                                                                                                      | 40.91%            |
|                                                                                                                                   | 36.36%            |
| Not satisfactory (असमाधानकारक)                                                                                                    | 16.67%            |
| Satisfactory (समाधानकारक)                                                                                                         | 6.06%             |
| Grand Total                                                                                                                       | 100.00%           |