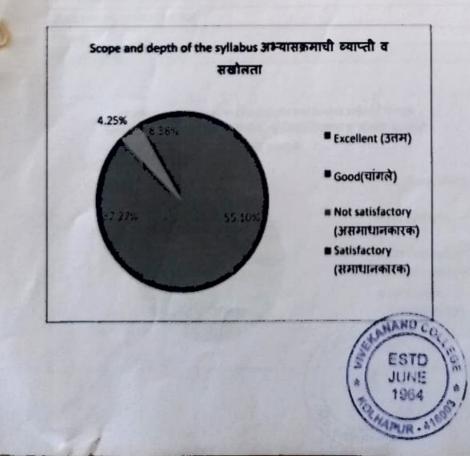

| Scope and depth of the syllabus अभ्यासक्रमाची व्याप्ती व सत्तोलता | Sum of Sr.<br>No. |
|-------------------------------------------------------------------|-------------------|
| Excellent (उत्तम)                                                 | 55.10%            |
| Good(यांगले)                                                      | 32.27%            |
| Not satisfactory (असमाधानकारक)                                    | 4.25%             |
| Satisfactory (समाधानकारक)                                         | 8.38%             |
| Grand Total                                                       | 100.00%           |