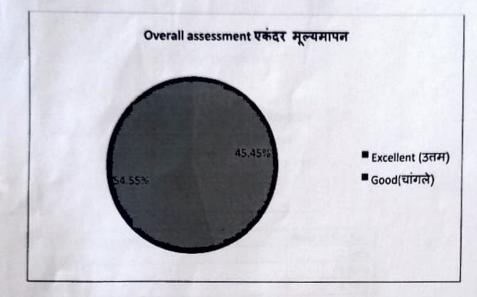

| Overall assessment एकंदर मूल्यमापन | Sum of Sr.<br>No. |
|------------------------------------|-------------------|
| Excellent (उत्तम)                  | 45.45%            |
| Good(चांगले)                       | 54.55%            |
| Grand Total                        | 100.00%           |