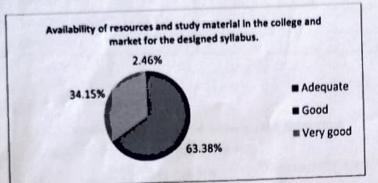

| Availability of resources and study material in the college and market for | Sum of Sr.<br>No. |
|----------------------------------------------------------------------------|-------------------|
| the designed syllabus.                                                     | 2.46%             |
| Adequate                                                                   | 63.38%            |
| Good                                                                       | 34.15%            |
| Very good                                                                  | 100.00%           |
| Grand Total                                                                |                   |