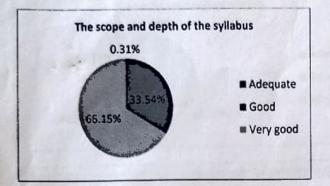

### Vivekanand College, Kolhapur (Autonomous) Report of Teacher Feedback on Curriculum - 2019-20

| The scope and depth of the syllabus | Sum of Sr. No. |
|-------------------------------------|----------------|
| Adequate                            | 0.31%          |
| Good                                | 33.54%         |
| Very good                           | 66.15%         |
| Grand Total                         | 100.00%        |