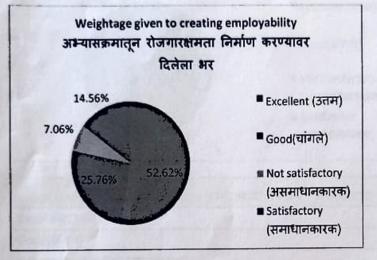

# Vivekanand College, Kolhapur (Autonomous) Feedback from Alumni on Curriculum -2019-20

| Weightage given to creating employability अभ्यासक्रमातून रोजगारक्षमता<br>निर्माण करण्यावर दिलेला भर | Sum of Sr.<br>No. |
|-----------------------------------------------------------------------------------------------------|-------------------|
| Excellent (उत्तम)                                                                                   | 52.62%            |
| Good(चांगले)                                                                                        | 25.76%            |
| Not satisfactory (असमाधानकारक)                                                                      | 7.06%             |
| Satisfactory (समाधानकारक)                                                                           | 14.56%            |
| Grand Total                                                                                         | 100.00%           |