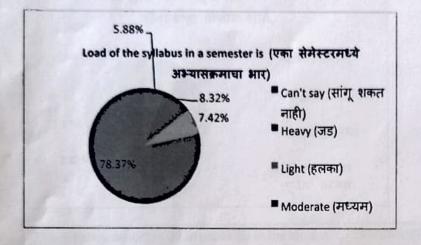

### Vivekanand College, Kolhapur (Autonomous) Report of Student Feedback on Curriculum - 2019-20

| Load of the syllabus in a semester is (एका सेमेस्टरमध्ये अभ्यासक्रमाचा भार) | Sum of Sr. No. |
|-----------------------------------------------------------------------------|----------------|
| Moderate (ਸਦयਸ)                                                             | 78.37%         |
| Heavy (जड)                                                                  | 8.32%          |
| Light (हনকা)                                                                | 7.42%          |
| Can't say (सांगू शकत नाही)                                                  | 5.88%          |
| Grand Total                                                                 | 100.00%        |