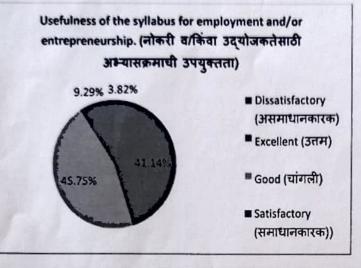

| Usefulness of the syllabus for employment and/or entrepreneurship. (नोकरी व/किंवा<br>उद्योजकतेसाठी अध्यासक्रमाची उपयुक्तता) | Sum of Sr.<br>No. |
|-----------------------------------------------------------------------------------------------------------------------------|-------------------|
| Excellent (उत्तम)                                                                                                           | 41.14%            |
| Good (चांगली)                                                                                                               | 45.75%            |
| Satisfactory (समाधानकारक))                                                                                                  | 9.29%             |
| Dissatisfactory (असमाधानकारक)                                                                                               | 3.82%             |
| Grand Total                                                                                                                 | 100.00%           |