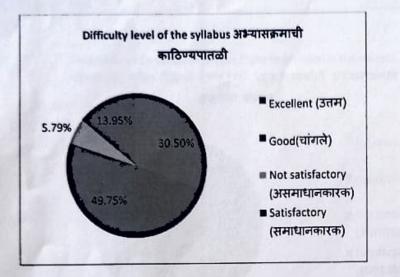

| Difficulty level of the syllabus अभ्यासक्रमाची काठिण्यपातळी | Sum of Sr.<br>No. |
|-------------------------------------------------------------|-------------------|
| Excellent (उत्तम)                                           | 30.50%            |
| Good(चांगले)                                                | 49.75%            |
| Not satisfactory (असमाधानकारक)                              | 5.79%             |
| Satisfactory (समाधानकारक)                                   | 13.95%            |
| Grand Total                                                 | 100.00%           |