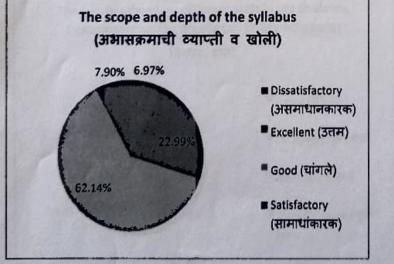

| The scope and depth of the syllabus (अभासक्रमाची व्याप्ती व खोली) | Sum of Sr.<br>No. |
|-------------------------------------------------------------------|-------------------|
| Excellent (उत्तम)                                                 | 22.99%            |
| Good (चांगले)                                                     | 62.14%            |
| Satisfactory (सामाधांकारक)                                        | 7.90%             |
| Dissatisfactory (असमाधानकारक)                                     | 6.97%             |
| Grand Total                                                       | 100.00%           |