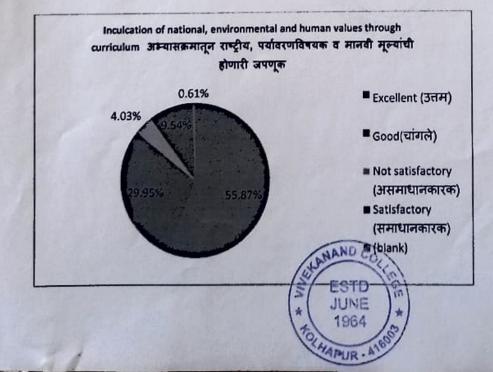

| Inculcation of national, environmental and human values through curriculum<br>अभ्यासक्रमातून राष्ट्रीय, पर्यावरणविषयक व मानवी मूल्यांची होणारी जपणूक | Sum of Sr.<br>No. |
|------------------------------------------------------------------------------------------------------------------------------------------------------|-------------------|
| Excellent (3대म)                                                                                                                                      | 55.87%            |
| Good(चांगले)                                                                                                                                         | 29.95%            |
| Not satisfactory (असमाधानकारक)                                                                                                                       | 4.03%             |
| Satisfactory (समाधानकारक)                                                                                                                            | 9.54%             |
| (blank)                                                                                                                                              | 0.61%             |
| Grand Total                                                                                                                                          | 100.00%           |