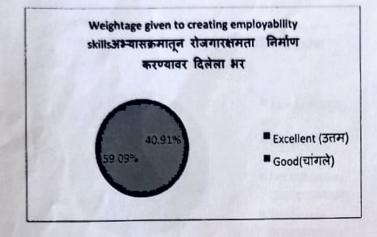

# Vivekanand College, Kolhapur (Autonomous) Report of Employer Feedback on Curriculum - 2019-20

| Weightage given to creating employability skills अध्यासक्रमातून रोजगारक्षमता<br>निर्माण करण्यावर दिलेला भर | Sum of Sr. No. |
|------------------------------------------------------------------------------------------------------------|----------------|
| Excellent (3तम)                                                                                            | 40.91%         |
| Good(चांगले)                                                                                               | 59.09%         |
| Grand Total                                                                                                | 100.00%        |