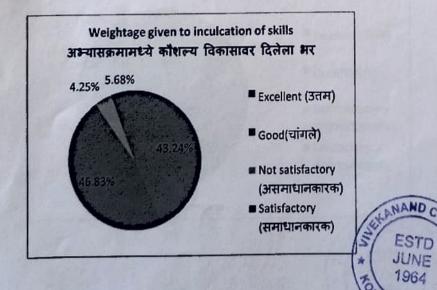

| Weightage given to inculcation of skills अभ्यासक्रमामध्ये कौशल्य विकासावर दिलेला भर | Sum of Sr.<br>No. |
|-------------------------------------------------------------------------------------|-------------------|
| Excellent (उत्तम)                                                                   | 43.24%            |
| Good(चांगले)                                                                        | 46.83%            |
| Not satisfactory (असमाधानकारक)                                                      | 4.25%             |
| Satisfactory (समाधानकारक)                                                           | 5.68%             |
| Grand Total                                                                         | 100.00%           |