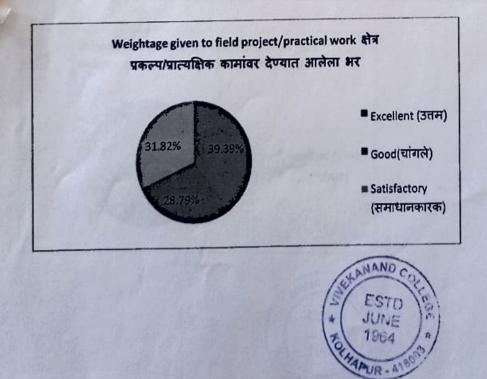

| Weightage given to field project/practical work क्षेत्र प्रकल्प/प्रात्यक्षिक कामांवर देण्यात<br>आलेला मर | Sum of Sr.<br>No. |
|----------------------------------------------------------------------------------------------------------|-------------------|
| Excellent (उत्तम)                                                                                        | 39.39%            |
| Good(चांगले)                                                                                             | 28.79%            |
| Satisfactory (समाधानकारक)                                                                                | 31.82%            |
| Grand Total                                                                                              | 100.00%           |