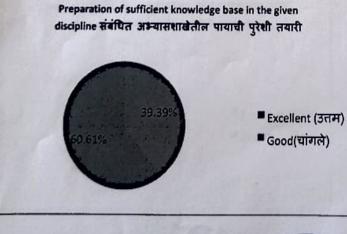

| Preparation of sufficient knowledge base in the given discipline संबंधित<br>अभ्यासशाखेतील पायाची पुरेशी तयारी | Sum of Sr.<br>No.                                                                                                                                                                                                                                                                                                                                                                                                                                                                                                                                                                                                                                                                                   |
|---------------------------------------------------------------------------------------------------------------|-----------------------------------------------------------------------------------------------------------------------------------------------------------------------------------------------------------------------------------------------------------------------------------------------------------------------------------------------------------------------------------------------------------------------------------------------------------------------------------------------------------------------------------------------------------------------------------------------------------------------------------------------------------------------------------------------------|
| Excellent (उत्तम)                                                                                             | 39.39%                                                                                                                                                                                                                                                                                                                                                                                                                                                                                                                                                                                                                                                                                              |
| Good(चांगले)                                                                                                  | and the second se |
| Grand Total                                                                                                   | 60.61%<br>100.00%                                                                                                                                                                                                                                                                                                                                                                                                                                                                                                                                                                                                                                                                                   |