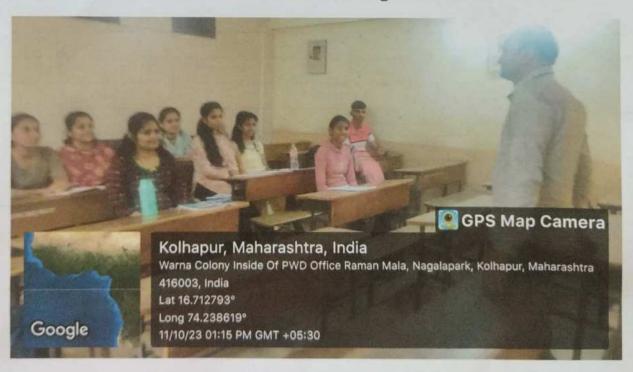

#### हिंदी सप्ताह स्वरचित काव्य पठन प्रतियोगिता कार्यक्रम की रिपोर्ट

विवेकानंद कॉलेज (स्वायत्त), कोल्हापुर के हिंदी विभाग की ओर से 15 सितंबर, 2023 सुबह 11.10 बजे कमरा क्रमांक 23 में स्वरिचत हिंदी काव्य पठन प्रतियोगिता संपन्न हुई। स्वरिचत हिंदी काव्य पठन प्रतियोगिता का परीक्षण मराठी विभाग के सहायक प्राध्यापक डॉ. प्रदीप पाटील और डॉ स्विनल बुचड़े जी ने किया। इस प्रतियोगिता में प्रथम क्रमांक रीजवान शेख का रहा तो अभिषेक उमाकांत मछले का द्वितीय क्रमांक रहा और साक्षी दूबे का तृतीय क्रमांक रहा। स्पर्धा का सहसंयोजन बी ए भाग तीन के छात्रों ने किया। परीक्षक के रूप में उपस्थित मराठी विभाग के सहायक प्राध्यापक डॉ. प्रदीप पाटील ने कहा कि किवता में तुक और गेयता होना अनिवार्य है। शब्दों की विशेष रचना किवता को अलंकारमय बना देती है। किवता में बिंब, प्रतीक योजना, भावना, संवेदनशीलता होनी चाहिए। मन को लुभाने वाली किवता हो तो उच्चकोटी की किवता होती है। डॉ स्विप्तल बुचड़े ने कहा कि किवता में अनुभव और सामाजिक संवेदना का होना अनिवार्य होता है। यदि किवता में भाव, बुद्धि, प्रतिभा, कल्पना और शैली आदि तत्त्वों का समाहार होगा तो ही किवता पाठकों को लुभाती है। कार्यक्रम का प्रास्ताविक हिंदी विभाग के अध्यक्ष डॉ. आरिफ महात ने किया। आभार हिंदी विभाग के सहायक प्राध्यापक डॉ. दीपक तुपे ने माना। इस समारोह में बी. ए. भाग एक, दो और तीन के छात्र उपस्थित थे। इस प्रतियोगिता का संयोजन महाविद्यालय के प्राचार्य डॉ. आर आर कुंभार जी के मार्गदर्शन में हिंदी विभाग के अध्यक्ष डॉ. आरिफ महात और हिंदी विभाग के सहायक प्राध्यापक डॉ. दीपक तुपे ने किया।