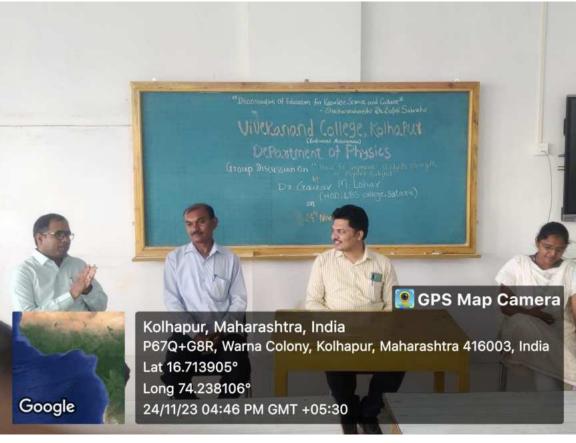

Vivekanand College, Kolhapur

(Empowered Autonomous)

#### **Department of Physics**

# **Notice**

Date: Wednesday, 22nd November 2023

It is hereby informed to all the faculty (Physics) that a Group Discussion on "How to Improve Students Strength in Physics Subject" is organized by Department of Physics on Friday, 24<sup>th</sup> November 2023 at 04.30 PM. A resource person, Dr. Gaurav Lohar, Assistant Professor, Department of Physics, Lal Bahadur Shastri (LBS) College, Satara, Maharashtra, India will be participating in the group discussion. All the faculty should present on time. Refreshments will be provided at the end of guest lecture.

Dr. Sanjay S. Latthe

HEAD

DEPARTMENT OF PHYSICS

VNEKANAND COLLEGE, KOLHAPUR

(EMPOWERED AUTONOMOUS)

# **Photographs during the Program**









## **Attendance**

"Dissemination of Education for Knowledge, Science and Culture"
- Shikshanmaharshi Dr. Bapuji Salunkhe
Shri Swami Vivekanand Shikshan Sanstha's

## Vivekanand College, Kolhapur

(Empowered Autonomous)

## **Department of Physics**

## **Group Discussion on**

"How to Improve Students Strength in Physics Subject"

by

Dr. Gaurav Lohar

Department of Physics, Lal Bahadur Shastri (LBS) College, Satara, Maharashtra, India

on

## Friday, 24th November 2023 at 04.30 PM

## **Attendance Sheet**

| Sr. No. | Name of the Student / Staff | Class   | Signature |
|---------|-----------------------------|---------|-----------|
| 1)      | Dr. M.A. Naniveritare       | faulty  | arrelder  |
| 2)      | Dr. A.S. Taperse            | facutly | Asmita    |
| 3)      | Miss Shivani P.