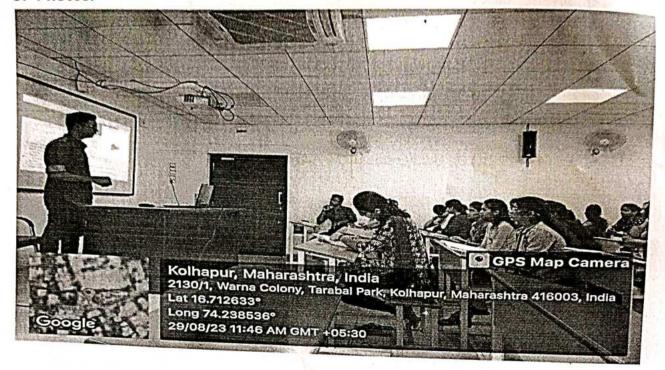

#### हिंदी सप्ताह स्वरचित काव्य पठन प्रतियोगिता कार्यक्रम की रिपोर्ट

विवेकानंद कॉलेज (स्वायत्त), कोल्हापुर के हिंदी विभाग की ओर से 15 सितंबर, 2023 सुबह 11.10 बजे कमरा क्रमांक 23 में स्वरिचत हिंदी काव्य पठन प्रतियोगिता संपन्न हुई। स्वरिचत हिंदी काव्य पठन प्रतियोगिता का परीक्षण मराठी विभाग के सहायक प्राध्यापक डॉ. प्रदीप पाटील और डॉ स्विनल बुचड़े जी ने किया। इस प्रतियोगिता में प्रथम क्रमांक रीजवान शेख का रहा तो अभिषेक उमाकांत मछले का द्वितीय क्रमांक रहा और साक्षी दूबे का तृतीय क्रमांक रहा। स्पर्धा का सहसंयोजन बी ए भाग तीन के छात्रों ने किया। परीक्षक के रूप में उपस्थित मराठी विभाग के सहायक प्राध्यापक डॉ. प्रदीप पाटील ने कहा कि किवता में तुक और गेयता होना अनिवार्य है। शब्दों की विशेष रचना किवता को अलंकारमय बना देती है। किवता में बिंब, प्रतीक योजना, भावना, संवेदनशीलता होनी चाहिए। मन को लुभाने वाली किवता हो तो उच्चकोटी की किवता होती है। डॉ स्विप्तल बुचड़े ने कहा कि किवता में अनुभव और सामाजिक संवेदना का होना अनिवार्य होता है। यदि किवता में भाव, बुद्धि, प्रतिभा, कल्पना और शैली आदि तत्त्वों का समाहार होगा तो ही किवता पाठकों को लुभाती है। कार्यक्रम का प्रास्ताविक हिंदी विभाग के अध्यक्ष डॉ. आरिफ महात ने किया। आभार हिंदी विभाग के सहायक प्राध्यापक डॉ. दीपक तुपे ने माना। इस समारोह में बी. ए. भाग एक, दो और तीन के छात्र उपस्थित थे। इस प्रतियोगिता का संयोजन महाविद्यालय के प्राचार्य डॉ. आर आर कुंभार जी के मार्गदर्शन में हिंदी विभाग के अध्यक्ष डॉ. आरिफ महात और हिंदी विभाग के सहायक प्राध्यापक डॉ. दीपक तुपे ने किया।