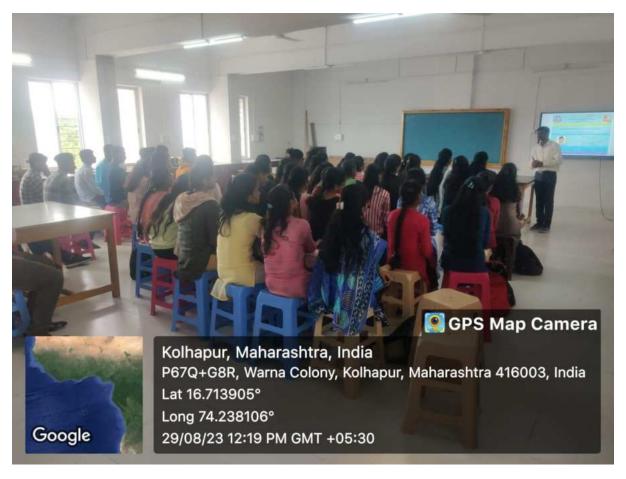

#### हिंदी सप्ताह स्वरचित काव्य पठन प्रतियोगिता कार्यक्रम की रिपोर्ट

विवेकानंद कॉलेज (स्वायत्त), कोल्हापुर के हिंदी विभाग की ओर से 15 सितंबर, 2023 सुबह 11.10 बजे कमरा क्रमांक 23 में स्वरिचत हिंदी काव्य पठन प्रतियोगिता संपन्न हुई। स्वरिचत हिंदी काव्य पठन प्रतियोगिता का परीक्षण मराठी विभाग के सहायक प्राध्यापक डॉ. प्रदीप पाटील और डॉ स्विनल बुचड़े जी ने किया। इस प्रतियोगिता में प्रथम क्रमांक रीजवान शेख का रहा तो अभिषेक उमाकांत मछले का द्वितीय क्रमांक रहा और साक्षी दूबे का तृतीय क्रमांक रहा। स्पर्धा का सहसंयोजन बी ए भाग तीन के छात्रों ने किया। परीक्षक के रूप में उपस्थित मराठी विभाग के सहायक प्राध्यापक डॉ. प्रदीप पाटील ने कहा कि किवता में तुक और गेयता होना अनिवार्य है। शब्दों की विशेष रचना किवता को अलंकारमय बना देती है। किवता में बिंब, प्रतीक योजना, भावना, संवेदनशीलता होनी चाहिए। मन को लुभाने वाली किवता हो तो उच्चकोटी की किवता होती है। डॉ स्विप्तल बुचड़े ने कहा कि किवता में अनुभव और सामाजिक संवेदना का होना अनिवार्य होता है। यदि किवता में भाव, बुद्धि, प्रतिभा, कल्पना और शैली आदि तत्त्वों का समाहार होगा तो ही किवता पाठकों को लुभाती है। कार्यक्रम का प्रास्ताविक हिंदी विभाग के अध्यक्ष डॉ. आरिफ महात ने किया। आभार हिंदी विभाग के सहायक प्राध्यापक डॉ. दीपक तुपे ने माना। इस समारोह में बी. ए. भाग एक, दो और तीन के छात्र उपस्थित थे। इस प्रतियोगिता का संयोजन महाविद्यालय के प्राचार्य डॉ. आर आर कुंभार जी के मार्गदर्शन में हिंदी विभाग के अध्यक्ष डॉ. आरिफ महात और हिंदी विभाग के सहायक प्राध्यापक डॉ. दीपक तुपे ने किया।