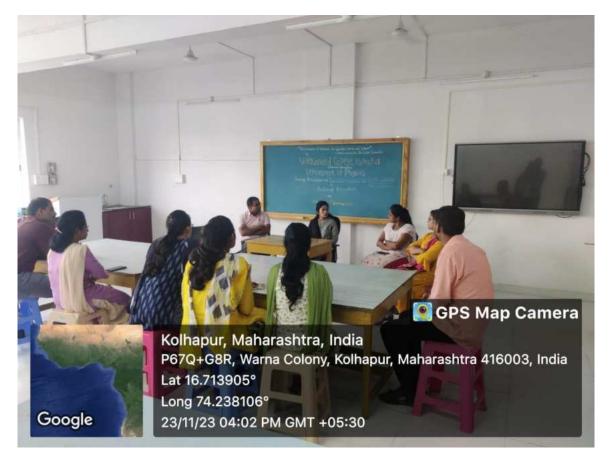

#### हिंदी सप्ताह स्वरचित काव्य पठन प्रतियोगिता कार्यक्रम की रिपोर्ट

विवेकानंद कॉलेज (स्वायत्त), कोल्हापुर के हिंदी विभाग की ओर से 15 सितंबर, 2023 सुबह 11.10 बजे कमरा क्रमांक 23 में स्वरिचत हिंदी काव्य पठन प्रतियोगिता संपन्न हुई। स्वरिचत हिंदी काव्य पठन प्रतियोगिता का परीक्षण मराठी विभाग के सहायक प्राध्यापक डॉ. प्रदीप पाटील और डॉ स्विनल बुचड़े जी ने किया। इस प्रतियोगिता में प्रथम क्रमांक रीजवान शेख का रहा तो अभिषेक उमाकांत मछले का द्वितीय क्रमांक रहा और साक्षी दूबे का तृतीय क्रमांक रहा। स्पर्धा का सहसंयोजन बी ए भाग तीन के छात्रों ने किया। परीक्षक के रूप में उपस्थित मराठी विभाग के सहायक प्राध्यापक डॉ. प्रदीप पाटील ने कहा कि किवता में तुक और गेयता होना अनिवार्य है। शब्दों की विशेष रचना किवता को अलंकारमय बना देती है। किवता में बिंब, प्रतीक योजना, भावना, संवेदनशीलता होनी चाहिए। मन को लुभाने वाली किवता हो तो उच्चकोटी की किवता होती है। डॉ स्विप्तल बुचड़े ने कहा कि किवता में अनुभव और सामाजिक संवेदना का होना अनिवार्य होता है। यदि किवता में भाव, बुद्धि, प्रतिभा, कल्पना और शैली आदि तत्त्वों का समाहार होगा तो ही किवता पाठकों को लुभाती है। कार्यक्रम का प्रास्ताविक हिंदी विभाग के अध्यक्ष डॉ. आरिफ महात ने किया। आभार हिंदी विभाग के सहायक प्राध्यापक डॉ. दीपक तुपे ने माना। इस समारोह में बी. ए. भाग एक, दो और तीन के छात्र उपस्थित थे। इस प्रतियोगिता का संयोजन महाविद्यालय के प्राचार्य डॉ. आर आर कुंभार जी के मार्गदर्शन में हिंदी विभाग के अध्यक्ष डॉ. आरिफ महात और हिंदी विभाग के सहायक प्राध्यापक डॉ. दीपक तुपे ने किया।