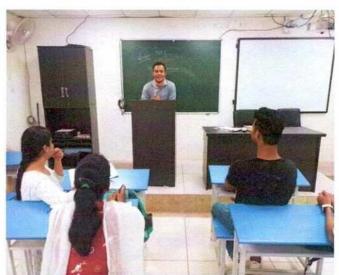

#### हिंदी सप्ताह स्वरचित काव्य पठन प्रतियोगिता कार्यक्रम की रिपोर्ट

विवेकानंद कॉलेज (स्वायत्त), कोल्हापुर के हिंदी विभाग की ओर से 15 सितंबर, 2023 सुबह 11.10 बजे कमरा क्रमांक 23 में स्वरिचत हिंदी काव्य पठन प्रतियोगिता संपन्न हुई। स्वरिचत हिंदी काव्य पठन प्रतियोगिता का परीक्षण मराठी विभाग के सहायक प्राध्यापक डॉ. प्रदीप पाटील और डॉ स्विनल बुचड़े जी ने किया। इस प्रतियोगिता में प्रथम क्रमांक रीजवान शेख का रहा तो अभिषेक उमाकांत मछले का द्वितीय क्रमांक रहा और साक्षी दूबे का तृतीय क्रमांक रहा। स्पर्धा का सहसंयोजन बी ए भाग तीन के छात्रों ने किया। परीक्षक के रूप में उपस्थित मराठी विभाग के सहायक प्राध्यापक डॉ. प्रदीप पाटील ने कहा कि किवता में तुक और गेयता होना अनिवार्य है। शब्दों की विशेष रचना किवता को अलंकारमय बना देती है। किवता में बिंब, प्रतीक योजना, भावना, संवेदनशीलता होनी चाहिए। मन को लुभाने वाली किवता हो तो उच्चकोटी की किवता होती है। डॉ स्विप्तल बुचड़े ने कहा कि किवता में अनुभव और सामाजिक संवेदना का होना अनिवार्य होता है। यदि किवता में भाव, बुद्धि, प्रतिभा, कल्पना और शैली आदि तत्त्वों का समाहार होगा तो ही किवता पाठकों को लुभाती है। कार्यक्रम का प्रास्ताविक हिंदी विभाग के अध्यक्ष डॉ. आरिफ महात ने किया। आभार हिंदी विभाग के सहायक प्राध्यापक डॉ. दीपक तुपे ने माना। इस समारोह में बी. ए. भाग एक, दो और तीन के छात्र उपस्थित थे। इस प्रतियोगिता का संयोजन महाविद्यालय के प्राचार्य डॉ. आर आर कुंभार जी के मार्गदर्शन में हिंदी विभाग के अध्यक्ष डॉ. आरिफ महात और हिंदी विभाग के सहायक प्राध्यापक डॉ. दीपक तुपे ने किया।