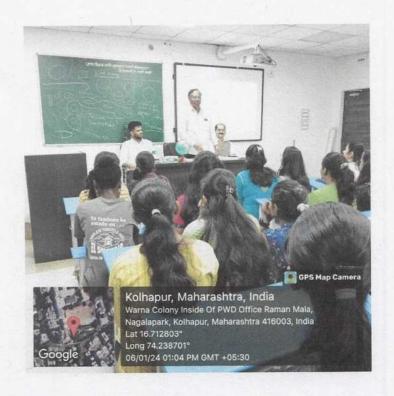

#### हिंदी सप्ताह निबंध प्रतियोगिता कार्यक्रम की रिपोर्ट

विवेकानंद कॉलेज (स्वायत्त), कोल्हापुर के हिंदी विभाग की ओर से 14 सितंबर, 2022 को कमरा क्रमांक 23 में सुबह 11 बजे निबंध प्रतियोगिता संपन्न हुई। यह निबंध प्रतियोगिता 'भारतीय संस्कृति में चाँद और चंद्रयान', 'हर नागरिक का प्रथम कर्तव्यः पर्यावरण संरक्षण', 'महामारी के बाद की दुनिया', 'शिक्षणमहर्षि बापूजी साळुंखेः जीवन और कार्य' आदि विषयों पर संपन्न हुई। इस प्रतियोगिता का परीक्षण कमला कॉलेज, कोल्हापुर हिंदी विभाग के सहायक प्राध्यापक श्री. अजय कांबळे और हणमंत कांबळे जी ने किया। इस प्रतियोगिता में प्रथम क्रमांक वैष्णवी सुतार ने प्राप्त किया तो द्वितीय क्रमांक पर अर्पिता पाटील रही और तृतीय क्रमांक निखल कांबळे को प्राप्त हुआ। इस समारोह में बी. ए. भाग एक, दो और तीन के छात्र उपस्थित थे। इस प्रतियोगिता का संयोजन महाविद्यालय के प्राचार्य डॉ. आर आर कुंभार जी के मार्गदर्शन में हिंदी विभाग अध्यक्ष डॉ. आरिफ महात और हिंदी विभाग के सहायक प्राध्यापक डॉ. दीपक तुपे ने किया।