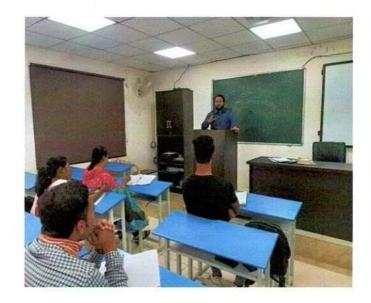

#### हिंदी सप्ताह स्वरचित काव्य पठन प्रतियोगिता कार्यक्रम की रिपोर्ट

विवेकानंद कॉलेज (स्वायत्त), कोल्हापुर के हिंदी विभाग की ओर से 15 सितंबर, 2023 सुबह 11.10 बजे कमरा क्रमांक 23 में स्वरिचत हिंदी काव्य पठन प्रतियोगिता संपन्न हुई। स्वरिचत हिंदी काव्य पठन प्रतियोगिता का परीक्षण मराठी विभाग के सहायक प्राध्यापक डॉ. प्रदीप पाटील और डॉ स्विनल बुचड़े जी ने किया। इस प्रतियोगिता में प्रथम क्रमांक रीजवान शेख का रहा तो अभिषेक उमाकांत मछले का द्वितीय क्रमांक रहा और साक्षी दूबे का तृतीय क्रमांक रहा। स्पर्धा का सहसंयोजन बी ए भाग तीन के छात्रों ने किया। परीक्षक के रूप में उपस्थित मराठी विभाग के सहायक प्राध्यापक डॉ. प्रदीप पाटील ने कहा कि किवता में तुक और गेयता होना अनिवार्य है। शब्दों की विशेष रचना किवता को अलंकारमय बना देती है। किवता में बिंब, प्रतीक योजना, भावना, संवेदनशीलता होनी चाहिए। मन को लुभाने वाली किवता हो तो उच्चकोटी की किवता होती है। डॉ स्विप्तल बुचड़े ने कहा कि किवता में अनुभव और सामाजिक संवेदना का होना अनिवार्य होता है। यदि किवता में भाव, बुद्धि, प्रतिभा, कल्पना और शैली आदि तत्त्वों का समाहार होगा तो ही किवता पाठकों को लुभाती है। कार्यक्रम का प्रास्ताविक हिंदी विभाग के अध्यक्ष डॉ. आरिफ महात ने किया। आभार हिंदी विभाग के सहायक प्राध्यापक डॉ. दीपक तुपे ने माना। इस समारोह में बी. ए. भाग एक, दो और तीन के छात्र उपस्थित थे। इस प्रतियोगिता का संयोजन महाविद्यालय के प्राचार्य डॉ. आर आर कुंभार जी के मार्गदर्शन में हिंदी विभाग के अध्यक्ष डॉ. आरिफ महात और हिंदी विभाग के सहायक प्राध्यापक डॉ. दीपक तुपे ने किया।