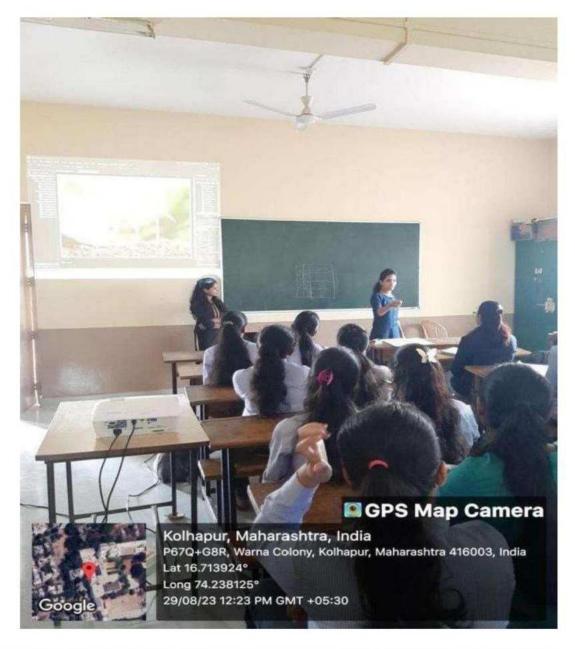

#### हिंदी सप्ताह स्वरचित काव्य पठन प्रतियोगिता कार्यक्रम की रिपोर्ट

विवेकानंद कॉलेज (स्वायत्त), कोल्हापुर के हिंदी विभाग की ओर से 15 सितंबर, 2023 सुबह 11.10 बजे कमरा क्रमांक 23 में स्वरिचत हिंदी काव्य पठन प्रतियोगिता संपन्न हुई। स्वरिचत हिंदी काव्य पठन प्रतियोगिता का परीक्षण मराठी विभाग के सहायक प्राध्यापक डॉ. प्रदीप पाटील और डॉ स्विनल बुचड़े जी ने किया। इस प्रतियोगिता में प्रथम क्रमांक रीजवान शेख का रहा तो अभिषेक उमाकांत मछले का द्वितीय क्रमांक रहा और साक्षी दूबे का तृतीय क्रमांक रहा। स्पर्धा का सहसंयोजन बी ए भाग तीन के छात्रों ने किया। परीक्षक के रूप में उपस्थित मराठी विभाग के सहायक प्राध्यापक डॉ. प्रदीप पाटील ने कहा कि किवता में तुक और गेयता होना अनिवार्य है। शब्दों की विशेष रचना किवता को अलंकारमय बना देती है। किवता में बिंब, प्रतीक योजना, भावना, संवेदनशीलता होनी चाहिए। मन को लुभाने वाली किवता हो तो उच्चकोटी की किवता होती है। डॉ स्विप्तल बुचड़े ने कहा कि किवता में अनुभव और सामाजिक संवेदना का होना अनिवार्य होता है। यदि किवता में भाव, बुद्धि, प्रतिभा, कल्पना और शैली आदि तत्त्वों का समाहार होगा तो ही किवता पाठकों को लुभाती है। कार्यक्रम का प्रास्ताविक हिंदी विभाग के अध्यक्ष डॉ. आरिफ महात ने किया। आभार हिंदी विभाग के सहायक प्राध्यापक डॉ. दीपक तुपे ने माना। इस समारोह में बी. ए. भाग एक, दो और तीन के छात्र उपस्थित थे। इस प्रतियोगिता का संयोजन महाविद्यालय के प्राचार्य डॉ. आर आर कुंभार जी के मार्गदर्शन में हिंदी विभाग के अध्यक्ष डॉ. आरिफ महात और हिंदी विभाग के सहायक प्राध्यापक डॉ. दीपक तुपे ने किया।