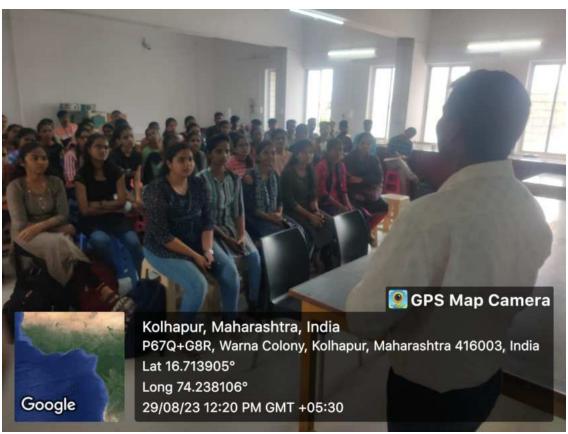

#### हिंदी सप्ताह निबंध प्रतियोगिता कार्यक्रम की रिपोर्ट

विवेकानंद कॉलेज (स्वायत्त), कोल्हापुर के हिंदी विभाग की ओर से 14 सितंबर, 2022 को कमरा क्रमांक 23 में सुबह 11 बजे निबंध प्रतियोगिता संपन्न हुई। यह निबंध प्रतियोगिता 'भारतीय संस्कृति में चाँद और चंद्रयान', 'हर नागरिक का प्रथम कर्तव्यः पर्यावरण संरक्षण', 'महामारी के बाद की दुनिया', 'शिक्षणमहर्षि बापूजी साळुंखेः जीवन और कार्य' आदि विषयों पर संपन्न हुई। इस प्रतियोगिता का परीक्षण कमला कॉलेज, कोल्हापुर हिंदी विभाग के सहायक प्राध्यापक श्री. अजय कांबळे और हणमंत कांबळे जी ने किया। इस प्रतियोगिता में प्रथम क्रमांक वैष्णवी सुतार ने प्राप्त किया तो द्वितीय क्रमांक पर अर्पिता पाटील रही और तृतीय क्रमांक निखल कांबळे को प्राप्त हुआ। इस समारोह में बी. ए. भाग एक, दो और तीन के छात्र उपस्थित थे। इस प्रतियोगिता का संयोजन महाविद्यालय के प्राचार्य डॉ. आर आर कुंभार जी के मार्गदर्शन में हिंदी विभाग अध्यक्ष डॉ. आरिफ महात और हिंदी विभाग के सहायक प्राध्यापक डॉ. दीपक तुपे ने किया।