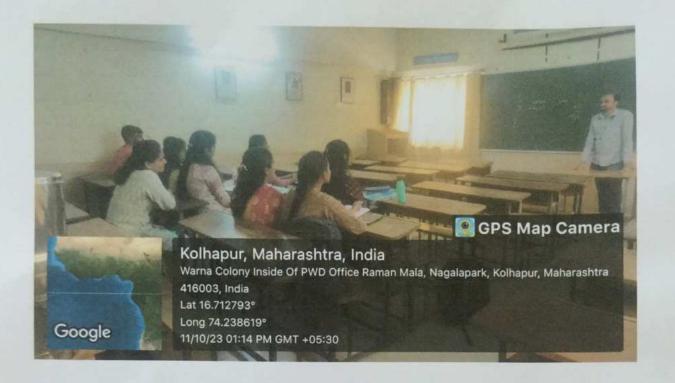

#### हिंदी सप्ताह स्वरचित काव्य पठन प्रतियोगिता कार्यक्रम की रिपोर्ट

विवेकानंद कॉलेज (स्वायत्त), कोल्हापुर के हिंदी विभाग की ओर से 15 सितंबर, 2023 सुबह 11.10 बजे कमरा क्रमांक 23 में स्वरिचत हिंदी काव्य पठन प्रतियोगिता संपन्न हुई। स्वरिचत हिंदी काव्य पठन प्रतियोगिता का परीक्षण मराठी विभाग के सहायक प्राध्यापक डॉ. प्रदीप पाटील और डॉ स्विनल बुचड़े जी ने किया। इस प्रतियोगिता में प्रथम क्रमांक रीजवान शेख का रहा तो अभिषेक उमाकांत मछले का द्वितीय क्रमांक रहा और साक्षी दूबे का तृतीय क्रमांक रहा। स्पर्धा का सहसंयोजन बी ए भाग तीन के छात्रों ने किया। परीक्षक के रूप में उपस्थित मराठी विभाग के सहायक प्राध्यापक डॉ. प्रदीप पाटील ने कहा कि किवता में तुक और गेयता होना अनिवार्य है। शब्दों की विशेष रचना किवता को अलंकारमय बना देती है। किवता में बिंब, प्रतीक योजना, भावना, संवेदनशीलता होनी चाहिए। मन को लुभाने वाली किवता हो तो उच्चकोटी की किवता होती है। डॉ स्विप्तल बुचड़े ने कहा कि किवता में अनुभव और सामाजिक संवेदना का होना अनिवार्य होता है। यदि किवता में भाव, बुद्धि, प्रतिभा, कल्पना और शैली आदि तत्त्वों का समाहार होगा तो ही किवता पाठकों को लुभाती है। कार्यक्रम का प्रास्ताविक हिंदी विभाग के अध्यक्ष डॉ. आरिफ महात ने किया। आभार हिंदी विभाग के सहायक प्राध्यापक डॉ. दीपक तुपे ने माना। इस समारोह में बी. ए. भाग एक, दो और तीन के छात्र उपस्थित थे। इस प्रतियोगिता का संयोजन महाविद्यालय के प्राचार्य डॉ. आर आर कुंभार जी के मार्गदर्शन में हिंदी विभाग के अध्यक्ष डॉ. आरिफ महात और हिंदी विभाग के सहायक प्राध्यापक डॉ. दीपक तुपे ने किया।