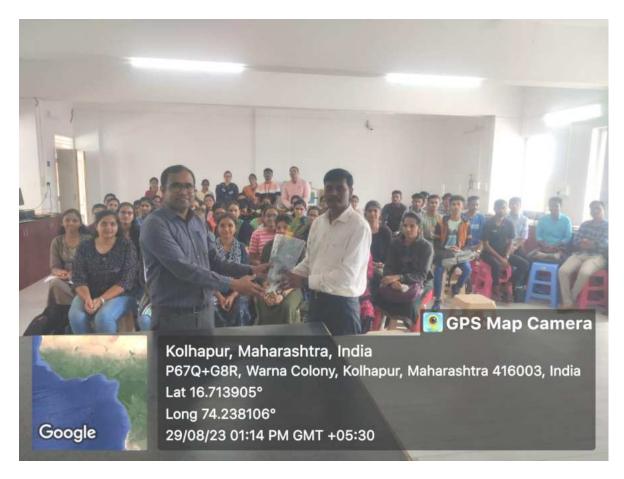

#### हिंदी सप्ताह स्वरचित काव्य पठन प्रतियोगिता कार्यक्रम की रिपोर्ट

विवेकानंद कॉलेज (स्वायत्त), कोल्हापुर के हिंदी विभाग की ओर से 15 सितंबर, 2023 सुबह 11.10 बजे कमरा क्रमांक 23 में स्वरिचत हिंदी काव्य पठन प्रतियोगिता संपन्न हुई। स्वरिचत हिंदी काव्य पठन प्रतियोगिता का परीक्षण मराठी विभाग के सहायक प्राध्यापक डॉ. प्रदीप पाटील और डॉ स्विनल बुचड़े जी ने किया। इस प्रतियोगिता में प्रथम क्रमांक रीजवान शेख का रहा तो अभिषेक उमाकांत मछले का द्वितीय क्रमांक रहा और साक्षी दूबे का तृतीय क्रमांक रहा। स्पर्धा का सहसंयोजन बी ए भाग तीन के छात्रों ने किया। परीक्षक के रूप में उपस्थित मराठी विभाग के सहायक प्राध्यापक डॉ. प्रदीप पाटील ने कहा कि किवता में तुक और गेयता होना अनिवार्य है। शब्दों की विशेष रचना किवता को अलंकारमय बना देती है। किवता में बिंब, प्रतीक योजना, भावना, संवेदनशीलता होनी चाहिए। मन को लुभाने वाली किवता हो तो उच्चकोटी की किवता होती है। डॉ स्विप्तल बुचड़े ने कहा कि किवता में अनुभव और सामाजिक संवेदना का होना अनिवार्य होता है। यदि किवता में भाव, बुद्धि, प्रतिभा, कल्पना और शैली आदि तत्त्वों का समाहार होगा तो ही किवता पाठकों को लुभाती है। कार्यक्रम का प्रास्ताविक हिंदी विभाग के अध्यक्ष डॉ. आरिफ महात ने किया। आभार हिंदी विभाग के सहायक प्राध्यापक डॉ. दीपक तुपे ने माना। इस समारोह में बी. ए. भाग एक, दो और तीन के छात्र उपस्थित थे। इस प्रतियोगिता का संयोजन महाविद्यालय के प्राचार्य डॉ. आर आर कुंभार जी के मार्गदर्शन में हिंदी विभाग के अध्यक्ष डॉ. आरिफ महात और हिंदी विभाग के सहायक प्राध्यापक डॉ. दीपक तुपे ने किया।