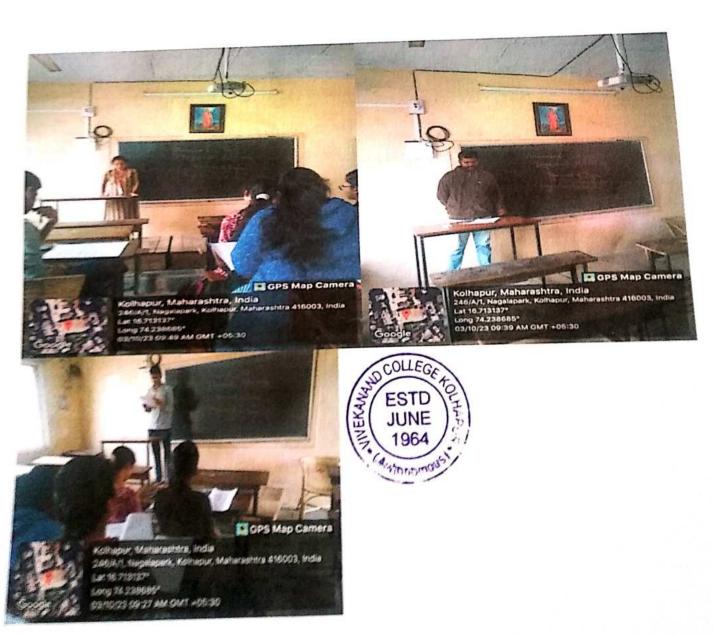

#### हिंदी सप्ताह स्वरचित काव्य पठन प्रतियोगिता कार्यक्रम की रिपोर्ट

विवेकानंद कॉलेज (स्वायत्त), कोल्हापुर के हिंदी विभाग की ओर से 15 सितंबर, 2023 सुबह 11.10 बजे कमरा क्रमांक 23 में स्वरिचत हिंदी काव्य पठन प्रतियोगिता संपन्न हुई। स्वरिचत हिंदी काव्य पठन प्रतियोगिता का परीक्षण मराठी विभाग के सहायक प्राध्यापक डॉ. प्रदीप पाटील और डॉ स्विनल बुचड़े जी ने किया। इस प्रतियोगिता में प्रथम क्रमांक रीजवान शेख का रहा तो अभिषेक उमाकांत मछले का द्वितीय क्रमांक रहा और साक्षी दूबे का तृतीय क्रमांक रहा। स्पर्धा का सहसंयोजन बी ए भाग तीन के छात्रों ने किया। परीक्षक के रूप में उपस्थित मराठी विभाग के सहायक प्राध्यापक डॉ. प्रदीप पाटील ने कहा कि किवता में तुक और गेयता होना अनिवार्य है। शब्दों की विशेष रचना किवता को अलंकारमय बना देती है। किवता में बिंब, प्रतीक योजना, भावना, संवेदनशीलता होनी चाहिए। मन को लुभाने वाली किवता हो तो उच्चकोटी की किवता होती है। डॉ स्विप्तल बुचड़े ने कहा कि किवता में अनुभव और सामाजिक संवेदना का होना अनिवार्य होता है। यदि किवता में भाव, बुद्धि, प्रतिभा, कल्पना और शैली आदि तत्त्वों का समाहार होगा तो ही किवता पाठकों को लुभाती है। कार्यक्रम का प्रास्ताविक हिंदी विभाग के अध्यक्ष डॉ. आरिफ महात ने किया। आभार हिंदी विभाग के सहायक प्राध्यापक डॉ. दीपक तुपे ने माना। इस समारोह में बी. ए. भाग एक, दो और तीन के छात्र उपस्थित थे। इस प्रतियोगिता का संयोजन महाविद्यालय के प्राचार्य डॉ. आर आर कुंभार जी के मार्गदर्शन में हिंदी विभाग के अध्यक्ष डॉ. आरिफ महात और हिंदी विभाग के सहायक प्राध्यापक डॉ. दीपक तुपे ने किया।