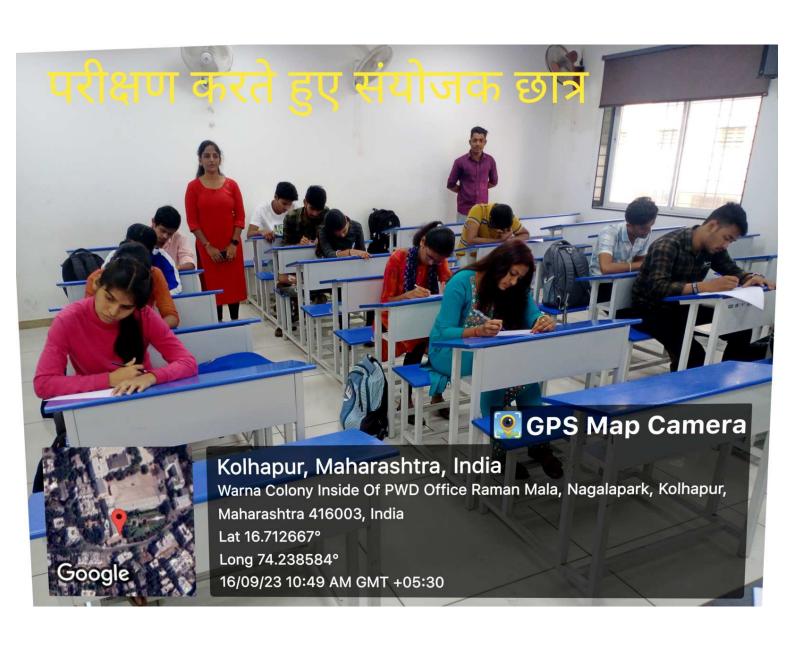

#### हिंदी सप्ताह स्वरचित काव्य पठन प्रतियोगिता कार्यक्रम की रिपोर्ट

विवेकानंद कॉलेज (स्वायत्त), कोल्हापुर के हिंदी विभाग की ओर से 15 सितंबर, 2023 सुबह 11.10 बजे कमरा क्रमांक 23 में स्वरिचत हिंदी काव्य पठन प्रतियोगिता संपन्न हुई। स्वरिचत हिंदी काव्य पठन प्रतियोगिता का परीक्षण मराठी विभाग के सहायक प्राध्यापक डॉ. प्रदीप पाटील और डॉ स्विनल बुचड़े जी ने किया। इस प्रतियोगिता में प्रथम क्रमांक रीजवान शेख का रहा तो अभिषेक उमाकांत मछले का द्वितीय क्रमांक रहा और साक्षी दूबे का तृतीय क्रमांक रहा। स्पर्धा का सहसंयोजन बी ए भाग तीन के छात्रों ने किया। परीक्षक के रूप में उपस्थित मराठी विभाग के सहायक प्राध्यापक डॉ. प्रदीप पाटील ने कहा कि किवता में तुक और गेयता होना अनिवार्य है। शब्दों की विशेष रचना किवता को अलंकारमय बना देती है। किवता में बिंब, प्रतीक योजना, भावना, संवेदनशीलता होनी चाहिए। मन को लुभाने वाली किवता हो तो उच्चकोटी की किवता होती है। डॉ स्विप्तल बुचड़े ने कहा कि किवता में अनुभव और सामाजिक संवेदना का होना अनिवार्य होता है। यदि किवता में भाव, बुद्धि, प्रतिभा, कल्पना और शैली आदि तत्त्वों का समाहार होगा तो ही किवता पाठकों को लुभाती है। कार्यक्रम का प्रास्ताविक हिंदी विभाग के अध्यक्ष डॉ. आरिफ महात ने किया। आभार हिंदी विभाग के सहायक प्राध्यापक डॉ. दीपक तुपे ने माना। इस समारोह में बी. ए. भाग एक, दो और तीन के छात्र उपस्थित थे। इस प्रतियोगिता का संयोजन महाविद्यालय के प्राचार्य डॉ. आर आर कुंभार जी के मार्गदर्शन में हिंदी विभाग के अध्यक्ष डॉ. आरिफ महात और हिंदी विभाग के सहायक प्राध्यापक डॉ. दीपक तुपे ने किया।