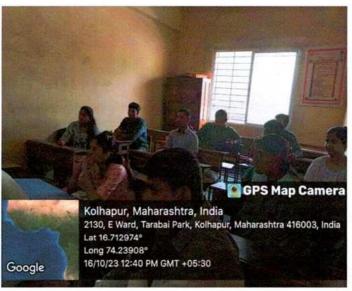

#### हिंदी सप्ताह स्वरचित काव्य पठन प्रतियोगिता कार्यक्रम की रिपोर्ट

विवेकानंद कॉलेज (स्वायत्त), कोल्हापुर के हिंदी विभाग की ओर से 15 सितंबर, 2023 सुबह 11.10 बजे कमरा क्रमांक 23 में स्वरिचत हिंदी काव्य पठन प्रतियोगिता संपन्न हुई। स्वरिचत हिंदी काव्य पठन प्रतियोगिता का परीक्षण मराठी विभाग के सहायक प्राध्यापक डॉ. प्रदीप पाटील और डॉ स्विनल बुचड़े जी ने किया। इस प्रतियोगिता में प्रथम क्रमांक रीजवान शेख का रहा तो अभिषेक उमाकांत मछले का द्वितीय क्रमांक रहा और साक्षी दूबे का तृतीय क्रमांक रहा। स्पर्धा का सहसंयोजन बी ए भाग तीन के छात्रों ने किया। परीक्षक के रूप में उपस्थित मराठी विभाग के सहायक प्राध्यापक डॉ. प्रदीप पाटील ने कहा कि किवता में तुक और गेयता होना अनिवार्य है। शब्दों की विशेष रचना किवता को अलंकारमय बना देती है। किवता में बिंब, प्रतीक योजना, भावना, संवेदनशीलता होनी चाहिए। मन को लुभाने वाली किवता हो तो उच्चकोटी की किवता होती है। डॉ स्विप्तल बुचड़े ने कहा कि किवता में अनुभव और सामाजिक संवेदना का होना अनिवार्य होता है। यदि किवता में भाव, बुद्धि, प्रतिभा, कल्पना और शैली आदि तत्त्वों का समाहार होगा तो ही किवता पाठकों को लुभाती है। कार्यक्रम का प्रास्ताविक हिंदी विभाग के अध्यक्ष डॉ. आरिफ महात ने किया। आभार हिंदी विभाग के सहायक प्राध्यापक डॉ. दीपक तुपे ने माना। इस समारोह में बी. ए. भाग एक, दो और तीन के छात्र उपस्थित थे। इस प्रतियोगिता का संयोजन महाविद्यालय के प्राचार्य डॉ. आर आर कुंभार जी के मार्गदर्शन में हिंदी विभाग के अध्यक्ष डॉ. आरिफ महात और हिंदी विभाग के सहायक प्राध्यापक डॉ. दीपक तुपे ने किया।