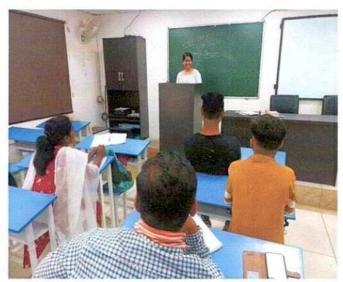

#### हिंदी सप्ताह स्वरचित काव्य पठन प्रतियोगिता कार्यक्रम की रिपोर्ट

विवेकानंद कॉलेज (स्वायत्त), कोल्हापुर के हिंदी विभाग की ओर से 15 सितंबर, 2023 सुबह 11.10 बजे कमरा क्रमांक 23 में स्वरिचत हिंदी काव्य पठन प्रतियोगिता संपन्न हुई। स्वरिचत हिंदी काव्य पठन प्रतियोगिता का परीक्षण मराठी विभाग के सहायक प्राध्यापक डॉ. प्रदीप पाटील और डॉ स्विनल बुचड़े जी ने किया। इस प्रतियोगिता में प्रथम क्रमांक रीजवान शेख का रहा तो अभिषेक उमाकांत मछले का द्वितीय क्रमांक रहा और साक्षी दूबे का तृतीय क्रमांक रहा। स्पर्धा का सहसंयोजन बी ए भाग तीन के छात्रों ने किया। परीक्षक के रूप में उपस्थित मराठी विभाग के सहायक प्राध्यापक डॉ. प्रदीप पाटील ने कहा कि किवता में तुक और गेयता होना अनिवार्य है। शब्दों की विशेष रचना किवता को अलंकारमय बना देती है। किवता में बिंब, प्रतीक योजना, भावना, संवेदनशीलता होनी चाहिए। मन को लुभाने वाली किवता हो तो उच्चकोटी की किवता होती है। डॉ स्विप्तल बुचड़े ने कहा कि किवता में अनुभव और सामाजिक संवेदना का होना अनिवार्य होता है। यदि किवता में भाव, बुद्धि, प्रतिभा, कल्पना और शैली आदि तत्त्वों का समाहार होगा तो ही किवता पाठकों को लुभाती है। कार्यक्रम का प्रास्ताविक हिंदी विभाग के अध्यक्ष डॉ. आरिफ महात ने किया। आभार हिंदी विभाग के सहायक प्राध्यापक डॉ. दीपक तुपे ने माना। इस समारोह में बी. ए. भाग एक, दो और तीन के छात्र उपस्थित थे। इस प्रतियोगिता का संयोजन महाविद्यालय के प्राचार्य डॉ. आर आर कुंभार जी के मार्गदर्शन में हिंदी विभाग के अध्यक्ष डॉ. आरिफ महात और हिंदी विभाग के सहायक प्राध्यापक डॉ. दीपक तुपे ने किया।