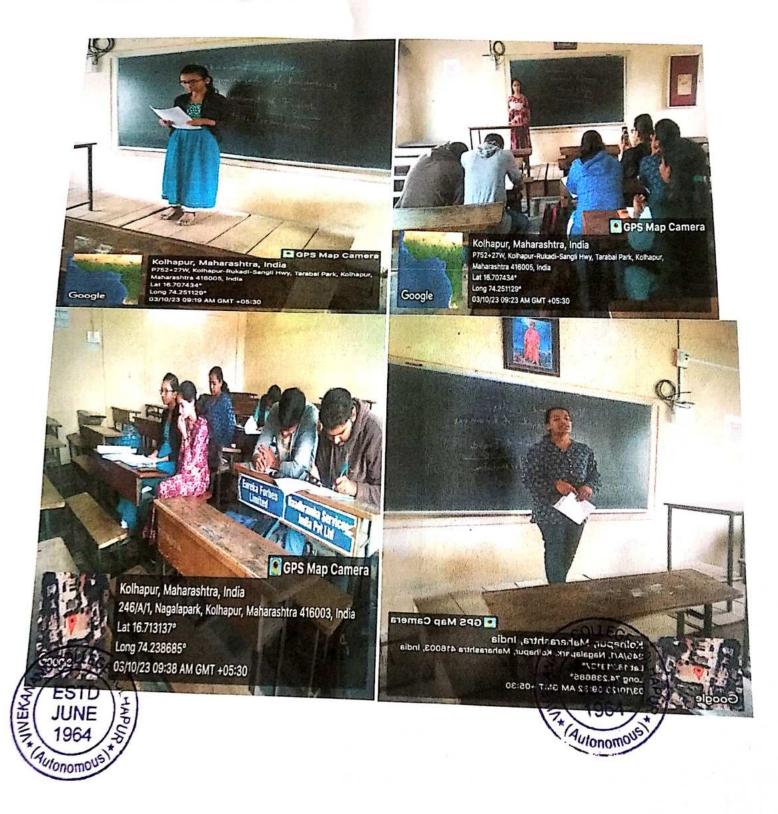

#### हिंदी सप्ताह निबंध प्रतियोगिता कार्यक्रम की रिपोर्ट

विवेकानंद कॉलेज (स्वायत्त), कोल्हापुर के हिंदी विभाग की ओर से 14 सितंबर, 2022 को कमरा क्रमांक 23 में सुबह 11 बजे निबंध प्रतियोगिता संपन्न हुई। यह निबंध प्रतियोगिता 'भारतीय संस्कृति में चाँद और चंद्रयान', 'हर नागरिक का प्रथम कर्तव्यः पर्यावरण संरक्षण', 'महामारी के बाद की दुनिया', 'शिक्षणमहर्षि बापूजी साळुंखेः जीवन और कार्य' आदि विषयों पर संपन्न हुई। इस प्रतियोगिता का परीक्षण कमला कॉलेज, कोल्हापुर हिंदी विभाग के सहायक प्राध्यापक श्री. अजय कांबळे और हणमंत कांबळे जी ने किया। इस प्रतियोगिता में प्रथम क्रमांक वैष्णवी सुतार ने प्राप्त किया तो द्वितीय क्रमांक पर अर्पिता पाटील रही और तृतीय क्रमांक निखल कांबळे को प्राप्त हुआ। इस समारोह में बी. ए. भाग एक, दो और तीन के छात्र उपस्थित थे। इस प्रतियोगिता का संयोजन महाविद्यालय के प्राचार्य डॉ. आर आर कुंभार जी के मार्गदर्शन में हिंदी विभाग अध्यक्ष डॉ. आरिफ महात और हिंदी विभाग के सहायक प्राध्यापक डॉ. दीपक तुपे ने किया।