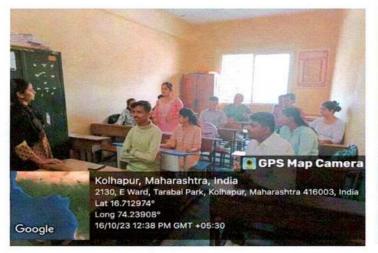

#### हिंदी सप्ताह स्वरचित काव्य पठन प्रतियोगिता कार्यक्रम की रिपोर्ट

विवेकानंद कॉलेज (स्वायत्त), कोल्हापुर के हिंदी विभाग की ओर से 15 सितंबर, 2023 सुबह 11.10 बजे कमरा क्रमांक 23 में स्वरिचत हिंदी काव्य पठन प्रतियोगिता संपन्न हुई। स्वरिचत हिंदी काव्य पठन प्रतियोगिता का परीक्षण मराठी विभाग के सहायक प्राध्यापक डॉ. प्रदीप पाटील और डॉ स्विनल बुचड़े जी ने किया। इस प्रतियोगिता में प्रथम क्रमांक रीजवान शेख का रहा तो अभिषेक उमाकांत मछले का द्वितीय क्रमांक रहा और साक्षी दूबे का तृतीय क्रमांक रहा। स्पर्धा का सहसंयोजन बी ए भाग तीन के छात्रों ने किया। परीक्षक के रूप में उपस्थित मराठी विभाग के सहायक प्राध्यापक डॉ. प्रदीप पाटील ने कहा कि किवता में तुक और गेयता होना अनिवार्य है। शब्दों की विशेष रचना किवता को अलंकारमय बना देती है। किवता में बिंब, प्रतीक योजना, भावना, संवेदनशीलता होनी चाहिए। मन को लुभाने वाली किवता हो तो उच्चकोटी की किवता होती है। डॉ स्विप्तल बुचड़े ने कहा कि किवता में अनुभव और सामाजिक संवेदना का होना अनिवार्य होता है। यदि किवता में भाव, बुद्धि, प्रतिभा, कल्पना और शैली आदि तत्त्वों का समाहार होगा तो ही किवता पाठकों को लुभाती है। कार्यक्रम का प्रास्ताविक हिंदी विभाग के अध्यक्ष डॉ. आरिफ महात ने किया। आभार हिंदी विभाग के सहायक प्राध्यापक डॉ. दीपक तुपे ने माना। इस समारोह में बी. ए. भाग एक, दो और तीन के छात्र उपस्थित थे। इस प्रतियोगिता का संयोजन महाविद्यालय के प्राचार्य डॉ. आर आर कुंभार जी के मार्गदर्शन में हिंदी विभाग के अध्यक्ष डॉ. आरिफ महात और हिंदी विभाग के सहायक प्राध्यापक डॉ. दीपक तुपे ने किया।