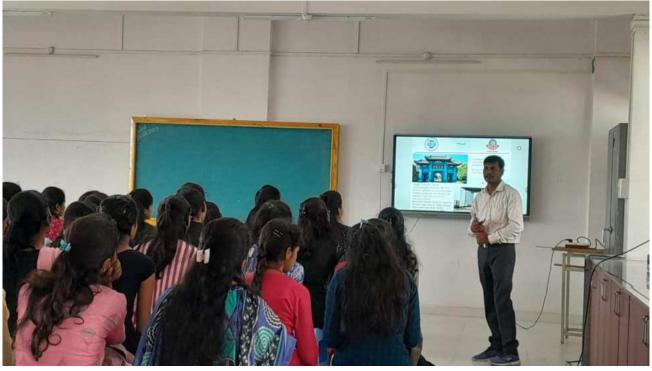

#### हिंदी सप्ताह स्वरचित काव्य पठन प्रतियोगिता कार्यक्रम की रिपोर्ट

विवेकानंद कॉलेज (स्वायत्त), कोल्हापुर के हिंदी विभाग की ओर से 15 सितंबर, 2023 सुबह 11.10 बजे कमरा क्रमांक 23 में स्वरिचत हिंदी काव्य पठन प्रतियोगिता संपन्न हुई। स्वरिचत हिंदी काव्य पठन प्रतियोगिता का परीक्षण मराठी विभाग के सहायक प्राध्यापक डॉ. प्रदीप पाटील और डॉ स्विनल बुचड़े जी ने किया। इस प्रतियोगिता में प्रथम क्रमांक रीजवान शेख का रहा तो अभिषेक उमाकांत मछले का द्वितीय क्रमांक रहा और साक्षी दूबे का तृतीय क्रमांक रहा। स्पर्धा का सहसंयोजन बी ए भाग तीन के छात्रों ने किया। परीक्षक के रूप में उपस्थित मराठी विभाग के सहायक प्राध्यापक डॉ. प्रदीप पाटील ने कहा कि किवता में तुक और गेयता होना अनिवार्य है। शब्दों की विशेष रचना किवता को अलंकारमय बना देती है। किवता में बिंब, प्रतीक योजना, भावना, संवेदनशीलता होनी चाहिए। मन को लुभाने वाली किवता हो तो उच्चकोटी की किवता होती है। डॉ स्विप्तल बुचड़े ने कहा कि किवता में अनुभव और सामाजिक संवेदना का होना अनिवार्य होता है। यदि किवता में भाव, बुद्धि, प्रतिभा, कल्पना और शैली आदि तत्त्वों का समाहार होगा तो ही किवता पाठकों को लुभाती है। कार्यक्रम का प्रास्ताविक हिंदी विभाग के अध्यक्ष डॉ. आरिफ महात ने किया। आभार हिंदी विभाग के सहायक प्राध्यापक डॉ. दीपक तुपे ने माना। इस समारोह में बी. ए. भाग एक, दो और तीन के छात्र उपस्थित थे। इस प्रतियोगिता का संयोजन महाविद्यालय के प्राचार्य डॉ. आर आर कुंभार जी के मार्गदर्शन में हिंदी विभाग के अध्यक्ष डॉ. आरिफ महात और हिंदी विभाग के सहायक प्राध्यापक डॉ. दीपक तुपे ने किया।