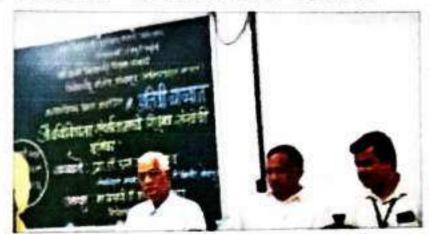

#### हिंदी सप्ताह स्वरचित काव्य पठन प्रतियोगिता कार्यक्रम की रिपोर्ट

विवेकानंद कॉलेज (स्वायत्त), कोल्हापुर के हिंदी विभाग की ओर से 15 सितंबर, 2023 सुबह 11.10 बजे कमरा क्रमांक 23 में स्वरिचत हिंदी काव्य पठन प्रतियोगिता संपन्न हुई। स्वरिचत हिंदी काव्य पठन प्रतियोगिता का परीक्षण मराठी विभाग के सहायक प्राध्यापक डॉ. प्रदीप पाटील और डॉ स्विनल बुचड़े जी ने किया। इस प्रतियोगिता में प्रथम क्रमांक रीजवान शेख का रहा तो अभिषेक उमाकांत मछले का द्वितीय क्रमांक रहा और साक्षी दूबे का तृतीय क्रमांक रहा। स्पर्धा का सहसंयोजन बी ए भाग तीन के छात्रों ने किया। परीक्षक के रूप में उपस्थित मराठी विभाग के सहायक प्राध्यापक डॉ. प्रदीप पाटील ने कहा कि किवता में तुक और गेयता होना अनिवार्य है। शब्दों की विशेष रचना किवता को अलंकारमय बना देती है। किवता में बिंब, प्रतीक योजना, भावना, संवेदनशीलता होनी चाहिए। मन को लुभाने वाली किवता हो तो उच्चकोटी की किवता होती है। डॉ स्विप्तल बुचड़े ने कहा कि किवता में अनुभव और सामाजिक संवेदना का होना अनिवार्य होता है। यदि किवता में भाव, बुद्धि, प्रतिभा, कल्पना और शैली आदि तत्त्वों का समाहार होगा तो ही किवता पाठकों को लुभाती है। कार्यक्रम का प्रास्ताविक हिंदी विभाग के अध्यक्ष डॉ. आरिफ महात ने किया। आभार हिंदी विभाग के सहायक प्राध्यापक डॉ. दीपक तुपे ने माना। इस समारोह में बी. ए. भाग एक, दो और तीन के छात्र उपस्थित थे। इस प्रतियोगिता का संयोजन महाविद्यालय के प्राचार्य डॉ. आर आर कुंभार जी के मार्गदर्शन में हिंदी विभाग के अध्यक्ष डॉ. आरिफ महात और हिंदी विभाग के सहायक प्राध्यापक डॉ. दीपक तुपे ने किया।