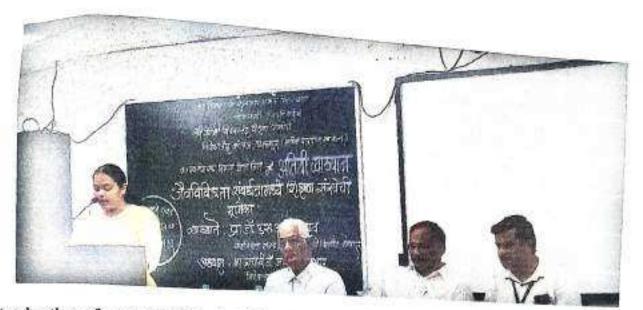

#### हिंदी सप्ताह स्वरचित काव्य पठन प्रतियोगिता कार्यक्रम की रिपोर्ट

विवेकानंद कॉलेज (स्वायत्त), कोल्हापुर के हिंदी विभाग की ओर से 15 सितंबर, 2023 सुबह 11.10 बजे कमरा क्रमांक 23 में स्वरिचत हिंदी काव्य पठन प्रतियोगिता संपन्न हुई। स्वरिचत हिंदी काव्य पठन प्रतियोगिता का परीक्षण मराठी विभाग के सहायक प्राध्यापक डॉ. प्रदीप पाटील और डॉ स्विनल बुचड़े जी ने किया। इस प्रतियोगिता में प्रथम क्रमांक रीजवान शेख का रहा तो अभिषेक उमाकांत मछले का द्वितीय क्रमांक रहा और साक्षी दूबे का तृतीय क्रमांक रहा। स्पर्धा का सहसंयोजन बी ए भाग तीन के छात्रों ने किया। परीक्षक के रूप में उपस्थित मराठी विभाग के सहायक प्राध्यापक डॉ. प्रदीप पाटील ने कहा कि किवता में तुक और गेयता होना अनिवार्य है। शब्दों की विशेष रचना किवता को अलंकारमय बना देती है। किवता में बिंब, प्रतीक योजना, भावना, संवेदनशीलता होनी चाहिए। मन को लुभाने वाली किवता हो तो उच्चकोटी की किवता होती है। डॉ स्विप्तल बुचड़े ने कहा कि किवता में अनुभव और सामाजिक संवेदना का होना अनिवार्य होता है। यदि किवता में भाव, बुद्धि, प्रतिभा, कल्पना और शैली आदि तत्त्वों का समाहार होगा तो ही किवता पाठकों को लुभाती है। कार्यक्रम का प्रास्ताविक हिंदी विभाग के अध्यक्ष डॉ. आरिफ महात ने किया। आभार हिंदी विभाग के सहायक प्राध्यापक डॉ. दीपक तुपे ने माना। इस समारोह में बी. ए. भाग एक, दो और तीन के छात्र उपस्थित थे। इस प्रतियोगिता का संयोजन महाविद्यालय के प्राचार्य डॉ. आर आर कुंभार जी के मार्गदर्शन में हिंदी विभाग के अध्यक्ष डॉ. आरिफ महात और हिंदी विभाग के सहायक प्राध्यापक डॉ. दीपक तुपे ने किया।