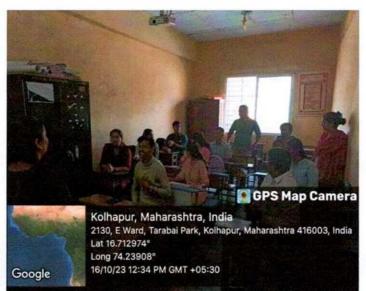

#### हिंदी सप्ताह स्वरचित काव्य पठन प्रतियोगिता कार्यक्रम की रिपोर्ट

विवेकानंद कॉलेज (स्वायत्त), कोल्हापुर के हिंदी विभाग की ओर से 15 सितंबर, 2023 सुबह 11.10 बजे कमरा क्रमांक 23 में स्वरिचत हिंदी काव्य पठन प्रतियोगिता संपन्न हुई। स्वरिचत हिंदी काव्य पठन प्रतियोगिता का परीक्षण मराठी विभाग के सहायक प्राध्यापक डॉ. प्रदीप पाटील और डॉ स्विनल बुचड़े जी ने किया। इस प्रतियोगिता में प्रथम क्रमांक रीजवान शेख का रहा तो अभिषेक उमाकांत मछले का द्वितीय क्रमांक रहा और साक्षी दूबे का तृतीय क्रमांक रहा। स्पर्धा का सहसंयोजन बी ए भाग तीन के छात्रों ने किया। परीक्षक के रूप में उपस्थित मराठी विभाग के सहायक प्राध्यापक डॉ. प्रदीप पाटील ने कहा कि किवता में तुक और गेयता होना अनिवार्य है। शब्दों की विशेष रचना किवता को अलंकारमय बना देती है। किवता में बिंब, प्रतीक योजना, भावना, संवेदनशीलता होनी चाहिए। मन को लुभाने वाली किवता हो तो उच्चकोटी की किवता होती है। डॉ स्विप्तल बुचड़े ने कहा कि किवता में अनुभव और सामाजिक संवेदना का होना अनिवार्य होता है। यदि किवता में भाव, बुद्धि, प्रतिभा, कल्पना और शैली आदि तत्त्वों का समाहार होगा तो ही किवता पाठकों को लुभाती है। कार्यक्रम का प्रास्ताविक हिंदी विभाग के अध्यक्ष डॉ. आरिफ महात ने किया। आभार हिंदी विभाग के सहायक प्राध्यापक डॉ. दीपक तुपे ने माना। इस समारोह में बी. ए. भाग एक, दो और तीन के छात्र उपस्थित थे। इस प्रतियोगिता का संयोजन महाविद्यालय के प्राचार्य डॉ. आर आर कुंभार जी के मार्गदर्शन में हिंदी विभाग के अध्यक्ष डॉ. आरिफ महात और हिंदी विभाग के सहायक प्राध्यापक डॉ. दीपक तुपे ने किया।