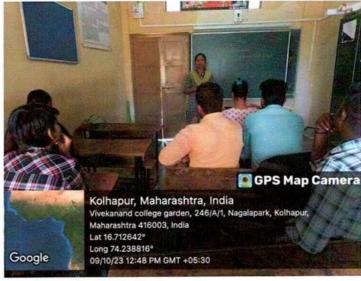

#### हिंदी सप्ताह स्वरचित काव्य पठन प्रतियोगिता कार्यक्रम की रिपोर्ट

विवेकानंद कॉलेज (स्वायत्त), कोल्हापुर के हिंदी विभाग की ओर से 15 सितंबर, 2023 सुबह 11.10 बजे कमरा क्रमांक 23 में स्वरिचत हिंदी काव्य पठन प्रतियोगिता संपन्न हुई। स्वरिचत हिंदी काव्य पठन प्रतियोगिता का परीक्षण मराठी विभाग के सहायक प्राध्यापक डॉ. प्रदीप पाटील और डॉ स्विनल बुचड़े जी ने किया। इस प्रतियोगिता में प्रथम क्रमांक रीजवान शेख का रहा तो अभिषेक उमाकांत मछले का द्वितीय क्रमांक रहा और साक्षी दूबे का तृतीय क्रमांक रहा। स्पर्धा का सहसंयोजन बी ए भाग तीन के छात्रों ने किया। परीक्षक के रूप में उपस्थित मराठी विभाग के सहायक प्राध्यापक डॉ. प्रदीप पाटील ने कहा कि किवता में तुक और गेयता होना अनिवार्य है। शब्दों की विशेष रचना किवता को अलंकारमय बना देती है। किवता में बिंब, प्रतीक योजना, भावना, संवेदनशीलता होनी चाहिए। मन को लुभाने वाली किवता हो तो उच्चकोटी की किवता होती है। डॉ स्विप्तल बुचड़े ने कहा कि किवता में अनुभव और सामाजिक संवेदना का होना अनिवार्य होता है। यदि किवता में भाव, बुद्धि, प्रतिभा, कल्पना और शैली आदि तत्त्वों का समाहार होगा तो ही किवता पाठकों को लुभाती है। कार्यक्रम का प्रास्ताविक हिंदी विभाग के अध्यक्ष डॉ. आरिफ महात ने किया। आभार हिंदी विभाग के सहायक प्राध्यापक डॉ. दीपक तुपे ने माना। इस समारोह में बी. ए. भाग एक, दो और तीन के छात्र उपस्थित थे। इस प्रतियोगिता का संयोजन महाविद्यालय के प्राचार्य डॉ. आर आर कुंभार जी के मार्गदर्शन में हिंदी विभाग के अध्यक्ष डॉ. आरिफ महात और हिंदी विभाग के सहायक प्राध्यापक डॉ. दीपक तुपे ने किया।