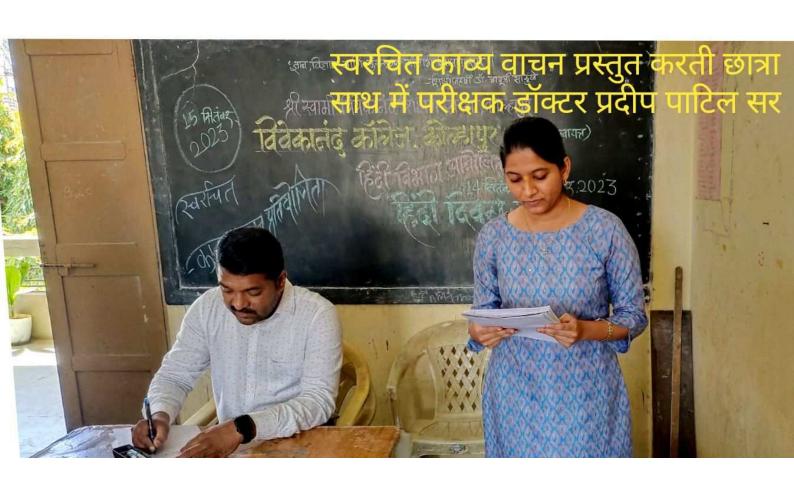

#### INTERNAL QUALITY ASSURANCE CELL 2023-24

Kavya Vachan Competition

1. Name of Department : हिंदी (Hindi)

2. Name of Organized Activity: स्वरचित काव्य वाचन प्रतियोगीता

3. Date/ Duration : 15/09/2023

4. Aims and Objectives : 1. स्वरचित काव्य वाचन प्रक्रिया से छात्रों अवगत कराना।

2. कलात्मक और वैचारिक लेखन की बरीकियों को समझाना।

5. No. of beneficiaries : Total = 14

| Teachers |        | 02 |
|----------|--------|----|
| Students | Male   | 03 |
|          | Female | 09 |

- Expenditure & funding agency : --
- 7. Brief description : कलात्मक लेखन प्रक्रिया से छात्रों अवगत कराने हेतु स्वरचित काव्य वाचन प्रतियोगीता कराई गई। महाविद्यालय के सभी छात्रों के लिए यह प्रतियोगीता थी जिसमें छात्रों ने बडचढ कर हिस्सा लिया। इसका उद्देश्य कलात्मक लेखन प्रक्रिया से से छात्रों को परिचित कराते हुए काव्यात्मक लेखन के लिए छात्र कितने तैयार हैं पता करना था। इस प्रतियोगीता में सफल हुए छात्रों को पुरस्कृत कर उन्हें प्रोस्ताहित किया गया।
- 8. Outcomes
- :1. स्वरचित काव्य वाचन प्रक्रिया से से छात्र परिचित हुए।
- 2. छात्रों की योग्यता का पता चला।
- 3. कलात्मक और काव्यात्मक लेखन के लिए छात्र कितने तैयार हैं पता चला।
- 9. Photos : सलम (Attached photos)
- 10. Signatures of coordinator/ organizer : डॉ. आरिफ शौकत महात

दिनांक: 12/9/2023

सेवा में डॉ. प्रदीप पाटील सहाय्यक प्राध्यापक, मराठी विभाग, विवेकानंद कॉलेज, कोल्हापुर (स्वायत्त)

विषय : स्वरचित काव्यवाचन प्रतियोगिता में निर्णायक के रूप में उपस्थित रहने हेतु ।

महोदय,

हमारे महाविद्यालय में दि. 14 सितंबर, 2023 से 21 सितंबर, 2023 हिंदी सप्ताह का आयोजन किया गया है। इस सप्ताह में दिनांक 15 सितंबर, 2023 को सुबह 11.00 बजे स्वरचित काव्यवाचन प्रतियोगिता में निर्णायक के रुप में उपस्थित रहने कृपा करें। उम्मीद है कि आप हमारा निमंत्रण स्वीकार कर छात्रों को मार्गदर्शन करें।

#### हिंदी सप्ताह स्वरचित काव्य पठन प्रतियोगिता कार्यक्रम की रिपोर्ट

विवेकानंद कॉलेज (स्वायत्त), कोल्हापुर के हिंदी विभाग की ओर से 15 सितंबर, 2023 सुबह 11.10 बजे कमरा क्रमांक 23 में स्वरिचत हिंदी काव्य पठन प्रतियोगिता संपन्न हुई। स्वरिचत हिंदी काव्य पठन प्रतियोगिता का परीक्षण मराठी विभाग के सहायक प्राध्यापक डॉ. प्रदीप पाटील और डॉ स्विनल बुचड़े जी ने किया। इस प्रतियोगिता में प्रथम क्रमांक रीजवान शेख का रहा तो अभिषेक उमाकांत मछले का द्वितीय क्रमांक रहा और साक्षी दूबे का तृतीय क्रमांक रहा। स्पर्धा का सहसंयोजन बी ए भाग तीन के छात्रों ने किया। परीक्षक के रूप में उपस्थित मराठी विभाग के सहायक प्राध्यापक डॉ. प्रदीप पाटील ने कहा कि किवता में तुक और गेयता होना अनिवार्य है। शब्दों की विशेष रचना किवता को अलंकारमय बना देती है। किवता में बिंब, प्रतीक योजना, भावना, संवेदनशीलता होनी चाहिए। मन को लुभाने वाली किवता हो तो उच्चकोटी की किवता होती है। डॉ स्विप्तल बुचड़े ने कहा कि किवता में अनुभव और सामाजिक संवेदना का होना अनिवार्य होता है। यदि किवता में भाव, बुद्धि, प्रतिभा, कल्पना और शैली आदि तत्त्वों का समाहार होगा तो ही किवता पाठकों को लुभाती है। कार्यक्रम का प्रास्ताविक हिंदी विभाग के अध्यक्ष डॉ. आरिफ महात ने किया। आभार हिंदी विभाग के सहायक प्राध्यापक डॉ. दीपक तुपे ने माना। इस समारोह में बी. ए. भाग एक, दो और तीन के छात्र उपस्थित थे। इस प्रतियोगिता का संयोजन महाविद्यालय के प्राचार्य डॉ. आर आर कुंभार जी के मार्गदर्शन में हिंदी विभाग के अध्यक्ष डॉ. आरिफ महात और हिंदी विभाग के सहायक प्राध्यापक डॉ. दीपक तुपे ने किया।