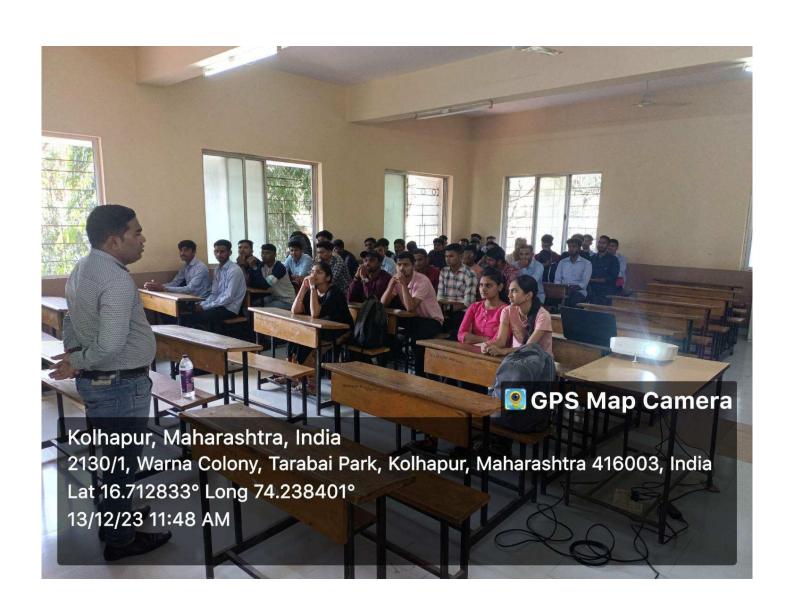

#### हिंदी सप्ताह स्वरचित काव्य पठन प्रतियोगिता कार्यक्रम की रिपोर्ट

विवेकानंद कॉलेज (स्वायत्त), कोल्हापुर के हिंदी विभाग की ओर से 15 सितंबर, 2023 सुबह 11.10 बजे कमरा क्रमांक 23 में स्वरिचत हिंदी काव्य पठन प्रतियोगिता संपन्न हुई। स्वरिचत हिंदी काव्य पठन प्रतियोगिता का परीक्षण मराठी विभाग के सहायक प्राध्यापक डॉ. प्रदीप पाटील और डॉ स्विनल बुचड़े जी ने किया। इस प्रतियोगिता में प्रथम क्रमांक रीजवान शेख का रहा तो अभिषेक उमाकांत मछले का द्वितीय क्रमांक रहा और साक्षी दूबे का तृतीय क्रमांक रहा। स्पर्धा का सहसंयोजन बी ए भाग तीन के छात्रों ने किया। परीक्षक के रूप में उपस्थित मराठी विभाग के सहायक प्राध्यापक डॉ. प्रदीप पाटील ने कहा कि किवता में तुक और गेयता होना अनिवार्य है। शब्दों की विशेष रचना किवता को अलंकारमय बना देती है। किवता में बिंब, प्रतीक योजना, भावना, संवेदनशीलता होनी चाहिए। मन को लुभाने वाली किवता हो तो उच्चकोटी की किवता होती है। डॉ स्विप्तल बुचड़े ने कहा कि किवता में अनुभव और सामाजिक संवेदना का होना अनिवार्य होता है। यदि किवता में भाव, बुद्धि, प्रतिभा, कल्पना और शैली आदि तत्त्वों का समाहार होगा तो ही किवता पाठकों को लुभाती है। कार्यक्रम का प्रास्ताविक हिंदी विभाग के अध्यक्ष डॉ. आरिफ महात ने किया। आभार हिंदी विभाग के सहायक प्राध्यापक डॉ. दीपक तुपे ने माना। इस समारोह में बी. ए. भाग एक, दो और तीन के छात्र उपस्थित थे। इस प्रतियोगिता का संयोजन महाविद्यालय के प्राचार्य डॉ. आर आर कुंभार जी के मार्गदर्शन में हिंदी विभाग के अध्यक्ष डॉ. आरिफ महात और हिंदी विभाग के सहायक प्राध्यापक डॉ. दीपक तुपे ने किया।