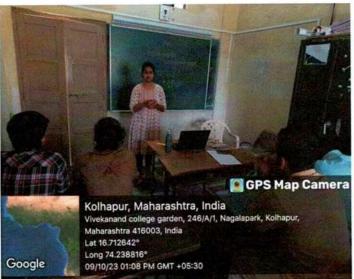

#### हिंदी सप्ताह स्वरचित काव्य पठन प्रतियोगिता कार्यक्रम की रिपोर्ट

विवेकानंद कॉलेज (स्वायत्त), कोल्हापुर के हिंदी विभाग की ओर से 15 सितंबर, 2023 सुबह 11.10 बजे कमरा क्रमांक 23 में स्वरिचत हिंदी काव्य पठन प्रतियोगिता संपन्न हुई। स्वरिचत हिंदी काव्य पठन प्रतियोगिता का परीक्षण मराठी विभाग के सहायक प्राध्यापक डॉ. प्रदीप पाटील और डॉ स्विनल बुचड़े जी ने किया। इस प्रतियोगिता में प्रथम क्रमांक रीजवान शेख का रहा तो अभिषेक उमाकांत मछले का द्वितीय क्रमांक रहा और साक्षी दूबे का तृतीय क्रमांक रहा। स्पर्धा का सहसंयोजन बी ए भाग तीन के छात्रों ने किया। परीक्षक के रूप में उपस्थित मराठी विभाग के सहायक प्राध्यापक डॉ. प्रदीप पाटील ने कहा कि किवता में तुक और गेयता होना अनिवार्य है। शब्दों की विशेष रचना किवता को अलंकारमय बना देती है। किवता में बिंब, प्रतीक योजना, भावना, संवेदनशीलता होनी चाहिए। मन को लुभाने वाली किवता हो तो उच्चकोटी की किवता होती है। डॉ स्विप्तल बुचड़े ने कहा कि किवता में अनुभव और सामाजिक संवेदना का होना अनिवार्य होता है। यदि किवता में भाव, बुद्धि, प्रतिभा, कल्पना और शैली आदि तत्त्वों का समाहार होगा तो ही किवता पाठकों को लुभाती है। कार्यक्रम का प्रास्ताविक हिंदी विभाग के अध्यक्ष डॉ. आरिफ महात ने किया। आभार हिंदी विभाग के सहायक प्राध्यापक डॉ. दीपक तुपे ने माना। इस समारोह में बी. ए. भाग एक, दो और तीन के छात्र उपस्थित थे। इस प्रतियोगिता का संयोजन महाविद्यालय के प्राचार्य डॉ. आर आर कुंभार जी के मार्गदर्शन में हिंदी विभाग के अध्यक्ष डॉ. आरिफ महात और हिंदी विभाग के सहायक प्राध्यापक डॉ. दीपक तुपे ने किया।