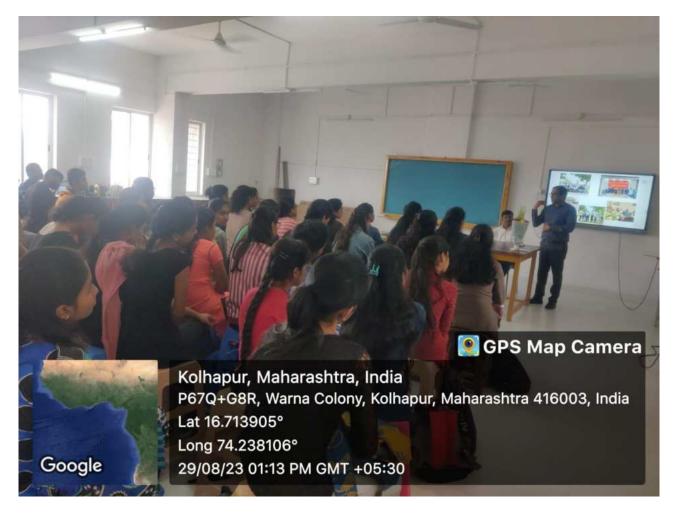

#### हिंदी सप्ताह स्वरचित काव्य पठन प्रतियोगिता कार्यक्रम की रिपोर्ट

विवेकानंद कॉलेज (स्वायत्त), कोल्हापुर के हिंदी विभाग की ओर से 15 सितंबर, 2023 सुबह 11.10 बजे कमरा क्रमांक 23 में स्वरिचत हिंदी काव्य पठन प्रतियोगिता संपन्न हुई। स्वरिचत हिंदी काव्य पठन प्रतियोगिता का परीक्षण मराठी विभाग के सहायक प्राध्यापक डॉ. प्रदीप पाटील और डॉ स्विनल बुचड़े जी ने किया। इस प्रतियोगिता में प्रथम क्रमांक रीजवान शेख का रहा तो अभिषेक उमाकांत मछले का द्वितीय क्रमांक रहा और साक्षी दूबे का तृतीय क्रमांक रहा। स्पर्धा का सहसंयोजन बी ए भाग तीन के छात्रों ने किया। परीक्षक के रूप में उपस्थित मराठी विभाग के सहायक प्राध्यापक डॉ. प्रदीप पाटील ने कहा कि किवता में तुक और गेयता होना अनिवार्य है। शब्दों की विशेष रचना किवता को अलंकारमय बना देती है। किवता में बिंब, प्रतीक योजना, भावना, संवेदनशीलता होनी चाहिए। मन को लुभाने वाली किवता हो तो उच्चकोटी की किवता होती है। डॉ स्विप्तल बुचड़े ने कहा कि किवता में अनुभव और सामाजिक संवेदना का होना अनिवार्य होता है। यदि किवता में भाव, बुद्धि, प्रतिभा, कल्पना और शैली आदि तत्त्वों का समाहार होगा तो ही किवता पाठकों को लुभाती है। कार्यक्रम का प्रास्ताविक हिंदी विभाग के अध्यक्ष डॉ. आरिफ महात ने किया। आभार हिंदी विभाग के सहायक प्राध्यापक डॉ. दीपक तुपे ने माना। इस समारोह में बी. ए. भाग एक, दो और तीन के छात्र उपस्थित थे। इस प्रतियोगिता का संयोजन महाविद्यालय के प्राचार्य डॉ. आर आर कुंभार जी के मार्गदर्शन में हिंदी विभाग के अध्यक्ष डॉ. आरिफ महात और हिंदी विभाग के सहायक प्राध्यापक डॉ. दीपक तुपे ने किया।