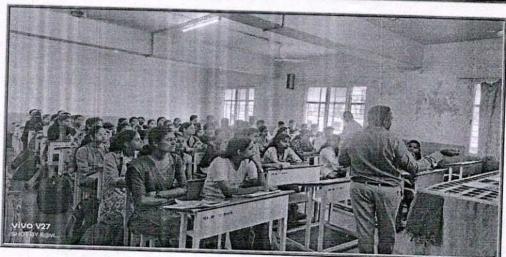

#### हिंदी सप्ताह स्वरचित काव्य पठन प्रतियोगिता कार्यक्रम की रिपोर्ट

विवेकानंद कॉलेज (स्वायत्त), कोल्हापुर के हिंदी विभाग की ओर से 15 सितंबर, 2023 सुबह 11.10 बजे कमरा क्रमांक 23 में स्वरिचत हिंदी काव्य पठन प्रतियोगिता संपन्न हुई। स्वरिचत हिंदी काव्य पठन प्रतियोगिता का परीक्षण मराठी विभाग के सहायक प्राध्यापक डॉ. प्रदीप पाटील और डॉ स्विनल बुचड़े जी ने किया। इस प्रतियोगिता में प्रथम क्रमांक रीजवान शेख का रहा तो अभिषेक उमाकांत मछले का द्वितीय क्रमांक रहा और साक्षी दूबे का तृतीय क्रमांक रहा। स्पर्धा का सहसंयोजन बी ए भाग तीन के छात्रों ने किया। परीक्षक के रूप में उपस्थित मराठी विभाग के सहायक प्राध्यापक डॉ. प्रदीप पाटील ने कहा कि किवता में तुक और गेयता होना अनिवार्य है। शब्दों की विशेष रचना किवता को अलंकारमय बना देती है। किवता में बिंब, प्रतीक योजना, भावना, संवेदनशीलता होनी चाहिए। मन को लुभाने वाली किवता हो तो उच्चकोटी की किवता होती है। डॉ स्विप्तल बुचड़े ने कहा कि किवता में अनुभव और सामाजिक संवेदना का होना अनिवार्य होता है। यदि किवता में भाव, बुद्धि, प्रतिभा, कल्पना और शैली आदि तत्त्वों का समाहार होगा तो ही किवता पाठकों को लुभाती है। कार्यक्रम का प्रास्ताविक हिंदी विभाग के अध्यक्ष डॉ. आरिफ महात ने किया। आभार हिंदी विभाग के सहायक प्राध्यापक डॉ. दीपक तुपे ने माना। इस समारोह में बी. ए. भाग एक, दो और तीन के छात्र उपस्थित थे। इस प्रतियोगिता का संयोजन महाविद्यालय के प्राचार्य डॉ. आर आर कुंभार जी के मार्गदर्शन में हिंदी विभाग के अध्यक्ष डॉ. आरिफ महात और हिंदी विभाग के सहायक प्राध्यापक डॉ. दीपक तुपे ने किया।