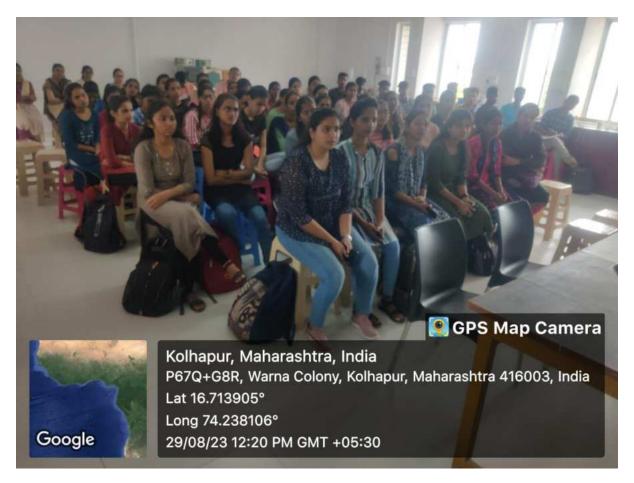

#### हिंदी सप्ताह निबंध प्रतियोगिता कार्यक्रम की रिपोर्ट

विवेकानंद कॉलेज (स्वायत्त), कोल्हापुर के हिंदी विभाग की ओर से 14 सितंबर, 2022 को कमरा क्रमांक 23 में सुबह 11 बजे निबंध प्रतियोगिता संपन्न हुई। यह निबंध प्रतियोगिता 'भारतीय संस्कृति में चाँद और चंद्रयान', 'हर नागरिक का प्रथम कर्तव्यः पर्यावरण संरक्षण', 'महामारी के बाद की दुनिया', 'शिक्षणमहर्षि बापूजी साळुंखेः जीवन और कार्य' आदि विषयों पर संपन्न हुई। इस प्रतियोगिता का परीक्षण कमला कॉलेज, कोल्हापुर हिंदी विभाग के सहायक प्राध्यापक श्री. अजय कांबळे और हणमंत कांबळे जी ने किया। इस प्रतियोगिता में प्रथम क्रमांक वैष्णवी सुतार ने प्राप्त किया तो द्वितीय क्रमांक पर अर्पिता पाटील रही और तृतीय क्रमांक निखल कांबळे को प्राप्त हुआ। इस समारोह में बी. ए. भाग एक, दो और तीन के छात्र उपस्थित थे। इस प्रतियोगिता का संयोजन महाविद्यालय के प्राचार्य डॉ. आर आर कुंभार जी के मार्गदर्शन में हिंदी विभाग अध्यक्ष डॉ. आरिफ महात और हिंदी विभाग के सहायक प्राध्यापक डॉ. दीपक तुपे ने किया।