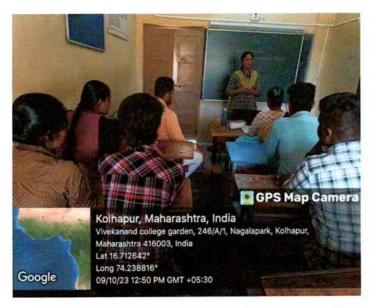

#### हिंदी सप्ताह स्वरचित काव्य पठन प्रतियोगिता कार्यक्रम की रिपोर्ट

विवेकानंद कॉलेज (स्वायत्त), कोल्हापुर के हिंदी विभाग की ओर से 15 सितंबर, 2023 सुबह 11.10 बजे कमरा क्रमांक 23 में स्वरिचत हिंदी काव्य पठन प्रतियोगिता संपन्न हुई। स्वरिचत हिंदी काव्य पठन प्रतियोगिता का परीक्षण मराठी विभाग के सहायक प्राध्यापक डॉ. प्रदीप पाटील और डॉ स्विनल बुचड़े जी ने किया। इस प्रतियोगिता में प्रथम क्रमांक रीजवान शेख का रहा तो अभिषेक उमाकांत मछले का द्वितीय क्रमांक रहा और साक्षी दूबे का तृतीय क्रमांक रहा। स्पर्धा का सहसंयोजन बी ए भाग तीन के छात्रों ने किया। परीक्षक के रूप में उपस्थित मराठी विभाग के सहायक प्राध्यापक डॉ. प्रदीप पाटील ने कहा कि किवता में तुक और गेयता होना अनिवार्य है। शब्दों की विशेष रचना किवता को अलंकारमय बना देती है। किवता में बिंब, प्रतीक योजना, भावना, संवेदनशीलता होनी चाहिए। मन को लुभाने वाली किवता हो तो उच्चकोटी की किवता होती है। डॉ स्विप्तल बुचड़े ने कहा कि किवता में अनुभव और सामाजिक संवेदना का होना अनिवार्य होता है। यदि किवता में भाव, बुद्धि, प्रतिभा, कल्पना और शैली आदि तत्त्वों का समाहार होगा तो ही किवता पाठकों को लुभाती है। कार्यक्रम का प्रास्ताविक हिंदी विभाग के अध्यक्ष डॉ. आरिफ महात ने किया। आभार हिंदी विभाग के सहायक प्राध्यापक डॉ. दीपक तुपे ने माना। इस समारोह में बी. ए. भाग एक, दो और तीन के छात्र उपस्थित थे। इस प्रतियोगिता का संयोजन महाविद्यालय के प्राचार्य डॉ. आर आर कुंभार जी के मार्गदर्शन में हिंदी विभाग के अध्यक्ष डॉ. आरिफ महात और हिंदी विभाग के सहायक प्राध्यापक डॉ. दीपक तुपे ने किया।