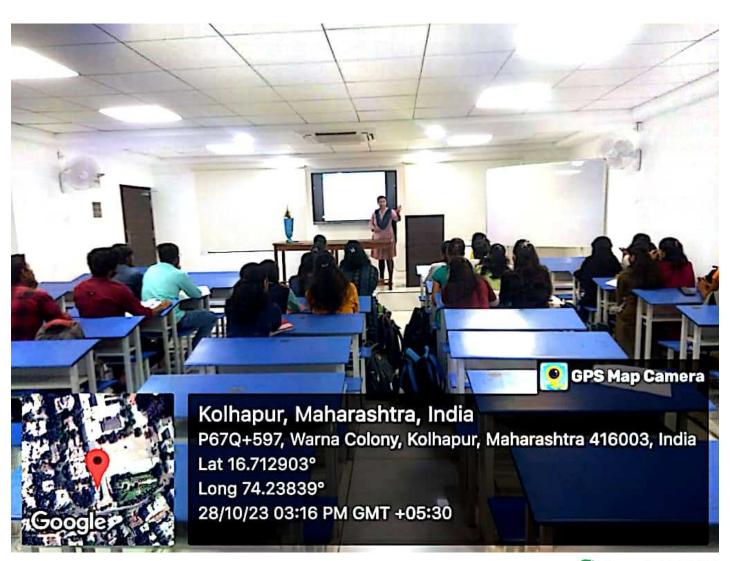

#### हिंदी सप्ताह स्वरचित काव्य पठन प्रतियोगिता कार्यक्रम की रिपोर्ट

विवेकानंद कॉलेज (स्वायत्त), कोल्हापुर के हिंदी विभाग की ओर से 15 सितंबर, 2023 सुबह 11.10 बजे कमरा क्रमांक 23 में स्वरिचत हिंदी काव्य पठन प्रतियोगिता संपन्न हुई। स्वरिचत हिंदी काव्य पठन प्रतियोगिता का परीक्षण मराठी विभाग के सहायक प्राध्यापक डॉ. प्रदीप पाटील और डॉ स्विनल बुचड़े जी ने किया। इस प्रतियोगिता में प्रथम क्रमांक रीजवान शेख का रहा तो अभिषेक उमाकांत मछले का द्वितीय क्रमांक रहा और साक्षी दूबे का तृतीय क्रमांक रहा। स्पर्धा का सहसंयोजन बी ए भाग तीन के छात्रों ने किया। परीक्षक के रूप में उपस्थित मराठी विभाग के सहायक प्राध्यापक डॉ. प्रदीप पाटील ने कहा कि किवता में तुक और गेयता होना अनिवार्य है। शब्दों की विशेष रचना किवता को अलंकारमय बना देती है। किवता में बिंब, प्रतीक योजना, भावना, संवेदनशीलता होनी चाहिए। मन को लुभाने वाली किवता हो तो उच्चकोटी की किवता होती है। डॉ स्विप्तल बुचड़े ने कहा कि किवता में अनुभव और सामाजिक संवेदना का होना अनिवार्य होता है। यदि किवता में भाव, बुद्धि, प्रतिभा, कल्पना और शैली आदि तत्त्वों का समाहार होगा तो ही किवता पाठकों को लुभाती है। कार्यक्रम का प्रास्ताविक हिंदी विभाग के अध्यक्ष डॉ. आरिफ महात ने किया। आभार हिंदी विभाग के सहायक प्राध्यापक डॉ. दीपक तुपे ने माना। इस समारोह में बी. ए. भाग एक, दो और तीन के छात्र उपस्थित थे। इस प्रतियोगिता का संयोजन महाविद्यालय के प्राचार्य डॉ. आर आर कुंभार जी के मार्गदर्शन में हिंदी विभाग के अध्यक्ष डॉ. आरिफ महात और हिंदी विभाग के सहायक प्राध्यापक डॉ. दीपक तुपे ने किया।