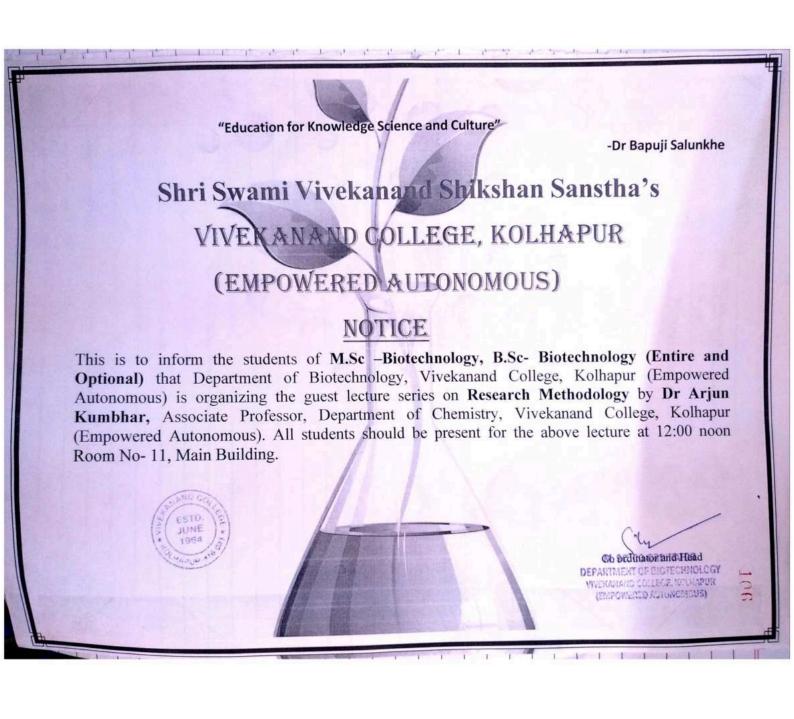

#### 2.2 Catering to Student Diversity

2.2.1 The institution assesses the learning levels of the students and organises special Programmes to cater to differential learning needs of the student

#### **INDEX**

|         | Measures for Advanced Learners |            |  |  |  |
|---------|--------------------------------|------------|--|--|--|
| Sr. No. | Activities                     | Page no    |  |  |  |
| 1       | Avishkar                       | 1 to 7     |  |  |  |
| 2       | Various Competition            | 8 to 82    |  |  |  |
| 3       | <b>Group Discussion</b>        | 83 to 110  |  |  |  |
| 4       | <b>Guest Lecture</b>           | 111 to 249 |  |  |  |
| 5       | Lead college Participation     | 250 to 260 |  |  |  |
| 6       | Students Seminar               | 261 to 334 |  |  |  |
| 7       | Surprise Test                  | 335 to 383 |  |  |  |
| 8       | Debates                        | 384 to 387 |  |  |  |