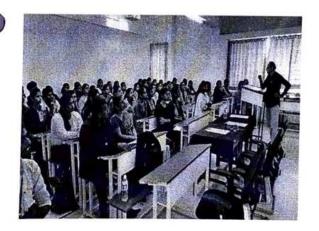

#### हिंदी सप्ताह स्वरचित काव्य पठन प्रतियोगिता कार्यक्रम की रिपोर्ट

विवेकानंद कॉलेज (स्वायत्त), कोल्हापुर के हिंदी विभाग की ओर से 15 सितंबर, 2023 सुबह 11.10 बजे कमरा क्रमांक 23 में स्वरिचत हिंदी काव्य पठन प्रतियोगिता संपन्न हुई। स्वरिचत हिंदी काव्य पठन प्रतियोगिता का परीक्षण मराठी विभाग के सहायक प्राध्यापक डॉ. प्रदीप पाटील और डॉ स्विनल बुचड़े जी ने किया। इस प्रतियोगिता में प्रथम क्रमांक रीजवान शेख का रहा तो अभिषेक उमाकांत मछले का द्वितीय क्रमांक रहा और साक्षी दूबे का तृतीय क्रमांक रहा। स्पर्धा का सहसंयोजन बी ए भाग तीन के छात्रों ने किया। परीक्षक के रूप में उपस्थित मराठी विभाग के सहायक प्राध्यापक डॉ. प्रदीप पाटील ने कहा कि किवता में तुक और गेयता होना अनिवार्य है। शब्दों की विशेष रचना किवता को अलंकारमय बना देती है। किवता में बिंब, प्रतीक योजना, भावना, संवेदनशीलता होनी चाहिए। मन को लुभाने वाली किवता हो तो उच्चकोटी की किवता होती है। डॉ स्विप्तल बुचड़े ने कहा कि किवता में अनुभव और सामाजिक संवेदना का होना अनिवार्य होता है। यदि किवता में भाव, बुद्धि, प्रतिभा, कल्पना और शैली आदि तत्त्वों का समाहार होगा तो ही किवता पाठकों को लुभाती है। कार्यक्रम का प्रास्ताविक हिंदी विभाग के अध्यक्ष डॉ. आरिफ महात ने किया। आभार हिंदी विभाग के सहायक प्राध्यापक डॉ. दीपक तुपे ने माना। इस समारोह में बी. ए. भाग एक, दो और तीन के छात्र उपस्थित थे। इस प्रतियोगिता का संयोजन महाविद्यालय के प्राचार्य डॉ. आर आर कुंभार जी के मार्गदर्शन में हिंदी विभाग के अध्यक्ष डॉ. आरिफ महात और हिंदी विभाग के सहायक प्राध्यापक डॉ. दीपक तुपे ने किया।