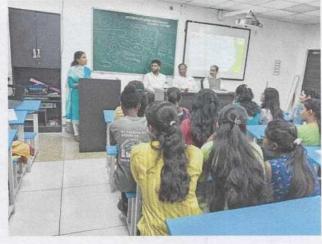

#### हिंदी सप्ताह स्वरचित काव्य पठन प्रतियोगिता कार्यक्रम की रिपोर्ट

विवेकानंद कॉलेज (स्वायत्त), कोल्हापुर के हिंदी विभाग की ओर से 15 सितंबर, 2023 सुबह 11.10 बजे कमरा क्रमांक 23 में स्वरिचत हिंदी काव्य पठन प्रतियोगिता संपन्न हुई। स्वरिचत हिंदी काव्य पठन प्रतियोगिता का परीक्षण मराठी विभाग के सहायक प्राध्यापक डॉ. प्रदीप पाटील और डॉ स्विनल बुचड़े जी ने किया। इस प्रतियोगिता में प्रथम क्रमांक रीजवान शेख का रहा तो अभिषेक उमाकांत मछले का द्वितीय क्रमांक रहा और साक्षी दूबे का तृतीय क्रमांक रहा। स्पर्धा का सहसंयोजन बी ए भाग तीन के छात्रों ने किया। परीक्षक के रूप में उपस्थित मराठी विभाग के सहायक प्राध्यापक डॉ. प्रदीप पाटील ने कहा कि किवता में तुक और गेयता होना अनिवार्य है। शब्दों की विशेष रचना किवता को अलंकारमय बना देती है। किवता में बिंब, प्रतीक योजना, भावना, संवेदनशीलता होनी चाहिए। मन को लुभाने वाली किवता हो तो उच्चकोटी की किवता होती है। डॉ स्विप्तल बुचड़े ने कहा कि किवता में अनुभव और सामाजिक संवेदना का होना अनिवार्य होता है। यदि किवता में भाव, बुद्धि, प्रतिभा, कल्पना और शैली आदि तत्त्वों का समाहार होगा तो ही किवता पाठकों को लुभाती है। कार्यक्रम का प्रास्ताविक हिंदी विभाग के अध्यक्ष डॉ. आरिफ महात ने किया। आभार हिंदी विभाग के सहायक प्राध्यापक डॉ. दीपक तुपे ने माना। इस समारोह में बी. ए. भाग एक, दो और तीन के छात्र उपस्थित थे। इस प्रतियोगिता का संयोजन महाविद्यालय के प्राचार्य डॉ. आर आर कुंभार जी के मार्गदर्शन में हिंदी विभाग के अध्यक्ष डॉ. आरिफ महात और हिंदी विभाग के सहायक प्राध्यापक डॉ. दीपक तुपे ने किया।