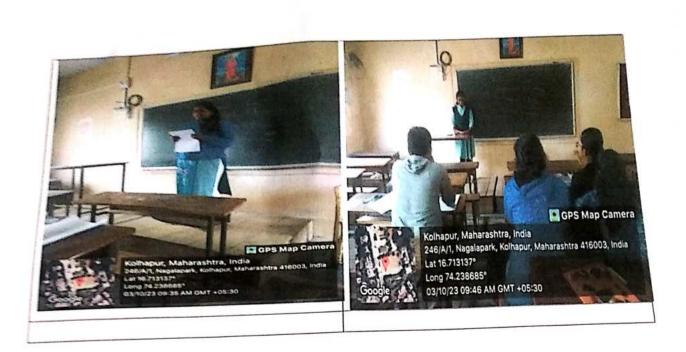

#### हिंदी सप्ताह स्वरचित काव्य पठन प्रतियोगिता कार्यक्रम की रिपोर्ट

विवेकानंद कॉलेज (स्वायत्त), कोल्हापुर के हिंदी विभाग की ओर से 15 सितंबर, 2023 सुबह 11.10 बजे कमरा क्रमांक 23 में स्वरिचत हिंदी काव्य पठन प्रतियोगिता संपन्न हुई। स्वरिचत हिंदी काव्य पठन प्रतियोगिता का परीक्षण मराठी विभाग के सहायक प्राध्यापक डॉ. प्रदीप पाटील और डॉ स्विनल बुचड़े जी ने किया। इस प्रतियोगिता में प्रथम क्रमांक रीजवान शेख का रहा तो अभिषेक उमाकांत मछले का द्वितीय क्रमांक रहा और साक्षी दूबे का तृतीय क्रमांक रहा। स्पर्धा का सहसंयोजन बी ए भाग तीन के छात्रों ने किया। परीक्षक के रूप में उपस्थित मराठी विभाग के सहायक प्राध्यापक डॉ. प्रदीप पाटील ने कहा कि किवता में तुक और गेयता होना अनिवार्य है। शब्दों की विशेष रचना किवता को अलंकारमय बना देती है। किवता में बिंब, प्रतीक योजना, भावना, संवेदनशीलता होनी चाहिए। मन को लुभाने वाली किवता हो तो उच्चकोटी की किवता होती है। डॉ स्विप्तल बुचड़े ने कहा कि किवता में अनुभव और सामाजिक संवेदना का होना अनिवार्य होता है। यदि किवता में भाव, बुद्धि, प्रतिभा, कल्पना और शैली आदि तत्त्वों का समाहार होगा तो ही किवता पाठकों को लुभाती है। कार्यक्रम का प्रास्ताविक हिंदी विभाग के अध्यक्ष डॉ. आरिफ महात ने किया। आभार हिंदी विभाग के सहायक प्राध्यापक डॉ. दीपक तुपे ने माना। इस समारोह में बी. ए. भाग एक, दो और तीन के छात्र उपस्थित थे। इस प्रतियोगिता का संयोजन महाविद्यालय के प्राचार्य डॉ. आर आर कुंभार जी के मार्गदर्शन में हिंदी विभाग के अध्यक्ष डॉ. आरिफ महात और हिंदी विभाग के सहायक प्राध्यापक डॉ. दीपक तुपे ने किया।