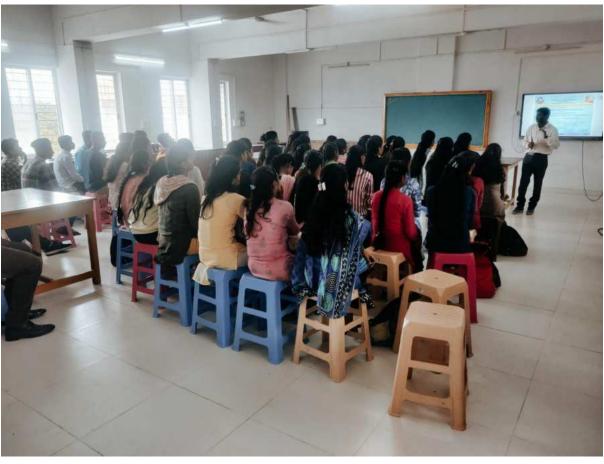

#### हिंदी सप्ताह स्वरचित काव्य पठन प्रतियोगिता कार्यक्रम की रिपोर्ट

विवेकानंद कॉलेज (स्वायत्त), कोल्हापुर के हिंदी विभाग की ओर से 15 सितंबर, 2023 सुबह 11.10 बजे कमरा क्रमांक 23 में स्वरिचत हिंदी काव्य पठन प्रतियोगिता संपन्न हुई। स्वरिचत हिंदी काव्य पठन प्रतियोगिता का परीक्षण मराठी विभाग के सहायक प्राध्यापक डॉ. प्रदीप पाटील और डॉ स्विनल बुचड़े जी ने किया। इस प्रतियोगिता में प्रथम क्रमांक रीजवान शेख का रहा तो अभिषेक उमाकांत मछले का द्वितीय क्रमांक रहा और साक्षी दूबे का तृतीय क्रमांक रहा। स्पर्धा का सहसंयोजन बी ए भाग तीन के छात्रों ने किया। परीक्षक के रूप में उपस्थित मराठी विभाग के सहायक प्राध्यापक डॉ. प्रदीप पाटील ने कहा कि किवता में तुक और गेयता होना अनिवार्य है। शब्दों की विशेष रचना किवता को अलंकारमय बना देती है। किवता में बिंब, प्रतीक योजना, भावना, संवेदनशीलता होनी चाहिए। मन को लुभाने वाली किवता हो तो उच्चकोटी की किवता होती है। डॉ स्विप्तल बुचड़े ने कहा कि किवता में अनुभव और सामाजिक संवेदना का होना अनिवार्य होता है। यदि किवता में भाव, बुद्धि, प्रतिभा, कल्पना और शैली आदि तत्त्वों का समाहार होगा तो ही किवता पाठकों को लुभाती है। कार्यक्रम का प्रास्ताविक हिंदी विभाग के अध्यक्ष डॉ. आरिफ महात ने किया। आभार हिंदी विभाग के सहायक प्राध्यापक डॉ. दीपक तुपे ने माना। इस समारोह में बी. ए. भाग एक, दो और तीन के छात्र उपस्थित थे। इस प्रतियोगिता का संयोजन महाविद्यालय के प्राचार्य डॉ. आर आर कुंभार जी के मार्गदर्शन में हिंदी विभाग के अध्यक्ष डॉ. आरिफ महात और हिंदी विभाग के सहायक प्राध्यापक डॉ. दीपक तुपे ने किया।