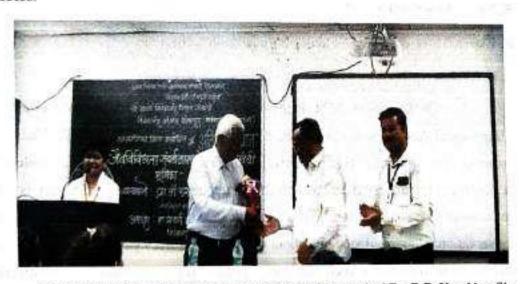

#### हिंदी सप्ताह स्वरचित काव्य पठन प्रतियोगिता कार्यक्रम की रिपोर्ट

विवेकानंद कॉलेज (स्वायत्त), कोल्हापुर के हिंदी विभाग की ओर से 15 सितंबर, 2023 सुबह 11.10 बजे कमरा क्रमांक 23 में स्वरिचत हिंदी काव्य पठन प्रतियोगिता संपन्न हुई। स्वरिचत हिंदी काव्य पठन प्रतियोगिता का परीक्षण मराठी विभाग के सहायक प्राध्यापक डॉ. प्रदीप पाटील और डॉ स्विनल बुचड़े जी ने किया। इस प्रतियोगिता में प्रथम क्रमांक रीजवान शेख का रहा तो अभिषेक उमाकांत मछले का द्वितीय क्रमांक रहा और साक्षी दूबे का तृतीय क्रमांक रहा। स्पर्धा का सहसंयोजन बी ए भाग तीन के छात्रों ने किया। परीक्षक के रूप में उपस्थित मराठी विभाग के सहायक प्राध्यापक डॉ. प्रदीप पाटील ने कहा कि किवता में तुक और गेयता होना अनिवार्य है। शब्दों की विशेष रचना किवता को अलंकारमय बना देती है। किवता में बिंब, प्रतीक योजना, भावना, संवेदनशीलता होनी चाहिए। मन को लुभाने वाली किवता हो तो उच्चकोटी की किवता होती है। डॉ स्विप्तल बुचड़े ने कहा कि किवता में अनुभव और सामाजिक संवेदना का होना अनिवार्य होता है। यदि किवता में भाव, बुद्धि, प्रतिभा, कल्पना और शैली आदि तत्त्वों का समाहार होगा तो ही किवता पाठकों को लुभाती है। कार्यक्रम का प्रास्ताविक हिंदी विभाग के अध्यक्ष डॉ. आरिफ महात ने किया। आभार हिंदी विभाग के सहायक प्राध्यापक डॉ. दीपक तुपे ने माना। इस समारोह में बी. ए. भाग एक, दो और तीन के छात्र उपस्थित थे। इस प्रतियोगिता का संयोजन महाविद्यालय के प्राचार्य डॉ. आर आर कुंभार जी के मार्गदर्शन में हिंदी विभाग के अध्यक्ष डॉ. आरिफ महात और हिंदी विभाग के सहायक प्राध्यापक डॉ. दीपक तुपे ने किया।