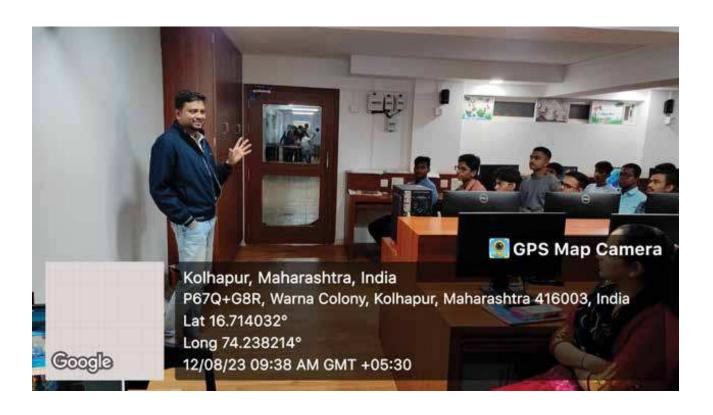

#### हिंदी सप्ताह स्वरचित काव्य पठन प्रतियोगिता कार्यक्रम की रिपोर्ट

विवेकानंद कॉलेज (स्वायत्त), कोल्हापुर के हिंदी विभाग की ओर से 15 सितंबर, 2023 सुबह 11.10 बजे कमरा क्रमांक 23 में स्वरिचत हिंदी काव्य पठन प्रतियोगिता संपन्न हुई। स्वरिचत हिंदी काव्य पठन प्रतियोगिता का परीक्षण मराठी विभाग के सहायक प्राध्यापक डॉ. प्रदीप पाटील और डॉ स्विनल बुचड़े जी ने किया। इस प्रतियोगिता में प्रथम क्रमांक रीजवान शेख का रहा तो अभिषेक उमाकांत मछले का द्वितीय क्रमांक रहा और साक्षी दूबे का तृतीय क्रमांक रहा। स्पर्धा का सहसंयोजन बी ए भाग तीन के छात्रों ने किया। परीक्षक के रूप में उपस्थित मराठी विभाग के सहायक प्राध्यापक डॉ. प्रदीप पाटील ने कहा कि किवता में तुक और गेयता होना अनिवार्य है। शब्दों की विशेष रचना किवता को अलंकारमय बना देती है। किवता में बिंब, प्रतीक योजना, भावना, संवेदनशीलता होनी चाहिए। मन को लुभाने वाली किवता हो तो उच्चकोटी की किवता होती है। डॉ स्विप्तल बुचड़े ने कहा कि किवता में अनुभव और सामाजिक संवेदना का होना अनिवार्य होता है। यदि किवता में भाव, बुद्धि, प्रतिभा, कल्पना और शैली आदि तत्त्वों का समाहार होगा तो ही किवता पाठकों को लुभाती है। कार्यक्रम का प्रास्ताविक हिंदी विभाग के अध्यक्ष डॉ. आरिफ महात ने किया। आभार हिंदी विभाग के सहायक प्राध्यापक डॉ. दीपक तुपे ने माना। इस समारोह में बी. ए. भाग एक, दो और तीन के छात्र उपस्थित थे। इस प्रतियोगिता का संयोजन महाविद्यालय के प्राचार्य डॉ. आर आर कुंभार जी के मार्गदर्शन में हिंदी विभाग के अध्यक्ष डॉ. आरिफ महात और हिंदी विभाग के सहायक प्राध्यापक डॉ. दीपक तुपे ने किया।