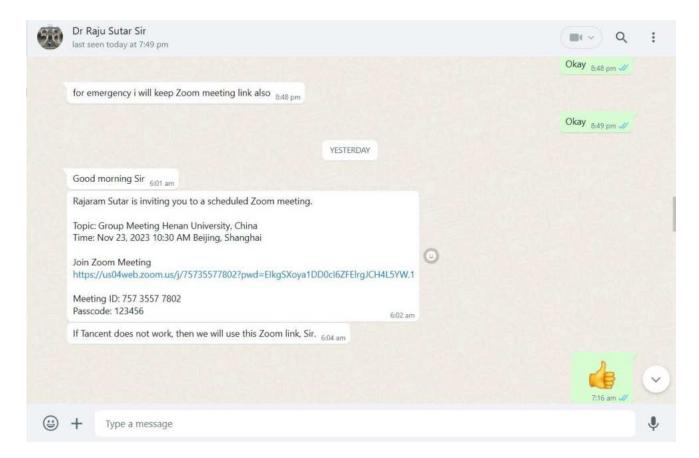

vember 2023 at 10:36

To: 刘山虎 liushanhu@vip.henu.edu.cn>, Raju Sutar <raju.sutar2@gmail.com>

Dear Sir,

We will have a discussion on NSFC research proposal discussion on 23/12/2023 at around 08.00 AM (Indian Time). Will discuss with your all post docs on online zoom or voov meeting.

With best regards,

With best regards,

Dr. Sanjay S. Latthe Assistant Professor, JSPS Fellow, Department of Physics, Vivekanand College (Autonomous), Kolhapur, C.S.No.2130 "E" Ward, Tarabai Park, Kolhapur - 416 003, Maharashtra, India. Tel: +91-0231-2658612, Mob. No.: +91-7030310947 Email ID: latthes@gmail.com

https://mail.google.com/mail/u/0/?ik=0d761c1f14&view=pt&search=all&permmsgid=msg-a:r791726538055423364&simpl=msg-a:r791726538055... 1/1

## Online Link of Zoom Meeting for Guest Lecture (23/11/2023)













## **One Page Report**

"Dissemination of Education for Knowledge, Science and Culture"

- Shikshanmaharshi Dr. Bapuji Salunkhe



Shri Swami Vivekanand Shikshan Sanstha's

## Vivekanand College, Kolhapur (Empowered Autonomous)



#### Department of Physics

#### One Page Report

| 1. | Name of the Department   | Department of Pl