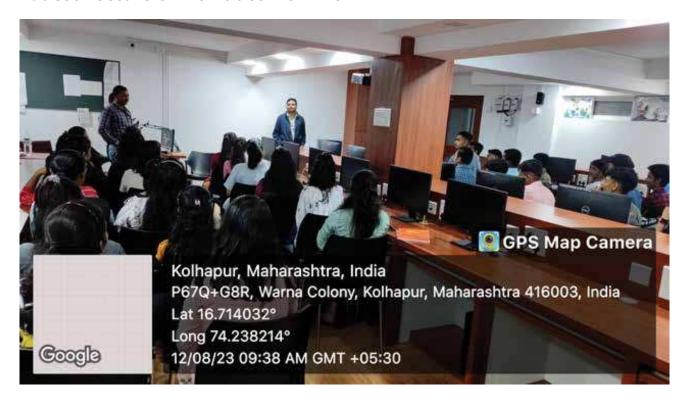

#### हिंदी सप्ताह स्वरचित काव्य पठन प्रतियोगिता कार्यक्रम की रिपोर्ट

विवेकानंद कॉलेज (स्वायत्त), कोल्हापुर के हिंदी विभाग की ओर से 15 सितंबर, 2023 सुबह 11.10 बजे कमरा क्रमांक 23 में स्वरिचत हिंदी काव्य पठन प्रतियोगिता संपन्न हुई। स्वरिचत हिंदी काव्य पठन प्रतियोगिता का परीक्षण मराठी विभाग के सहायक प्राध्यापक डॉ. प्रदीप पाटील और डॉ स्विनल बुचड़े जी ने किया। इस प्रतियोगिता में प्रथम क्रमांक रीजवान शेख का रहा तो अभिषेक उमाकांत मछले का द्वितीय क्रमांक रहा और साक्षी दूबे का तृतीय क्रमांक रहा। स्पर्धा का सहसंयोजन बी ए भाग तीन के छात्रों ने किया। परीक्षक के रूप में उपस्थित मराठी विभाग के सहायक प्राध्यापक डॉ. प्रदीप पाटील ने कहा कि किवता में तुक और गेयता होना अनिवार्य है। शब्दों की विशेष रचना किवता को अलंकारमय बना देती है। किवता में बिंब, प्रतीक योजना, भावना, संवेदनशीलता होनी चाहिए। मन को लुभाने वाली किवता हो तो उच्चकोटी की किवता होती है। डॉ स्विप्तल बुचड़े ने कहा कि किवता में अनुभव और सामाजिक संवेदना का होना अनिवार्य होता है। यदि किवता में भाव, बुद्धि, प्रतिभा, कल्पना और शैली आदि तत्त्वों का समाहार होगा तो ही किवता पाठकों को लुभाती है। कार्यक्रम का प्रास्ताविक हिंदी विभाग के अध्यक्ष डॉ. आरिफ महात ने किया। आभार हिंदी विभाग के सहायक प्राध्यापक डॉ. दीपक तुपे ने माना। इस समारोह में बी. ए. भाग एक, दो और तीन के छात्र उपस्थित थे। इस प्रतियोगिता का संयोजन महाविद्यालय के प्राचार्य डॉ. आर आर कुंभार जी के मार्गदर्शन में हिंदी विभाग के अध्यक्ष डॉ. आरिफ महात और हिंदी विभाग के सहायक प्राध्यापक डॉ. दीपक तुपे ने किया।