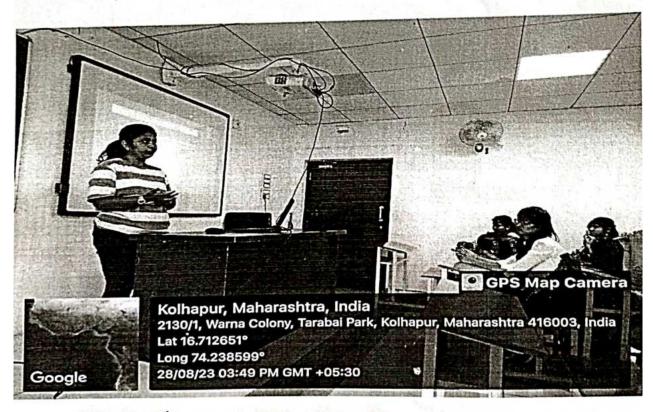

#### हिंदी सप्ताह स्वरचित काव्य पठन प्रतियोगिता कार्यक्रम की रिपोर्ट

विवेकानंद कॉलेज (स्वायत्त), कोल्हापुर के हिंदी विभाग की ओर से 15 सितंबर, 2023 सुबह 11.10 बजे कमरा क्रमांक 23 में स्वरिचत हिंदी काव्य पठन प्रतियोगिता संपन्न हुई। स्वरिचत हिंदी काव्य पठन प्रतियोगिता का परीक्षण मराठी विभाग के सहायक प्राध्यापक डॉ. प्रदीप पाटील और डॉ स्विनल बुचड़े जी ने किया। इस प्रतियोगिता में प्रथम क्रमांक रीजवान शेख का रहा तो अभिषेक उमाकांत मछले का द्वितीय क्रमांक रहा और साक्षी दूबे का तृतीय क्रमांक रहा। स्पर्धा का सहसंयोजन बी ए भाग तीन के छात्रों ने किया। परीक्षक के रूप में उपस्थित मराठी विभाग के सहायक प्राध्यापक डॉ. प्रदीप पाटील ने कहा कि किवता में तुक और गेयता होना अनिवार्य है। शब्दों की विशेष रचना किवता को अलंकारमय बना देती है। किवता में बिंब, प्रतीक योजना, भावना, संवेदनशीलता होनी चाहिए। मन को लुभाने वाली किवता हो तो उच्चकोटी की किवता होती है। डॉ स्विप्तल बुचड़े ने कहा कि किवता में अनुभव और सामाजिक संवेदना का होना अनिवार्य होता है। यदि किवता में भाव, बुद्धि, प्रतिभा, कल्पना और शैली आदि तत्त्वों का समाहार होगा तो ही किवता पाठकों को लुभाती है। कार्यक्रम का प्रास्ताविक हिंदी विभाग के अध्यक्ष डॉ. आरिफ महात ने किया। आभार हिंदी विभाग के सहायक प्राध्यापक डॉ. दीपक तुपे ने माना। इस समारोह में बी. ए. भाग एक, दो और तीन के छात्र उपस्थित थे। इस प्रतियोगिता का संयोजन महाविद्यालय के प्राचार्य डॉ. आर आर कुंभार जी के मार्गदर्शन में हिंदी विभाग के अध्यक्ष डॉ. आरिफ महात और हिंदी विभाग के सहायक प्राध्यापक डॉ. दीपक तुपे ने किया।