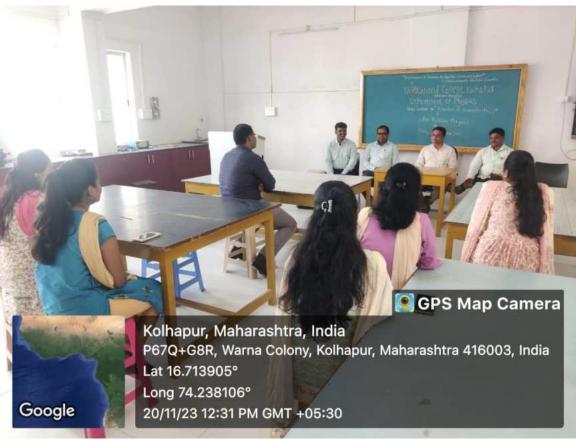

nand College, Kolhapur

(Empowered Autonomous)

### **Department of Physics**

## **Notice**

Date: Thursday, 16th November 2023

It is hereby informed to all the students of B.Sc. – III, M.Sc.- I and II (Physics) that a guest lecture on "Ferrites and Ferroelctrics" is organized by Department of Physics on Monday, 20<sup>th</sup> November 2023 at 12.30 PM. A resource person is Dr. Rahim Pinjari, Assistant Professor, Department of Physics, Willingdon College, Sangli, Maharashtra, India will be delivering the guest lecture. All the students and faculty should present on time. Refreshments will be provided at the end of guest lecture.

Dr. Sanjay S. Latthe

HEAD

DEPARTMENT OF PHYSICS

sstattle

VIVEKANAND COLLEGE, KOLHAPUR (EMPOWERED AUTONOMOUS)

## **Photographs during the Program**









## **Visit to the Research Laboratory (Dept. of Physics)**









### **Attendance**

"Dissemination of Education for Knowledge, Science and Culture"
- Shikshanmaharshi Dr. Bapuji Salunkhe
Shri Swami Vivekanand Shikshan Sanstha's

### Vivekanand College, Kolhapur

(Empowered Autonomous)

### **Department of Physics**

#### Guest Lecture on "Ferrites and Ferroelctrics"

by

Dr. Rahim Pinjari

Assistant Professor, Department of Physics, Willingdon College, Sangli,

Maharashtra, India

on

## Monday, 20th November 2023 at 12.30 PM

### **Attendance Sheet**

| Sr. No. | Name of the Student / Staff | Class    | Signature |
|---------|-----------------------------|----------|-----------|
| 1)      | Dr. Sanjay S. Latthe        | Staff    | 88 atte   |
| 2)      |