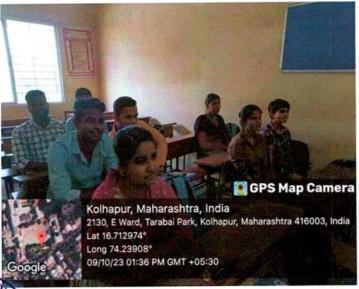

#### हिंदी सप्ताह स्वरचित काव्य पठन प्रतियोगिता कार्यक्रम की रिपोर्ट

विवेकानंद कॉलेज (स्वायत्त), कोल्हापुर के हिंदी विभाग की ओर से 15 सितंबर, 2023 सुबह 11.10 बजे कमरा क्रमांक 23 में स्वरिचत हिंदी काव्य पठन प्रतियोगिता संपन्न हुई। स्वरिचत हिंदी काव्य पठन प्रतियोगिता का परीक्षण मराठी विभाग के सहायक प्राध्यापक डॉ. प्रदीप पाटील और डॉ स्विनल बुचड़े जी ने किया। इस प्रतियोगिता में प्रथम क्रमांक रीजवान शेख का रहा तो अभिषेक उमाकांत मछले का द्वितीय क्रमांक रहा और साक्षी दूबे का तृतीय क्रमांक रहा। स्पर्धा का सहसंयोजन बी ए भाग तीन के छात्रों ने किया। परीक्षक के रूप में उपस्थित मराठी विभाग के सहायक प्राध्यापक डॉ. प्रदीप पाटील ने कहा कि किवता में तुक और गेयता होना अनिवार्य है। शब्दों की विशेष रचना किवता को अलंकारमय बना देती है। किवता में बिंब, प्रतीक योजना, भावना, संवेदनशीलता होनी चाहिए। मन को लुभाने वाली किवता हो तो उच्चकोटी की किवता होती है। डॉ स्विप्तल बुचड़े ने कहा कि किवता में अनुभव और सामाजिक संवेदना का होना अनिवार्य होता है। यदि किवता में भाव, बुद्धि, प्रतिभा, कल्पना और शैली आदि तत्त्वों का समाहार होगा तो ही किवता पाठकों को लुभाती है। कार्यक्रम का प्रास्ताविक हिंदी विभाग के अध्यक्ष डॉ. आरिफ महात ने किया। आभार हिंदी विभाग के सहायक प्राध्यापक डॉ. दीपक तुपे ने माना। इस समारोह में बी. ए. भाग एक, दो और तीन के छात्र उपस्थित थे। इस प्रतियोगिता का संयोजन महाविद्यालय के प्राचार्य डॉ. आर आर कुंभार जी के मार्गदर्शन में हिंदी विभाग के अध्यक्ष डॉ. आरिफ महात और हिंदी विभाग के सहायक प्राध्यापक डॉ. दीपक तुपे ने किया।