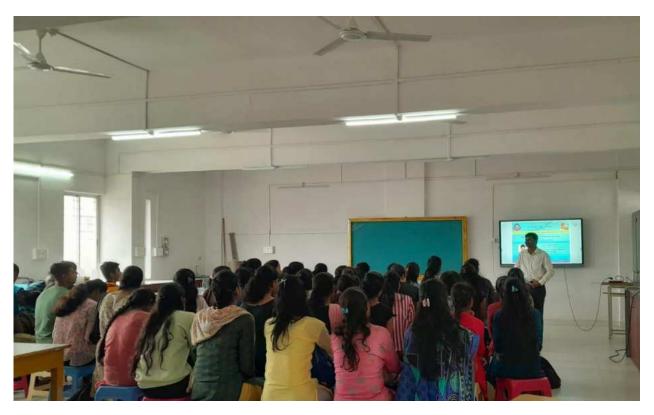

#### हिंदी सप्ताह स्वरचित काव्य पठन प्रतियोगिता कार्यक्रम की रिपोर्ट

विवेकानंद कॉलेज (स्वायत्त), कोल्हापुर के हिंदी विभाग की ओर से 15 सितंबर, 2023 सुबह 11.10 बजे कमरा क्रमांक 23 में स्वरिचत हिंदी काव्य पठन प्रतियोगिता संपन्न हुई। स्वरिचत हिंदी काव्य पठन प्रतियोगिता का परीक्षण मराठी विभाग के सहायक प्राध्यापक डॉ. प्रदीप पाटील और डॉ स्विनल बुचड़े जी ने किया। इस प्रतियोगिता में प्रथम क्रमांक रीजवान शेख का रहा तो अभिषेक उमाकांत मछले का द्वितीय क्रमांक रहा और साक्षी दूबे का तृतीय क्रमांक रहा। स्पर्धा का सहसंयोजन बी ए भाग तीन के छात्रों ने किया। परीक्षक के रूप में उपस्थित मराठी विभाग के सहायक प्राध्यापक डॉ. प्रदीप पाटील ने कहा कि किवता में तुक और गेयता होना अनिवार्य है। शब्दों की विशेष रचना किवता को अलंकारमय बना देती है। किवता में बिंब, प्रतीक योजना, भावना, संवेदनशीलता होनी चाहिए। मन को लुभाने वाली किवता हो तो उच्चकोटी की किवता होती है। डॉ स्विप्तल बुचड़े ने कहा कि किवता में अनुभव और सामाजिक संवेदना का होना अनिवार्य होता है। यदि किवता में भाव, बुद्धि, प्रतिभा, कल्पना और शैली आदि तत्त्वों का समाहार होगा तो ही किवता पाठकों को लुभाती है। कार्यक्रम का प्रास्ताविक हिंदी विभाग के अध्यक्ष डॉ. आरिफ महात ने किया। आभार हिंदी विभाग के सहायक प्राध्यापक डॉ. दीपक तुपे ने माना। इस समारोह में बी. ए. भाग एक, दो और तीन के छात्र उपस्थित थे। इस प्रतियोगिता का संयोजन महाविद्यालय के प्राचार्य डॉ. आर आर कुंभार जी के मार्गदर्शन में हिंदी विभाग के अध्यक्ष डॉ. आरिफ महात और हिंदी विभाग के सहायक प्राध्यापक डॉ. दीपक तुपे ने किया।