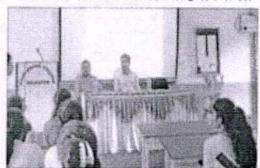

#### हिंदी सप्ताह स्वरचित काव्य पठन प्रतियोगिता कार्यक्रम की रिपोर्ट

विवेकानंद कॉलेज (स्वायत्त), कोल्हापुर के हिंदी विभाग की ओर से 15 सितंबर, 2023 सुबह 11.10 बजे कमरा क्रमांक 23 में स्वरिचत हिंदी काव्य पठन प्रतियोगिता संपन्न हुई। स्वरिचत हिंदी काव्य पठन प्रतियोगिता का परीक्षण मराठी विभाग के सहायक प्राध्यापक डॉ. प्रदीप पाटील और डॉ स्विनल बुचड़े जी ने किया। इस प्रतियोगिता में प्रथम क्रमांक रीजवान शेख का रहा तो अभिषेक उमाकांत मछले का द्वितीय क्रमांक रहा और साक्षी दूबे का तृतीय क्रमांक रहा। स्पर्धा का सहसंयोजन बी ए भाग तीन के छात्रों ने किया। परीक्षक के रूप में उपस्थित मराठी विभाग के सहायक प्राध्यापक डॉ. प्रदीप पाटील ने कहा कि किवता में तुक और गेयता होना अनिवार्य है। शब्दों की विशेष रचना किवता को अलंकारमय बना देती है। किवता में बिंब, प्रतीक योजना, भावना, संवेदनशीलता होनी चाहिए। मन को लुभाने वाली किवता हो तो उच्चकोटी की किवता होती है। डॉ स्विप्तल बुचड़े ने कहा कि किवता में अनुभव और सामाजिक संवेदना का होना अनिवार्य होता है। यदि किवता में भाव, बुद्धि, प्रतिभा, कल्पना और शैली आदि तत्त्वों का समाहार होगा तो ही किवता पाठकों को लुभाती है। कार्यक्रम का प्रास्ताविक हिंदी विभाग के अध्यक्ष डॉ. आरिफ महात ने किया। आभार हिंदी विभाग के सहायक प्राध्यापक डॉ. दीपक तुपे ने माना। इस समारोह में बी. ए. भाग एक, दो और तीन के छात्र उपस्थित थे। इस प्रतियोगिता का संयोजन महाविद्यालय के प्राचार्य डॉ. आर आर कुंभार जी के मार्गदर्शन में हिंदी विभाग के अध्यक्ष डॉ. आरिफ महात और हिंदी विभाग के सहायक प्राध्यापक डॉ. दीपक तुपे ने किया।