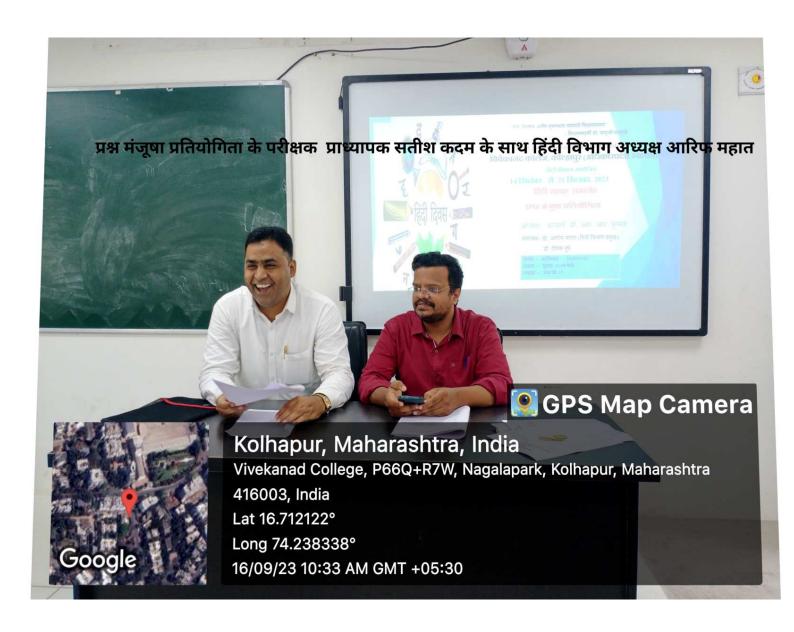

स्पर्धा परीक्षा प्रक्रिया से छात्रों अवगत कराने हेतु प्रश्न मंजूषा 7. Brief description प्रतियोगीता कराई गई। महाविद्यालय के सभी छात्रों के लिए यह प्रतियोगीता थी जिसमें छात्रों ने बडचढ कर हिस्सा लिया। इसका उद्देश्य स्पर्धा परीक्षा प्रक्रिया से से छात्रों को परिचित कराते हुए स्पर्धा परीक्षा के लिए छात्र कितने तैयार हैं पता करना था। इस प्रतियोगीता में सफल हुए छात्रों को शिवाजी विद्यापीठ युवा महोत्सव मंजूषा प्रतियोगीता में भाग लेने का मौका दिया गया।

8. Outcomes

:1. स्पर्धा परीक्षा प्रक्रिया से से छात्र परिचित हए।

2. छात्रों की योग्यता का पता चला।

3. स्पर्धा परीक्षा के लिए छात्र कितने तैयार हैं पता चला।

9. Photos

सलग्न (Attached photos)

10. Signatures of coordinator/ organizer : डॉ. आरिफ शौकत महात

# विवेकानंद कॉलेज, कोल्हापुर (अधिकारप्रदत्त स्वायत्त) हिंदी विभाग

शैक्षिक वर्ष २०२३- २४

सूचना

N. B. No. VCK/

/2022-23

दि. 9/09/2023

वरिष्ठ महाविद्यालय के सभी विद्यार्थियों को सूचित किया जाता है कि हिंदी सप्ताह के उपलक्ष में हिंदी विभाग और सांस्कृतिक विभाग के संयुक्त तत्वावधान में प्रश्नमंजूषा प्रतियोगिता का आयोजन किया जा रहा है। प्रस्तुत प्रतियोगिता में प्रथम 3 क्रमांक प्राप्त विद्यार्थियों को पुरस्कार के साथ शिवाजी विश्वविद्यालय युवा महोत्सव में प्रश्न मंजूषा प्रतियोगिता में भाग लेने का मौका मिलेगा। इस प्रतियोगिता के लिए जो विद्यार्थी भाग लेना चाहते हैं वह अपने नाम डॉ आरिफ महात के पास 15 सितंबर, 2022 तक दें। यह प्रतियोगिता शनिवार 16 सितंबर, 202 को सुबह 10:00 बजे सीनियर बिल्डिंग रूम नंबर 23 में होगी।

#### नियम/प्रतियोगिता जानकारी

यह प्रतियोगिता लिखित ऑब्जेक्टिव टाइप होगी। प्रतियोगिता में प्रश्न सामान्य ज्ञान पर आधारित होंगे जो स्पर्धा परीक्षा में पूछे जाते हैं कुल 50 प्रश्नों की प्रतियोगिता होगी। प्रतियोगिता के लिए समय 30 मिनट रहेगा।

संपर्क- डॉ आरिफ महान 9860857089 संपर्क- प्रा. सतीश कदम 9049954210

All students of Senior College are hereby informed that different competitions have been organised by department of Hindi in collaboration with cultural department. First three students will be given given certificate. They will be given an opportunity to participate in the Shivaji University youth festival quiz competition. Those students who want to participate should register their names to Dr Arif Mahat before September 15, 2022 This competition will be organised on September 16, 2023 at 11:00 am. in room number 23 of the main building of Vivekanand College Kolhapur autonomous

The competition will be in written mode and objective form The questions will be based on general knowledge There will be total 50 marks. 30 minutes will be a alloted

Contact

Dr Arif mhat:

9860857089

Dr S. S. Kadam 9049954210