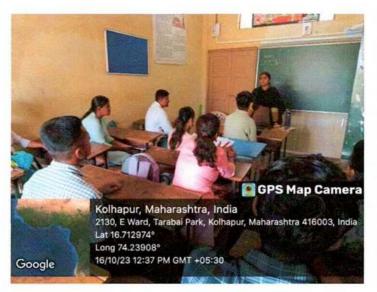

#### हिंदी सप्ताह स्वरचित काव्य पठन प्रतियोगिता कार्यक्रम की रिपोर्ट

विवेकानंद कॉलेज (स्वायत्त), कोल्हापुर के हिंदी विभाग की ओर से 15 सितंबर, 2023 सुबह 11.10 बजे कमरा क्रमांक 23 में स्वरिचत हिंदी काव्य पठन प्रतियोगिता संपन्न हुई। स्वरिचत हिंदी काव्य पठन प्रतियोगिता का परीक्षण मराठी विभाग के सहायक प्राध्यापक डॉ. प्रदीप पाटील और डॉ स्विनल बुचड़े जी ने किया। इस प्रतियोगिता में प्रथम क्रमांक रीजवान शेख का रहा तो अभिषेक उमाकांत मछले का द्वितीय क्रमांक रहा और साक्षी दूबे का तृतीय क्रमांक रहा। स्पर्धा का सहसंयोजन बी ए भाग तीन के छात्रों ने किया। परीक्षक के रूप में उपस्थित मराठी विभाग के सहायक प्राध्यापक डॉ. प्रदीप पाटील ने कहा कि किवता में तुक और गेयता होना अनिवार्य है। शब्दों की विशेष रचना किवता को अलंकारमय बना देती है। किवता में बिंब, प्रतीक योजना, भावना, संवेदनशीलता होनी चाहिए। मन को लुभाने वाली किवता हो तो उच्चकोटी की किवता होती है। डॉ स्विप्तल बुचड़े ने कहा कि किवता में अनुभव और सामाजिक संवेदना का होना अनिवार्य होता है। यदि किवता में भाव, बुद्धि, प्रतिभा, कल्पना और शैली आदि तत्त्वों का समाहार होगा तो ही किवता पाठकों को लुभाती है। कार्यक्रम का प्रास्ताविक हिंदी विभाग के अध्यक्ष डॉ. आरिफ महात ने किया। आभार हिंदी विभाग के सहायक प्राध्यापक डॉ. दीपक तुपे ने माना। इस समारोह में बी. ए. भाग एक, दो और तीन के छात्र उपस्थित थे। इस प्रतियोगिता का संयोजन महाविद्यालय के प्राचार्य डॉ. आर आर कुंभार जी के मार्गदर्शन में हिंदी विभाग के अध्यक्ष डॉ. आरिफ महात और हिंदी विभाग के सहायक प्राध्यापक डॉ. दीपक तुपे ने किया।