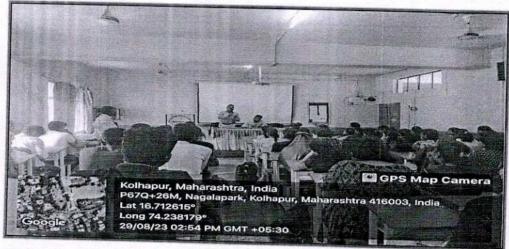

#### हिंदी सप्ताह स्वरचित काव्य पठन प्रतियोगिता कार्यक्रम की रिपोर्ट

विवेकानंद कॉलेज (स्वायत्त), कोल्हापुर के हिंदी विभाग की ओर से 15 सितंबर, 2023 सुबह 11.10 बजे कमरा क्रमांक 23 में स्वरिचत हिंदी काव्य पठन प्रतियोगिता संपन्न हुई। स्वरिचत हिंदी काव्य पठन प्रतियोगिता का परीक्षण मराठी विभाग के सहायक प्राध्यापक डॉ. प्रदीप पाटील और डॉ स्विनल बुचड़े जी ने किया। इस प्रतियोगिता में प्रथम क्रमांक रीजवान शेख का रहा तो अभिषेक उमाकांत मछले का द्वितीय क्रमांक रहा और साक्षी दूबे का तृतीय क्रमांक रहा। स्पर्धा का सहसंयोजन बी ए भाग तीन के छात्रों ने किया। परीक्षक के रूप में उपस्थित मराठी विभाग के सहायक प्राध्यापक डॉ. प्रदीप पाटील ने कहा कि किवता में तुक और गेयता होना अनिवार्य है। शब्दों की विशेष रचना किवता को अलंकारमय बना देती है। किवता में बिंब, प्रतीक योजना, भावना, संवेदनशीलता होनी चाहिए। मन को लुभाने वाली किवता हो तो उच्चकोटी की किवता होती है। डॉ स्विप्तल बुचड़े ने कहा कि किवता में अनुभव और सामाजिक संवेदना का होना अनिवार्य होता है। यदि किवता में भाव, बुद्धि, प्रतिभा, कल्पना और शैली आदि तत्त्वों का समाहार होगा तो ही किवता पाठकों को लुभाती है। कार्यक्रम का प्रास्ताविक हिंदी विभाग के अध्यक्ष डॉ. आरिफ महात ने किया। आभार हिंदी विभाग के सहायक प्राध्यापक डॉ. दीपक तुपे ने माना। इस समारोह में बी. ए. भाग एक, दो और तीन के छात्र उपस्थित थे। इस प्रतियोगिता का संयोजन महाविद्यालय के प्राचार्य डॉ. आर आर कुंभार जी के मार्गदर्शन में हिंदी विभाग के अध्यक्ष डॉ. आरिफ महात और हिंदी विभाग के सहायक प्राध्यापक डॉ. दीपक तुपे ने किया।