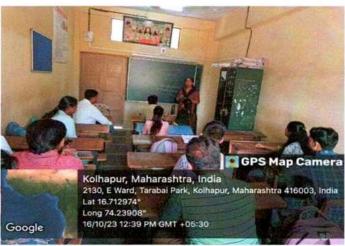

#### हिंदी सप्ताह स्वरचित काव्य पठन प्रतियोगिता कार्यक्रम की रिपोर्ट

विवेकानंद कॉलेज (स्वायत्त), कोल्हापुर के हिंदी विभाग की ओर से 15 सितंबर, 2023 सुबह 11.10 बजे कमरा क्रमांक 23 में स्वरिचत हिंदी काव्य पठन प्रतियोगिता संपन्न हुई। स्वरिचत हिंदी काव्य पठन प्रतियोगिता का परीक्षण मराठी विभाग के सहायक प्राध्यापक डॉ. प्रदीप पाटील और डॉ स्विनल बुचड़े जी ने किया। इस प्रतियोगिता में प्रथम क्रमांक रीजवान शेख का रहा तो अभिषेक उमाकांत मछले का द्वितीय क्रमांक रहा और साक्षी दूबे का तृतीय क्रमांक रहा। स्पर्धा का सहसंयोजन बी ए भाग तीन के छात्रों ने किया। परीक्षक के रूप में उपस्थित मराठी विभाग के सहायक प्राध्यापक डॉ. प्रदीप पाटील ने कहा कि किवता में तुक और गेयता होना अनिवार्य है। शब्दों की विशेष रचना किवता को अलंकारमय बना देती है। किवता में बिंब, प्रतीक योजना, भावना, संवेदनशीलता होनी चाहिए। मन को लुभाने वाली किवता हो तो उच्चकोटी की किवता होती है। डॉ स्विप्तल बुचड़े ने कहा कि किवता में अनुभव और सामाजिक संवेदना का होना अनिवार्य होता है। यदि किवता में भाव, बुद्धि, प्रतिभा, कल्पना और शैली आदि तत्त्वों का समाहार होगा तो ही किवता पाठकों को लुभाती है। कार्यक्रम का प्रास्ताविक हिंदी विभाग के अध्यक्ष डॉ. आरिफ महात ने किया। आभार हिंदी विभाग के सहायक प्राध्यापक डॉ. दीपक तुपे ने माना। इस समारोह में बी. ए. भाग एक, दो और तीन के छात्र उपस्थित थे। इस प्रतियोगिता का संयोजन महाविद्यालय के प्राचार्य डॉ. आर आर कुंभार जी के मार्गदर्शन में हिंदी विभाग के अध्यक्ष डॉ. आरिफ महात और हिंदी विभाग के सहायक प्राध्यापक डॉ. दीपक तुपे ने किया।