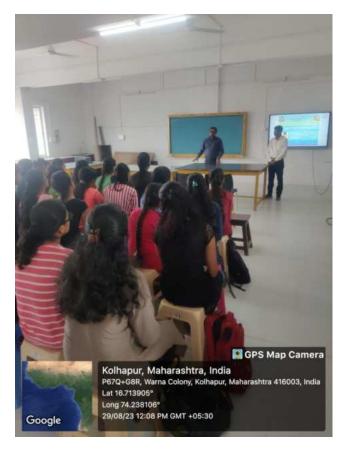

#### हिंदी सप्ताह निबंध प्रतियोगिता कार्यक्रम की रिपोर्ट

विवेकानंद कॉलेज (स्वायत्त), कोल्हापुर के हिंदी विभाग की ओर से 14 सितंबर, 2022 को कमरा क्रमांक 23 में सुबह 11 बजे निबंध प्रतियोगिता संपन्न हुई। यह निबंध प्रतियोगिता 'भारतीय संस्कृति में चाँद और चंद्रयान', 'हर नागरिक का प्रथम कर्तव्यः पर्यावरण संरक्षण', 'महामारी के बाद की दुनिया', 'शिक्षणमहर्षि बापूजी साळुंखेः जीवन और कार्य' आदि विषयों पर संपन्न हुई। इस प्रतियोगिता का परीक्षण कमला कॉलेज, कोल्हापुर हिंदी विभाग के सहायक प्राध्यापक श्री. अजय कांबळे और हणमंत कांबळे जी ने किया। इस प्रतियोगिता में प्रथम क्रमांक वैष्णवी सुतार ने प्राप्त किया तो द्वितीय क्रमांक पर अर्पिता पाटील रही और तृतीय क्रमांक निखल कांबळे को प्राप्त हुआ। इस समारोह में बी. ए. भाग एक, दो और तीन के छात्र उपस्थित थे। इस प्रतियोगिता का संयोजन महाविद्यालय के प्राचार्य डॉ. आर आर कुंभार जी के मार्गदर्शन में हिंदी विभाग अध्यक्ष डॉ. आरिफ महात और हिंदी विभाग के सहायक प्राध्यापक डॉ. दीपक तुपे ने किया।