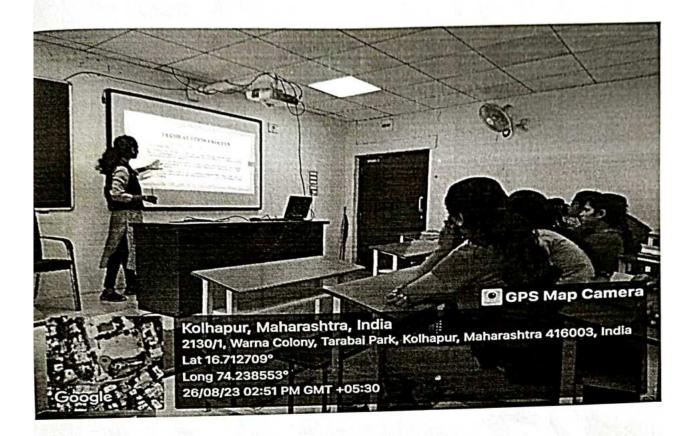

#### हिंदी सप्ताह स्वरचित काव्य पठन प्रतियोगिता कार्यक्रम की रिपोर्ट

विवेकानंद कॉलेज (स्वायत्त), कोल्हापुर के हिंदी विभाग की ओर से 15 सितंबर, 2023 सुबह 11.10 बजे कमरा क्रमांक 23 में स्वरिचत हिंदी काव्य पठन प्रतियोगिता संपन्न हुई। स्वरिचत हिंदी काव्य पठन प्रतियोगिता का परीक्षण मराठी विभाग के सहायक प्राध्यापक डॉ. प्रदीप पाटील और डॉ स्विनल बुचड़े जी ने किया। इस प्रतियोगिता में प्रथम क्रमांक रीजवान शेख का रहा तो अभिषेक उमाकांत मछले का द्वितीय क्रमांक रहा और साक्षी दूबे का तृतीय क्रमांक रहा। स्पर्धा का सहसंयोजन बी ए भाग तीन के छात्रों ने किया। परीक्षक के रूप में उपस्थित मराठी विभाग के सहायक प्राध्यापक डॉ. प्रदीप पाटील ने कहा कि किवता में तुक और गेयता होना अनिवार्य है। शब्दों की विशेष रचना किवता को अलंकारमय बना देती है। किवता में बिंब, प्रतीक योजना, भावना, संवेदनशीलता होनी चाहिए। मन को लुभाने वाली किवता हो तो उच्चकोटी की किवता होती है। डॉ स्विप्तल बुचड़े ने कहा कि किवता में अनुभव और सामाजिक संवेदना का होना अनिवार्य होता है। यदि किवता में भाव, बुद्धि, प्रतिभा, कल्पना और शैली आदि तत्त्वों का समाहार होगा तो ही किवता पाठकों को लुभाती है। कार्यक्रम का प्रास्ताविक हिंदी विभाग के अध्यक्ष डॉ. आरिफ महात ने किया। आभार हिंदी विभाग के सहायक प्राध्यापक डॉ. दीपक तुपे ने माना। इस समारोह में बी. ए. भाग एक, दो और तीन के छात्र उपस्थित थे। इस प्रतियोगिता का संयोजन महाविद्यालय के प्राचार्य डॉ. आर आर कुंभार जी के मार्गदर्शन में हिंदी विभाग के अध्यक्ष डॉ. आरिफ महात और हिंदी विभाग के सहायक प्राध्यापक डॉ. दीपक तुपे ने किया।