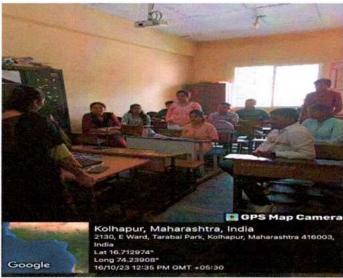

#### हिंदी सप्ताह स्वरचित काव्य पठन प्रतियोगिता कार्यक्रम की रिपोर्ट

विवेकानंद कॉलेज (स्वायत्त), कोल्हापुर के हिंदी विभाग की ओर से 15 सितंबर, 2023 सुबह 11.10 बजे कमरा क्रमांक 23 में स्वरिचत हिंदी काव्य पठन प्रतियोगिता संपन्न हुई। स्वरिचत हिंदी काव्य पठन प्रतियोगिता का परीक्षण मराठी विभाग के सहायक प्राध्यापक डॉ. प्रदीप पाटील और डॉ स्विनल बुचड़े जी ने किया। इस प्रतियोगिता में प्रथम क्रमांक रीजवान शेख का रहा तो अभिषेक उमाकांत मछले का द्वितीय क्रमांक रहा और साक्षी दूबे का तृतीय क्रमांक रहा। स्पर्धा का सहसंयोजन बी ए भाग तीन के छात्रों ने किया। परीक्षक के रूप में उपस्थित मराठी विभाग के सहायक प्राध्यापक डॉ. प्रदीप पाटील ने कहा कि किवता में तुक और गेयता होना अनिवार्य है। शब्दों की विशेष रचना किवता को अलंकारमय बना देती है। किवता में बिंब, प्रतीक योजना, भावना, संवेदनशीलता होनी चाहिए। मन को लुभाने वाली किवता हो तो उच्चकोटी की किवता होती है। डॉ स्विप्तल बुचड़े ने कहा कि किवता में अनुभव और सामाजिक संवेदना का होना अनिवार्य होता है। यदि किवता में भाव, बुद्धि, प्रतिभा, कल्पना और शैली आदि तत्त्वों का समाहार होगा तो ही किवता पाठकों को लुभाती है। कार्यक्रम का प्रास्ताविक हिंदी विभाग के अध्यक्ष डॉ. आरिफ महात ने किया। आभार हिंदी विभाग के सहायक प्राध्यापक डॉ. दीपक तुपे ने माना। इस समारोह में बी. ए. भाग एक, दो और तीन के छात्र उपस्थित थे। इस प्रतियोगिता का संयोजन महाविद्यालय के प्राचार्य डॉ. आर आर कुंभार जी के मार्गदर्शन में हिंदी विभाग के अध्यक्ष डॉ. आरिफ महात और हिंदी विभाग के सहायक प्राध्यापक डॉ. दीपक तुपे ने किया।