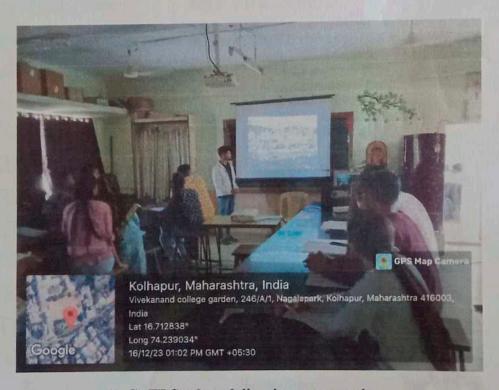

#### हिंदी सप्ताह स्वरचित काव्य पठन प्रतियोगिता कार्यक्रम की रिपोर्ट

विवेकानंद कॉलेज (स्वायत्त), कोल्हापुर के हिंदी विभाग की ओर से 15 सितंबर, 2023 सुबह 11.10 बजे कमरा क्रमांक 23 में स्वरिचत हिंदी काव्य पठन प्रतियोगिता संपन्न हुई। स्वरिचत हिंदी काव्य पठन प्रतियोगिता का परीक्षण मराठी विभाग के सहायक प्राध्यापक डॉ. प्रदीप पाटील और डॉ स्विनल बुचड़े जी ने किया। इस प्रतियोगिता में प्रथम क्रमांक रीजवान शेख का रहा तो अभिषेक उमाकांत मछले का द्वितीय क्रमांक रहा और साक्षी दूबे का तृतीय क्रमांक रहा। स्पर्धा का सहसंयोजन बी ए भाग तीन के छात्रों ने किया। परीक्षक के रूप में उपस्थित मराठी विभाग के सहायक प्राध्यापक डॉ. प्रदीप पाटील ने कहा कि किवता में तुक और गेयता होना अनिवार्य है। शब्दों की विशेष रचना किवता को अलंकारमय बना देती है। किवता में बिंब, प्रतीक योजना, भावना, संवेदनशीलता होनी चाहिए। मन को लुभाने वाली किवता हो तो उच्चकोटी की किवता होती है। डॉ स्विप्तल बुचड़े ने कहा कि किवता में अनुभव और सामाजिक संवेदना का होना अनिवार्य होता है। यदि किवता में भाव, बुद्धि, प्रतिभा, कल्पना और शैली आदि तत्त्वों का समाहार होगा तो ही किवता पाठकों को लुभाती है। कार्यक्रम का प्रास्ताविक हिंदी विभाग के अध्यक्ष डॉ. आरिफ महात ने किया। आभार हिंदी विभाग के सहायक प्राध्यापक डॉ. दीपक तुपे ने माना। इस समारोह में बी. ए. भाग एक, दो और तीन के छात्र उपस्थित थे। इस प्रतियोगिता का संयोजन महाविद्यालय के प्राचार्य डॉ. आर आर कुंभार जी के मार्गदर्शन में हिंदी विभाग के अध्यक्ष डॉ. आरिफ महात और हिंदी विभाग के सहायक प्राध्यापक डॉ. दीपक तुपे ने किया।