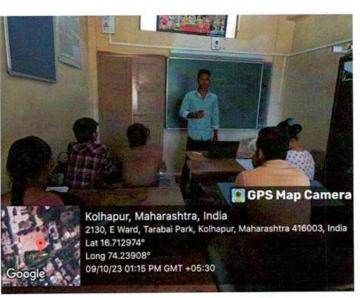

#### हिंदी सप्ताह निबंध प्रतियोगिता कार्यक्रम की रिपोर्ट

विवेकानंद कॉलेज (स्वायत्त), कोल्हापुर के हिंदी विभाग की ओर से 14 सितंबर, 2022 को कमरा क्रमांक 23 में सुबह 11 बजे निबंध प्रतियोगिता संपन्न हुई। यह निबंध प्रतियोगिता 'भारतीय संस्कृति में चाँद और चंद्रयान', 'हर नागरिक का प्रथम कर्तव्यः पर्यावरण संरक्षण', 'महामारी के बाद की दुनिया', 'शिक्षणमहर्षि बापूजी साळुंखेः जीवन और कार्य' आदि विषयों पर संपन्न हुई। इस प्रतियोगिता का परीक्षण कमला कॉलेज, कोल्हापुर हिंदी विभाग के सहायक प्राध्यापक श्री. अजय कांबळे और हणमंत कांबळे जी ने किया। इस प्रतियोगिता में प्रथम क्रमांक वैष्णवी सुतार ने प्राप्त किया तो द्वितीय क्रमांक पर अर्पिता पाटील रही और तृतीय क्रमांक निखल कांबळे को प्राप्त हुआ। इस समारोह में बी. ए. भाग एक, दो और तीन के छात्र उपस्थित थे। इस प्रतियोगिता का संयोजन महाविद्यालय के प्राचार्य डॉ. आर आर कुंभार जी के मार्गदर्शन में हिंदी विभाग अध्यक्ष डॉ. आरिफ महात और हिंदी विभाग के सहायक प्राध्यापक डॉ. दीपक तुपे ने किया।