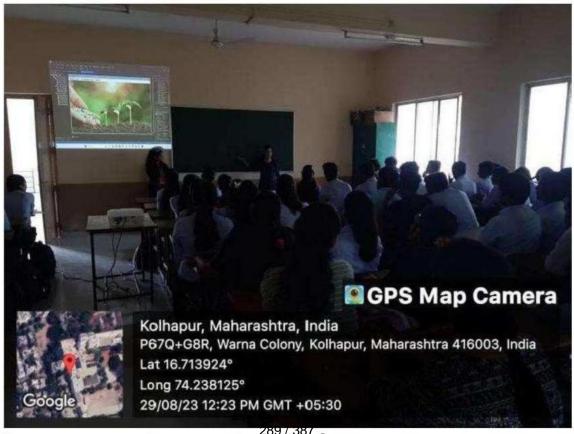

#### हिंदी सप्ताह स्वरचित काव्य पठन प्रतियोगिता कार्यक्रम की रिपोर्ट

विवेकानंद कॉलेज (स्वायत्त), कोल्हापुर के हिंदी विभाग की ओर से 15 सितंबर, 2023 सुबह 11.10 बजे कमरा क्रमांक 23 में स्वरिचत हिंदी काव्य पठन प्रतियोगिता संपन्न हुई। स्वरिचत हिंदी काव्य पठन प्रतियोगिता का परीक्षण मराठी विभाग के सहायक प्राध्यापक डॉ. प्रदीप पाटील और डॉ स्विनल बुचड़े जी ने किया। इस प्रतियोगिता में प्रथम क्रमांक रीजवान शेख का रहा तो अभिषेक उमाकांत मछले का द्वितीय क्रमांक रहा और साक्षी दूबे का तृतीय क्रमांक रहा। स्पर्धा का सहसंयोजन बी ए भाग तीन के छात्रों ने किया। परीक्षक के रूप में उपस्थित मराठी विभाग के सहायक प्राध्यापक डॉ. प्रदीप पाटील ने कहा कि किवता में तुक और गेयता होना अनिवार्य है। शब्दों की विशेष रचना किवता को अलंकारमय बना देती है। किवता में बिंब, प्रतीक योजना, भावना, संवेदनशीलता होनी चाहिए। मन को लुभाने वाली किवता हो तो उच्चकोटी की किवता होती है। डॉ स्विप्तल बुचड़े ने कहा कि किवता में अनुभव और सामाजिक संवेदना का होना अनिवार्य होता है। यदि किवता में भाव, बुद्धि, प्रतिभा, कल्पना और शैली आदि तत्त्वों का समाहार होगा तो ही किवता पाठकों को लुभाती है। कार्यक्रम का प्रास्ताविक हिंदी विभाग के अध्यक्ष डॉ. आरिफ महात ने किया। आभार हिंदी विभाग के सहायक प्राध्यापक डॉ. दीपक तुपे ने माना। इस समारोह में बी. ए. भाग एक, दो और तीन के छात्र उपस्थित थे। इस प्रतियोगिता का संयोजन महाविद्यालय के प्राचार्य डॉ. आर आर कुंभार जी के मार्गदर्शन में हिंदी विभाग के अध्यक्ष डॉ. आरिफ महात और हिंदी विभाग के सहायक प्राध्यापक डॉ. दीपक तुपे ने किया।