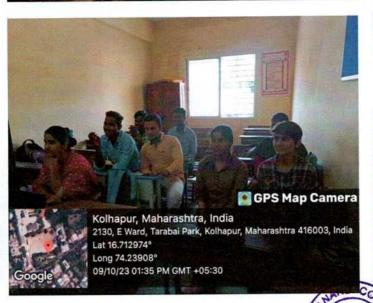

#### हिंदी सप्ताह निबंध प्रतियोगिता कार्यक्रम की रिपोर्ट

विवेकानंद कॉलेज (स्वायत्त), कोल्हापुर के हिंदी विभाग की ओर से 14 सितंबर, 2022 को कमरा क्रमांक 23 में सुबह 11 बजे निबंध प्रतियोगिता संपन्न हुई। यह निबंध प्रतियोगिता 'भारतीय संस्कृति में चाँद और चंद्रयान', 'हर नागरिक का प्रथम कर्तव्यः पर्यावरण संरक्षण', 'महामारी के बाद की दुनिया', 'शिक्षणमहर्षि बापूजी साळुंखेः जीवन और कार्य' आदि विषयों पर संपन्न हुई। इस प्रतियोगिता का परीक्षण कमला कॉलेज, कोल्हापुर हिंदी विभाग के सहायक प्राध्यापक श्री. अजय कांबळे और हणमंत कांबळे जी ने किया। इस प्रतियोगिता में प्रथम क्रमांक वैष्णवी सुतार ने प्राप्त किया तो द्वितीय क्रमांक पर अर्पिता पाटील रही और तृतीय क्रमांक निखल कांबळे को प्राप्त हुआ। इस समारोह में बी. ए. भाग एक, दो और तीन के छात्र उपस्थित थे। इस प्रतियोगिता का संयोजन महाविद्यालय के प्राचार्य डॉ. आर आर कुंभार जी के मार्गदर्शन में हिंदी विभाग अध्यक्ष डॉ. आरिफ महात और हिंदी विभाग के सहायक प्राध्यापक डॉ. दीपक तुपे ने किया।