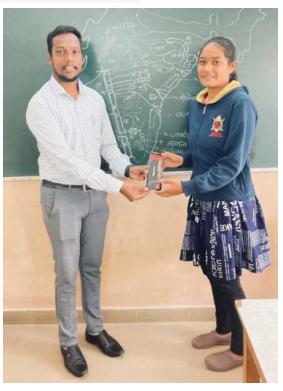

# AVISHKAR COMPETITION 2023 CERTIFICATE OF PARTICIPATION

This is to certify that M/Miss. Dhenge Tanvi Shirish Consolation Prize of Vivekanand College, Kolhapur (Empowered Autonomous) has participated in College Level Research Competition for UG / PG "AVISHKAR 2023" under Humanities, Languages and Fine Arts / Commerce, Management and Law / Pure Sciences / Agriculture and Animal Husbandry / Engineering and Technology or Medicine and Pharmacy, held at Vivekanand College, Kolhapur (Empowered Autonomous) on 3rd November, 2023.