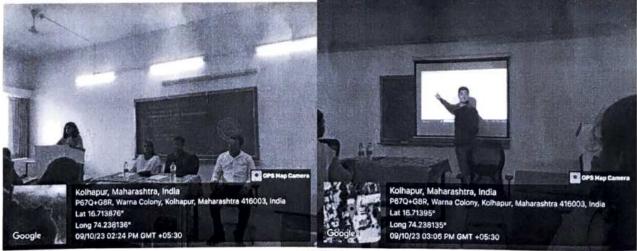

#### हिंदी सप्ताह स्वरचित काव्य पठन प्रतियोगिता कार्यक्रम की रिपोर्ट

विवेकानंद कॉलेज (स्वायत्त), कोल्हापुर के हिंदी विभाग की ओर से 15 सितंबर, 2023 सुबह 11.10 बजे कमरा क्रमांक 23 में स्वरिचत हिंदी काव्य पठन प्रतियोगिता संपन्न हुई। स्वरिचत हिंदी काव्य पठन प्रतियोगिता का परीक्षण मराठी विभाग के सहायक प्राध्यापक डॉ. प्रदीप पाटील और डॉ स्विनल बुचड़े जी ने किया। इस प्रतियोगिता में प्रथम क्रमांक रीजवान शेख का रहा तो अभिषेक उमाकांत मछले का द्वितीय क्रमांक रहा और साक्षी दूबे का तृतीय क्रमांक रहा। स्पर्धा का सहसंयोजन बी ए भाग तीन के छात्रों ने किया। परीक्षक के रूप में उपस्थित मराठी विभाग के सहायक प्राध्यापक डॉ. प्रदीप पाटील ने कहा कि किवता में तुक और गेयता होना अनिवार्य है। शब्दों की विशेष रचना किवता को अलंकारमय बना देती है। किवता में बिंब, प्रतीक योजना, भावना, संवेदनशीलता होनी चाहिए। मन को लुभाने वाली किवता हो तो उच्चकोटी की किवता होती है। डॉ स्विप्तल बुचड़े ने कहा कि किवता में अनुभव और सामाजिक संवेदना का होना अनिवार्य होता है। यदि किवता में भाव, बुद्धि, प्रतिभा, कल्पना और शैली आदि तत्त्वों का समाहार होगा तो ही किवता पाठकों को लुभाती है। कार्यक्रम का प्रास्ताविक हिंदी विभाग के अध्यक्ष डॉ. आरिफ महात ने किया। आभार हिंदी विभाग के सहायक प्राध्यापक डॉ. दीपक तुपे ने माना। इस समारोह में बी. ए. भाग एक, दो और तीन के छात्र उपस्थित थे। इस प्रतियोगिता का संयोजन महाविद्यालय के प्राचार्य डॉ. आर आर कुंभार जी के मार्गदर्शन में हिंदी विभाग के अध्यक्ष डॉ. आरिफ महात और हिंदी विभाग के सहायक प्राध्यापक डॉ. दीपक तुपे ने किया।