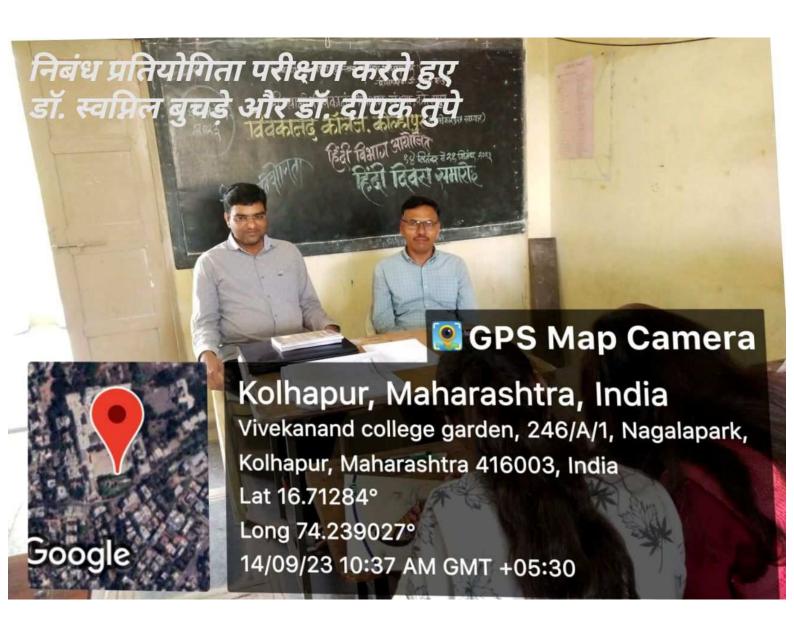

#### हिंदी सप्ताह स्वरचित काव्य पठन प्रतियोगिता कार्यक्रम की रिपोर्ट

विवेकानंद कॉलेज (स्वायत्त), कोल्हापुर के हिंदी विभाग की ओर से 15 सितंबर, 2023 सुबह 11.10 बजे कमरा क्रमांक 23 में स्वरिचत हिंदी काव्य पठन प्रतियोगिता संपन्न हुई। स्वरिचत हिंदी काव्य पठन प्रतियोगिता का परीक्षण मराठी विभाग के सहायक प्राध्यापक डॉ. प्रदीप पाटील और डॉ स्विनल बुचड़े जी ने किया। इस प्रतियोगिता में प्रथम क्रमांक रीजवान शेख का रहा तो अभिषेक उमाकांत मछले का द्वितीय क्रमांक रहा और साक्षी दूबे का तृतीय क्रमांक रहा। स्पर्धा का सहसंयोजन बी ए भाग तीन के छात्रों ने किया। परीक्षक के रूप में उपस्थित मराठी विभाग के सहायक प्राध्यापक डॉ. प्रदीप पाटील ने कहा कि किवता में तुक और गेयता होना अनिवार्य है। शब्दों की विशेष रचना किवता को अलंकारमय बना देती है। किवता में बिंब, प्रतीक योजना, भावना, संवेदनशीलता होनी चाहिए। मन को लुभाने वाली किवता हो तो उच्चकोटी की किवता होती है। डॉ स्विप्तल बुचड़े ने कहा कि किवता में अनुभव और सामाजिक संवेदना का होना अनिवार्य होता है। यदि किवता में भाव, बुद्धि, प्रतिभा, कल्पना और शैली आदि तत्त्वों का समाहार होगा तो ही किवता पाठकों को लुभाती है। कार्यक्रम का प्रास्ताविक हिंदी विभाग के अध्यक्ष डॉ. आरिफ महात ने किया। आभार हिंदी विभाग के सहायक प्राध्यापक डॉ. दीपक तुपे ने माना। इस समारोह में बी. ए. भाग एक, दो और तीन के छात्र उपस्थित थे। इस प्रतियोगिता का संयोजन महाविद्यालय के प्राचार्य डॉ. आर आर कुंभार जी के मार्गदर्शन में हिंदी विभाग के अध्यक्ष डॉ. आरिफ महात और हिंदी विभाग के सहायक प्राध्यापक डॉ. दीपक तुपे ने किया।