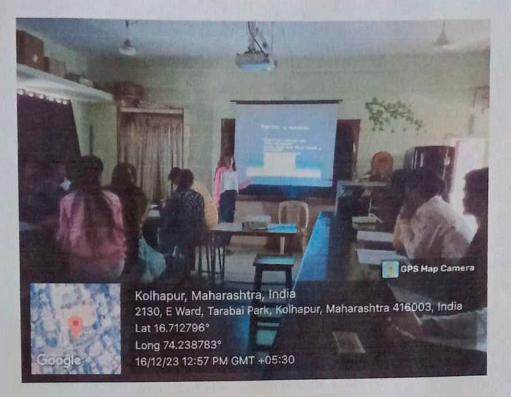

#### हिंदी सप्ताह स्वरचित काव्य पठन प्रतियोगिता कार्यक्रम की रिपोर्ट

विवेकानंद कॉलेज (स्वायत्त), कोल्हापुर के हिंदी विभाग की ओर से 15 सितंबर, 2023 सुबह 11.10 बजे कमरा क्रमांक 23 में स्वरिचत हिंदी काव्य पठन प्रतियोगिता संपन्न हुई। स्वरिचत हिंदी काव्य पठन प्रतियोगिता का परीक्षण मराठी विभाग के सहायक प्राध्यापक डॉ. प्रदीप पाटील और डॉ स्विनल बुचड़े जी ने किया। इस प्रतियोगिता में प्रथम क्रमांक रीजवान शेख का रहा तो अभिषेक उमाकांत मछले का द्वितीय क्रमांक रहा और साक्षी दूबे का तृतीय क्रमांक रहा। स्पर्धा का सहसंयोजन बी ए भाग तीन के छात्रों ने किया। परीक्षक के रूप में उपस्थित मराठी विभाग के सहायक प्राध्यापक डॉ. प्रदीप पाटील ने कहा कि किवता में तुक और गेयता होना अनिवार्य है। शब्दों की विशेष रचना किवता को अलंकारमय बना देती है। किवता में बिंब, प्रतीक योजना, भावना, संवेदनशीलता होनी चाहिए। मन को लुभाने वाली किवता हो तो उच्चकोटी की किवता होती है। डॉ स्विप्तल बुचड़े ने कहा कि किवता में अनुभव और सामाजिक संवेदना का होना अनिवार्य होता है। यदि किवता में भाव, बुद्धि, प्रतिभा, कल्पना और शैली आदि तत्त्वों का समाहार होगा तो ही किवता पाठकों को लुभाती है। कार्यक्रम का प्रास्ताविक हिंदी विभाग के अध्यक्ष डॉ. आरिफ महात ने किया। आभार हिंदी विभाग के सहायक प्राध्यापक डॉ. दीपक तुपे ने माना। इस समारोह में बी. ए. भाग एक, दो और तीन के छात्र उपस्थित थे। इस प्रतियोगिता का संयोजन महाविद्यालय के प्राचार्य डॉ. आर आर कुंभार जी के मार्गदर्शन में हिंदी विभाग के अध्यक्ष डॉ. आरिफ महात और हिंदी विभाग के सहायक प्राध्यापक डॉ. दीपक तुपे ने किया।