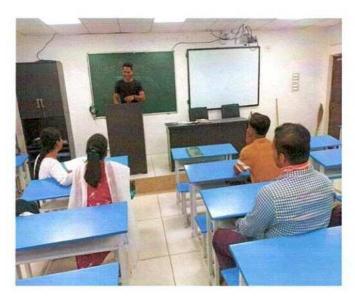

#### हिंदी सप्ताह स्वरचित काव्य पठन प्रतियोगिता कार्यक्रम की रिपोर्ट

विवेकानंद कॉलेज (स्वायत्त), कोल्हापुर के हिंदी विभाग की ओर से 15 सितंबर, 2023 सुबह 11.10 बजे कमरा क्रमांक 23 में स्वरिचत हिंदी काव्य पठन प्रतियोगिता संपन्न हुई। स्वरिचत हिंदी काव्य पठन प्रतियोगिता का परीक्षण मराठी विभाग के सहायक प्राध्यापक डॉ. प्रदीप पाटील और डॉ स्विनल बुचड़े जी ने किया। इस प्रतियोगिता में प्रथम क्रमांक रीजवान शेख का रहा तो अभिषेक उमाकांत मछले का द्वितीय क्रमांक रहा और साक्षी दूबे का तृतीय क्रमांक रहा। स्पर्धा का सहसंयोजन बी ए भाग तीन के छात्रों ने किया। परीक्षक के रूप में उपस्थित मराठी विभाग के सहायक प्राध्यापक डॉ. प्रदीप पाटील ने कहा कि किवता में तुक और गेयता होना अनिवार्य है। शब्दों की विशेष रचना किवता को अलंकारमय बना देती है। किवता में बिंब, प्रतीक योजना, भावना, संवेदनशीलता होनी चाहिए। मन को लुभाने वाली किवता हो तो उच्चकोटी की किवता होती है। डॉ स्विप्तल बुचड़े ने कहा कि किवता में अनुभव और सामाजिक संवेदना का होना अनिवार्य होता है। यदि किवता में भाव, बुद्धि, प्रतिभा, कल्पना और शैली आदि तत्त्वों का समाहार होगा तो ही किवता पाठकों को लुभाती है। कार्यक्रम का प्रास्ताविक हिंदी विभाग के अध्यक्ष डॉ. आरिफ महात ने किया। आभार हिंदी विभाग के सहायक प्राध्यापक डॉ. दीपक तुपे ने माना। इस समारोह में बी. ए. भाग एक, दो और तीन के छात्र उपस्थित थे। इस प्रतियोगिता का संयोजन महाविद्यालय के प्राचार्य डॉ. आर आर कुंभार जी के मार्गदर्शन में हिंदी विभाग के अध्यक्ष डॉ. आरिफ महात और हिंदी विभाग के सहायक प्राध्यापक डॉ. दीपक तुपे ने किया।