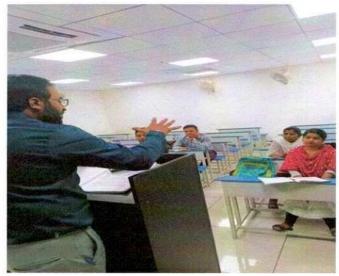

#### हिंदी सप्ताह निबंध प्रतियोगिता कार्यक्रम की रिपोर्ट

विवेकानंद कॉलेज (स्वायत्त), कोल्हापुर के हिंदी विभाग की ओर से 14 सितंबर, 2022 को कमरा क्रमांक 23 में सुबह 11 बजे निबंध प्रतियोगिता संपन्न हुई। यह निबंध प्रतियोगिता 'भारतीय संस्कृति में चाँद और चंद्रयान', 'हर नागरिक का प्रथम कर्तव्यः पर्यावरण संरक्षण', 'महामारी के बाद की दुनिया', 'शिक्षणमहर्षि बापूजी साळुंखेः जीवन और कार्य' आदि विषयों पर संपन्न हुई। इस प्रतियोगिता का परीक्षण कमला कॉलेज, कोल्हापुर हिंदी विभाग के सहायक प्राध्यापक श्री. अजय कांबळे और हणमंत कांबळे जी ने किया। इस प्रतियोगिता में प्रथम क्रमांक वैष्णवी सुतार ने प्राप्त किया तो द्वितीय क्रमांक पर अर्पिता पाटील रही और तृतीय क्रमांक निखल कांबळे को प्राप्त हुआ। इस समारोह में बी. ए. भाग एक, दो और तीन के छात्र उपस्थित थे। इस प्रतियोगिता का संयोजन महाविद्यालय के प्राचार्य डॉ. आर आर कुंभार जी के मार्गदर्शन में हिंदी विभाग अध्यक्ष डॉ. आरिफ महात और हिंदी विभाग के सहायक प्राध्यापक डॉ. दीपक तुपे ने किया।