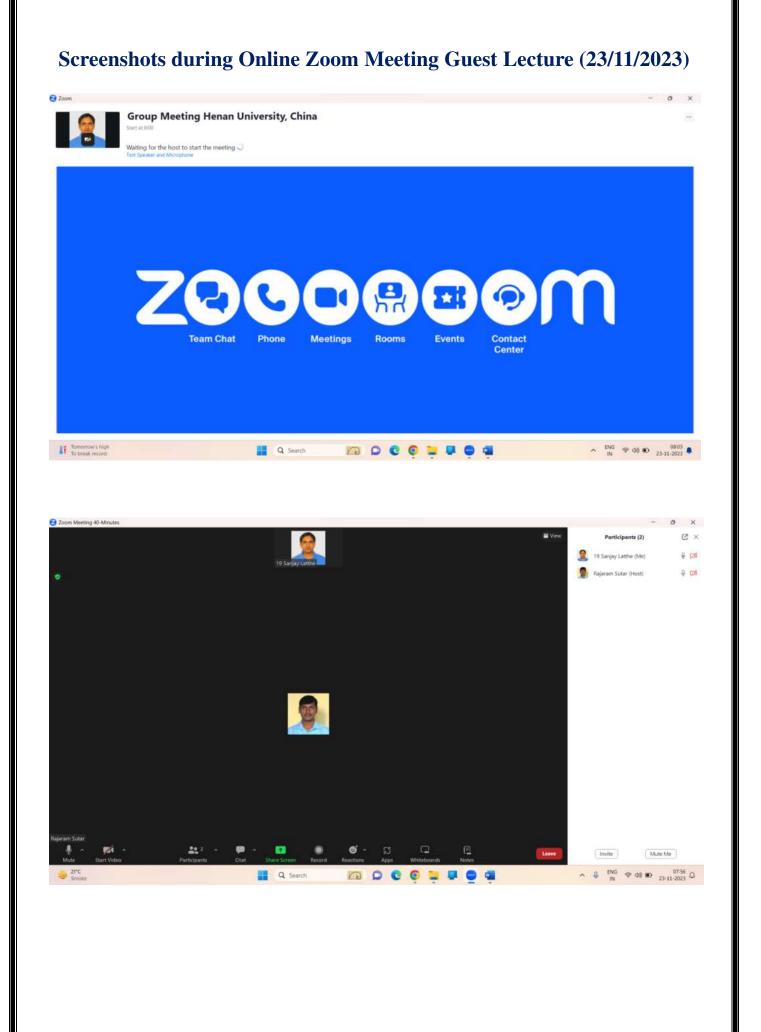

mber 2023 at 10:36

To: 刘山虎 liushanhu@vip.henu.edu.cn>, Raju Sutar <raju.sutar2@gmail.com>

Dear Sir,

We will have a discussion on NSFC research proposal discussion on 23/12/2023 at around 08.00 AM (Indian Time). Will discuss with your all post docs on online zoom or voov meeting.

With best regards,

With best regards,

Dr. Sanjay S. Latthe Assistant Professor, JSPS Fellow, Department of Physics, Vivekanand College (Autonomous), Kolhapur, C.S.No.2130 "E" Ward, Tarabai Park, Kolhapur - 416 003, Maharashtra, India. Tel: +91-0231-2658612, Mob. No.: +91-7030310947 Email ID: latthes@gmail.com

https://mail.google.com/mail/u/0/?ik=0d761c1f14&view=pt&search=all&permmsgid=msg-a:r791726538055423364&simpl=msg-a:r791726538055... 1/1

## Online Link of Zoom Meeting for Guest Lecture (23/11/2023)













## **One Page Report**

"Dissemination of Education for Knowledge, Science and Culture"

- Shikshanmaharshi Dr. Bapuji Salunkhe



Shri Swami Vivekanand Shikshan Sanstha's

## Vivekanand College, Kolhapur (Empowered Autonomous)



#### Department of Physics

#### One Page Report

| 1. | Name of the Department   | Department of Pl