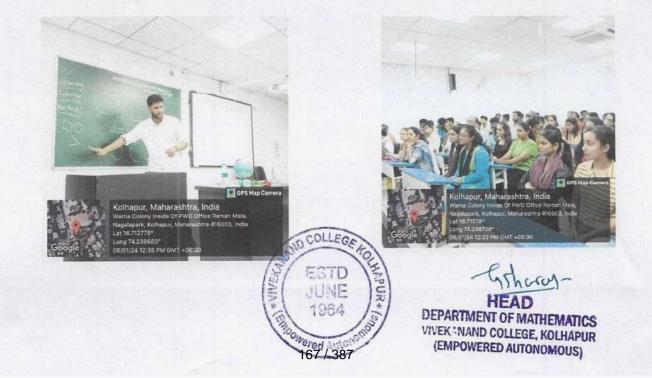

#### हिंदी सप्ताह स्वरचित काव्य पठन प्रतियोगिता कार्यक्रम की रिपोर्ट

विवेकानंद कॉलेज (स्वायत्त), कोल्हापुर के हिंदी विभाग की ओर से 15 सितंबर, 2023 सुबह 11.10 बजे कमरा क्रमांक 23 में स्वरिचत हिंदी काव्य पठन प्रतियोगिता संपन्न हुई। स्वरिचत हिंदी काव्य पठन प्रतियोगिता का परीक्षण मराठी विभाग के सहायक प्राध्यापक डॉ. प्रदीप पाटील और डॉ स्विनल बुचड़े जी ने किया। इस प्रतियोगिता में प्रथम क्रमांक रीजवान शेख का रहा तो अभिषेक उमाकांत मछले का द्वितीय क्रमांक रहा और साक्षी दूबे का तृतीय क्रमांक रहा। स्पर्धा का सहसंयोजन बी ए भाग तीन के छात्रों ने किया। परीक्षक के रूप में उपस्थित मराठी विभाग के सहायक प्राध्यापक डॉ. प्रदीप पाटील ने कहा कि किवता में तुक और गेयता होना अनिवार्य है। शब्दों की विशेष रचना किवता को अलंकारमय बना देती है। किवता में बिंब, प्रतीक योजना, भावना, संवेदनशीलता होनी चाहिए। मन को लुभाने वाली किवता हो तो उच्चकोटी की किवता होती है। डॉ स्विप्तल बुचड़े ने कहा कि किवता में अनुभव और सामाजिक संवेदना का होना अनिवार्य होता है। यदि किवता में भाव, बुद्धि, प्रतिभा, कल्पना और शैली आदि तत्त्वों का समाहार होगा तो ही किवता पाठकों को लुभाती है। कार्यक्रम का प्रास्ताविक हिंदी विभाग के अध्यक्ष डॉ. आरिफ महात ने किया। आभार हिंदी विभाग के सहायक प्राध्यापक डॉ. दीपक तुपे ने माना। इस समारोह में बी. ए. भाग एक, दो और तीन के छात्र उपस्थित थे। इस प्रतियोगिता का संयोजन महाविद्यालय के प्राचार्य डॉ. आर आर कुंभार जी के मार्गदर्शन में हिंदी विभाग के अध्यक्ष डॉ. आरिफ महात और हिंदी विभाग के सहायक प्राध्यापक डॉ. दीपक तुपे ने किया।