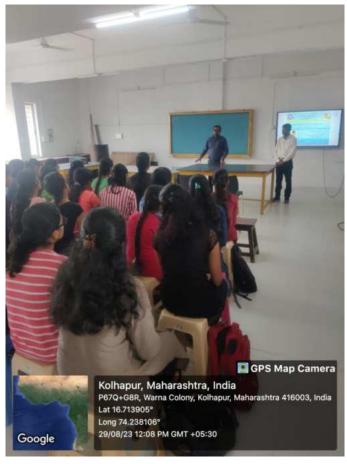

#### हिंदी सप्ताह स्वरचित काव्य पठन प्रतियोगिता कार्यक्रम की रिपोर्ट

विवेकानंद कॉलेज (स्वायत्त), कोल्हापुर के हिंदी विभाग की ओर से 15 सितंबर, 2023 सुबह 11.10 बजे कमरा क्रमांक 23 में स्वरिचत हिंदी काव्य पठन प्रतियोगिता संपन्न हुई। स्वरिचत हिंदी काव्य पठन प्रतियोगिता का परीक्षण मराठी विभाग के सहायक प्राध्यापक डॉ. प्रदीप पाटील और डॉ स्विनल बुचड़े जी ने किया। इस प्रतियोगिता में प्रथम क्रमांक रीजवान शेख का रहा तो अभिषेक उमाकांत मछले का द्वितीय क्रमांक रहा और साक्षी दूबे का तृतीय क्रमांक रहा। स्पर्धा का सहसंयोजन बी ए भाग तीन के छात्रों ने किया। परीक्षक के रूप में उपस्थित मराठी विभाग के सहायक प्राध्यापक डॉ. प्रदीप पाटील ने कहा कि किवता में तुक और गेयता होना अनिवार्य है। शब्दों की विशेष रचना किवता को अलंकारमय बना देती है। किवता में बिंब, प्रतीक योजना, भावना, संवेदनशीलता होनी चाहिए। मन को लुभाने वाली किवता हो तो उच्चकोटी की किवता होती है। डॉ स्विप्तल बुचड़े ने कहा कि किवता में अनुभव और सामाजिक संवेदना का होना अनिवार्य होता है। यदि किवता में भाव, बुद्धि, प्रतिभा, कल्पना और शैली आदि तत्त्वों का समाहार होगा तो ही किवता पाठकों को लुभाती है। कार्यक्रम का प्रास्ताविक हिंदी विभाग के अध्यक्ष डॉ. आरिफ महात ने किया। आभार हिंदी विभाग के सहायक प्राध्यापक डॉ. दीपक तुपे ने माना। इस समारोह में बी. ए. भाग एक, दो और तीन के छात्र उपस्थित थे। इस प्रतियोगिता का संयोजन महाविद्यालय के प्राचार्य डॉ. आर आर कुंभार जी के मार्गदर्शन में हिंदी विभाग के अध्यक्ष डॉ. आरिफ महात और हिंदी विभाग के सहायक प्राध्यापक डॉ. दीपक तुपे ने किया।