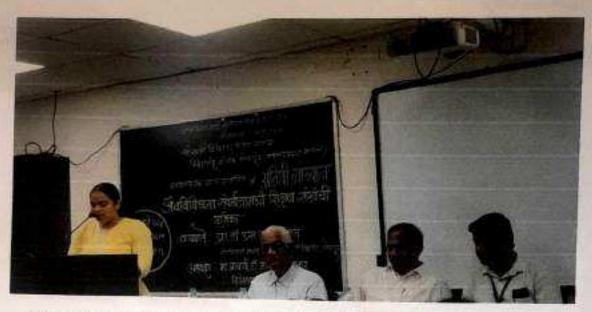

#### हिंदी सप्ताह स्वरचित काव्य पठन प्रतियोगिता कार्यक्रम की रिपोर्ट

विवेकानंद कॉलेज (स्वायत्त), कोल्हापुर के हिंदी विभाग की ओर से 15 सितंबर, 2023 सुबह 11.10 बजे कमरा क्रमांक 23 में स्वरिचत हिंदी काव्य पठन प्रतियोगिता संपन्न हुई। स्वरिचत हिंदी काव्य पठन प्रतियोगिता का परीक्षण मराठी विभाग के सहायक प्राध्यापक डॉ. प्रदीप पाटील और डॉ स्विनल बुचड़े जी ने किया। इस प्रतियोगिता में प्रथम क्रमांक रीजवान शेख का रहा तो अभिषेक उमाकांत मछले का द्वितीय क्रमांक रहा और साक्षी दूबे का तृतीय क्रमांक रहा। स्पर्धा का सहसंयोजन बी ए भाग तीन के छात्रों ने किया। परीक्षक के रूप में उपस्थित मराठी विभाग के सहायक प्राध्यापक डॉ. प्रदीप पाटील ने कहा कि किवता में तुक और गेयता होना अनिवार्य है। शब्दों की विशेष रचना किवता को अलंकारमय बना देती है। किवता में बिंब, प्रतीक योजना, भावना, संवेदनशीलता होनी चाहिए। मन को लुभाने वाली किवता हो तो उच्चकोटी की किवता होती है। डॉ स्विप्तल बुचड़े ने कहा कि किवता में अनुभव और सामाजिक संवेदना का होना अनिवार्य होता है। यदि किवता में भाव, बुद्धि, प्रतिभा, कल्पना और शैली आदि तत्त्वों का समाहार होगा तो ही किवता पाठकों को लुभाती है। कार्यक्रम का प्रास्ताविक हिंदी विभाग के अध्यक्ष डॉ. आरिफ महात ने किया। आभार हिंदी विभाग के सहायक प्राध्यापक डॉ. दीपक तुपे ने माना। इस समारोह में बी. ए. भाग एक, दो और तीन के छात्र उपस्थित थे। इस प्रतियोगिता का संयोजन महाविद्यालय के प्राचार्य डॉ. आर आर कुंभार जी के मार्गदर्शन में हिंदी विभाग के अध्यक्ष डॉ. आरिफ महात और हिंदी विभाग के सहायक प्राध्यापक डॉ. दीपक तुपे ने किया।