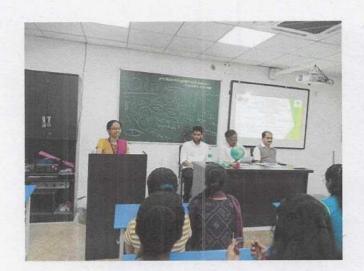

#### हिंदी सप्ताह स्वरचित काव्य पठन प्रतियोगिता कार्यक्रम की रिपोर्ट

विवेकानंद कॉलेज (स्वायत्त), कोल्हापुर के हिंदी विभाग की ओर से 15 सितंबर, 2023 सुबह 11.10 बजे कमरा क्रमांक 23 में स्वरिचत हिंदी काव्य पठन प्रतियोगिता संपन्न हुई। स्वरिचत हिंदी काव्य पठन प्रतियोगिता का परीक्षण मराठी विभाग के सहायक प्राध्यापक डॉ. प्रदीप पाटील और डॉ स्विनल बुचड़े जी ने किया। इस प्रतियोगिता में प्रथम क्रमांक रीजवान शेख का रहा तो अभिषेक उमाकांत मछले का द्वितीय क्रमांक रहा और साक्षी दूबे का तृतीय क्रमांक रहा। स्पर्धा का सहसंयोजन बी ए भाग तीन के छात्रों ने किया। परीक्षक के रूप में उपस्थित मराठी विभाग के सहायक प्राध्यापक डॉ. प्रदीप पाटील ने कहा कि किवता में तुक और गेयता होना अनिवार्य है। शब्दों की विशेष रचना किवता को अलंकारमय बना देती है। किवता में बिंब, प्रतीक योजना, भावना, संवेदनशीलता होनी चाहिए। मन को लुभाने वाली किवता हो तो उच्चकोटी की किवता होती है। डॉ स्विप्तल बुचड़े ने कहा कि किवता में अनुभव और सामाजिक संवेदना का होना अनिवार्य होता है। यदि किवता में भाव, बुद्धि, प्रतिभा, कल्पना और शैली आदि तत्त्वों का समाहार होगा तो ही किवता पाठकों को लुभाती है। कार्यक्रम का प्रास्ताविक हिंदी विभाग के अध्यक्ष डॉ. आरिफ महात ने किया। आभार हिंदी विभाग के सहायक प्राध्यापक डॉ. दीपक तुपे ने माना। इस समारोह में बी. ए. भाग एक, दो और तीन के छात्र उपस्थित थे। इस प्रतियोगिता का संयोजन महाविद्यालय के प्राचार्य डॉ. आर आर कुंभार जी के मार्गदर्शन में हिंदी विभाग के अध्यक्ष डॉ. आरिफ महात और हिंदी विभाग के सहायक प्राध्यापक डॉ. दीपक तुपे ने किया।