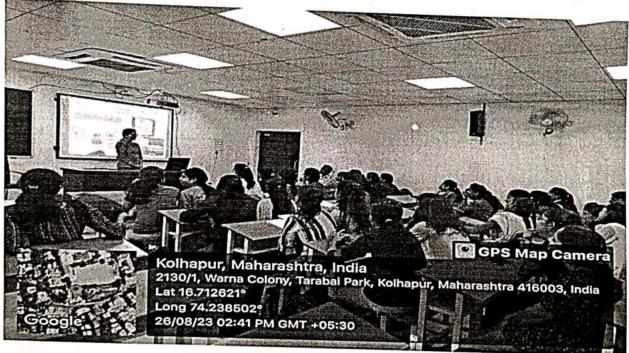

#### हिंदी सप्ताह स्वरचित काव्य पठन प्रतियोगिता कार्यक्रम की रिपोर्ट

विवेकानंद कॉलेज (स्वायत्त), कोल्हापुर के हिंदी विभाग की ओर से 15 सितंबर, 2023 सुबह 11.10 बजे कमरा क्रमांक 23 में स्वरिचत हिंदी काव्य पठन प्रतियोगिता संपन्न हुई। स्वरिचत हिंदी काव्य पठन प्रतियोगिता का परीक्षण मराठी विभाग के सहायक प्राध्यापक डॉ. प्रदीप पाटील और डॉ स्विनल बुचड़े जी ने किया। इस प्रतियोगिता में प्रथम क्रमांक रीजवान शेख का रहा तो अभिषेक उमाकांत मछले का द्वितीय क्रमांक रहा और साक्षी दूबे का तृतीय क्रमांक रहा। स्पर्धा का सहसंयोजन बी ए भाग तीन के छात्रों ने किया। परीक्षक के रूप में उपस्थित मराठी विभाग के सहायक प्राध्यापक डॉ. प्रदीप पाटील ने कहा कि किवता में तुक और गेयता होना अनिवार्य है। शब्दों की विशेष रचना किवता को अलंकारमय बना देती है। किवता में बिंब, प्रतीक योजना, भावना, संवेदनशीलता होनी चाहिए। मन को लुभाने वाली किवता हो तो उच्चकोटी की किवता होती है। डॉ स्विप्तल बुचड़े ने कहा कि किवता में अनुभव और सामाजिक संवेदना का होना अनिवार्य होता है। यदि किवता में भाव, बुद्धि, प्रतिभा, कल्पना और शैली आदि तत्त्वों का समाहार होगा तो ही किवता पाठकों को लुभाती है। कार्यक्रम का प्रास्ताविक हिंदी विभाग के अध्यक्ष डॉ. आरिफ महात ने किया। आभार हिंदी विभाग के सहायक प्राध्यापक डॉ. दीपक तुपे ने माना। इस समारोह में बी. ए. भाग एक, दो और तीन के छात्र उपस्थित थे। इस प्रतियोगिता का संयोजन महाविद्यालय के प्राचार्य डॉ. आर आर कुंभार जी के मार्गदर्शन में हिंदी विभाग के अध्यक्ष डॉ. आरिफ महात और हिंदी विभाग के सहायक प्राध्यापक डॉ. दीपक तुपे ने किया।