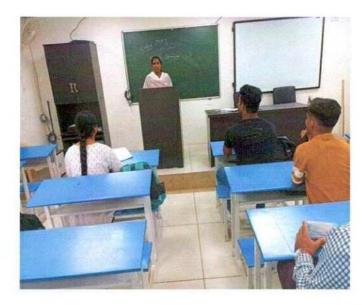

#### हिंदी सप्ताह स्वरचित काव्य पठन प्रतियोगिता कार्यक्रम की रिपोर्ट

विवेकानंद कॉलेज (स्वायत्त), कोल्हापुर के हिंदी विभाग की ओर से 15 सितंबर, 2023 सुबह 11.10 बजे कमरा क्रमांक 23 में स्वरिचत हिंदी काव्य पठन प्रतियोगिता संपन्न हुई। स्वरिचत हिंदी काव्य पठन प्रतियोगिता का परीक्षण मराठी विभाग के सहायक प्राध्यापक डॉ. प्रदीप पाटील और डॉ स्विनल बुचड़े जी ने किया। इस प्रतियोगिता में प्रथम क्रमांक रीजवान शेख का रहा तो अभिषेक उमाकांत मछले का द्वितीय क्रमांक रहा और साक्षी दूबे का तृतीय क्रमांक रहा। स्पर्धा का सहसंयोजन बी ए भाग तीन के छात्रों ने किया। परीक्षक के रूप में उपस्थित मराठी विभाग के सहायक प्राध्यापक डॉ. प्रदीप पाटील ने कहा कि किवता में तुक और गेयता होना अनिवार्य है। शब्दों की विशेष रचना किवता को अलंकारमय बना देती है। किवता में बिंब, प्रतीक योजना, भावना, संवेदनशीलता होनी चाहिए। मन को लुभाने वाली किवता हो तो उच्चकोटी की किवता होती है। डॉ स्विप्तल बुचड़े ने कहा कि किवता में अनुभव और सामाजिक संवेदना का होना अनिवार्य होता है। यदि किवता में भाव, बुद्धि, प्रतिभा, कल्पना और शैली आदि तत्त्वों का समाहार होगा तो ही किवता पाठकों को लुभाती है। कार्यक्रम का प्रास्ताविक हिंदी विभाग के अध्यक्ष डॉ. आरिफ महात ने किया। आभार हिंदी विभाग के सहायक प्राध्यापक डॉ. दीपक तुपे ने माना। इस समारोह में बी. ए. भाग एक, दो और तीन के छात्र उपस्थित थे। इस प्रतियोगिता का संयोजन महाविद्यालय के प्राचार्य डॉ. आर आर कुंभार जी के मार्गदर्शन में हिंदी विभाग के अध्यक्ष डॉ. आरिफ महात और हिंदी विभाग के सहायक प्राध्यापक डॉ. दीपक तुपे ने किया।