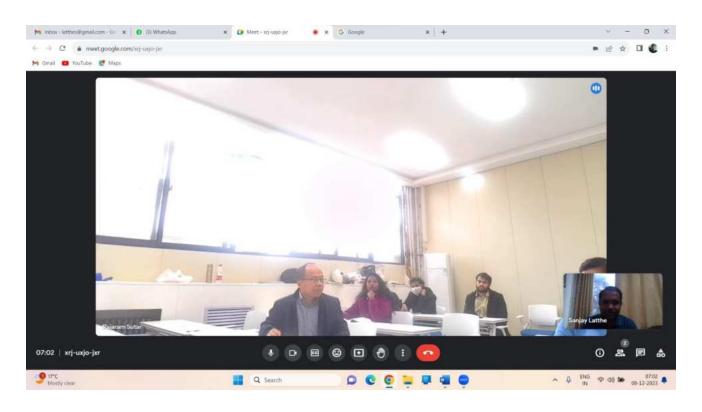

#### हिंदी सप्ताह स्वरचित काव्य पठन प्रतियोगिता कार्यक्रम की रिपोर्ट

विवेकानंद कॉलेज (स्वायत्त), कोल्हापुर के हिंदी विभाग की ओर से 15 सितंबर, 2023 सुबह 11.10 बजे कमरा क्रमांक 23 में स्वरिचत हिंदी काव्य पठन प्रतियोगिता संपन्न हुई। स्वरिचत हिंदी काव्य पठन प्रतियोगिता का परीक्षण मराठी विभाग के सहायक प्राध्यापक डॉ. प्रदीप पाटील और डॉ स्विनल बुचड़े जी ने किया। इस प्रतियोगिता में प्रथम क्रमांक रीजवान शेख का रहा तो अभिषेक उमाकांत मछले का द्वितीय क्रमांक रहा और साक्षी दूबे का तृतीय क्रमांक रहा। स्पर्धा का सहसंयोजन बी ए भाग तीन के छात्रों ने किया। परीक्षक के रूप में उपस्थित मराठी विभाग के सहायक प्राध्यापक डॉ. प्रदीप पाटील ने कहा कि किवता में तुक और गेयता होना अनिवार्य है। शब्दों की विशेष रचना किवता को अलंकारमय बना देती है। किवता में बिंब, प्रतीक योजना, भावना, संवेदनशीलता होनी चाहिए। मन को लुभाने वाली किवता हो तो उच्चकोटी की किवता होती है। डॉ स्विप्तल बुचड़े ने कहा कि किवता में अनुभव और सामाजिक संवेदना का होना अनिवार्य होता है। यदि किवता में भाव, बुद्धि, प्रतिभा, कल्पना और शैली आदि तत्त्वों का समाहार होगा तो ही किवता पाठकों को लुभाती है। कार्यक्रम का प्रास्ताविक हिंदी विभाग के अध्यक्ष डॉ. आरिफ महात ने किया। आभार हिंदी विभाग के सहायक प्राध्यापक डॉ. दीपक तुपे ने माना। इस समारोह में बी. ए. भाग एक, दो और तीन के छात्र उपस्थित थे। इस प्रतियोगिता का संयोजन महाविद्यालय के प्राचार्य डॉ. आर आर कुंभार जी के मार्गदर्शन में हिंदी विभाग के अध्यक्ष डॉ. आरिफ महात और हिंदी विभाग के सहायक प्राध्यापक डॉ. दीपक तुपे ने किया।