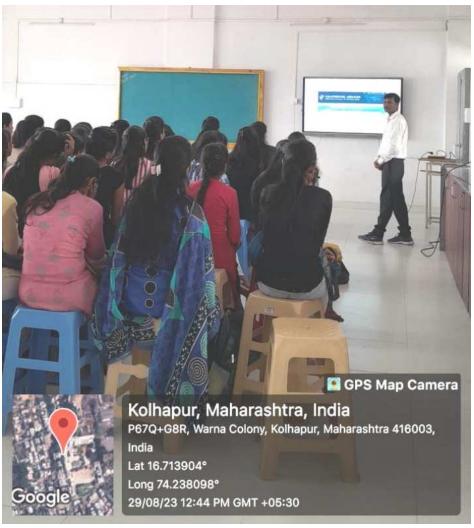

#### हिंदी सप्ताह स्वरचित काव्य पठन प्रतियोगिता कार्यक्रम की रिपोर्ट

विवेकानंद कॉलेज (स्वायत्त), कोल्हापुर के हिंदी विभाग की ओर से 15 सितंबर, 2023 सुबह 11.10 बजे कमरा क्रमांक 23 में स्वरिचत हिंदी काव्य पठन प्रतियोगिता संपन्न हुई। स्वरिचत हिंदी काव्य पठन प्रतियोगिता का परीक्षण मराठी विभाग के सहायक प्राध्यापक डॉ. प्रदीप पाटील और डॉ स्विनल बुचड़े जी ने किया। इस प्रतियोगिता में प्रथम क्रमांक रीजवान शेख का रहा तो अभिषेक उमाकांत मछले का द्वितीय क्रमांक रहा और साक्षी दूबे का तृतीय क्रमांक रहा। स्पर्धा का सहसंयोजन बी ए भाग तीन के छात्रों ने किया। परीक्षक के रूप में उपस्थित मराठी विभाग के सहायक प्राध्यापक डॉ. प्रदीप पाटील ने कहा कि किवता में तुक और गेयता होना अनिवार्य है। शब्दों की विशेष रचना किवता को अलंकारमय बना देती है। किवता में बिंब, प्रतीक योजना, भावना, संवेदनशीलता होनी चाहिए। मन को लुभाने वाली किवता हो तो उच्चकोटी की किवता होती है। डॉ स्विप्तल बुचड़े ने कहा कि किवता में अनुभव और सामाजिक संवेदना का होना अनिवार्य होता है। यदि किवता में भाव, बुद्धि, प्रतिभा, कल्पना और शैली आदि तत्त्वों का समाहार होगा तो ही किवता पाठकों को लुभाती है। कार्यक्रम का प्रास्ताविक हिंदी विभाग के अध्यक्ष डॉ. आरिफ महात ने किया। आभार हिंदी विभाग के सहायक प्राध्यापक डॉ. दीपक तुपे ने माना। इस समारोह में बी. ए. भाग एक, दो और तीन के छात्र उपस्थित थे। इस प्रतियोगिता का संयोजन महाविद्यालय के प्राचार्य डॉ. आर आर कुंभार जी के मार्गदर्शन में हिंदी विभाग के अध्यक्ष डॉ. आरिफ महात और हिंदी विभाग के सहायक प्राध्यापक डॉ. दीपक तुपे ने किया।