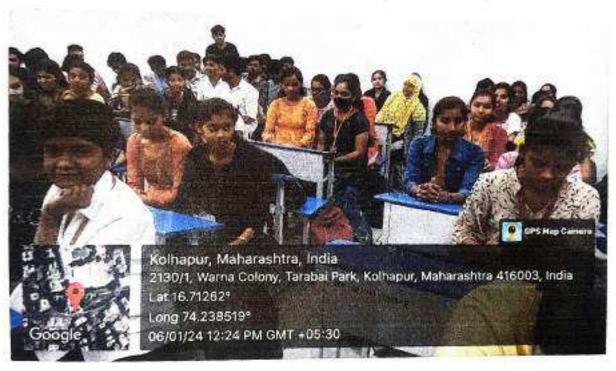

#### हिंदी सप्ताह स्वरचित काव्य पठन प्रतियोगिता कार्यक्रम की रिपोर्ट

विवेकानंद कॉलेज (स्वायत्त), कोल्हापुर के हिंदी विभाग की ओर से 15 सितंबर, 2023 सुबह 11.10 बजे कमरा क्रमांक 23 में स्वरिचत हिंदी काव्य पठन प्रतियोगिता संपन्न हुई। स्वरिचत हिंदी काव्य पठन प्रतियोगिता का परीक्षण मराठी विभाग के सहायक प्राध्यापक डॉ. प्रदीप पाटील और डॉ स्विनल बुचड़े जी ने किया। इस प्रतियोगिता में प्रथम क्रमांक रीजवान शेख का रहा तो अभिषेक उमाकांत मछले का द्वितीय क्रमांक रहा और साक्षी दूबे का तृतीय क्रमांक रहा। स्पर्धा का सहसंयोजन बी ए भाग तीन के छात्रों ने किया। परीक्षक के रूप में उपस्थित मराठी विभाग के सहायक प्राध्यापक डॉ. प्रदीप पाटील ने कहा कि किवता में तुक और गेयता होना अनिवार्य है। शब्दों की विशेष रचना किवता को अलंकारमय बना देती है। किवता में बिंब, प्रतीक योजना, भावना, संवेदनशीलता होनी चाहिए। मन को लुभाने वाली किवता हो तो उच्चकोटी की किवता होती है। डॉ स्विप्तल बुचड़े ने कहा कि किवता में अनुभव और सामाजिक संवेदना का होना अनिवार्य होता है। यदि किवता में भाव, बुद्धि, प्रतिभा, कल्पना और शैली आदि तत्त्वों का समाहार होगा तो ही किवता पाठकों को लुभाती है। कार्यक्रम का प्रास्ताविक हिंदी विभाग के अध्यक्ष डॉ. आरिफ महात ने किया। आभार हिंदी विभाग के सहायक प्राध्यापक डॉ. दीपक तुपे ने माना। इस समारोह में बी. ए. भाग एक, दो और तीन के छात्र उपस्थित थे। इस प्रतियोगिता का संयोजन महाविद्यालय के प्राचार्य डॉ. आर आर कुंभार जी के मार्गदर्शन में हिंदी विभाग के अध्यक्ष डॉ. आरिफ महात और हिंदी विभाग के सहायक प्राध्यापक डॉ. दीपक तुपे ने किया।