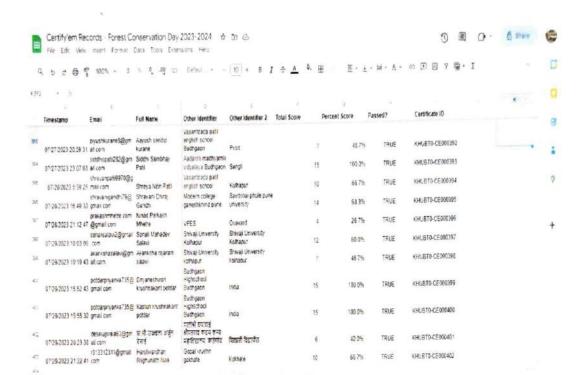

5. No. of beneficiaries: 403

6. Expenditure & funding agency/collaborators: No

7. Brief description

On the occasion of forest conservation day, department of botany, Vivekanand College, Kolhapur (Empowered Autonomous) held an online quiz competition on the Google Form platform on July 23, 2023. For the quiz, in all 403 contestants participated from all over India. Through the quiz, participants got aware about the significance of forests, their role in environmental balance, and the importance of conservation efforts to protect biodiversity and combat climate change.

#### 8. Outcome

The outcome of the online quiz conducted by the Department of Botany at Vivekanand College, Kolhapur (Empowered Autonomous) for Forest Conservation Day 2023 was highly positive. The quiz received enthusiastic participation from students and faculty, resulting in increased awareness about the significance of forests in maintaining ecological balance and supporting biodiversity. Participants gained valuable insights into the threats faced by forests and the urgent need for conservation efforts. The quiz succeeded in instilling a sense of responsibility and commitment towards protecting our forests and fostering a sustainable environment for future generations.