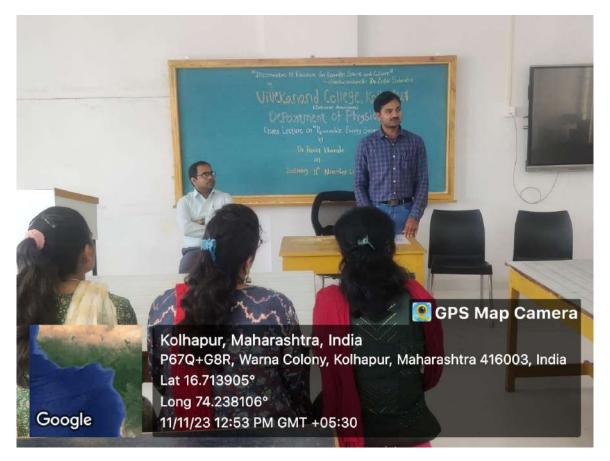

# Vivekanand College, Kolhapur

(Empowered Autonomous)

**Full Report on** 

**Guest Lecture on** 

"Renewable Energy Sources"

Organized by

Department of Physics

On

Day, Date & Time: Saturday, 11th November 2023 at 12.30 – 01.30 PM

Submitted by

Dr. Sanjay S. Latthe

Head of the Department,

Department of Physics, Vivekanand College, Kolhapur (Empowered Autonomous)

Submitted to

# **Notice**

Date: Wednesday, 08th November 2023

It is hereby informed to all the students of B.Sc. – III, M.Sc.- I and II (Physics) that a guest lecture on "Renewable Energy Sources" is organized by Department of Physics on Saturday, 11<sup>th</sup> November 2023 at 12.30 PM. A resource person is Dr. Pravin Kharade, Department of Physics, Shankarrao Mohite Mahavidyala, Akluj, Maharashtra, India will be delivering the guest lecture. All the students should present on time. Refreshments will be provided at the end of guest lecture.

# Guest Lecture on "Renewable Energy Sources"

by

Dr. Pravin Kharade

Department of Physics, Shankarrao Mohite Mahavidyala, Akluj, Maharashtra, India.

on

# Saturday, 11th November 2023