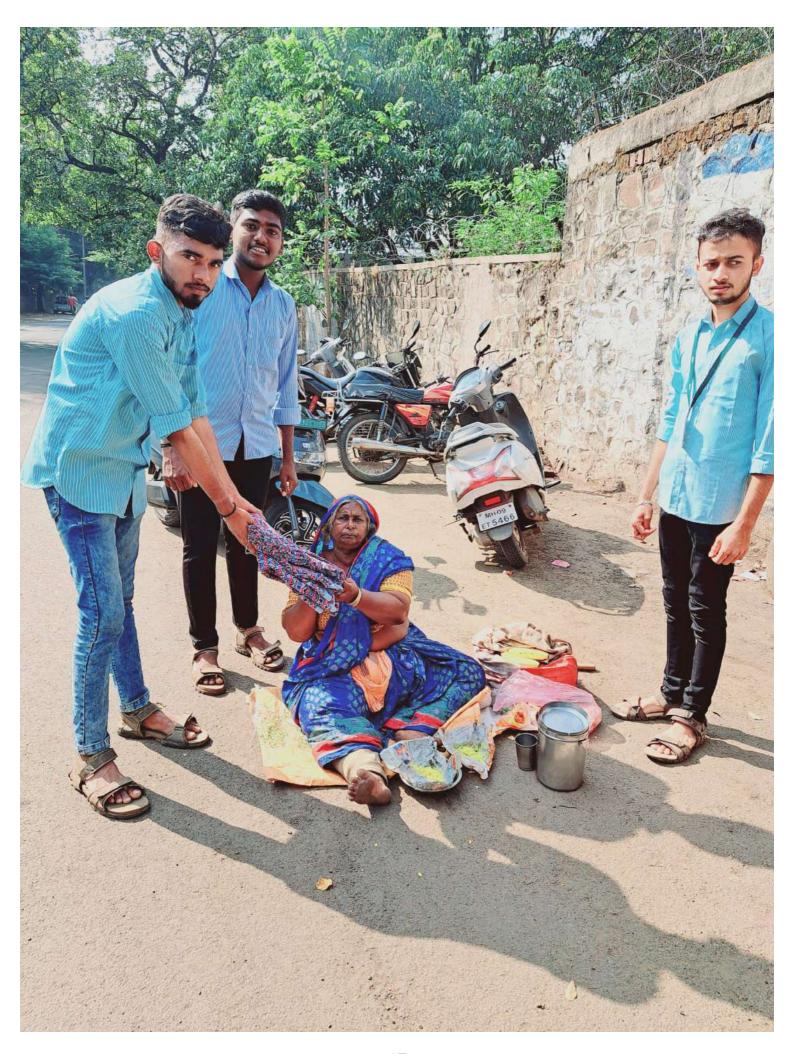

#### One Page Report: Social Activity regarding distribution of shawl/blanket

| 1. | Name of the Department   | B.Sc. Computer Science (Entire)                                                                                                                                                                                                                                                                                                                                                                                |
|----|--------------------------|----------------------------------------------------------------------------------------------------------------------------------------------------------------------------------------------------------------------------------------------------------------------------------------------------------------------------------------------------------------------------------------------------------------|
| 2. | Name of the Activity     | Social Activity regarding distribution of shawl/blanket                                                                                                                                                                                                                                                                                                                                                        |
| 3. | Date/Duration            | 25 <sup>th</sup> November 2023                                                                                                                                                                                                                                                                                                                                                                                 |
| 4. | Aims/ Objectives         | To create interest to help needy people from our society.                                                                                                                                                                                                                                                                                                                                                      |
| 5. | Number of Beneficiaries  | 20 Beneficiaries, 25 students was present                                                                                                                                                                                                                                                                                                                                                                      |
| 6. | Expenditure and Findings | Nil                                                                                                                                                                                                                                                                                                                                                                                                            |
| 7. | Brief Description        | The Social activity was arranged by B.Sc CS(Entire) Dept. For distributing shawls/blanket to the needy people on ST stand Kolhapur. The students of our department met the needy peoples on ST stand Kolhapur. They distributed blankets among the needy people. All the people thanked the student. At the end the smiles on the faces of the people gave us great satisfaction and encouraged us to do more. |
| 8. | Outcomes                 | From this program students will understand how to help to needy people and interact with this people for their problems.                                                                                                                                                                                                                                                                                       |