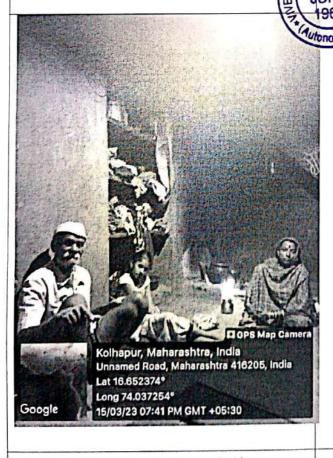

#### 4. Aims and Objectives:

- 1) To study the social-economic, cultural and political aspects of tribal life.
- 2 )To develop insight into the problems faced by a tribal community in Kolhapur district.
- 3) To distribute useful study material to students in the tribal community.
- 5. No. of beneficiaries: 45
- 6. **Brief description**: The select faculty and students of the above departments visited the locality Bhendai Dhangarwada in Panhala Tehsil on 15 March, 2023. The group first visited gram panchayat to interact with gramsevak and elected leaders. They then went to the school allocated for the community. They distributed biscuits to the students and latter, notebooks and pens. They interacted with the teachers on the school and tried to note their experiences. The academic group later visited the sole source of water for the said community, i.e., the well in the locality. They observed the geographical location and issues of water availability faced by the community. The teachers and students of the college later went into the community to speak with the members. They interacted with the village residents and tried to understand their socio-economic conditions, the problems faced by them, the political orientations of the people, their needs and aspirations. A questionnaire was circulated and filled by the faculty to collect concrete data. The analysis of the data is underway. The community members offered dinners to their guests in the form of our faculty and students. The people in locality performed community dance called 'gajanrutya' for their hosts.

#### **Pictures**

Meeting with Sarpanch

bservation of School campus and surrounding

A glimps of village household

Students with distributed study material