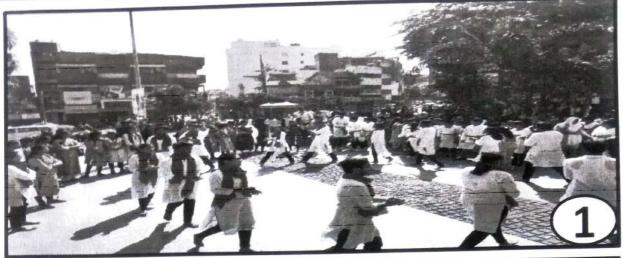

#### One Page Report: Social Activity regarding distribution of shawl/blanket

| 1. | Name of the Department   | B.Sc. Computer Science (Entire)                                                                                                                                                                                                                                                                                                                                                                                |
|----|--------------------------|----------------------------------------------------------------------------------------------------------------------------------------------------------------------------------------------------------------------------------------------------------------------------------------------------------------------------------------------------------------------------------------------------------------|
| 2. | Name of the Activity     | Social Activity regarding distribution of shawl/blanket                                                                                                                                                                                                                                                                                                                                                        |
| 3. | Date/Duration            | 25 <sup>th</sup> November 2023                                                                                                                                                                                                                                                                                                                                                                                 |
| 4. | Aims/ Objectives         | To create interest to help needy people from our society.                                                                                                                                                                                                                                                                                                                                                      |
| 5. | Number of Beneficiaries  | 20 Beneficiaries, 25 students was present                                                                                                                                                                                                                                                                                                                                                                      |
| 6. | Expenditure and Findings | Nil                                                                                                                                                                                                                                                                                                                                                                                                            |
| 7. | Brief Description        | The Social activity was arranged by B.Sc CS(Entire) Dept. For distributing shawls/blanket to the needy people on ST stand Kolhapur. The students of our department met the needy peoples on ST stand Kolhapur. They distributed blankets among the needy people. All the people thanked the student. At the end the smiles on the faces of the people gave us great satisfaction and encouraged us to do more. |
| 8. | Outcomes                 | From this program students will understand how to help to needy people and interact with this people for their problems.                                                                                                                                                                                                                                                                                       |