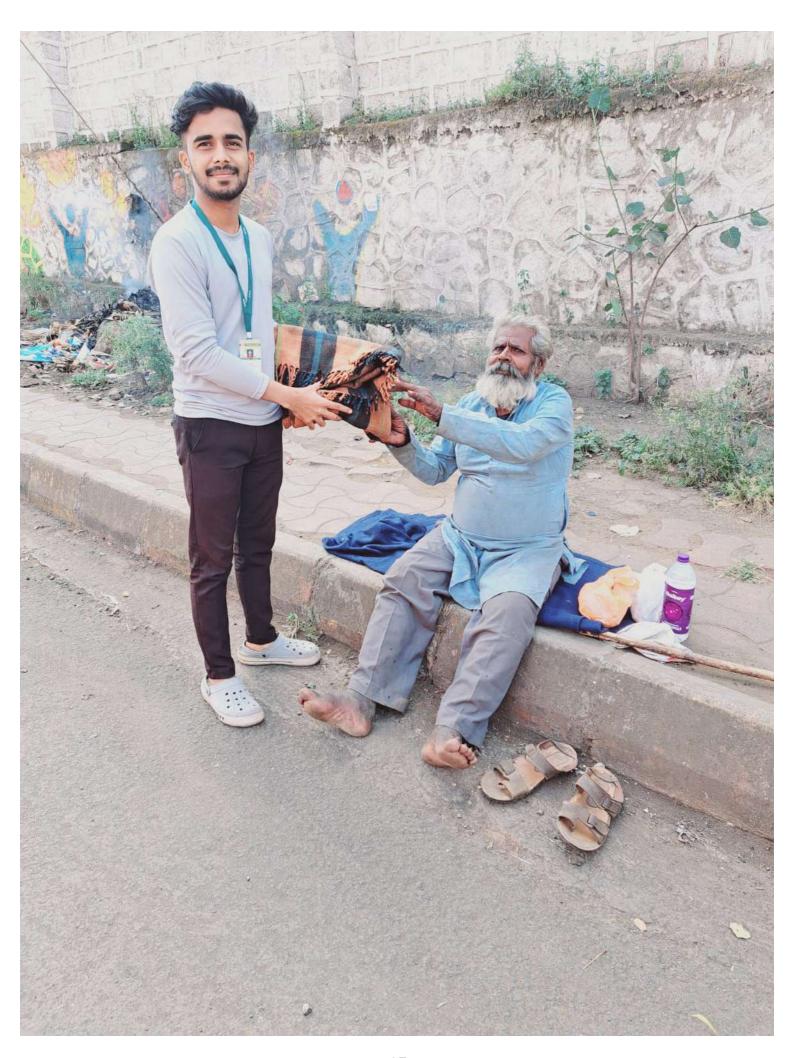

#### One Page Report: Social Activity regarding distribution of shawl/blanket

| 1. | Name of the Department   | B.Sc. Computer Science (Entire)                                                                                                                                                                                                                                                                                                                                                                                |
|----|--------------------------|----------------------------------------------------------------------------------------------------------------------------------------------------------------------------------------------------------------------------------------------------------------------------------------------------------------------------------------------------------------------------------------------------------------|
| 2. | Name of the Activity     | Social Activity regarding distribution of shawl/blanket                                                                                                                                                                                                                                                                                                                                                        |
| 3. | Date/Duration            | 25 <sup>th</sup> November 2023                                                                                                                                                                                                                                                                                                                                                                                 |
| 4. | Aims/ Objectives         | To create interest to help needy people from our society.                                                                                                                                                                                                                                                                                                                                                      |
| 5. | Number of Beneficiaries  | 20 Beneficiaries, 25 students was present                                                                                                                                                                                                                                                                                                                                                                      |
| 6. | Expenditure and Findings | Nil                                                                                                                                                                                                                                                                                                                                                                                                            |
| 7. | Brief Description        | The Social activity was arranged by B.Sc CS(Entire) Dept. For distributing shawls/blanket to the needy people on ST stand Kolhapur. The students of our department met the needy peoples on ST stand Kolhapur. They distributed blankets among the needy people. All the people thanked the student. At the end the smiles on the faces of the people gave us great satisfaction and encouraged us to do more. |
| 8. | Outcomes                 | From this program students will understand how to help to needy people and interact with this people for their problems.                                                                                                                                                                                                                                                                                       |