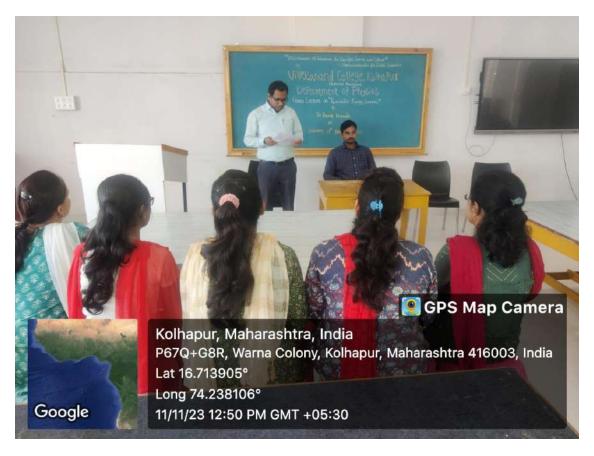

# Vivekanand College, Kolhapur

(Empowered Autonomous)

**Full Report on** 

**Guest Lecture on** 

"Renewable Energy Sources"

Organized by

Department of Physics

On

Day, Date & Time: Saturday, 11th November 2023 at 12.30 – 01.30 PM

Submitted by

Dr. Sanjay S. Latthe

Head of the Department,

Department of Physics, Vivekanand College, Kolhapur (Empowered Autonomous)

Submitted to

# **Notice**

Date: Wednesday, 08th November 2023

It is hereby informed to all the students of B.Sc. – III, M.Sc.- I and II (Physics) that a guest lecture on "Renewable Energy Sources" is organized by Department of Physics on Saturday, 11<sup>th</sup> November 2023 at 12.30 PM. A resource person is Dr. Pravin Kharade, Department of Physics, Shankarrao Mohite Mahavidyala, Akluj, Maharashtra, India will be delivering the guest lecture. All the students should present on time. Refreshments will be provided at the end of guest lecture.

# Guest Lecture on "Renewable Energy Sources"

by

Dr. Pravin Kharade

Department of Physics, Shankarrao Mohite Mahavidyala, Akluj, Maharashtra, India.

on

# Saturday, 11th November 2023