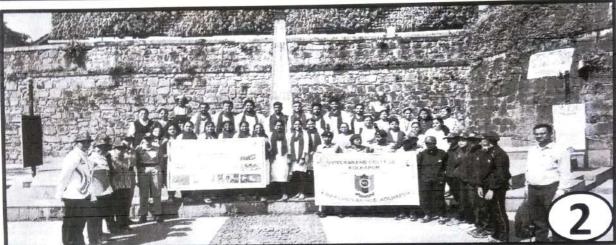

#### Interdepartmental Social Outreach Activity

- Name of Departments: Political Science, Economics, Geography, Sociology, Marathi
- 2. Name of Organized Activity: Study Visit and Survey of Bhendai Dhangarwada (Group Grampanchayat, Gogave)
- 3. Date/ Duration: 15 March, 2023

#### 4. Aims and Objectives:

- 1) To study the social-economic, cultural and political aspects of tribal life.
- 2 )To develop insight into the problems faced by a tribal community in Kolhapur district.
- 3) To distribute useful study material to students in the tribal community.
- 5. No. of beneficiaries: 45
- 6. **Brief description**: The select faculty and students of the above departments visited the locality Bhendai Dhangarwada in Panhala Tehsil on 15 March, 2023. The group first visited gram panchayat to interact with gramsevak and elected leaders. They then went to the school allocated for the community. They distributed biscuits to the students and latter, notebooks and pens. They interacted with the teachers on the school and tried to note their experiences. The academic group later visited the sole source of water for the said community, i.e., the well in the locality. They observed the geographical location and issues of water availability faced by the community. The teachers and students of the college later went into the community to speak with the members. They interacted with the village residents and tried to understand their socio-economic conditions, the problems faced by them, the political orientations of the people, their needs and aspirations. A questionnaire was circulated and filled by the faculty to collect concrete data. The analysis of the data is underway. The community members offered dinners to their guests in the form of our faculty and students. The people in locality performed community dance called 'gajanrutya' for their hosts.