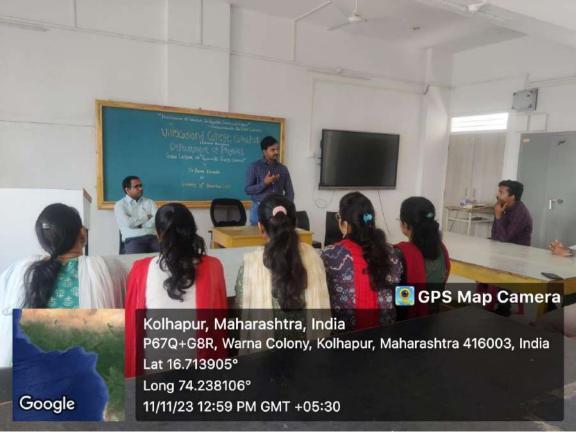

# Vivekanand College, Kolhapur

(Empowered Autonomous)

**Full Report on** 

**Guest Lecture on** 

"Renewable Energy Sources"

Organized by

Department of Physics

On

Day, Date & Time: Saturday, 11th November 2023 at 12.30 – 01.30 PM

Submitted by

Dr. Sanjay S. Latthe

Head of the Department,

Department of Physics, Vivekanand College, Kolhapur (Empowered Autonomous)

Submitted to

# **Notice**

Date: Wednesday, 08th November 2023

It is hereby informed to all the students of B.Sc. – III, M.Sc.- I and II (Physics) that a guest lecture on "Renewable Energy Sources" is organized by Department of Physics on Saturday, 11<sup>th</sup> November 2023 at 12.30 PM. A resource person is Dr. Pravin Kharade, Department of Physics, Shankarrao Mohite Mahavidyala, Akluj, Maharashtra, India will be delivering the guest lecture. All the students should present on time. Refreshments will be provided at the end of guest lecture.

# Guest Lecture on "Renewable Energy Sources"

by

Dr. Pravin Kharade

Department of Physics, Shankarrao Mohite Mahavidyala, Akluj, Maharashtra, India.

on

# Saturday, 11th November 2023