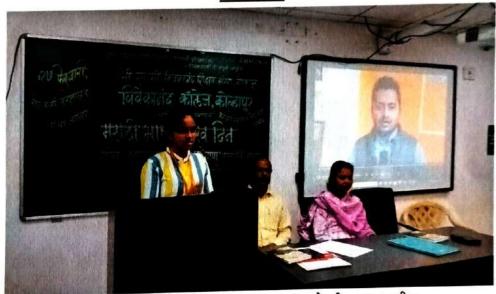

# 'Marathi Bhasha Gaurav Din' - 23/02/2024

# Ringaan Kadambariche Prakat Vachan

| 1.       | Name of Department             | Marathi                                                                                                                             |                                                                            |                                                                                    |
|----------|--------------------------------|-------------------------------------------------------------------------------------------------------------------------------------|----------------------------------------------------------------------------|------------------------------------------------------------------------------------|
| 2.       | Name of Organized Activity     | Marathi Bhasha Gaurav Din                                                                                                           |                                                                            |                                                                                    |
| 3.       | Date/ Duration                 | 23/02/2024                                                                                                                          |                                                                            |                                                                                    |
| 4.       | Aims and Objectives            | <ol> <li>To Create &amp; develop reading skills among students.</li> <li>To introduce the literature of Krishnat Khot.</li> </ol>   |                                                                            |                                                                                    |
|          |                                | Teachers                                                                                                                            | Male                                                                       | 04                                                                                 |
|          |                                |                                                                                                                                     | Male                                                                       | 09                                                                                 |
| 5.       | No. of beneficiaries           | Students                                                                                                                            | Female                                                                     | 25                                                                                 |
|          |                                | ,                                                                                                                                   | Total                                                                      | 38                                                                                 |
| 6.       | Expenditure & funding agency : | nil                                                                                                                                 |                                                                            |                                                                                    |
|          |                                | introduce the liter                                                                                                                 | ature of Krishnat                                                          |                                                                                    |
| 7.       | Brief description :            | to develop reading                                                                                                                  | skills among the<br>program. The pro<br>B. Alwekar, Dr.                    | Khot was organiz<br>students. 34 students. 34 students.                            |
| 7.<br>8. | Brief description : Outcomes   | to develop reading<br>participated in this<br>by Prof. Dr. E.                                                                       | s skills among the program. The program. B. Alwekar, Drop reading skills a | Khot was organiz<br>students. 34 students<br>ogram was examin<br>Pradeep Patil, I  |
|          |                                | to develop reading participated in this by Prof. Dr. E. Swapnil Buchade.  1. Helped to develop                                      | s skills among the program. The program. B. Alwekar, Drop reading skills a |                                                                                    |
| 8.       | Outcomes  Photos               | to develop reading participated in this by Prof. Dr. E. Swapnil Buchade.  1. Helped to develop.  2. It helped to develop.  Enclosed | s skills among the program. The program. B. Alwekar, Drop reading skills a | Khot was organ students. 34 students ogram was exam Pradeep Patil, among students. |

#### **PHOTO**

'रिगाण' कादंबरीचे प्रकट वाचन करताना कु. ज्ञानेश्वरी प्रकाश पाटील.

प्रसिद्ध साहित्यिक कृष्णात खोत यांची मुलाखत पाहताना विद्यार्थी.

#### अहवाल

मराठी विभागाच्या वतीने दिनांक २७ जानेवारी, २०२४ रोजी कवी कुसुमाग्रज जयंती आणि मराठी भाषा गौरव दिननिमित्त साहित्य अकादमी पुरस्कारप्राप्त 'रिंगाण' कादंबरीचे प्रकट वाचन करण्यात आले. याप्रसंगी महाविद्यालयाच्या ग्रंथपाल डॉ. नीता पाटील, डॉ. प्रदीप पाटील, डॉ. स्वप्नील बुचडे, कु. रेणुका चव्हाण यांनी साहित्य अकादमी पुरस्कारप्राप्त 'रिंगाण' कादंबरीचे प्रकट वाचन केले. त्याचबरोबर प्रसिद्ध साहित्यिक कृष्णात खोत यांच्या मुलाखतीची चित्रफित विद्यार्थ्यांना दाखविण्यात आली. कार्यक्रमाच्या अध्यक्षस्थानी महाविद्यालयाचे प्राचार्य डॉ. आर. आर. कुंभार हे होते.

कार्यक्रमाचे प्रास्ताविक प्रा. डॉ. एकनाथ आळवेकर यांनी केले. आभार प्रा. डॉ. प्रदीप पाटील यांनी मानले तर सूत्रसंचालन प्रा. डॉ. स्वप्नील बुचडे यांनी केले. कार्यक्रमास विविध वर्गातील ३४ विद्यार्थी उपस्थित होते.