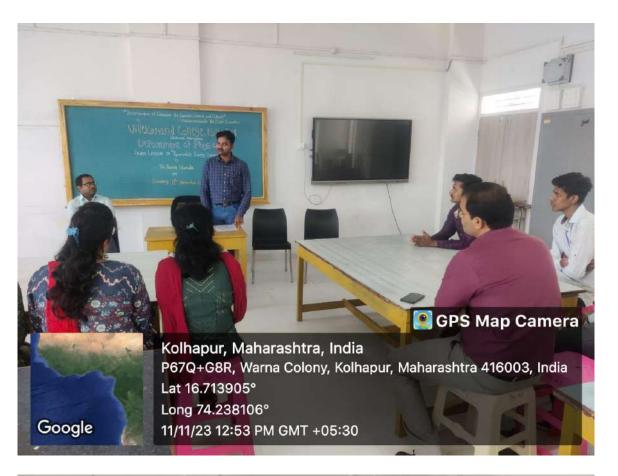

# Vivekanand College, Kolhapur

(Empowered Autonomous)

**Full Report on** 

**Guest Lecture on** 

"Renewable Energy Sources"

Organized by

Department of Physics

On

Day, Date & Time: Saturday, 11th November 2023 at 12.30 – 01.30 PM

Submitted by

Dr. Sanjay S. Latthe

Head of the Department,

Department of Physics, Vivekanand College, Kolhapur (Empowered Autonomous)

Submitted to

# **Notice**

Date: Wednesday, 08th November 2023

It is hereby informed to all the students of B.Sc. – III, M.Sc.- I and II (Physics) that a guest lecture on "Renewable Energy Sources" is organized by Department of Physics on Saturday, 11<sup>th</sup> November 2023 at 12.30 PM. A resource person is Dr. Pravin Kharade, Department of Physics, Shankarrao Mohite Mahavidyala, Akluj, Maharashtra, India will be delivering the guest lecture. All the students should present on time. Refreshments will be provided at the end of guest lecture.

# Guest Lecture on "Renewable Energy Sources"

by

Dr. Pravin Kharade

Department of Physics, Shankarrao Mohite Mahavidyala, Akluj, Maharashtra, India.

on

# Saturday, 11th November 2023