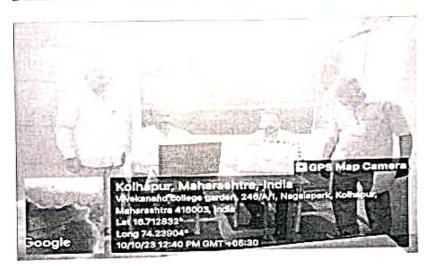

#### Interdepartmental Social Outreach Activity

- Name of Departments: Political Science, Economics, Geography, Sociology, Marathi
- 2. Name of Organized Activity: Study Visit and Survey of Bhendai Dhangarwada (Group Grampanchayat, Gogave)
- 3. Date/ Duration: 15 March, 2023

#### 4. Aims and Objectives:

- 1) To study the social-economic, cultural and political aspects of tribal life.
- 2 )To develop insight into the problems faced by a tribal community in Kolhapur district.
- 3) To distribute useful study material to students in the tribal community.
- 5. No. of beneficiaries: 45
- 6. **Brief description**: The select faculty and students of the above departments visited the locality Bhendai Dhangarwada in Panhala Tehsil on 15 March, 2023. The group first visited gram panchayat to interact with gramsevak and elected leaders. They then went to the school allocated for the community. They distributed biscuits to the students and latter, notebooks and pens. They interacted with the teachers on the school and tried to note their experiences. The academic group later visited the sole source of water for the said community, i.e., the well in the locality. They observed the geographical location and issues of water availability faced by the community. The teachers and students of the college later went into the community to speak with the members. They interacted with the village residents and tried to understand their socio-economic conditions, the problems faced by them, the political orientations of the people, their needs and aspirations. A questionnaire was circulated and filled by the faculty to collect concrete data. The analysis of the data is underway. The community members offered dinners to their guests in the form of our faculty and students. The people in locality performed community dance called 'gajanrutya' for their hosts.