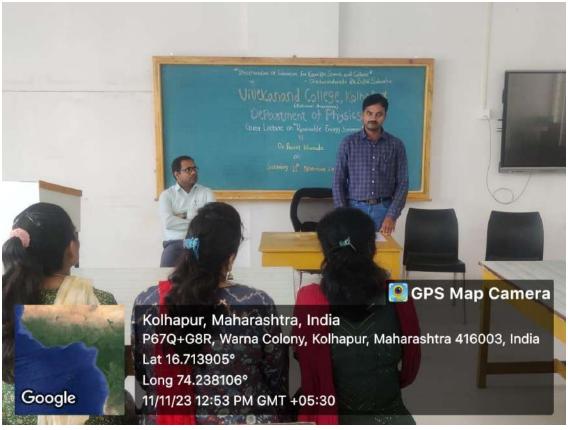

# Vivekanand College, Kolhapur

(Empowered Autonomous)

**Full Report on** 

**Guest Lecture on** 

"Renewable Energy Sources"

Organized by

Department of Physics

On

Day, Date & Time: Saturday, 11th November 2023 at 12.30 – 01.30 PM

Submitted by

Dr. Sanjay S. Latthe

Head of the Department,

Department of Physics, Vivekanand College, Kolhapur (Empowered Autonomous)

Submitted to

# **Notice**

Date: Wednesday, 08th November 2023

It is hereby informed to all the students of B.Sc. – III, M.Sc.- I and II (Physics) that a guest lecture on "Renewable Energy Sources" is organized by Department of Physics on Saturday, 11<sup>th</sup> November 2023 at 12.30 PM. A resource person is Dr. Pravin Kharade, Department of Physics, Shankarrao Mohite Mahavidyala, Akluj, Maharashtra, India will be delivering the guest lecture. All the students should present on time. Refreshments will be provided at the end of guest lecture.

# Guest Lecture on "Renewable Energy Sources"

by

Dr. Pravin Kharade

Department of Physics, Shankarrao Mohite Mahavidyala, Akluj, Maharashtra, India.

on

# Saturday, 11th November 2023