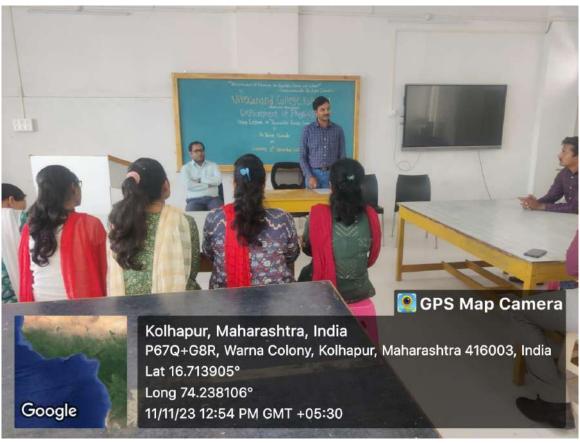

# Vivekanand College, Kolhapur

(Empowered Autonomous)

**Full Report on** 

**Guest Lecture on** 

"Renewable Energy Sources"

Organized by

Department of Physics

On

Day, Date & Time: Saturday, 11th November 2023 at 12.30 – 01.30 PM

Submitted by

Dr. Sanjay S. Latthe

Head of the Department,

Department of Physics, Vivekanand College, Kolhapur (Empowered Autonomous)

Submitted to

# **Notice**

Date: Wednesday, 08th November 2023

It is hereby informed to all the students of B.Sc. – III, M.Sc.- I and II (Physics) that a guest lecture on "Renewable Energy Sources" is organized by Department of Physics on Saturday, 11<sup>th</sup> November 2023 at 12.30 PM. A resource person is Dr. Pravin Kharade, Department of Physics, Shankarrao Mohite Mahavidyala, Akluj, Maharashtra, India will be delivering the guest lecture. All the students should present on time. Refreshments will be provided at the end of guest lecture.

# Guest Lecture on "Renewable Energy Sources"

by

Dr. Pravin Kharade

Department of Physics, Shankarrao Mohite Mahavidyala, Akluj, Maharashtra, India.

on

# Saturday, 11th November 2023