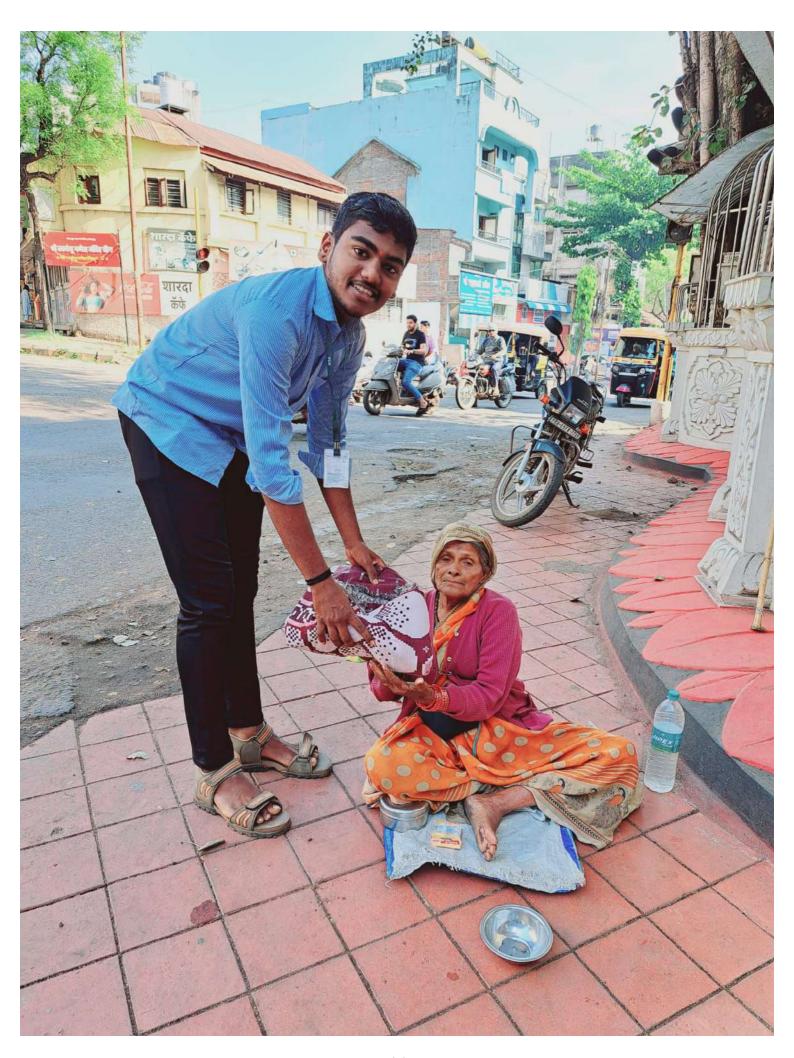

#### One Page Report: Social Activity regarding distribution of shawl/blanket

| 1. | Name of the Department   | B.Sc. Computer Science (Entire)                                                                                                                                                                                                                                                                                                                                                                                |
|----|--------------------------|----------------------------------------------------------------------------------------------------------------------------------------------------------------------------------------------------------------------------------------------------------------------------------------------------------------------------------------------------------------------------------------------------------------|
| 2. | Name of the Activity     | Social Activity regarding distribution of shawl/blanket                                                                                                                                                                                                                                                                                                                                                        |
| 3. | Date/Duration            | 25 <sup>th</sup> November 2023                                                                                                                                                                                                                                                                                                                                                                                 |
| 4. | Aims/ Objectives         | To create interest to help needy people from our society.                                                                                                                                                                                                                                                                                                                                                      |
| 5. | Number of Beneficiaries  | 20 Beneficiaries, 25 students was present                                                                                                                                                                                                                                                                                                                                                                      |
| 6. | Expenditure and Findings | Nil                                                                                                                                                                                                                                                                                                                                                                                                            |
| 7. | Brief Description        | The Social activity was arranged by B.Sc CS(Entire) Dept. For distributing shawls/blanket to the needy people on ST stand Kolhapur. The students of our department met the needy peoples on ST stand Kolhapur. They distributed blankets among the needy people. All the people thanked the student. At the end the smiles on the faces of the people gave us great satisfaction and encouraged us to do more. |
| 8. | Outcomes                 | From this program students will understand how to help to needy people and interact with this people for their problems.                                                                                                                                                                                                                                                                                       |