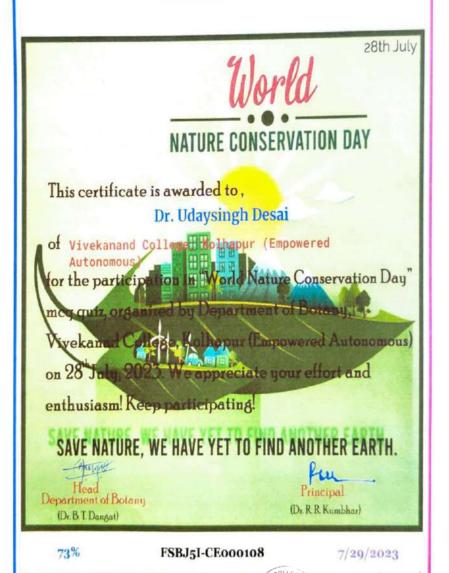

5. No. of beneficiaries: 403

6. Expenditure & funding agency/collaborators: No

7. Brief description

On the occasion of forest conservation day, department of botany, Vivekanand College, Kolhapur (Empowered Autonomous) held an online quiz competition on the Google Form platform on July 23, 2023. For the quiz, in all 403 contestants participated from all over India. Through the quiz, participants got aware about the significance of forests, their role in environmental balance, and the importance of conservation efforts to protect biodiversity and combat climate change.

#### 8. Outcome

The outcome of the online quiz conducted by the Department of Botany at Vivekanand College, Kolhapur (Empowered Autonomous) for Forest Conservation Day 2023 was highly positive. The quiz received enthusiastic participation from students and faculty, resulting in increased awareness about the significance of forests in maintaining ecological balance and supporting biodiversity. Participants gained valuable insights into the threats faced by forests and the urgent need for conservation efforts. The quiz succeeded in instilling a sense of responsibility and commitment towards protecting our forests and fostering a sustainable environment for future generations.