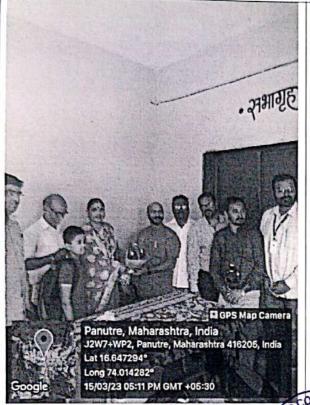

#### 4. Aims and Objectives:

- 1) To study the social-economic, cultural and political aspects of tribal life.
- 2 )To develop insight into the problems faced by a tribal community in Kolhapur district.
- 3) To distribute useful study material to students in the tribal community.
- 5. No. of beneficiaries: 45
- 6. **Brief description**: The select faculty and students of the above departments visited the locality Bhendai Dhangarwada in Panhala Tehsil on 15 March, 2023. The group first visited gram panchayat to interact with gramsevak and elected leaders. They then went to the school allocated for the community. They distributed biscuits to the students and latter, notebooks and pens. They interacted with the teachers on the school and tried to note their experiences. The academic group later visited the sole source of water for the said community, i.e., the well in the locality. They observed the geographical location and issues of water availability faced by the community. The teachers and students of the college later went into the community to speak with the members. They interacted with the village residents and tried to understand their socio-economic conditions, the problems faced by them, the political orientations of the people, their needs and aspirations. A questionnaire was circulated and filled by the faculty to collect concrete data. The analysis of the data is underway. The community members offered dinners to their guests in the form of our faculty and students. The people in locality performed community dance called 'gajanrutya' for their hosts.

#### **Pictures**

Meeting with Sarpanch

bservation of School campus and surrounding

A glimps of village household

Students with distributed study material