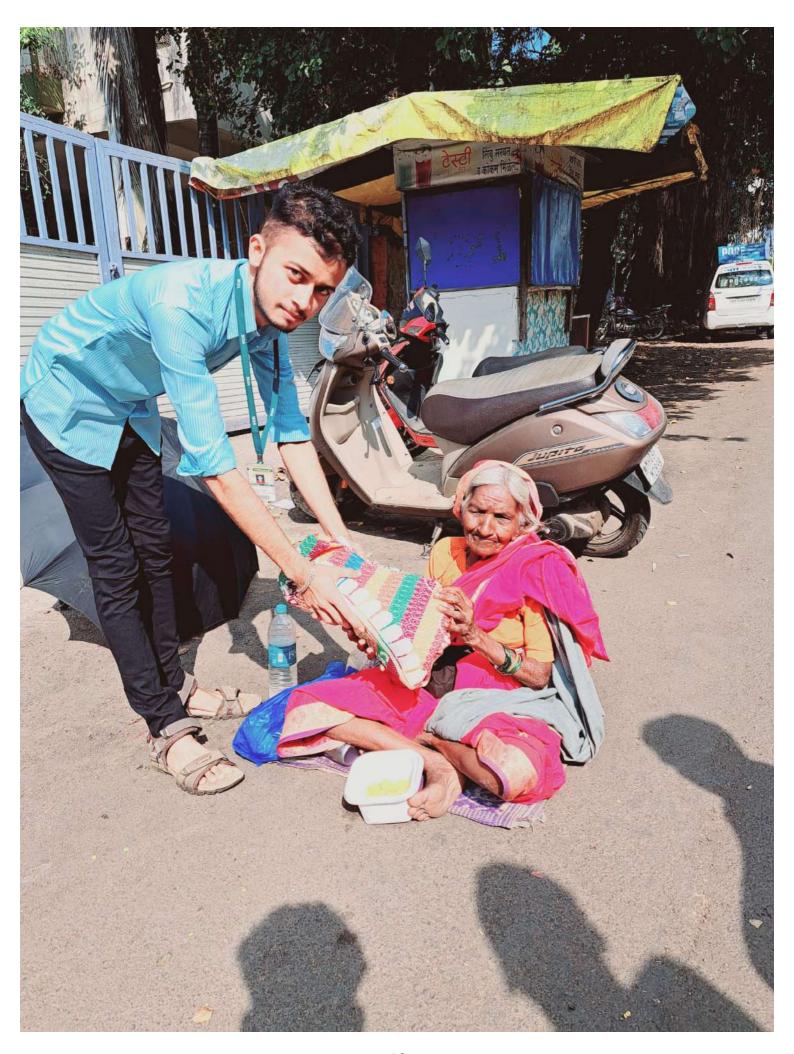

#### One Page Report: Social Activity regarding distribution of shawl/blanket

| 1. | Name of the Department   | B.Sc. Computer Science (Entire)                                                                                                                                                                                                                                                                                                                                                                                |
|----|--------------------------|----------------------------------------------------------------------------------------------------------------------------------------------------------------------------------------------------------------------------------------------------------------------------------------------------------------------------------------------------------------------------------------------------------------|
| 2. | Name of the Activity     | Social Activity regarding distribution of shawl/blanket                                                                                                                                                                                                                                                                                                                                                        |
| 3. | Date/Duration            | 25 <sup>th</sup> November 2023                                                                                                                                                                                                                                                                                                                                                                                 |
| 4. | Aims/ Objectives         | To create interest to help needy people from our society.                                                                                                                                                                                                                                                                                                                                                      |
| 5. | Number of Beneficiaries  | 20 Beneficiaries, 25 students was present                                                                                                                                                                                                                                                                                                                                                                      |
| 6. | Expenditure and Findings | Nil                                                                                                                                                                                                                                                                                                                                                                                                            |
| 7. | Brief Description        | The Social activity was arranged by B.Sc CS(Entire) Dept. For distributing shawls/blanket to the needy people on ST stand Kolhapur. The students of our department met the needy peoples on ST stand Kolhapur. They distributed blankets among the needy people. All the people thanked the student. At the end the smiles on the faces of the people gave us great satisfaction and encouraged us to do more. |
| 8. | Outcomes                 | From this program students will understand how to help to needy people and interact with this people for their problems.                                                                                                                                                                                                                                                                                       |