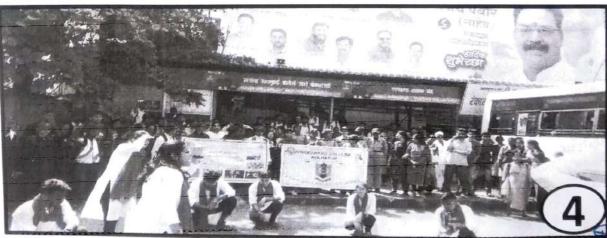

#### One Page Report: Social Activity regarding distribution of shawl/blanket

| 1. | Name of the Department   | B.Sc. Computer Science (Entire)                                                                                                                                                                                                                                                                                                                                                                                |
|----|--------------------------|----------------------------------------------------------------------------------------------------------------------------------------------------------------------------------------------------------------------------------------------------------------------------------------------------------------------------------------------------------------------------------------------------------------|
| 2. | Name of the Activity     | Social Activity regarding distribution of shawl/blanket                                                                                                                                                                                                                                                                                                                                                        |
| 3. | Date/Duration            | 25 <sup>th</sup> November 2023                                                                                                                                                                                                                                                                                                                                                                                 |
| 4. | Aims/ Objectives         | To create interest to help needy people from our society.                                                                                                                                                                                                                                                                                                                                                      |
| 5. | Number of Beneficiaries  | 20 Beneficiaries, 25 students was present                                                                                                                                                                                                                                                                                                                                                                      |
| 6. | Expenditure and Findings | Nil                                                                                                                                                                                                                                                                                                                                                                                                            |
| 7. | Brief Description        | The Social activity was arranged by B.Sc CS(Entire) Dept. For distributing shawls/blanket to the needy people on ST stand Kolhapur. The students of our department met the needy peoples on ST stand Kolhapur. They distributed blankets among the needy people. All the people thanked the student. At the end the smiles on the faces of the people gave us great satisfaction and encouraged us to do more. |
| 8. | Outcomes                 | From this program students will understand how to help to needy people and interact with this people for their problems.                                                                                                                                                                                                                                                                                       |

Date: 09 /11 /2023

To.

The Principal,

Vivekanand College(EmpoweredAutonomous), Kolhapur.

Subject: organize a social activity

Respected Sir,

1 B.Sc. Computer Science (Entire)- department is going to organize a social activity regarding distribution of shawl/blanket to the needy people on ST stand on 25 /11 /2023 at 11.30 am. Please give us permission to do so.