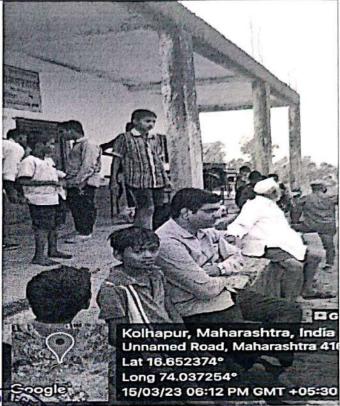

#### 4. Aims and Objectives:

- 1) To study the social-economic, cultural and political aspects of tribal life.
- 2 )To develop insight into the problems faced by a tribal community in Kolhapur district.
- 3) To distribute useful study material to students in the tribal community.
- 5. No. of beneficiaries: 45
- 6. **Brief description**: The select faculty and students of the above departments visited the locality Bhendai Dhangarwada in Panhala Tehsil on 15 March, 2023. The group first visited gram panchayat to interact with gramsevak and elected leaders. They then went to the school allocated for the community. They distributed biscuits to the students and latter, notebooks and pens. They interacted with the teachers on the school and tried to note their experiences. The academic group later visited the sole source of water for the said community, i.e., the well in the locality. They observed the geographical location and issues of water availability faced by the community. The teachers and students of the college later went into the community to speak with the members. They interacted with the village residents and tried to understand their socio-economic conditions, the problems faced by them, the political orientations of the people, their needs and aspirations. A questionnaire was circulated and filled by the faculty to collect concrete data. The analysis of the data is underway. The community members offered dinners to their guests in the form of our faculty and students. The people in locality performed community dance called 'gajanrutya' for their hosts.

#### **Pictures**

Meeting with Sarpanch

bservation of School campus and surrounding

A glimps of village household

Students with distributed study material