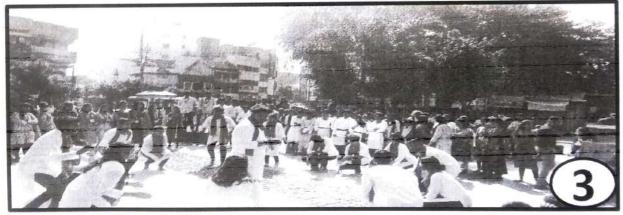

#### One Page Report: Social Activity regarding distribution of shawl/blanket

| 1. | Name of the Department   | B.Sc. Computer Science (Entire)                                                                                                                                                                                                                                                                                                                                                                                |
|----|--------------------------|----------------------------------------------------------------------------------------------------------------------------------------------------------------------------------------------------------------------------------------------------------------------------------------------------------------------------------------------------------------------------------------------------------------|
| 2. | Name of the Activity     | Social Activity regarding distribution of shawl/blanket                                                                                                                                                                                                                                                                                                                                                        |
| 3. | Date/Duration            | 25 <sup>th</sup> November 2023                                                                                                                                                                                                                                                                                                                                                                                 |
| 4. | Aims/ Objectives         | To create interest to help needy people from our society.                                                                                                                                                                                                                                                                                                                                                      |
| 5. | Number of Beneficiaries  | 20 Beneficiaries, 25 students was present                                                                                                                                                                                                                                                                                                                                                                      |
| 6. | Expenditure and Findings | Nil                                                                                                                                                                                                                                                                                                                                                                                                            |
| 7. | Brief Description        | The Social activity was arranged by B.Sc CS(Entire) Dept. For distributing shawls/blanket to the needy people on ST stand Kolhapur. The students of our department met the needy peoples on ST stand Kolhapur. They distributed blankets among the needy people. All the people thanked the student. At the end the smiles on the faces of the people gave us great satisfaction and encouraged us to do more. |
| 8. | Outcomes                 | From this program students will understand how to help to needy people and interact with this people for their problems.                                                                                                                                                                                                                                                                                       |