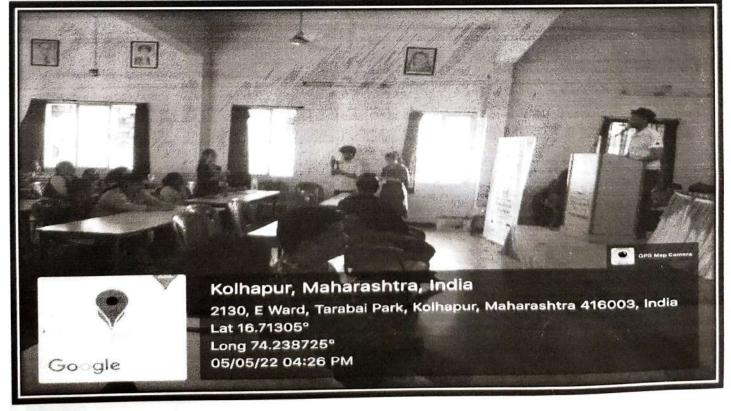

# One Day workshop on "Blood and Platelet Donation Awareness"

In collaboration with NGOs – SHED, Satyam Foundation, OpeX & IHO and Roche Venue: Library Hall Date :05/05/2022

"Blood donation is a small act of kindness that cost nothing but mean the world to the needy and does big and great wonders". Department of Zoology, Vivekanand College, Kolhapur (Autonomous) has organized one day workshop on "Blood and Platelet Donation Awareness" in collaboration with NGOs – SHED, Satyam Foundation, OpEx & IHO nation powered by Roche diagnostics on 5<sup>th</sup> May, 2022 at 2.00 pm to 5 pm. The objective of this workshop was to assess and increase the student's awareness and attitude towards blood donation Increasing people's awareness of blood donation and promoting a positive attitude towards blood donation are among the top priorities of national blood transfusion centers. One of the first steps in achieving these goals is to conduct awareness and change attitude towards blood donation. The low awareness and negative attitude towards blood donation in blood donation among this population. Therefore, there is a critical need for activities and programs in order to increase students' awareness and improve their attitude towards blood donation.

Respected Dr. B. T. Dangat Sir, Head & Assistant professor, Department of Botany, Vivekanand College, Kolhapur (Autonomous), was a president of this workshop and Resource person for the workshop was Mr. Vishwajeet Kashid, Goodwill Ambassador for platelet Donation, India & team. Mr. Sachin Kumbhoje, Founder director Skill development, Mr. Dhanajay Padalkar, Director Vishwanet Private limited and Dr. Rushikesh Pol, Founder Ignited humanitarian organization India were also present as a special guest. The workshop was started with an inaugural session and it is inaugurated by Respected Dr. B. T. Dangat Sir, Resource person Mr. Vishwajeet Kashid Sir, Mr. Sachin Kumbhoje, Mr. Dhanajay Padalkar, Dr. Rushikesh Pol and Head of Zoology Department Dr. G. K. Sontakke Sir by watering the plant sapling.

Dr. T. C. Gaupale, Assistant professor and Co-Ordinator of workshop has delivered welcome address for the workshop. He welcomed resource person, President and special guest of the workshop on behalf of Department of Zoology and Vivekanand College, Kolhapur (Autonomous). He included purpose of the workshop and also highlights aims and objectives in