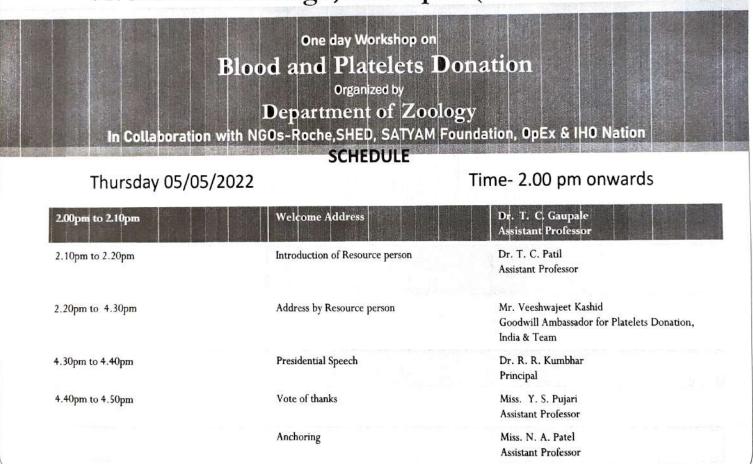

# One Day workshop on "Blood and Platelet Donation Awareness"

In collaboration with NGOs – SHED, Satyam Foundation, OpeX & IHO and Roche Venue: Library Hall Date :05/05/2022

"Blood donation is a small act of kindness that cost nothing but mean the world to the needy and does big and great wonders". Department of Zoology, Vivekanand College, Kolhapur (Autonomous) has organized one day workshop on "Blood and Platelet Donation Awareness" in collaboration with NGOs – SHED, Satyam Foundation, OpEx & IHO nation powered by Roche diagnostics on 5<sup>th</sup> May, 2022 at 2.00 pm to 5 pm. The objective of this workshop was to assess and increase the student's awareness and attitude towards blood donation Increasing people's awareness of blood donation and promoting a positive attitude towards blood donation are among the top priorities of national blood transfusion centers. One of the first steps in achieving these goals is to conduct awareness and change attitude towards blood donation. The low awareness and negative attitude towards blood donation in blood donation among this population. Therefore, there is a critical need for activities and programs in order to increase students' awareness and improve their attitude towards blood donation.

Respected Dr. B. T. Dangat Sir, Head & Assistant professor, Department of Botany, Vivekanand College, Kolhapur (Autonomous), was a president of this workshop and Resource person for the workshop was Mr. Vishwajeet Kashid, Goodwill Ambassador for platelet Donation, India & team. Mr. Sachin Kumbhoje, Founder director Skill development, Mr. Dhanajay Padalkar, Director Vishwanet Private limited and Dr. Rushikesh Pol, Founder Ignited humanitarian organization India were also present as a special guest. The workshop was started with an inaugural session and it is inaugurated by Respected Dr. B. T. Dangat Sir, Resource person Mr. Vishwajeet Kashid Sir, Mr. Sachin Kumbhoje, Mr. Dhanajay Padalkar, Dr. Rushikesh Pol and Head of Zoology Department Dr. G. K. Sontakke Sir by watering the plant sapling.

Dr. T. C. Gaupale, Assistant professor and Co-Ordinator of workshop has delivered welcome address for the workshop. He welcomed resource person, President and special guest of the workshop on behalf of Department of Zoology and Vivekanand College, Kolhapur (Autonomous). He included purpose of the workshop and also highlights aims and objectives in

his speech. It is followed by felicitation of the guests. Dr. B. T. Dangat Sir felicitated resource person Mr. Vishwajeet Kashid sir by offering plant sapling as a source of knowledge and a token of love and respect. Respected Dr. G. K. Sontakke sir felicitated Dr. D. B. Dangat sir by offering plant sapling. Dr. T. C. Gauaple sir welcomed Mr. Sachin Kumbhoje, Mr. Dhanajay Padalkar, Dr. Rushikesh Pol by offering plant sapling as a token of love and respect. Introduction of resource person Mr. Vishwajeet Kashid sir is given by Dr. T. C. Patil madam, Assistant Professor, Department of Zoology, Vivekanand College, Kolhapur (Autonomous).

Mr. Sachin Kumbhoje, Mr. Dhanajay Padalkar, Dr. Rushikesh Pol have delivered speech respectively to motivate the students and explained about how person become happiest after saving life of someone, Sachin Kumbhoje sir also mentioned that happiest people are not those getting more but those who giving more express views about importance of such workshops.

After the Session was started, the honorable resource person started explaining about the importance of blood donation and how blood donation takes place and explained how one should get motivated towards donating blood. He then addressed why people lack interest in donating blood and cleared all the myths that people think about. He also mentioned some blood donation issues and how people make it more controversial. He also explained clearly how voluntarily donating blood helps the society and also inspired many of our students. Next to that sir explained about importance of platelet donation, Methods for platelet collection, Criterion for platelet donation and uses of platelets.

Students have given positive feedback and mentioned that how happy and motivated they are after attending the workshop. Vote of thanks was offered by Ms. Y. S. Pujari madam, Assistant Professor, Department of Zoology, Vivekanand College, Kolhapur (Autonomous). Responsibility for anchoring of the workshop was handled by Ms. Neha Kalantre and Abhilasha Yadav in an excellent way. Total 11 Teachers & 165 students have participated in the workshop. As an output the participants were made aware of the importance of blood donation, the precautions one should take while donating blood and the conditions under which, one should not donate blood.