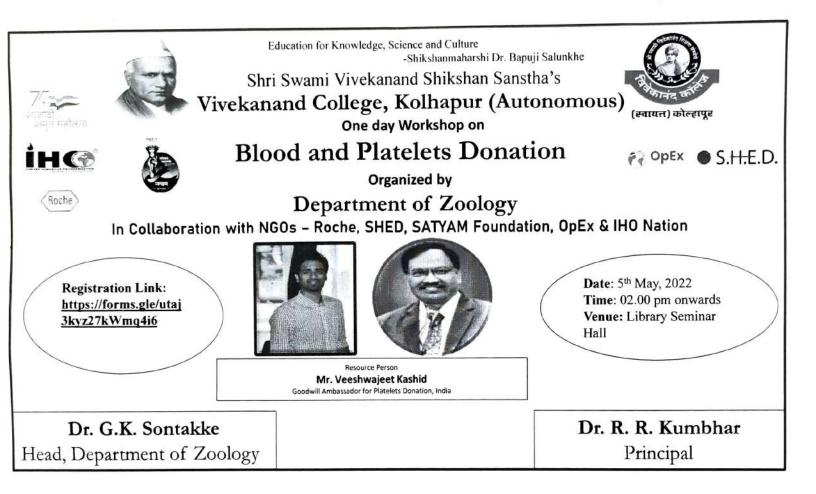

# Vivekanand College, Kolhapur (Autonomous)

Department of Zoology Academic Year 2021-2022

Date:05/05/2022

One Day Workshop on "Blood & Platelets Donation"

### NOTICE

All students of B.Sc. I, II, III Zoology, CMLT, DMLT and Teachers hereby informed that, Department of Zoology is organizing **One Day Workshop on "Blood & Platelets Donation"** on Thursday, 05/05/2022 at 11.30 am. onwards. This workshop will be conducted in Library Seminar Hall. Attendance is mandatory to all students. This lecture will help you to understand correct way and importance of Blood & Platelets Donation.

Guest Speaker Mr. Veeshwajeet Kashid

Goodwill Ambassador for Platelets Donation, India

Date: 5<sup>th</sup> May, 2022 Time: 11.30am onwards Venue: Library Seminar Hall

Dr. G. Bepartment of Zoolog Vivekanand College Kalhabur (Autonomou

### NOTICE

It is informed to respected HOD of the department mentioned below, Department of Zoology, Vivekanand College, Kolhapur (Autonomous) is organizing One day Workshop on "**Blood and Platelet Donation**" on Thursday 05/05/2022 at 2.00 pm onwards. Therefore, kindly request to grant the permission to the students and Teachers for the same.

### **Respected** Sir,

We would like to organize One Day Workshop on "Blood & Platelets Donation" in collaboration with NGOs like S.H.E.D., SATYAM Foundation, OpEx & IHO Nation on 5<sup>th</sup> May, 2022 at Department of Zoology, Vivekanand College Kolhapur (Autonomous). For the above said workshop remuneration and other expenditure is Rs.2000/- approximately. Therefore, please give the permission & sanction the above amount for conducting this workshop. This workshop will be beneficial for students to understand the importance of blood donation and correct way it.