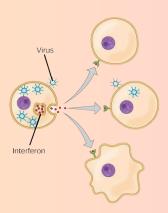

t)



Fig. Basophils

#### 4. Monocytes

- Also called macropoliceman of blood
- These are largest WBCs
- These enlarge to form macrophages (phagocytes)
- These function as antigen presenting cells (APCs)



Fig. Monocytes

# **Innate immunity**

#### Cytokine barriers (2nd line defense):

These are the proteins which play crucial role in protecting cells from pathogens.

Ex.: Interferons (IFN) - IFN are the low molecular weight Proteins which are produced by cell infected by a virus.

Also known as biological immune response modifiers.

[Virus infected cells secrete interferons which protects non-infected cells from further viral infection.]

Interferons are cytokines that are released by a cell infected with a virus. Response of neighboring cells to interferon helps stop the infection.



# 

#### "Dissemination of Education for Knowledge, Science and Culture"

-Shikshanmaharshi Dr. Bapuji Salunkhe

Shri Swami Vivekanand Shikshan Sanstha's

#### **Vivekanand College, Kolhapur (An Empowered Autonomous Institute)**

#### **Department of Zoology**

Academic Year 2024-25

#### PHOTOPLATE

#### **B. Sc. III STUDENT SEMINAR**