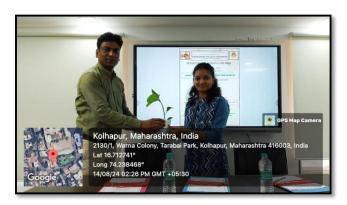

## 7. Brief description:

Department of Zoology & IQAC, Vivekanand College, Kolhapur (Empowered Autonomous) in collaboration with Shreel Surya Research, Kolhapur organized guest lecture under MoU- Faculty Exchange Programme on "Exploring Biodiversity for Start Up" for B.Sc. Zoology students on Wednesday, 14<sup>th</sup> August, 2024. Total 47 students and 09 faculty members were present for this lecture. Introduction of programme was given by Dr. G. K. Sontakke, Head & Assistant Professor, Department of Zoology, Vivekanand College, Kolhapur (Empowered Autonomous). Ms. Suhani Patil, B.Sc.-II student, Department of Zoology introduced the guest speaker. Dr. (Mrs.) Supriya Kusale, Researcher and Entrepreneur, Director, Shreel Surya Research, Kolhapur, began guest lecture by explaining start up, various terms of start up, team building, market survey, funding, incubation centres, other resources and support for start ups. She also motivated students to explore biodiversity for start ups by giving examples of vermicomposting, sericulture and apiculture. She also cleared doubts of students. Then, Principal, Dr. R. R. Kumbhar encouraged students for start ups in his presidential address. Vote of thanks was

### 9. Photos:

Signatures of Coordinator/ Organizer:

Dr. G. K. Sontakke HEAD
DEPARTMENT OF ZOOLOGY
VIVEKANAND COLLEGE, KOLHAPUR (EMPOWERED AUTONOMOUS)