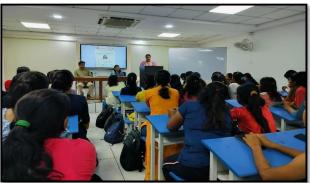

## 7. Brief description:

Department of Zoology & IQAC, Vivekanand College, Kolhapur (Empowered Autonomous) in collaboration with Shreel Surya Research, Kolhapur organized guest lecture under MoU- Faculty Exchange Programme on "Exploring Biodiversity for Start Up" for B.Sc. Zoology students on Wednesday, 14<sup>th</sup> August, 2024. Total 47 students and 09 faculty members were present for this lecture. Introduction of programme was given by Dr. G. K. Sontakke, Head & Assistant Professor, Department of Zoology, Vivekanand College, Kolhapur (Empowered Autonomous). Ms. Suhani Patil, B.Sc.-II student, Department of Zoology introduced the guest speaker. Dr. (Mrs.) Supriya Kusale, Researcher and Entrepreneur, Director, Shreel Surya Research, Kolhapur, began guest lecture by explaining start up, various terms of start up, team building, market survey, funding, incubation centres, other resources and support for start ups. She also motivated students to explore biodiversity for start ups by giving examples of vermicomposting, sericulture and apiculture. She also cleared doubts of students. Then, Principal, Dr. R. R. Kumbhar encouraged students for start ups in his presidential address. Vote of thanks was

### 9. Photos:

Signatures of Coordinator/ Organizer:

Dr. G. K. Sontakke HEAD
DEPARTMENT OF ZOOLOGY
VIVEKANAND COLLEGE, KOLHAPUR (EMPOWERED AUTONOMOUS)