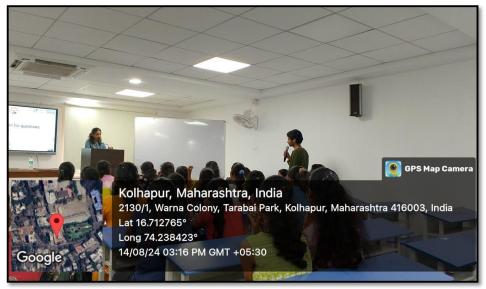

## 7. Brief description:

Department of Zoology & IQAC, Vivekanand College, Kolhapur (Empowered Autonomous) in collaboration with Shreel Surya Research, Kolhapur organized guest lecture under MoU- Faculty Exchange Programme on "Exploring Biodiversity for Start Up" for B.Sc. Zoology students on Wednesday, 14<sup>th</sup> August, 2024. Total 47 students and 09 faculty members were present for this lecture. Introduction of programme was given by Dr. G. K. Sontakke, Head & Assistant Professor, Department of Zoology, Vivekanand College, Kolhapur (Empowered Autonomous). Ms. Suhani Patil, B.Sc.-II student, Department of Zoology introduced the guest speaker. Dr. (Mrs.) Supriya Kusale, Researcher and Entrepreneur, Director, Shreel Surya Research, Kolhapur, began guest lecture by explaining start up, various terms of start up, team building, market survey, funding, incubation centres, other resources and support for start ups. She also motivated students to explore biodiversity for start ups by giving examples of vermicomposting, sericulture and apiculture. She also cleared doubts of students. Then, Principal, Dr. R. R. Kumbhar encouraged students for start ups in his presidential address. Vote of thanks was

offered by Mr. G. H. Fadake, Assistant Professor, Department of Zoology. The lecture was an altogether interactive session and a great learning experience for students.