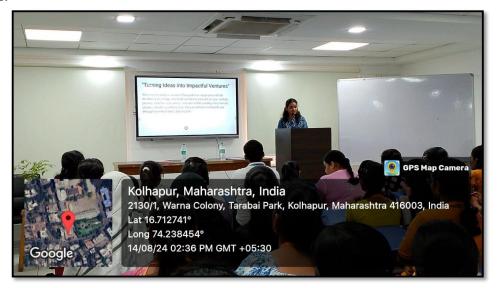

## 7. Brief description:

Department of Zoology & IQAC, Vivekanand College, Kolhapur (Empowered Autonomous) in collaboration with Shreel Surya Research, Kolhapur organized guest lecture under MoU- Faculty Exchange Programme on "Exploring Biodiversity for Start Up" for B.Sc. Zoology students on Wednesday, 14<sup>th</sup> August, 2024. Total 47 students and 09 faculty members were present for this lecture. Introduction of programme was given by Dr. G. K. Sontakke, Head & Assistant Professor, Department of Zoology, Vivekanand College, Kolhapur (Empowered Autonomous). Ms. Suhani Patil, B.Sc.-II student, Department of Zoology introduced the guest speaker. Dr. (Mrs.) Supriya Kusale, Researcher and Entrepreneur, Director, Shreel Surya Research, Kolhapur, began guest lecture by explaining start up, various terms of start up, team building, market survey, funding, incubation centres, other resources and support for start ups. She also motivated students to explore biodiversity for start ups by giving examples of vermicomposting, sericulture and apiculture. She also cleared doubts of students. Then, Principal, Dr. R. R. Kumbhar encouraged students for start ups in his presidential address. Vote of thanks was

offered by Mr. G. H. Fadake, Assistant Professor, Department of Zoology. The lecture was an altogether interactive session and a great learning experience for students.