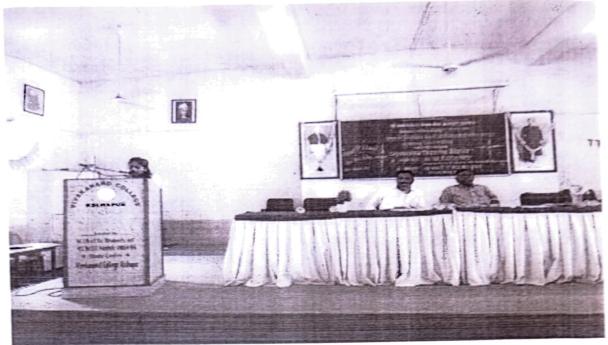

### Report:

With the above objectives in mind, the workshop was conducted in three sessions from 10:30 AM to 4:00 PM.

**Inaugural Session:** The workshop was inaugurated by Mr. Girish Phonde, Interreligious and Intercaste Marriage Assistance Center, Maharashtra, former state secretary of Maharashtra College Anti-superstition Committee, and Vice-president, World Federation of Democratic Youth to The inaugural session was chaired by Dr. E. B. Awalekar, Head, Department of Marathi,

Vivekanand College, Kolhapur. Ms. Samiksha Farakate introduced the theme of the workshop and the rationale behind organizing it. Mr. Ajay Patil, Assistant Professor of Department of Political Science, introduced the Chief Guest of the programme. Mr. Phonde announced the inauguration. The vote of thanks was presented by Mr. Abhishek Chougale, Assistant Professor of Department of Political Science. The anchoring was done by two students of the department: Mr. Samarth Kamble and Mr. Ashwin Malavi.