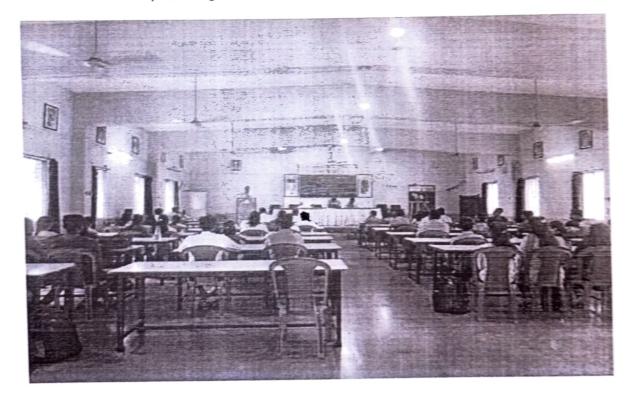

## Vivekanand College, Kolhapur (Empowered Autonomous) Shivaji University Lead College Workshop Skilling Political Science Graduates Organized by Department of Political Science Date: 04.03.2024

The Department of Political Science organized Shivaji University Lead College Workshop under New College Cluster on Monday, 4 March, 2024 in the Library Hall Auditorium of the college.

### Report:

With the above objectives in mind, the workshop was conducted in three sessions from 10:30 AM to 4:00 PM.

**Inaugural Session:** The workshop was inaugurated by Mr. Girish Phonde, Interreligious and Intercaste Marriage Assistance Center, Maharashtra, former state secretary of Maharashtra College Anti-superstition Committee, and Vice-president, World Federation of Democratic Youth to The inaugural session was chaired by Dr. E. B. Awalekar, Head, Department of Marathi,