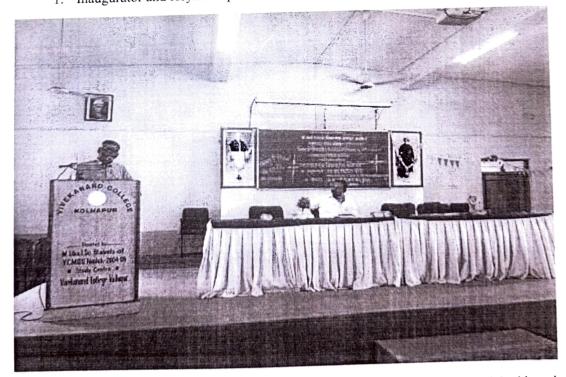

Vivekanand College, Kolhapur (Empowered Autonomous) Shivaji University Lead College Workshop Skilling Political Science Graduates Organised by Department of Political Science <u>Seminar Photographs</u>

1. Inaugurator and Keynote Speaker Mr. Grish Phonde addressing the audience.

2. Prof. Dr. Rajratan Jadhav, Head, Dept of Political Science, presenting presidential address in session II

3. A student of BA I presenting vote of thanks of session II