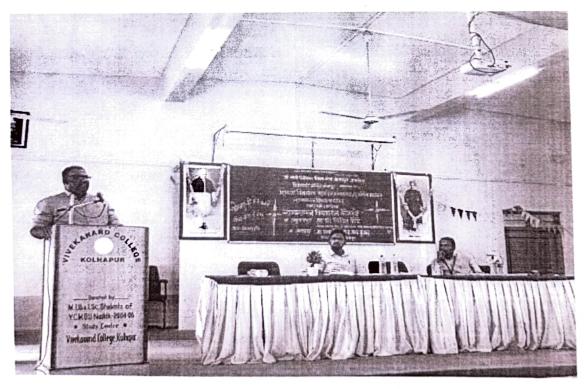

Session Three: In this session, chief guest Mr. Shryash Mohite of Ashvamedha Media, Kolhapur spoke on 'Political Campaigning and Social Media'. He elaborated what role social media influencing plays in shaping public opinion. He talked about how social media turned into digital marketing post covid. He spoke about how Arts faculty students can work on developing content writing skills with the help of their Political Science knowledge. He elaborated on the scope of this field and invited students to explore it with confidence. He told students how conventional ways of job-seeking will be redundant in the current day. Mr. Mohite's associate Mr. Rohan Ghorpade, a graduate of Computer Science and founder member of Ashvamedha Media, also guided the students regarding how to develop content writing skills. He elaborated the importance of Arts faculty and the need of regeneration of enthusiasm among Arts students.

This session was chaired by Dr. V. B. Waghmare, Head of the Department of Political Science of Vivekanand College. He spoke on the possibilities of convergence of disciplines of Arts and Computer Science for the benefit of students.

4. Resource person of Session III, Mr. Shreyash Mohite speaking with the students

5. Resource person of Session III, Mr. Shreyash Mohite with Session chairperson Dr. V. B. Waghmare

6. Another resource person Mr. Rohan Ghorpade interacting with participants