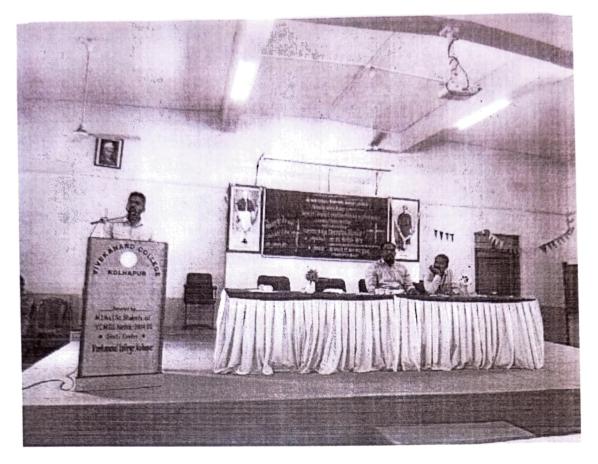

Session One: In the first session, Mr. Girish Phonde, a young leader in leftist politics in Kolhapur district, delivered a lecture on 'Youth and Leadership Development'. He elaborated aspects of leadership development in steps. He said that leadership rises from difficult circumstances faced by society. He also emphasized that leadership qualities cannot be separated from ideological commitment, nor can it be separated from ethics. He underlined the importance of 'study' and knowledge in development of leadership. Mr. Phonde gave examples of leaders from history across ideological spectrum while elaborating on leadership qualities. He appealed students to understand democracy as a principle and system. He said that leadership shapes in the mound of democracy and it's one with democracy in India. Connecting with the people and understanding their pain is important.

I

N

The session was chaired by Dr. E. B. Awalekar. He spoke about the importance of theme of workshop and the importance of leadership skills. The vote of thanks was presented by Mr. Abhishek Chougale. The anchoring of this session was done by Mr. Aditya Kadam and Ms. Sayali of BA I of Vivekanand College, Kolhapur.

1. Inaugurator and Keynote Speaker Mr. Grish Phonde addressing the audience.

2. Prof. Dr. Rajratan Jadhav, Head, Dept of Political Science, presenting presidential address in session II

3. A student of BA I presenting vote of thanks of session II