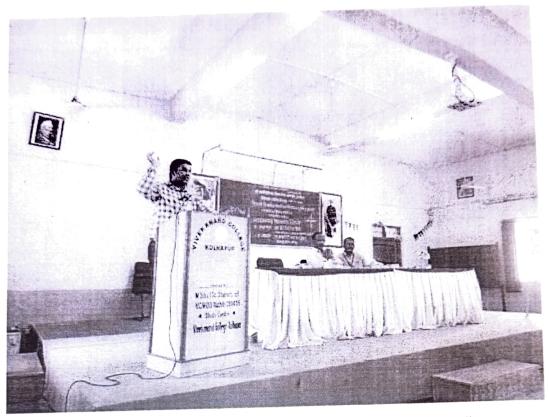

Vivekanand College, Kolhapur (Empowered Autonomous) Shivaji University Lead College Workshop Skilling Political Science Graduates Organised by Department of Political Science <u>Seminar Photographs</u>

1. Inaugurator and Keynote Speaker Mr. Grish Phonde addressing the audience.

2. Prof. Dr. Rajratan Jadhav, Head, Dept of Political Science, presenting presidential address in session II

3. A student of BA I presenting vote of thanks of session II