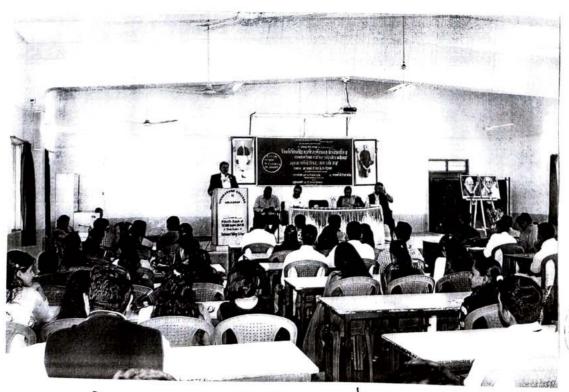

# VIVEKANAND COLLEGE (Autonomous), KOLHAPUR Report of One Day Workshop on "GANDHIAN THOUGHTS: PAST AND PRESENT" Organized by

Department of Political Science on 11/01/2019

Under Shivaji University Lead College Activity, Shri Shahaji Chhatrapati Mahavidyalay, Kolhapur Cluster.

The workshop was organized on the above mentioned theme under lead college activity of Shivaji University Kolhapur by the department of Political Science of Vivekanand College (Autonomous), Kolhapur on 11 January, 2019 to mark the 150th year of Birth Anniversary of Mahatma Gandhi. The workshop started with Sanstha prayer. The Chief Guest for the inaugural session of the workshop was Dr. R. K. Shanediwan, Principal, Shri Shahaji Chhatrapati College, Kolhapur. Prin. Dr. Shanediwan in his speech spoke about the importance of Mahatma Gandhi's thought to the life of Indians. He narrated his own journey into Gandhian thought and how this affected his attitudes and his work in personal and professional life. Dr. Shanediwan said that Mahatma Gandhi's thought has become more essential today's difficult time than ever before. Principal Dr. S. Y. Hongekar of Vivekanand College, Kolhapur chaired the inaugural session. He underlined the significance of this workshop in the birth centenary year of Shikshanmaharshi Dr. Bapuji Salunkhe, founder of Shri Swami Vivekanand Shikshan Sanstha. He illustrated the influence of Gandhiji's thought on Dr. Bapuji Salunkhe. Mr. D. A. Pawar, Head, Political Science Department, welcomed the guests. The theme of the workshop was introduced by Ms. Samiksha Farakate. Mr. S. V. Malgaonkar, Coordinator of Lead College Activity in Vivekanand College was also present for inauguration. He presented the vote of thanks.

#### विवेकानंद मध्ये अग्रणी महाविद्यालयांतर्गत कार्यशाळा संपन्न

कोल्हापूर दि. ११: महात्मा गांधीजींच्या विचार व कृतीमध्ये साम्य होते. त्यांनी जो निर्णय घेतला त्याच्या यशाची आणि अपयशाची जबाबदारी स्वीकारली. ते यशाने हुरळून गेले नाहीत आणि अपयशाने खचले नाहीत. गांधीजींनी सत्यालाच परमेश्वर मानले. गांधीजींची नैतिकता सर्वात श्रेष्ठ होती. त्यांच्या विचारांमध्ये व्यवहारिक नैतिकता आणि सामाजिक नैतिकता असा कोणताच भेद नव्हता. गांधीजींची त्यांच्या विचारांवर प्रचंड श्रध्दा होती. म्हणूनच सर्वत्र त्यांच्या सत्य, अहिंसा आणि सत्याग्रह या त्रिसुत्रीला मानले जाते. आज आपल्या देशाला स्वातंत्र्य मिळून ७० वर्षे झाली तरीही गांधीजींच्या या त्रिसुत्रीची उपयुक्तता आहे. त्यातूनच सुसंस्कृत समाजाची निर्मिती होईल. असे विचार श्री शहाजी छत्रपती महाविद्यालयाचे प्राचार्य डॉ. आर. के. शानेदिवाण यांनी व्यक्त केले. ते शिवाजी विद्यापीठ अग्रणी महाविद्यालय योजनेअंतर्गत विवेकानंद कॉलेज, राज्यशास्त्र विभागाच्या वतीने महात्मा गांधीजींचे विचार: काल आणि आज या विषयावर आयोजित कार्यशाळेच्या उद्घाटन प्रसंगी बोलत होते. कार्यक्रमाच्या अध्यक्षस्थानी महाविद्यालयाचे प्राचार्य डॉ. एस. वाय. होनगेकर हे होते.