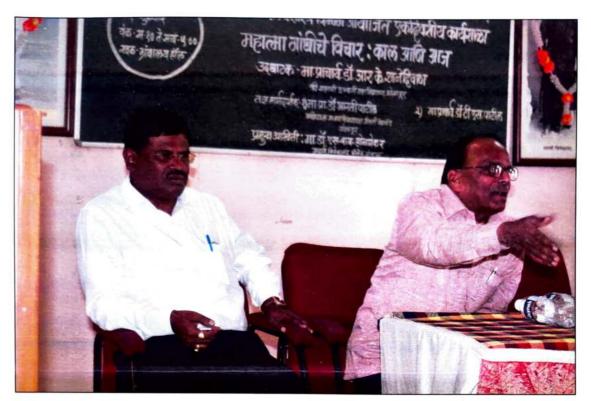

The workshop was organized on the above mentioned theme under lead college activity of Shivaji University Kolhapur by the department of Political Science of Vivekanand College (Autonomous), Kolhapur on 11 January, 2019 to mark the 150th year of Birth Anniversary of Mahatma Gandhi. The workshop started with Sanstha prayer. The Chief Guest for the inaugural session of the workshop was Dr. R. K. Shanediwan, Principal, Shri Shahaji Chhatrapati College, Kolhapur. Prin. Dr. Shanediwan in his speech spoke about the importance of Mahatma Gandhi's thought to the life of Indians. He narrated his own journey into Gandhian thought and how this affected his attitudes and his work in personal and professional life. Dr. Shanediwan said that Mahatma Gandhi's thought has become more essential today's difficult time than ever before. Principal Dr. S. Y. Hongekar of Vivekanand College, Kolhapur chaired the inaugural session. He underlined the significance of this workshop in the birth centenary year of Shikshanmaharshi Dr. Bapuji Salunkhe, founder of Shri Swami Vivekanand Shikshan Sanstha. He illustrated the influence of Gandhiji's thought on Dr. Bapuji Salunkhe. Mr. D. A. Pawar, Head, Political Science Department, welcomed the guests. The theme of the workshop was introduced by Ms. Samiksha Farakate. Mr. S. V. Malgaonkar, Coordinator of Lead College Activity in Vivekanand College was also present for inauguration. He presented the vote of thanks.

#### विवेकानंद मध्ये अग्रणी महाविद्यालयांतर्गत कार्यशाळा संपन्न

कोल्हापूर दि. ११: महात्मा गांधीजींच्या विचार व कृतीमध्ये साम्य होते. त्यांनी जो निर्णय घेतला त्याच्या यशाची आणि अपयशाची जबाबदारी स्वीकारली. ते यशाने हुरळून गेले नाहीत आणि अपयशाने खचले नाहीत. गांधीजींनी सत्यालाच परमेश्वर मानले. गांधीजींची नैतिकता सर्वात श्रेष्ठ होती. त्यांच्या विचारांमध्ये व्यवहारिक नैतिकता आणि सामाजिक नैतिकता असा कोणताच भेद नव्हता. गांधीजींची त्यांच्या विचारांवर प्रचंड श्रध्दा होती. म्हणूनच सर्वत्र त्यांच्या सत्य, अहिंसा आणि सत्याग्रह या त्रिसुत्रीला मानले जाते. आज आपल्या देशाला स्वातंत्र्य मिळून ७० वर्षे झाली तरीही गांधीजींच्या या त्रिसुत्रीची उपयुक्तता आहे. त्यातूनच सुसंस्कृत समाजाची निर्मिती होईल. असे विचार श्री शहाजी छत्रपती महाविद्यालयाचे प्राचार्य डॉ. आर. के. शानेदिवाण यांनी व्यक्त केले. ते शिवाजी विद्यापीठ अग्रणी महाविद्यालय योजनेअंतर्गत विवेकानंद कॉलेज, राज्यशास्त्र विभागाच्या वतीने महात्मा गांधीजींचे विचार: काल आणि आज या विषयावर आयोजित कार्यशाळेच्या उद्घाटन प्रसंगी बोलत होते. कार्यक्रमाच्या अध्यक्षस्थानी महाविद्यालयाचे प्राचार्य डॉ. एस. वाय. होनगेकर हे होते.

आपला विश्वास् ,

(डॉ. रिस.वाय-होनग्कर

विवेकानंद कॉलेज

कोल्हापूर.

उपारियनांशी संवाद साधताना डा ही एस पर्दान

विवेकानंद कलिनची सहमागी विद्यार्थिनी मनोगत व्यक्त करताना

उद्घाटन समारभाचे प्रमुख पाहुने ही, आर के. शानेदिवान

प्रथम सत्राच्या प्रमुख पाहुष्या हो भारती पारील

अग्रानंद कॉलेन (स्वायत्त) को न्हापूर अग्राने सहाविद्यालय कार्यशादा 'भिहात्मा गांधीय निचार : काल आणि आन " 19.09.209e.

१ प्रान्याय झे आर के शानेविवाग , उद्धाटक.

२. प्राचार्य हो. एस. वाय. होना कर, विका नंद कोलेन, अध्यक्त.