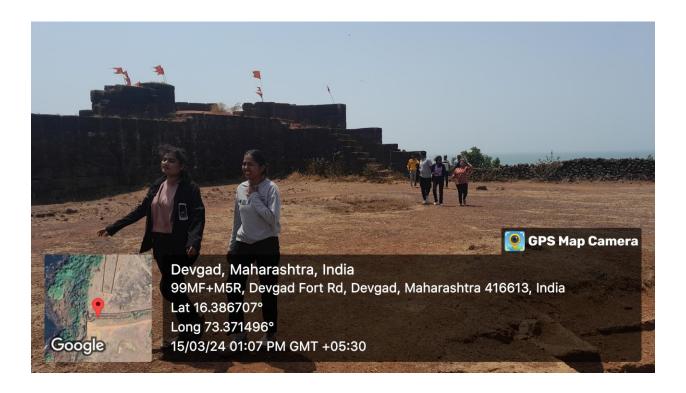

## **Photographs during the Study Tour**

### **One Page Report**

Department of Physics

Study Tour Report (B.Sc. – III and M.Sc. I and II, Physics)

[Kolhapur – Devgad – Kunkeshwar – Tondavali – Kolhapur]

Department of Physics has arranged two day's educational study tour to Devgad, Kunkeshwar and Tondavali during 15 – 16 March 2024. We all (14 students and 02 faculty members) have boarded early morning of Friday, 15<sup>th</sup> March 2024 towards Devgad. We reached to Devgad Fort at 01.00 PM. Devgad Fort, also called Janjira Devgad Fort, is a fort located 5 km from Devgad town, in Sindhudurg district, of Maharashtra. The fort is surrounded by sea from three side and to the south it is attached to the land. This fort was built by Dattajirao Angre in the year 1729. This fort was under the control of Kanhoji Angre for a longer period. The students have visited the lighthouse which is situated on one side of the fort. Inside the fort is Ganesh temple, three cannons and the Bastions are in good state. Immediately we started our journey towards Kunkeshwar and reached there at 02.30 PM.