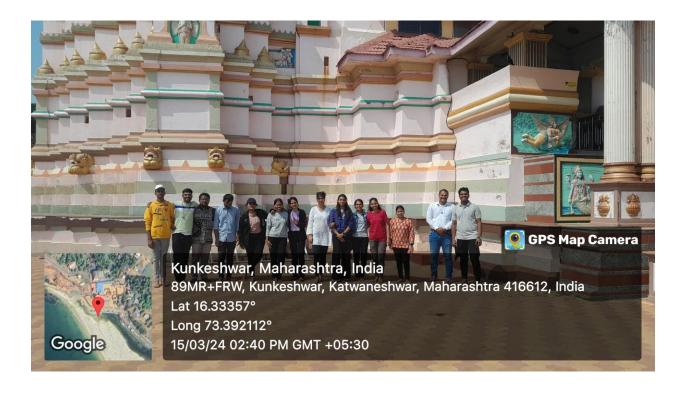

## **Photographs during the Study Tour**

### **One Page Report**

Department of Physics

Study Tour Report (B.Sc. – III and M.Sc. I and II, Physics)

[Kolhapur – Devgad – Kunkeshwar – Tondavali – Kolhapur]

Department of Physics has arranged two day's educational study tour to Devgad, Kunkeshwar and Tondavali during 15 – 16 March 2024. We all (14 students and 02 faculty members) have boarded early morning of Friday, 15<sup>th</sup> March 2024 towards Devgad. We reached to Devgad Fort at 01.00 PM. Devgad Fort, also called Janjira Devgad Fort, is a fort located 5 km from Devgad town, in Sindhudurg district, of Maharashtra. The fort is surrounded by sea from three side and to the south it is attached to the land. This fort was built by Dattajirao Angre in the year 1729. This fort was under the control of Kanhoji Angre for a longer period. The students have visited the lighthouse which is situated on one side of the fort. Inside the fort is Ganesh temple, three cannons and the Bastions are in good state. Immediately we started our journey towards Kunkeshwar and reached there at 02.30 PM.