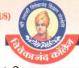

## **Photographs during the Study Tour**

Kunkeshwar is a village in Maharashtra, India situated on the bank of Arabian Sea. There is a temple for the Hindu deity Shiva in the village. Situated along the sea in the Sindhudurg district, Kunkeshwar is known for its shore-side Shiva temple and the adjacent beach. The region is known for its year-round supply of Alphonso mangoes. Kunkeshwar is 16 kilometers away from Devgarh (devgad). We started our journey towards Tondavali and reached at around 05.15 PM on the same day. We lodged into the Cocunut Resort. Situated 25 km north of Malvan, Tondavali Beach is a picturesque beach enveloped in green tree thickets. Tondavali Beach is a beautiful beach with fine grains of soft white particles. Laced with much serenity, tranquility and calm, the beach hardly has any tourist activity. It is one of the most peaceful places in Malvan, untouched by commercialization. In the early morning at 06.30 AM of 16<sup>th</sup> March 2024, students have enjoyed at beach. Students have played the games, collected some seashells, the shells of marine mollusks and enjoyed photography. After Tondavali, we visited Tarkarli at 12.15 PM which is surrounded by a market and food stalls that are popular with the tourists where we all made shopping. At the end of the day, we started our journey towards Kolhapur and reached at 09.45 PM.