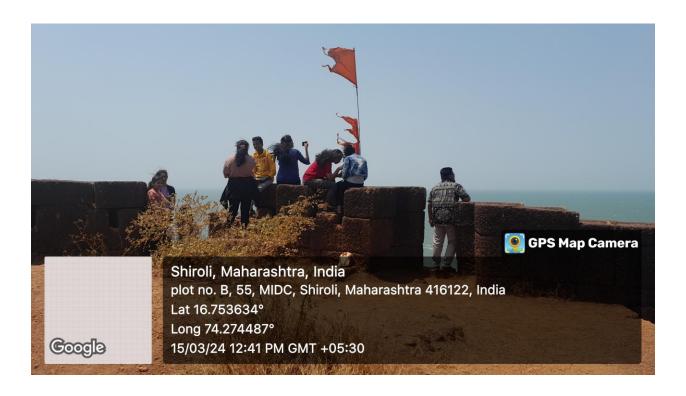

## **Photographs during the Study Tour**

Kunkeshwar is a village in Maharashtra, India situated on the bank of Arabian Sea. There is a temple for the Hindu deity Shiva in the village. Situated along the sea in the Sindhudurg district, Kunkeshwar is known for its shore-side Shiva temple and the adjacent beach. The region is known for its year-round supply of Alphonso mangoes. Kunkeshwar is 16 kilometers away from Devgarh (devgad). We started our journey towards Tondavali and reached at around 05.15 PM on the same day. We lodged into the Cocunut Resort. Situated 25 km north of Malvan, Tondavali Beach is a picturesque beach enveloped in green tree thickets. Tondavali Beach is a beautiful beach with fine grains of soft white particles. Laced with much serenity, tranquility and calm, the beach hardly has any tourist activity. It is one of the most peaceful places in Malvan, untouched by commercialization. In the early morning at 06.30 AM of 16<sup>th</sup> March 2024, students have enjoyed at beach. Students have played the games, collected some seashells, the shells of marine mollusks and enjoyed photography. After Tondavali, we visited Tarkarli at 12.15 PM which is surrounded by a market and food stalls that are popular with the tourists where we all made shopping. At the end of the day, we started our journey towards Kolhapur and reached at 09.45 PM.