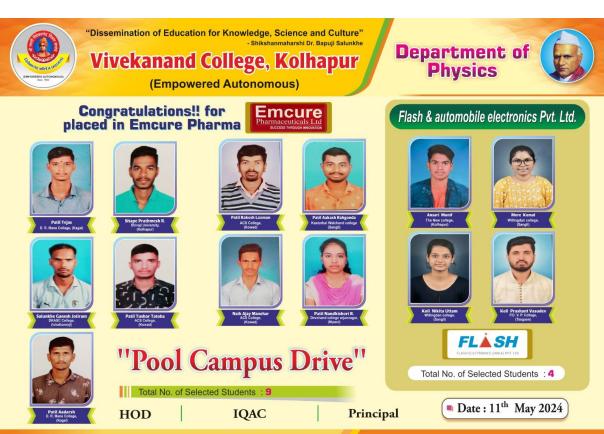

#### Job Descriptions of the Companies

| Company Name                                              | Qualification                                                   | Gender           | Passing<br>Year       | Positions | Stipend<br>(Rs.) | Facility              |
|-----------------------------------------------------------|-----------------------------------------------------------------|------------------|-----------------------|-----------|------------------|-----------------------|
| Hicool India Pvt. Ltd., Pune                              | B. Sc. (Physics / Electronics)                                  | Male             | 2022 / 2023<br>/ 2024 | 150       | 20, 470 /-       | Free<br>Canteen       |
| Eaton India Pvt. Ltd., Ranjangaon                         | B. Sc. (Physics / Electronics / Chemistry)                      | Male /<br>Female | 2022 / 2023<br>/ 2024 | 160       | 15, 500 /-       | Free Bus<br>& Canteen |
| Flash Electronic Pvt. Ltd., Chakan                        | B. Sc. (Physics / Electronics)                                  | Male             | 2022 / 2023 / 2024    | 150       | 16, 500 /-       | Free Bus<br>& Canteen |
| Finolex Cable Pvt. Ltd., Talegaon                         | B. Sc. (Physics / Electronics / Chemistry)                      | Male             | 2022 / 2023 / 2024    | 165       | 15, 500 /-       | Free Bus<br>& Canteen |
| Sarloha India Pvt. Ltd., Pune                             | B. Sc. (Physics / Electronics)                                  | Male             | 2022 / 2023<br>/ 2024 | 130       | 14, 700/-        | Free<br>Canteen       |
| Electronics Company, Bhosari                              | B. Sc. (Physics / Electronics / Chemistry)                      | Male /<br>Female | 2022 / 2023<br>/ 2024 | 170       | 16, 500 /-       | Free<br>Canteen       |
| Sukrut Infotech, Kolhpaur                                 | B. Sc. (Physics / Electronics)                                  | Male             | 2022 / 2023<br>/ 2024 | 05        | 11, 000 /-       | Incentives            |
| Enzene Bio Science Pvt. Ltd. (MNC Pharma Company, Chakan) | B.Sc. (Microbiology / Biotechnology / Biochemistry / Chemistry) | Male             | 2022 / 2023<br>/ 2024 | 135       | 15, 000 /-       | Free<br>Canteen       |
| Emcure Pharma Pvt. Ltd. (MNC Pharma Company, Chakan)      | B. Sc. (Chemistry)                                              | Male             | 2022 / 2023<br>/ 2024 | 140       | 14, 900 /-       | Free<br>Canteen       |