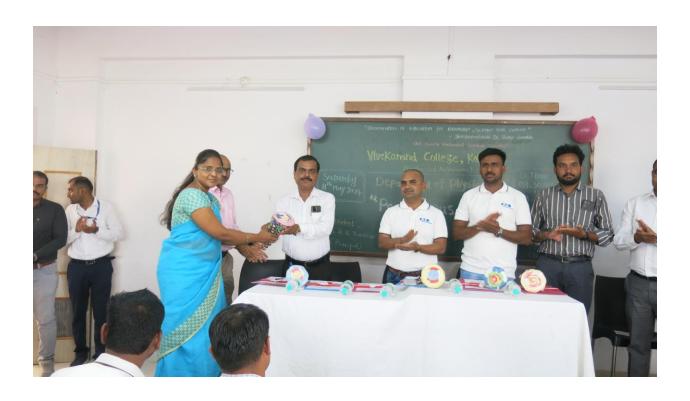

#### **Program Schedule**

| Time             | Event                       | Person                                       |
|------------------|-----------------------------|----------------------------------------------|
| 09.00 – 10.00 AM | Students Registration       | At Department of Physics, VCK                |
| 10.00 – 10.30 AM | Inauguration                |                                              |
| 10.00 – 10.05 AM | Introduction                | Dr. Sanjay S. Latthe, HoD, Physics           |
| 10.05 – 10.10 AM | Felicitation of dignitaries | Mr. Pravin Badhe: HR Eaton Pvt. Ltd.         |
|                  |                             | Mr. Sachin Shinde: Admin Officer, Eaton      |
|                  |                             | Mr. Rahul Dixit: Field officer               |
|                  |                             | Mr. Shirsat Sir: Junior HR Flash Electronics |
|                  |                             | Mr. Nitin Thete: Sourcing Manager            |
|                  |                             | Mr. Nanasahab Chaudhari: Yashaswi Group      |
|                  |                             | Mr. Mahesh Patil: HR HiCool Company          |
|                  |                             | Dr. R. R. Kumbhar, Principal, VCK            |
| 10.10 – 10.20 AM | Chief Guest Speech          | Mr. Sachin Shinde: Admin Officer, Eaton      |
|                  |                             | Mr. Nitin Thete: Sourcing Manager            |
|                  |                             | Mr. Mahesh Patil: HR HiCool Company          |
| 10.20 – 10.30 AM | Presidential Speech         | Dr. R. R. Kumbhar                            |
|                  |                             | Principal, Vivekanand College, Kolhapur      |
| 10.30 AM         | Vote of Thanks              | Dr. Sumayya I. Inamdar, Faculty              |
|                  | Anchoring                   | Mr. Avinash R. Gaikwad, Faculty              |