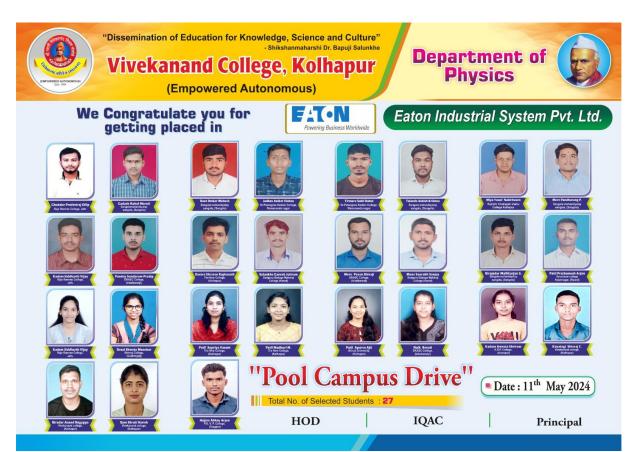

#### Job Descriptions of the Companies

| Company Name                                              | Qualification                                                   | Gender           | Passing<br>Year       | Positions | Stipend<br>(Rs.) | Facility              |
|-----------------------------------------------------------|-----------------------------------------------------------------|------------------|-----------------------|-----------|------------------|-----------------------|
| Hicool India Pvt. Ltd., Pune                              | B. Sc. (Physics / Electronics)                                  | Male             | 2022 / 2023<br>/ 2024 | 150       | 20, 470 /-       | Free<br>Canteen       |
| Eaton India Pvt. Ltd., Ranjangaon                         | B. Sc. (Physics / Electronics / Chemistry)                      | Male /<br>Female | 2022 / 2023<br>/ 2024 | 160       | 15, 500 /-       | Free Bus<br>& Canteen |
| Flash Electronic Pvt. Ltd., Chakan                        | B. Sc. (Physics / Electronics)                                  | Male             | 2022 / 2023 / 2024    | 150       | 16, 500 /-       | Free Bus<br>& Canteen |
| Finolex Cable Pvt. Ltd., Talegaon                         | B. Sc. (Physics / Electronics / Chemistry)                      | Male             | 2022 / 2023 / 2024    | 165       | 15, 500 /-       | Free Bus<br>& Canteen |
| Sarloha India Pvt. Ltd., Pune                             | B. Sc. (Physics / Electronics)                                  | Male             | 2022 / 2023<br>/ 2024 | 130       | 14, 700/-        | Free<br>Canteen       |
| Electronics Company, Bhosari                              | B. Sc. (Physics / Electronics / Chemistry)                      | Male /<br>Female | 2022 / 2023<br>/ 2024 | 170       | 16, 500 /-       | Free<br>Canteen       |
| Sukrut Infotech, Kolhpaur                                 | B. Sc. (Physics / Electronics)                                  | Male             | 2022 / 2023<br>/ 2024 | 05        | 11, 000 /-       | Incentives            |
| Enzene Bio Science Pvt. Ltd. (MNC Pharma Company, Chakan) | B.Sc. (Microbiology / Biotechnology / Biochemistry / Chemistry) | Male             | 2022 / 2023<br>/ 2024 | 135       | 15, 000 /-       | Free<br>Canteen       |
| Emcure Pharma Pvt. Ltd. (MNC Pharma Company, Chakan)      | B. Sc. (Chemistry)                                              | Male             | 2022 / 2023<br>/ 2024 | 140       | 14, 900 /-       | Free<br>Canteen       |