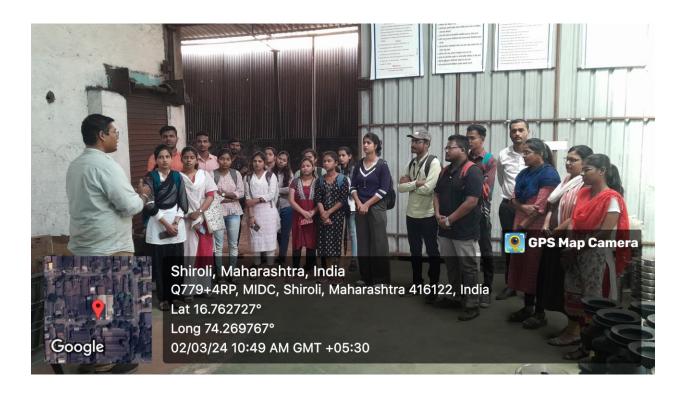

e Principal,

Vivekanand College, (Empowered Autonomous),

Kolhapur

Subject: Permission for Industrial Study Tour at Sai Industries, MIDC, Shiroli, Kolhapur.

Respected Sir,

Department of Physics has organized a 'One Day Industrial Study Tour' at Sai Industries, MIDC, Shiroli, Kolhapur on Saturday, 02<sup>nd</sup> March 2024. The students of B.Sc. – III, M.Sc. – I and M.Sc. – II (Physics) are taking participation in this One Day Industrial Study Tour.

In this regard, please give the permission for Industrial Study Tour at Sai Industries, MIDC, Shiroli, Kolhapur.

Thanking you

SIZEIHIST WILL

DINOSMA

Allowed

Pr.

1.3.24

Dr. Sanjay S. Latthe

sslattle

HEAD
DEPARTMENT OF PHYSICS
WYEKANAND COLLEGE, KOLHAPUR
(EMPOWERED AUTONOMOUS)

## **Photographs during the Industrial Study Tour**





































### **Attendance**

"Dissemination of Education for Knowledge, Science and Culture" - Shikshanmaharshi Dr. Bapuji Salunkhe

Shri Swami Vivekanand Shikshan Sanstha's

## Vivekanand College, Kolhapur

(Empowered Autonomous)

# Department of Physics 'One Day Industrial Study Tour'

at Sai Industries, MIDC, Shiroli, Kolhapur

Day and Date: Saturday, 02nd March 2024

#### **Attendance Sheet**

| Sr. No. | Name of the Student/Faculty                          | Class   | Mobile No.  | Signature |
|---------|------------------------------------------------------|---------|-------------|-----------|
| 1)      | Anand Nagappa Biradax                                | MSC-II  | 9359263863  | هيبا      |
| 2)      | Rushiprasad Chardratent Dongare