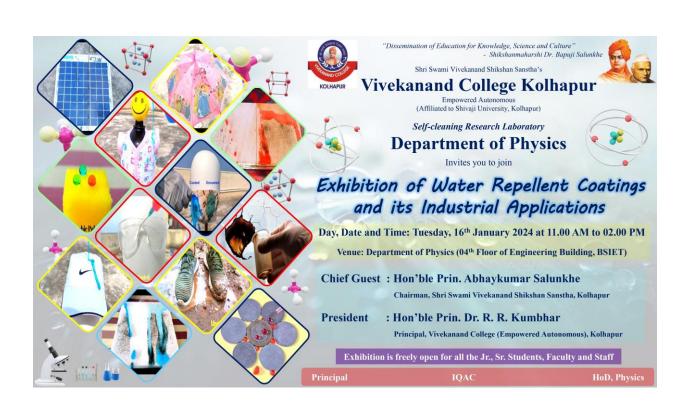

#### **Full Report on**

"Exhibition of Water Repellent Coatings and its Industrial Applications"

Organized by

Department of Physics and IQAC

On

Day, Date & Time: Tuesday,  $16^{th}$  January 2024 at 11.00 AM to 02.00 PM

# "Exhibition of Water Repellent Coatings and its Industrial Applications"

on

Tuesday, 16th January 2024 at 11.00 AM to 02.00 PM