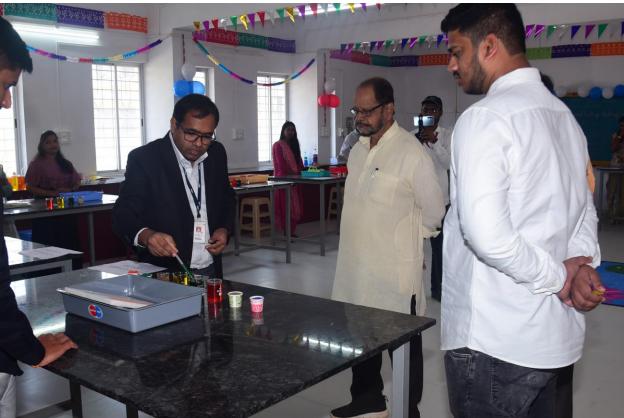

rochure of the Program**



#### **Notice**

"Dissemination of Education for Knowledge, Science and Culture"
- Shikshanmaharshi Dr. Bapuji Salunkhe
Shri Swami Vivekanand Shikshan Sanstha's

### Vivekanand College, Kolhapur

(Empowered Autonomous)

#### **Department of Physics**

# **Notice**

Date: Friday, 12th January 2024

It is hereby informed to all the students of B.Sc. – I to III, M.Sc.- I and II that an "Exhibition of Water Repellent Coatings and its Industrial Applications" is organized by Department of Physics on Tuesday, 16<sup>th</sup> January 2024 at 11.00 AM to 02.00 PM. All the students and faculty are requested to visit on time.

Dr. Sanjay S. Latthe

DEPARTMENT OF PHYSICS VIVEKANAND COLLEGE, KOLHAPUT (EMPOWERED AUTONOMOUS)



# **Photographs during the Program**





































































#### **Attendance**

F

"Dissemination of Education for Knowledge, Science and Culture"
- Shikshanmaharshi Dr. Bapuji Salunkhe

Shri Swami Vivekanand Shikshan Sanstha's

#### Vivekanand College, Kolhapur

(Empowered Autonomous)

#### **Department of Physics**

# "Exhibition of Water Repellent Coatings and its Industrial Applications"

on

Tuesday, 16th January 2024 at 11.00 AM to 02.00 PM

#### **Attendance Sheet**

| Sr. No. | Name of the Student / Staff | Class/Subject           | Signature  |
|---------|-----------------------------|-------------------------|------------|
| 1)      | Prema Mohan Patrl           | Bor Brotech<br>CEntite) | Proportie  |
| 2)      | Jyoti Deepak Yadav          | B. Sc Biotech           | Abyadar