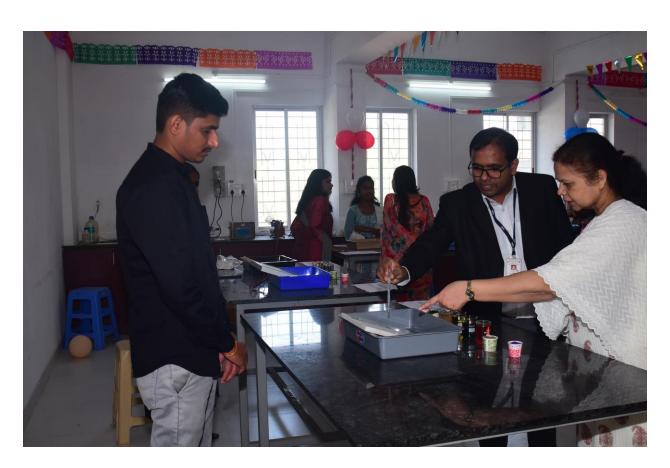

*Brochure of the Program**



#### **Notice**

"Dissemination of Education for Knowledge, Science and Culture"
- Shikshanmaharshi Dr. Bapuji Salunkhe
Shri Swami Vivekanand Shikshan Sanstha's

### Vivekanand College, Kolhapur

(Empowered Autonomous)

#### **Department of Physics**

# **Notice**

Date: Friday, 12th January 2024

It is hereby informed to all the students of B.Sc. – I to III, M.Sc.- I and II that an "Exhibition of Water Repellent Coatings and its Industrial Applications" is organized by Department of Physics on Tuesday, 16<sup>th</sup> January 2024 at 11.00 AM to 02.00 PM. All the students and faculty are requested to visit on time.

Dr. Sanjay S. Latthe

DEPARTMENT OF PHYSICS VIVEKANAND COLLEGE, KOLHAPUT (EMPOWERED AUTONOMOUS)



# **Photographs during the Program**





































































#### **Attendance**

F

"Dissemination of Education for Knowledge, Science and Culture"
- Shikshanmaharshi Dr. Bapuji Salunkhe

Shri Swami Vivekanand Shikshan Sanstha's

#### Vivekanand College, Kolhapur

(Empowered Autonomous)

#### **Department of Physics**

# "Exhibition of Water Repellent Coatings and its Industrial Applications"

on

Tuesday, 16th January 2024 at 11.00 AM to 02.00 PM

#### **Attendance Sheet**

| Sr. No. | Name of the Student / Staff | Class/Subject           | Signature  |
|---------|-----------------------------|-------------------------|------------|
| 1)      | Prema Mohan Patrl           | Bor Brotech<br>CEntite) | Proportie  |
| 2)      | Jyoti Deepak Yadav          | B. Sc Biotech           | Abyadar