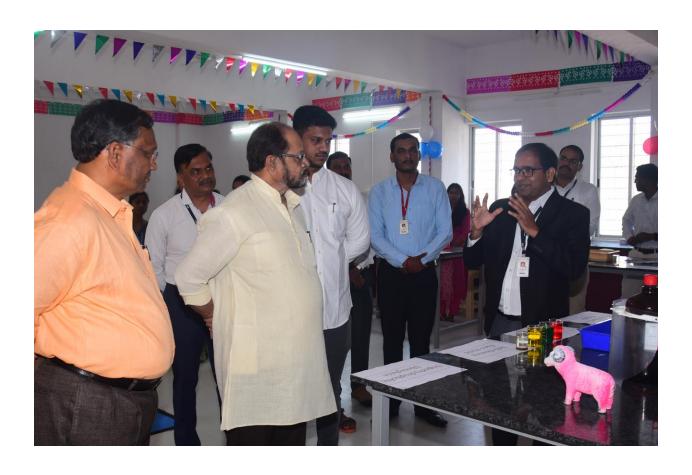

gram**



#### **Notice**

"Dissemination of Education for Knowledge, Science and Culture"
- Shikshanmaharshi Dr. Bapuji Salunkhe
Shri Swami Vivekanand Shikshan Sanstha's

### Vivekanand College, Kolhapur

(Empowered Autonomous)

#### **Department of Physics**

# **Notice**

Date: Friday, 12th January 2024

It is hereby informed to all the students of B.Sc. – I to III, M.Sc.- I and II that an "Exhibition of Water Repellent Coatings and its Industrial Applications" is organized by Department of Physics on Tuesday, 16<sup>th</sup> January 2024 at 11.00 AM to 02.00 PM. All the students and faculty are requested to visit on time.

Dr. Sanjay S. Latthe

DEPARTMENT OF PHYSICS VIVEKANAND COLLEGE, KOLHAPUT (EMPOWERED AUTONOMOUS)



# **Photographs during the Program**





































































#### **Attendance**

F

"Dissemination of Education for Knowledge, Science and Culture"
- Shikshanmaharshi Dr. Bapuji Salunkhe

Shri Swami Vivekanand Shikshan Sanstha's

#### Vivekanand College, Kolhapur

(Empowered Autonomous)

#### **Department of Physics**

# "Exhibition of Water Repellent Coatings and its Industrial Applications"

on

Tuesday, 16th January 2024 at 11.00 AM to 02.00 PM

#### **Attendance Sheet**

| Sr. No. | Name of the Student / Staff | Class/Subject           | Signature  |
|---------|-----------------------------|-------------------------|------------|
| 1)      | Prema Mohan Patrl           | Bor Brotech<br>CEntite) | Proportie  |
| 2)      | Jyoti Deepak Yadav          | B. Sc Biotech           | Abyadar    |
| 3)      | Riya