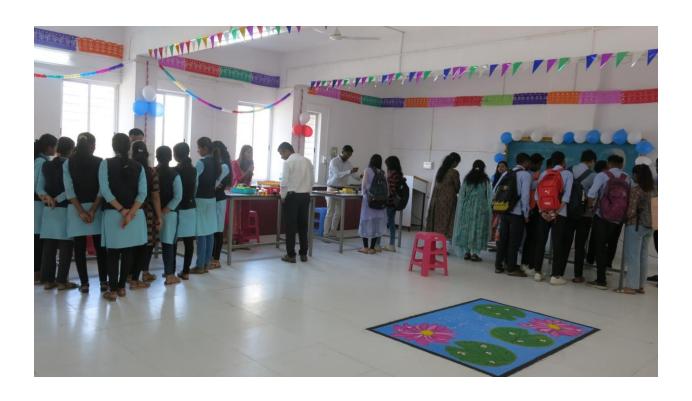

ice**

"Dissemination of Education for Knowledge, Science and Culture"
- Shikshanmaharshi Dr. Bapuji Salunkhe
Shri Swami Vivekanand Shikshan Sanstha's

### Vivekanand College, Kolhapur

(Empowered Autonomous)

#### **Department of Physics**

# **Notice**

Date: Friday, 12th January 2024

It is hereby informed to all the students of B.Sc. – I to III, M.Sc.- I and II that an "Exhibition of Water Repellent Coatings and its Industrial Applications" is organized by Department of Physics on Tuesday, 16<sup>th</sup> January 2024 at 11.00 AM to 02.00 PM. All the students and faculty are requested to visit on time.

Dr. Sanjay S. Latthe

DEPARTMENT OF PHYSICS VIVEKANAND COLLEGE, KOLHAPUT (EMPOWERED AUTONOMOUS)



# **Photographs during the Program**





































































#### **Attendance**

F

"Dissemination of Education for Knowledge, Science and Culture"
- Shikshanmaharshi Dr. Bapuji Salunkhe

Shri Swami Vivekanand Shikshan Sanstha's

#### Vivekanand College, Kolhapur

(Empowered Autonomous)

#### **Department of Physics**

# "Exhibition of Water Repellent Coatings and its Industrial Applications"

on

Tuesday, 16th January 2024 at 11.00 AM to 02.00 PM

#### **Attendance Sheet**

| Sr. No. | Name of the Student / Staff | Class/Subject           | Signature  |
|---------|-----------------------------|-------------------------|------------|
| 1)      | Prema Mohan Patrl           | Bor Brotech<br>CEntite) | Proportie  |
| 2)      | Jyoti Deepak Yadav          | B. Sc Biotech           | Abyadar    |
| 3)      | Riya Suzendira Yadav,