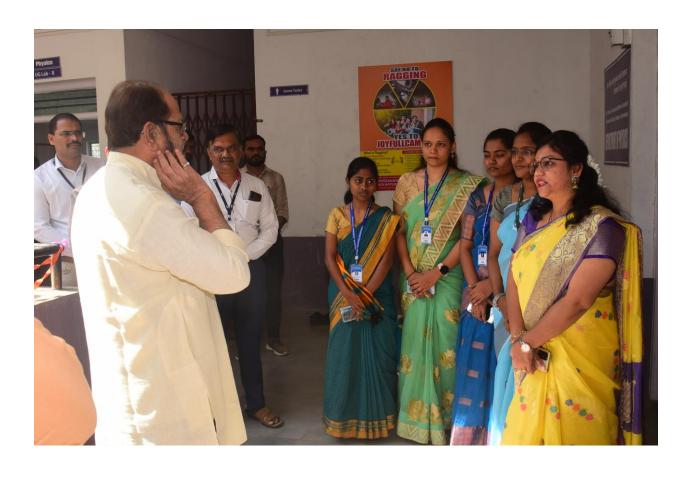

#### **Notice**

"Dissemination of Education for Knowledge, Science and Culture"
- Shikshanmaharshi Dr. Bapuji Salunkhe
Shri Swami Vivekanand Shikshan Sanstha's

### Vivekanand College, Kolhapur

(Empowered Autonomous)

#### **Department of Physics**

# **Notice**

Date: Friday, 12th January 2024

It is hereby informed to all the students of B.Sc. – I to III, M.Sc.- I and II that an "Exhibition of Water Repellent Coatings and its Industrial Applications" is organized by Department of Physics on Tuesday, 16<sup>th</sup> January 2024 at 11.00 AM to 02.00 PM. All the students and faculty are requested to visit on time.

Dr. Sanjay S. Latthe

DEPARTMENT OF PHYSICS VIVEKANAND COLLEGE, KOLHAPUT (EMPOWERED AUTONOMOUS)



# **Photographs during the Program**





































































#### **Attendance**

F

"Dissemination of Education for Knowledge, Science and Culture"
- Shikshanmaharshi Dr. Bapuji Salunkhe

Shri Swami Vivekanand Shikshan Sanstha's

#### Vivekanand College, Kolhapur

(Empowered Autonomous)

#### **Department of Physics**

# "Exhibition of Water Repellent Coatings and its Industrial Applications"

on

Tuesday, 16th January 2024 at 11.00 AM to 02.00 PM

#### **Attendance Sheet**

| Sr. No. | Name of the Student / Staff | Class/Subject           | Signature  |
|---------|-----------------------------|-------------------------|------------|
| 1)      | Prema Mohan Patrl           | Bor Brotech<br>CEntite) | Proportie  |
| 2)      | Jyoti Deepak Yadav          | B. Sc Biotech           | Abyadar    |
| 3)      | Riya Suzendi