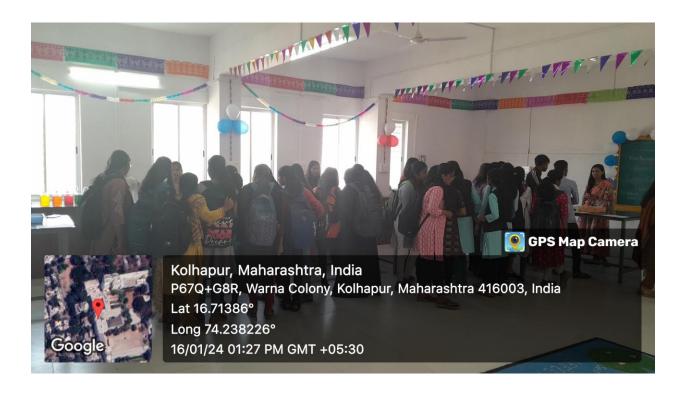

ure of the Program**



#### **Notice**

"Dissemination of Education for Knowledge, Science and Culture"
- Shikshanmaharshi Dr. Bapuji Salunkhe
Shri Swami Vivekanand Shikshan Sanstha's

### Vivekanand College, Kolhapur

(Empowered Autonomous)

#### **Department of Physics**

# **Notice**

Date: Friday, 12th January 2024

It is hereby informed to all the students of B.Sc. – I to III, M.Sc.- I and II that an "Exhibition of Water Repellent Coatings and its Industrial Applications" is organized by Department of Physics on Tuesday, 16<sup>th</sup> January 2024 at 11.00 AM to 02.00 PM. All the students and faculty are requested to visit on time.

Dr. Sanjay S. Latthe

DEPARTMENT OF PHYSICS VIVEKANAND COLLEGE, KOLHAPUT (EMPOWERED AUTONOMOUS)



# **Photographs during the Program**





































































#### **Attendance**

F

"Dissemination of Education for Knowledge, Science and Culture"
- Shikshanmaharshi Dr. Bapuji Salunkhe

Shri Swami Vivekanand Shikshan Sanstha's

#### Vivekanand College, Kolhapur

(Empowered Autonomous)

#### **Department of Physics**

# "Exhibition of Water Repellent Coatings and its Industrial Applications"

on

Tuesday, 16th January 2024 at 11.00 AM to 02.00 PM

#### **Attendance Sheet**

| Sr. No. | Name of the Student / Staff | Class/Subject           | Signature  |
|---------|-----------------------------|-------------------------|------------|
| 1)      | Prema Mohan Patrl           | Bor Brotech<br>CEntite) | Proportie  |
| 2)      | Jyoti Deepak Yadav          | B. Sc Biotech           | Abyadar    |
|