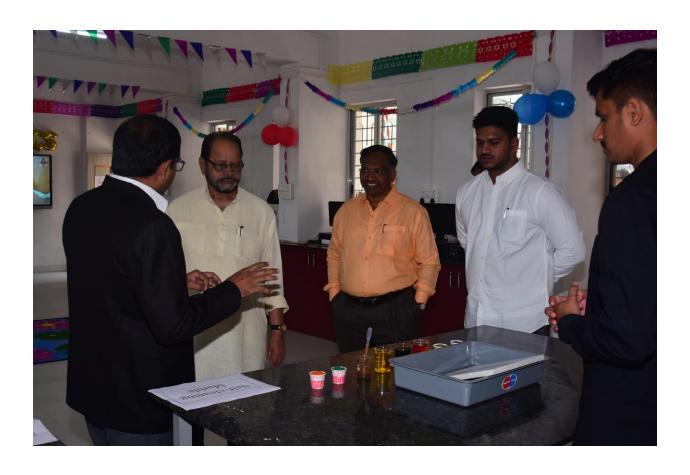

## **Brochure of the Program**



#### **Notice**

"Dissemination of Education for Knowledge, Science and Culture"
- Shikshanmaharshi Dr. Bapuji Salunkhe
Shri Swami Vivekanand Shikshan Sanstha's

### Vivekanand College, Kolhapur

(Empowered Autonomous)

#### **Department of Physics**

# **Notice**

Date: Friday, 12th January 2024

It is hereby informed to all the students of B.Sc. – I to III, M.Sc.- I and II that an "Exhibition of Water Repellent Coatings and its Industrial Applications" is organized by Department of Physics on Tuesday, 16<sup>th</sup> January 2024 at 11.00 AM to 02.00 PM. All the students and faculty are requested to visit on time.

Dr. Sanjay S. Latthe

DEPARTMENT OF PHYSICS VIVEKANAND COLLEGE, KOLHAPUT (EMPOWERED AUTONOMOUS)



# **Photographs during the Program**





































































#### **Attendance**

F

"Dissemination of Education for Knowledge, Science and Culture"
- Shikshanmaharshi Dr. Bapuji Salunkhe

Shri Swami Vivekanand Shikshan Sanstha's

#### Vivekanand College, Kolhapur

(Empowered Autonomous)

#### **Department of Physics**

# "Exhibition of Water Repellent Coatings and its Industrial Applications"

on

Tuesday, 16th January 2024 at 11.00 AM to 02.00 PM

#### **Attendance Sheet**

| Sr. No. | Name of the Student / Staff | Class/Subject           | Signature  |
|---------|-----------------------------|-------------------------|------------|
| 1)      | Prema Mohan Patrl           | Bor Brotech<br>CEntite) | Proportie  |
| 2)      | Jyoti Deepak Yadav          | B. Sc Biotech           | Abyad