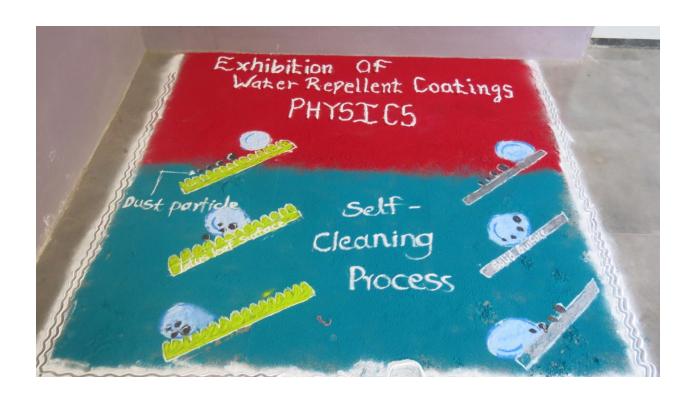

# "Exhibition of Water Repellent Coatings and its Industrial Applications"

on

Tuesday, 16th January 2024 at 11.00 AM to 02.00 PM