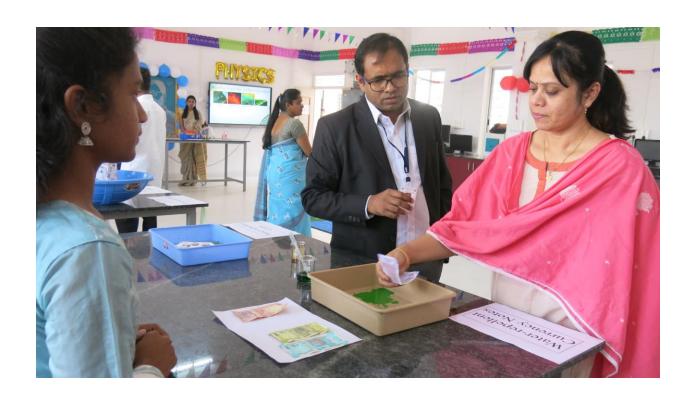

Dissemination of Education for Knowledge, Science and Culture"
- Shikshanmaharshi Dr. Bapuji Salunkhe
Shri Swami Vivekanand Shikshan Sanstha's

### Vivekanand College, Kolhapur

(Empowered Autonomous)

#### **Department of Physics**

# **Notice**

Date: Friday, 12th January 2024

It is hereby informed to all the students of B.Sc. – I to III, M.Sc.- I and II that an "Exhibition of Water Repellent Coatings and its Industrial Applications" is organized by Department of Physics on Tuesday, 16<sup>th</sup> January 2024 at 11.00 AM to 02.00 PM. All the students and faculty are requested to visit on time.

Dr. Sanjay S. Latthe

DEPARTMENT OF PHYSICS VIVEKANAND COLLEGE, KOLHAPUT (EMPOWERED AUTONOMOUS)



# **Photographs during the Program**





































































#### **Attendance**

F

"Dissemination of Education for Knowledge, Science and Culture"
- Shikshanmaharshi Dr. Bapuji Salunkhe

Shri Swami Vivekanand Shikshan Sanstha's

#### Vivekanand College, Kolhapur

(Empowered Autonomous)

#### **Department of Physics**

# "Exhibition of Water Repellent Coatings and its Industrial Applications"

on

Tuesday, 16th January 2024 at 11.00 AM to 02.00 PM

#### **Attendance Sheet**

| Sr. No. | Name of the Student / Staff | Class/Subject           | Signature  |
|---------|-----------------------------|-------------------------|------------|
| 1)      | Prema Mohan Patrl           | Bor Brotech<br>CEntite) | Proportie  |
| 2)      | Jyoti Deepak Yadav          | B. Sc Biotech           | Abyadar    |
| 3)      | Riya Suzendira Yadav,       | BS