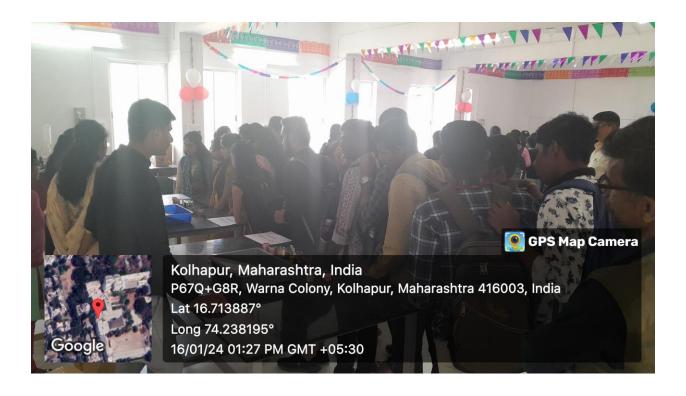

**Brochure of the Program**



#### **Notice**

"Dissemination of Education for Knowledge, Science and Culture"
- Shikshanmaharshi Dr. Bapuji Salunkhe
Shri Swami Vivekanand Shikshan Sanstha's

### Vivekanand College, Kolhapur

(Empowered Autonomous)

#### **Department of Physics**

# **Notice**

Date: Friday, 12th January 2024

It is hereby informed to all the students of B.Sc. – I to III, M.Sc.- I and II that an "Exhibition of Water Repellent Coatings and its Industrial Applications" is organized by Department of Physics on Tuesday, 16<sup>th</sup> January 2024 at 11.00 AM to 02.00 PM. All the students and faculty are requested to visit on time.

Dr. Sanjay S. Latthe

DEPARTMENT OF PHYSICS VIVEKANAND COLLEGE, KOLHAPUT (EMPOWERED AUTONOMOUS)



# **Photographs during the Program**





































































#### **Attendance**

F

"Dissemination of Education for Knowledge, Science and Culture"
- Shikshanmaharshi Dr. Bapuji Salunkhe

Shri Swami Vivekanand Shikshan Sanstha's

#### Vivekanand College, Kolhapur

(Empowered Autonomous)

#### **Department of Physics**

# "Exhibition of Water Repellent Coatings and its Industrial Applications"

on

Tuesday, 16th January 2024 at 11.00 AM to 02.00 PM

#### **Attendance Sheet**

| Sr. No. | Name of the Student / Staff | Class/Subject           | Signature  |
|---------|-----------------------------|-------------------------|------------|
| 1)      | Prema Mohan Patrl           | Bor Brotech<br>CEntite) | Proportie  |
| 2)      | Jyoti Deepak Yadav          | B. Sc Biotech           | Abyadar