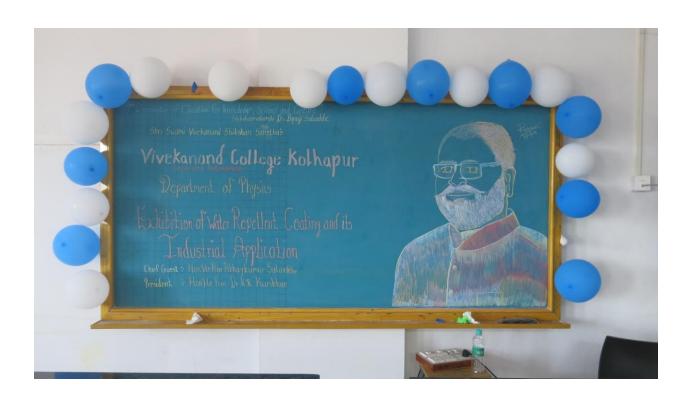

# "Exhibition of Water Repellent Coatings and its Industrial Applications"

on

Tuesday, 16th January 2024 at 11.00 AM to 02.00 PM