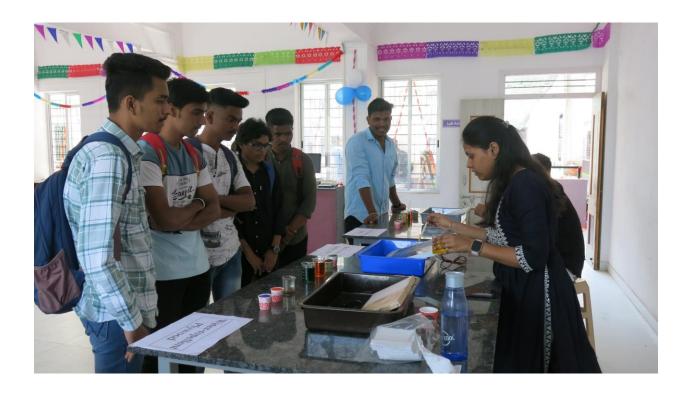

**Notice**

"Dissemination of Education for Knowledge, Science and Culture"
- Shikshanmaharshi Dr. Bapuji Salunkhe
Shri Swami Vivekanand Shikshan Sanstha's

### Vivekanand College, Kolhapur

(Empowered Autonomous)

#### **Department of Physics**

# **Notice**

Date: Friday, 12th January 2024

It is hereby informed to all the students of B.Sc. – I to III, M.Sc.- I and II that an "Exhibition of Water Repellent Coatings and its Industrial Applications" is organized by Department of Physics on Tuesday, 16<sup>th</sup> January 2024 at 11.00 AM to 02.00 PM. All the students and faculty are requested to visit on time.

Dr. Sanjay S. Latthe

DEPARTMENT OF PHYSICS VIVEKANAND COLLEGE, KOLHAPUT (EMPOWERED AUTONOMOUS)



# **Photographs during the Program**





































































#### **Attendance**

F

"Dissemination of Education for Knowledge, Science and Culture"
- Shikshanmaharshi Dr. Bapuji Salunkhe

Shri Swami Vivekanand Shikshan Sanstha's

#### Vivekanand College, Kolhapur

(Empowered Autonomous)

#### **Department of Physics**

# "Exhibition of Water Repellent Coatings and its Industrial Applications"

on

Tuesday, 16th January 2024 at 11.00 AM to 02.00 PM

#### **Attendance Sheet**

| Sr. No. | Name of the Student / Staff | Class/Subject           | Signature  |
|---------|-----------------------------|-------------------------|------------|
| 1)      | Prema Mohan Patrl           | Bor Brotech<br>CEntite) | Proportie  |
| 2)      | Jyoti Deepak Yadav          | B. Sc Biotech           | Abyadar    |
| 3)      | Riya Suzendira Yad