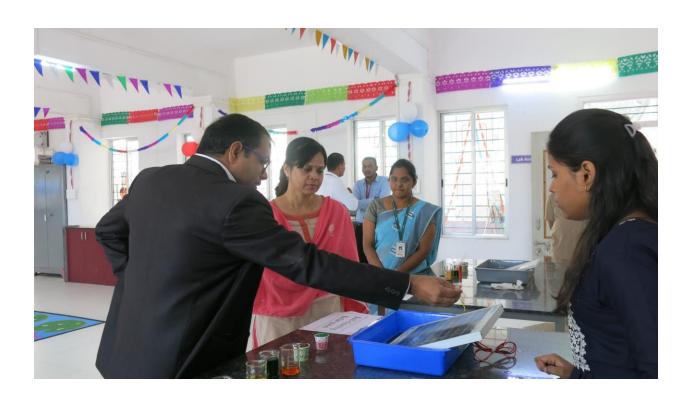

chure of the Program**



#### **Notice**

"Dissemination of Education for Knowledge, Science and Culture"
- Shikshanmaharshi Dr. Bapuji Salunkhe
Shri Swami Vivekanand Shikshan Sanstha's

### Vivekanand College, Kolhapur

(Empowered Autonomous)

#### **Department of Physics**

# **Notice**

Date: Friday, 12th January 2024

It is hereby informed to all the students of B.Sc. – I to III, M.Sc.- I and II that an "Exhibition of Water Repellent Coatings and its Industrial Applications" is organized by Department of Physics on Tuesday, 16<sup>th</sup> January 2024 at 11.00 AM to 02.00 PM. All the students and faculty are requested to visit on time.

Dr. Sanjay S. Latthe

DEPARTMENT OF PHYSICS VIVEKANAND COLLEGE, KOLHAPUT (EMPOWERED AUTONOMOUS)



# **Photographs during the Program**





































































#### **Attendance**

F

"Dissemination of Education for Knowledge, Science and Culture"
- Shikshanmaharshi Dr. Bapuji Salunkhe

Shri Swami Vivekanand Shikshan Sanstha's

#### Vivekanand College, Kolhapur

(Empowered Autonomous)

#### **Department of Physics**

# "Exhibition of Water Repellent Coatings and its Industrial Applications"

on

Tuesday, 16th January 2024 at 11.00 AM to 02.00 PM

#### **Attendance Sheet**

| Sr. No. | Name of the Student / Staff | Class/Subject           | Signature  |
|---------|-----------------------------|-------------------------|------------|
| 1)      | Prema Mohan Patrl           | Bor Brotech<br>CEntite) | Proportie  |
| 2)      | Jyoti Deepak Yadav          | B. Sc Biotech           | Abyadar    |