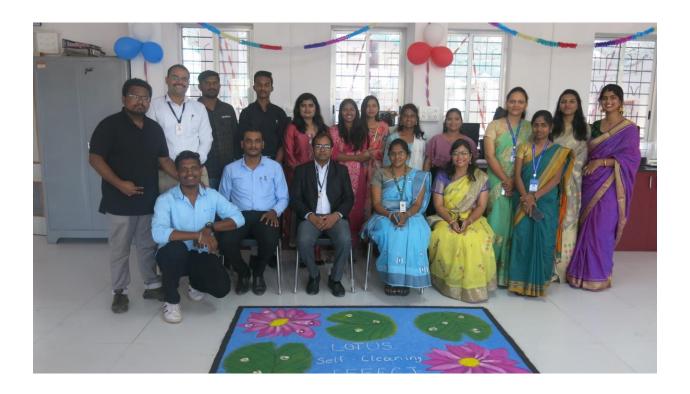

ssemination of Education for Knowledge, Science and Culture"
- Shikshanmaharshi Dr. Bapuji Salunkhe
Shri Swami Vivekanand Shikshan Sanstha's

### Vivekanand College, Kolhapur

(Empowered Autonomous)

#### **Department of Physics**

# **Notice**

Date: Friday, 12th January 2024

It is hereby informed to all the students of B.Sc. – I to III, M.Sc.- I and II that an "Exhibition of Water Repellent Coatings and its Industrial Applications" is organized by Department of Physics on Tuesday, 16<sup>th</sup> January 2024 at 11.00 AM to 02.00 PM. All the students and faculty are requested to visit on time.

Dr. Sanjay S. Latthe

DEPARTMENT OF PHYSICS VIVEKANAND COLLEGE, KOLHAPUT (EMPOWERED AUTONOMOUS)



# **Photographs during the Program**





































































#### **Attendance**

F

"Dissemination of Education for Knowledge, Science and Culture"
- Shikshanmaharshi Dr. Bapuji Salunkhe

Shri Swami Vivekanand Shikshan Sanstha's

#### Vivekanand College, Kolhapur

(Empowered Autonomous)

#### **Department of Physics**

# "Exhibition of Water Repellent Coatings and its Industrial Applications"

on

Tuesday, 16th January 2024 at 11.00 AM to 02.00 PM

#### **Attendance Sheet**

| Sr. No. | Name of the Student / Staff | Class/Subject           | Signature  |
|---------|-----------------------------|-------------------------|------------|
| 1)      | Prema Mohan Patrl           | Bor Brotech<br>CEntite) | Proportie  |
| 2)      | Jyoti Deepak Yadav          | B. Sc Biotech           | Abyadar    |
| 3)      | Riya Suzendira Yadav,       | BSC.