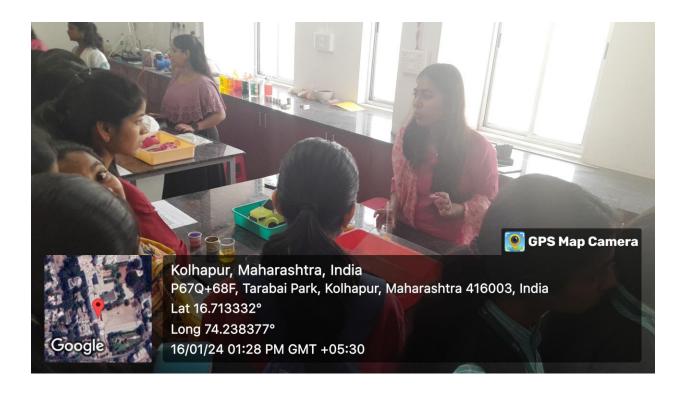

of the Program**



#### **Notice**

"Dissemination of Education for Knowledge, Science and Culture"
- Shikshanmaharshi Dr. Bapuji Salunkhe
Shri Swami Vivekanand Shikshan Sanstha's

### Vivekanand College, Kolhapur

(Empowered Autonomous)

#### **Department of Physics**

# **Notice**

Date: Friday, 12th January 2024

It is hereby informed to all the students of B.Sc. – I to III, M.Sc.- I and II that an "Exhibition of Water Repellent Coatings and its Industrial Applications" is organized by Department of Physics on Tuesday, 16<sup>th</sup> January 2024 at 11.00 AM to 02.00 PM. All the students and faculty are requested to visit on time.

Dr. Sanjay S. Latthe

DEPARTMENT OF PHYSICS VIVEKANAND COLLEGE, KOLHAPUT (EMPOWERED AUTONOMOUS)



# **Photographs during the Program**





































































#### **Attendance**

F

"Dissemination of Education for Knowledge, Science and Culture"
- Shikshanmaharshi Dr. Bapuji Salunkhe

Shri Swami Vivekanand Shikshan Sanstha's

#### Vivekanand College, Kolhapur

(Empowered Autonomous)

#### **Department of Physics**

# "Exhibition of Water Repellent Coatings and its Industrial Applications"

on

Tuesday, 16th January 2024 at 11.00 AM to 02.00 PM

#### **Attendance Sheet**

| Sr. No. | Name of the Student / Staff | Class/Subject           | Signature  |
|---------|-----------------------------|-------------------------|------------|
| 1)      | Prema Mohan Patrl           | Bor Brotech<br>CEntite) | Proportie  |
| 2)      | Jyoti Deepak Yadav          | B. Sc Biotech           | Abyadar    |
| 3)