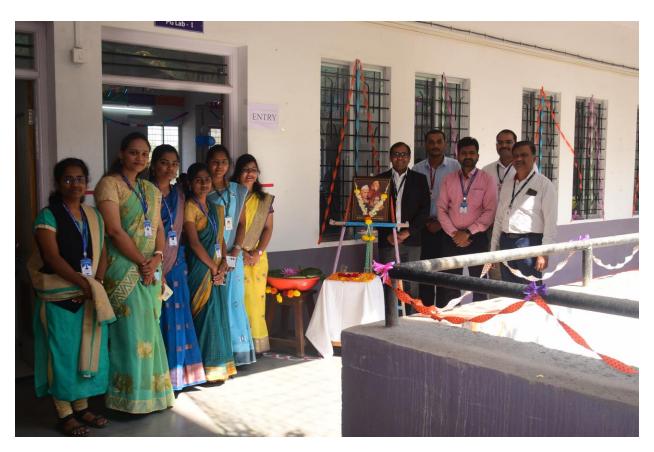

|

## **Brochure of the Program**



#### **Notice**

"Dissemination of Education for Knowledge, Science and Culture"
- Shikshanmaharshi Dr. Bapuji Salunkhe
Shri Swami Vivekanand Shikshan Sanstha's

### Vivekanand College, Kolhapur

(Empowered Autonomous)

#### **Department of Physics**

# **Notice**

Date: Friday, 12th January 2024

It is hereby informed to all the students of B.Sc. – I to III, M.Sc.- I and II that an "Exhibition of Water Repellent Coatings and its Industrial Applications" is organized by Department of Physics on Tuesday, 16<sup>th</sup> January 2024 at 11.00 AM to 02.00 PM. All the students and faculty are requested to visit on time.

Dr. Sanjay S. Latthe

DEPARTMENT OF PHYSICS VIVEKANAND COLLEGE, KOLHAPUT (EMPOWERED AUTONOMOUS)



# **Photographs during the Program**





































































#### **Attendance**

F

"Dissemination of Education for Knowledge, Science and Culture"
- Shikshanmaharshi Dr. Bapuji Salunkhe

Shri Swami Vivekanand Shikshan Sanstha's

#### Vivekanand College, Kolhapur

(Empowered Autonomous)

#### **Department of Physics**

# "Exhibition of Water Repellent Coatings and its Industrial Applications"

on

Tuesday, 16th January 2024 at 11.00 AM to 02.00 PM

#### **Attendance Sheet**

| Sr. No. | Name of the Student / Staff | Class/Subject           | Signature  |
|---------|-----------------------------|-------------------------|------------|
| 1)      | Prema Mohan Patrl           | Bor Brotech<br>CEntite) | Proportie  |
| 2)      | Jyoti Deepak Yadav          | B. Sc Biotech           | A