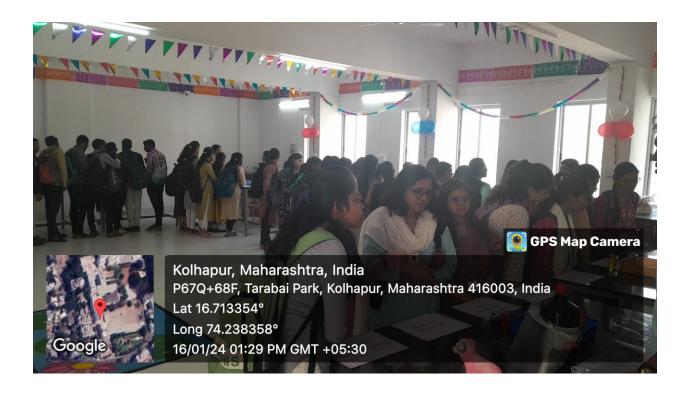

rogram**



#### **Notice**

"Dissemination of Education for Knowledge, Science and Culture"
- Shikshanmaharshi Dr. Bapuji Salunkhe
Shri Swami Vivekanand Shikshan Sanstha's

### Vivekanand College, Kolhapur

(Empowered Autonomous)

#### **Department of Physics**

# **Notice**

Date: Friday, 12th January 2024

It is hereby informed to all the students of B.Sc. – I to III, M.Sc.- I and II that an "Exhibition of Water Repellent Coatings and its Industrial Applications" is organized by Department of Physics on Tuesday, 16<sup>th</sup> January 2024 at 11.00 AM to 02.00 PM. All the students and faculty are requested to visit on time.

Dr. Sanjay S. Latthe

DEPARTMENT OF PHYSICS VIVEKANAND COLLEGE, KOLHAPUT (EMPOWERED AUTONOMOUS)



# **Photographs during the Program**





































































#### **Attendance**

F

"Dissemination of Education for Knowledge, Science and Culture"
- Shikshanmaharshi Dr. Bapuji Salunkhe

Shri Swami Vivekanand Shikshan Sanstha's

#### Vivekanand College, Kolhapur

(Empowered Autonomous)

#### **Department of Physics**

# "Exhibition of Water Repellent Coatings and its Industrial Applications"

on

Tuesday, 16th January 2024 at 11.00 AM to 02.00 PM

#### **Attendance Sheet**

| Sr. No. | Name of the Student / Staff | Class/Subject           | Signature  |
|---------|-----------------------------|-------------------------|------------|
| 1)      | Prema Mohan Patrl           | Bor Brotech<br>CEntite) | Proportie  |
| 2)      | Jyoti Deepak Yadav          | B. Sc Biotech           | Abyadar    |
| 3)      | Ri