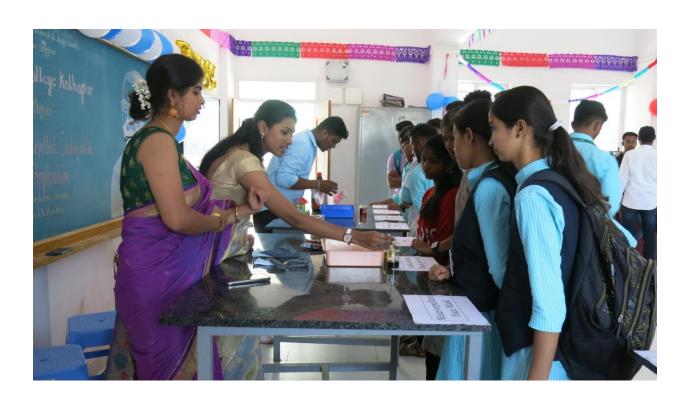

#### **Notice**

"Dissemination of Education for Knowledge, Science and Culture"
- Shikshanmaharshi Dr. Bapuji Salunkhe
Shri Swami Vivekanand Shikshan Sanstha's

### Vivekanand College, Kolhapur

(Empowered Autonomous)

#### **Department of Physics**

# **Notice**

Date: Friday, 12th January 2024

It is hereby informed to all the students of B.Sc. – I to III, M.Sc.- I and II that an "Exhibition of Water Repellent Coatings and its Industrial Applications" is organized by Department of Physics on Tuesday, 16<sup>th</sup> January 2024 at 11.00 AM to 02.00 PM. All the students and faculty are requested to visit on time.

Dr. Sanjay S. Latthe

DEPARTMENT OF PHYSICS VIVEKANAND COLLEGE, KOLHAPUT (EMPOWERED AUTONOMOUS)



# **Photographs during the Program**





































































#### **Attendance**

F

"Dissemination of Education for Knowledge, Science and Culture"
- Shikshanmaharshi Dr. Bapuji Salunkhe

Shri Swami Vivekanand Shikshan Sanstha's

#### Vivekanand College, Kolhapur

(Empowered Autonomous)

#### **Department of Physics**

# "Exhibition of Water Repellent Coatings and its Industrial Applications"

on

Tuesday, 16th January 2024 at 11.00 AM to 02.00 PM

#### **Attendance Sheet**

| Sr. No. | Name of the Student / Staff | Class/Subject           | Signature  |
|---------|-----------------------------|-------------------------|------------|
| 1)      | Prema Mohan Patrl           | Bor Brotech<br>CEntite) | Proportie  |
| 2)      | Jyoti Deepak Yadav          | B. Sc Biotech           | Abyadar    |
| 3)      | Riya Suzen