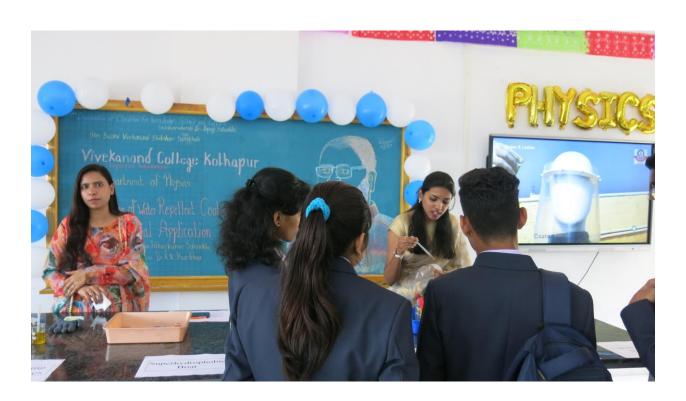

e**

"Dissemination of Education for Knowledge, Science and Culture"
- Shikshanmaharshi Dr. Bapuji Salunkhe
Shri Swami Vivekanand Shikshan Sanstha's

### Vivekanand College, Kolhapur

(Empowered Autonomous)

#### **Department of Physics**

# **Notice**

Date: Friday, 12th January 2024

It is hereby informed to all the students of B.Sc. – I to III, M.Sc.- I and II that an "Exhibition of Water Repellent Coatings and its Industrial Applications" is organized by Department of Physics on Tuesday, 16<sup>th</sup> January 2024 at 11.00 AM to 02.00 PM. All the students and faculty are requested to visit on time.

Dr. Sanjay S. Latthe

DEPARTMENT OF PHYSICS VIVEKANAND COLLEGE, KOLHAPUT (EMPOWERED AUTONOMOUS)



# **Photographs during the Program**





































































#### **Attendance**

F

"Dissemination of Education for Knowledge, Science and Culture"
- Shikshanmaharshi Dr. Bapuji Salunkhe

Shri Swami Vivekanand Shikshan Sanstha's

#### Vivekanand College, Kolhapur

(Empowered Autonomous)

#### **Department of Physics**

# "Exhibition of Water Repellent Coatings and its Industrial Applications"

on

Tuesday, 16th January 2024 at 11.00 AM to 02.00 PM

#### **Attendance Sheet**

| Sr. No. | Name of the Student / Staff | Class/Subject           | Signature  |
|---------|-----------------------------|-------------------------|------------|
| 1)      | Prema Mohan Patrl           | Bor Brotech<br>CEntite) | Proportie  |
| 2)      | Jyoti Deepak Yadav          | B. Sc Biotech           | Abyadar    |
| 3)      | Riya Suzendira Yadav,