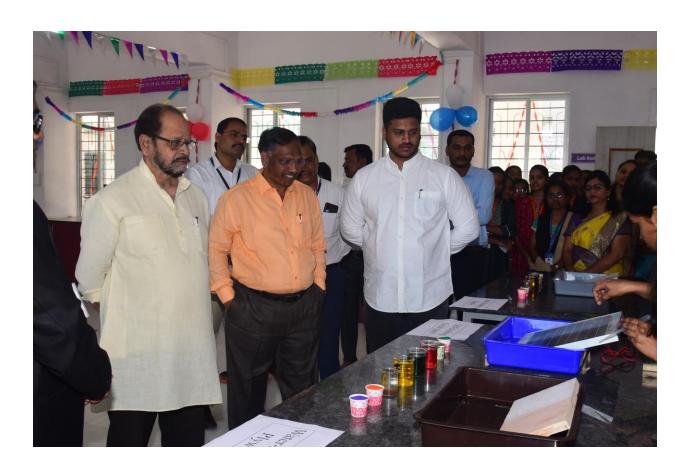

e of the Program**



#### **Notice**

"Dissemination of Education for Knowledge, Science and Culture"
- Shikshanmaharshi Dr. Bapuji Salunkhe
Shri Swami Vivekanand Shikshan Sanstha's

### Vivekanand College, Kolhapur

(Empowered Autonomous)

#### **Department of Physics**

# **Notice**

Date: Friday, 12th January 2024

It is hereby informed to all the students of B.Sc. – I to III, M.Sc.- I and II that an "Exhibition of Water Repellent Coatings and its Industrial Applications" is organized by Department of Physics on Tuesday, 16<sup>th</sup> January 2024 at 11.00 AM to 02.00 PM. All the students and faculty are requested to visit on time.

Dr. Sanjay S. Latthe

DEPARTMENT OF PHYSICS VIVEKANAND COLLEGE, KOLHAPUT (EMPOWERED AUTONOMOUS)



# **Photographs during the Program**





































































#### **Attendance**

F

"Dissemination of Education for Knowledge, Science and Culture"
- Shikshanmaharshi Dr. Bapuji Salunkhe

Shri Swami Vivekanand Shikshan Sanstha's

#### Vivekanand College, Kolhapur

(Empowered Autonomous)

#### **Department of Physics**

# "Exhibition of Water Repellent Coatings and its Industrial Applications"

on

Tuesday, 16th January 2024 at 11.00 AM to 02.00 PM

#### **Attendance Sheet**

| Sr. No. | Name of the Student / Staff | Class/Subject           | Signature  |
|---------|-----------------------------|-------------------------|------------|
| 1)      | Prema Mohan Patrl           | Bor Brotech<br>CEntite) | Proportie  |
| 2)      | Jyoti Deepak Yadav          | B. Sc Biotech           | Abyadar    |
| 3)