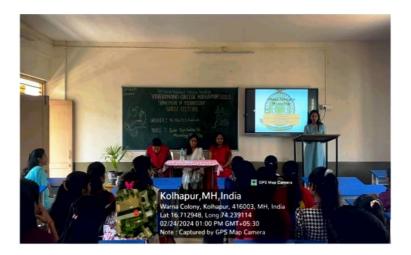

### 7. Brief description:

PG department of Microbiology organized the Guest lecture of Dr. Mrs. R. S. Bansode, Assistant Professor, Dept. of Stem Cell and Regenerative Medicine and Medical Biotechnology, CIR D. Y. Patil Education Society, Kadamwadi, Kolhapur, on "Carrier Opportunities after M. Sc. in Microbiology". During lecture, students got acquainted with the various avenues in the field of Microbiology after completion of post graduation in Microbiology.

# Vivekanand College, Kolhapur (Empowered Autonomous) PG Department of Microbiology

**Guest Lecture** 

On

Topic- "Carrier Opportunities after M. Sc. in Microbiology"