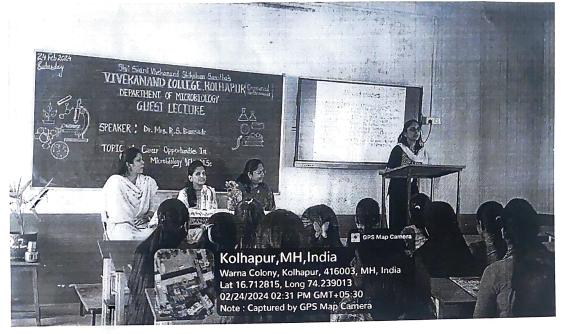

### 7. Brief description:

PG department of Microbiology organized the Guest lecture of Dr. Mrs. R. S. Bansode, Assistant Professor, Dept. of Stem Cell and Regenerative Medicine and Medical Biotechnology, CIR D. Y. Patil Education Society, Kadamwadi, Kolhapur, on "Carrier Opportunities after M. Sc. in Microbiology". During lecture, students got acquainted with the various avenues in the field of Microbiology after completion of post graduation in Microbiology.

### **Photos:**

5. Signatures of coordinator/organizer: Smali Dr. S. D. Mali

2

Department of Microbiology (PG) Vivekanand College, Kolhapur (Empowered Autonomous) Date - 23/02/2024

To, The Principal. Vivekanand College, Kolhapur (Empowered Autonomous)