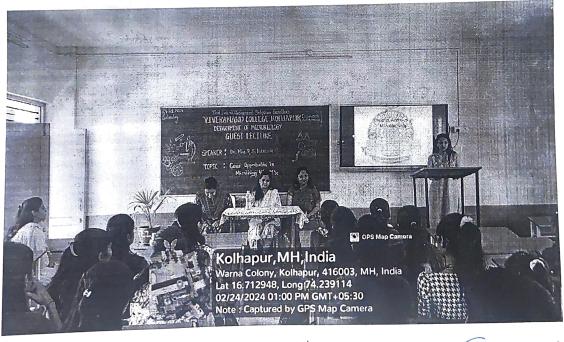

### 7. Brief description:

PG department of Microbiology organized the Guest lecture of Dr. Mrs. R. S. Bansode, Assistant Professor, Dept. of Stem Cell and Regenerative Medicine and Medical Biotechnology, CIR D. Y. Patil Education Society, Kadamwadi, Kolhapur, on "Carrier Opportunities after M. Sc. in Microbiology". During lecture, students got acquainted with the various avenues in the field of Microbiology after completion of post graduation in Microbiology.

### **Photos:**

5. Signatures of coordinator/organizer: Smali Dr. S. D. Mali

2

Department of Microbiology (PG) Vivekanand College, Kolhapur (Empowered Autonomous) Date - 23/02/2024

To, The Principal. Vivekanand College, Kolhapur (Empowered Autonomous)