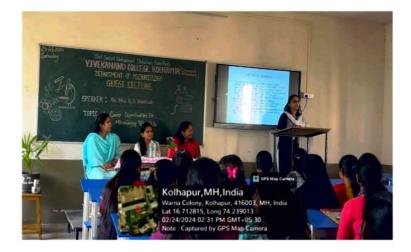

### 7. Brief description:

PG department of Microbiology organized the Guest lecture of Dr. Mrs. R. S. Bansode, Assistant Professor, Dept. of Stem Cell and Regenerative Medicine and Medical Biotechnology, CIR D. Y. Patil Education Society, Kadamwadi, Kolhapur, on "Carrier Opportunities after M. Sc. in Microbiology". During lecture, students got acquainted with the various avenues in the field of Microbiology after completion of post graduation in Microbiology.

# Vivekanand College, Kolhapur (Empowered Autonomous) PG Department of Microbiology

**Guest Lecture** 

On

Topic- "Carrier Opportunities after M. Sc. in Microbiology"