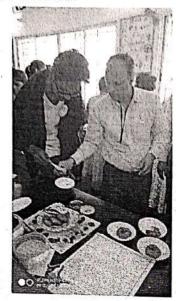

### **FERMENTED FOOD EXHIBITION 2018-19**

Prof. S. B. Kubal, Dr. D. B. Patil, Dr. Ruikar visited exhibition

"Dissemination of Education for Knowledge, Science and Culture"
- Shikshanmaharshi Dr. Bapuji Salunkhe

#### Report

Department of Microbiology has organized the "Fermented Food Festival" on the occasion of birth anniversary of Dr. Hargovindsingh Khorana on 9th January 2019. Inauguration of Exhibition was done by Dr.D.B.Patil, HOD Department of Chemistry & senior staff secretary, Dr. Ruikar Sir, Professor S.B.Kubal sir Head & coordinator Dept of Microbiology by Saraswati pujan.

#### 9. Photos:

Fermented Food Exhibition 2018 inaugurated by Dr. D. B. Patil (HOD. Chemistry)

10. Signatures of coordinator/ organizer: - MS.V.V. Misal- Allae

le