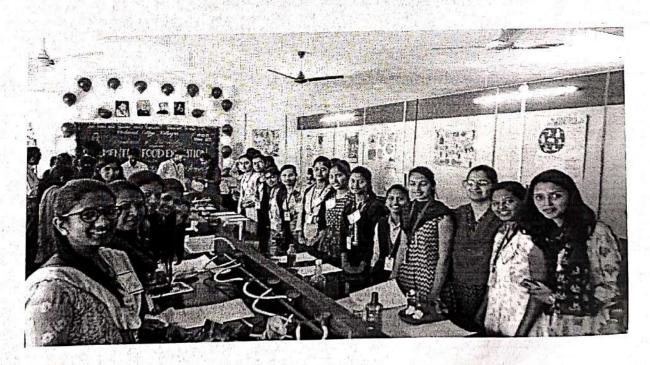

This year around 30 students were participated in this exhibition with various fermented food like idali, dosa, dhokala, appe, pickles, cheese, paneer, various sauces & fermented drinks. Students and staff of various departments have visited the exhibition and also gave their valuable suggestions. The Exhibition was successfully organized with the help of teaching, nonteaching staff and students of Microbiology Department, Vivekanand college, Kolhapur.