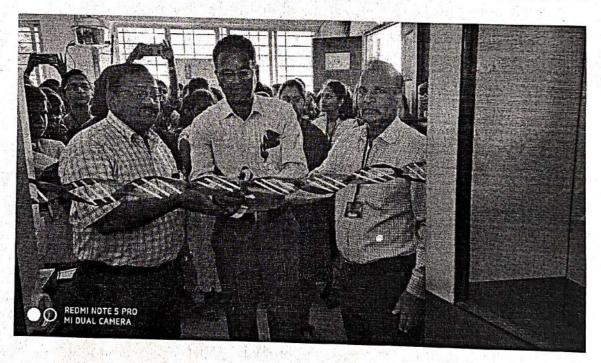

### **FERMENTED FOOD EXHIBITION 2018-19**

Prof. S. B. Kubal, Dr. D. B. Patil, Dr. Ruikar visited exhibition

"Dissemination of Education for Knowledge, Science and Culture"
- Shikshanmaharshi Dr. Bapuji Salunkhe

#### Report

Department of Microbiology has organized the "Fermented Food Festival" on the occasion of birth anniversary of Dr. Hargovindsingh Khorana on 9th January 2019. Inauguration of Exhibition was done by Dr.D.B.Patil, HOD Department of Chemistry & senior staff secretary, Dr. Ruikar Sir, Professor S.B.Kubal sir Head & coordinator Dept of Microbiology by Saraswati pujan.

#### 9. Photos:

Fermented Food Exhibition 2018 inaugurated by Dr. D. B. Patil (HOD. Chemistry)

10. Signatures of coordinator/ organizer: - MS.V.V. Misal- Allae

le