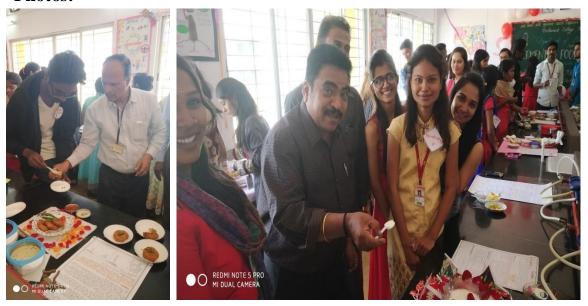

#### Report

Department of Microbiology has organized the "Fermented Food Festival" on the occasion of birth anniversary of Dr. Hargovindsingh Khorana on 9th January 2019. Inauguration of Exhibition was done by Dr.D.B.Patil, HOD Department of Chemistry & senior staff secretary, Dr. Ruikar Sir, Professor S.B.Kubal sir Head & coordinator Dept of Microbiology by Saraswati pujan.

This year around 30 students were participated in this exhibition with various fermented food like idali, dosa, dhokala, appe, pickles, cheese, paneer, various sauces & fermented drinks. Students and staff of various departments have visited the exhibition and also gave their valuable suggestions. The Exhibition was successfully organized with the help of teaching, nonteaching staff and students of Microbiology Department, Vivekanand college, Kolhapur.

#### 9. Photos:

Fermented Food Exhibition 2018 inaugurated by Dr. D. B. Patil (HOD. Chemistry)

10. Signatures of coordinator/ organizer: - MS.V.V. Misal- Allae

le