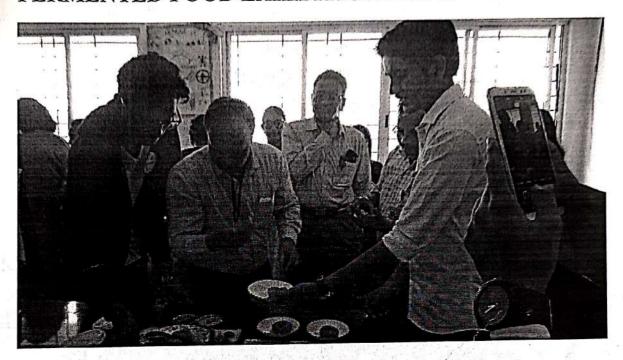

### **FERMENTED FOOD EXHIBITION 2018-19**

Prof. S. B. Kubal, Dr. D. B. Patil, Dr. Ruikar visited exhibition

"Dissemination of Education for Knowledge, Science and Culture"
- Shikshanmaharshi Dr. Bapuji Salunkhe

#### Report

Department of Microbiology has organized the "Fermented Food Festival" on the occasion of birth anniversary of Dr. Hargovindsingh Khorana on 9th January 2019. Inauguration of Exhibition was done by Dr.D.B.Patil, HOD Department of Chemistry & senior staff secretary, Dr. Ruikar Sir, Professor S.B.Kubal sir Head & coordinator Dept of Microbiology by Saraswati pujan.

#### 9. Photos:

Fermented Food Exhibition 2018 inaugurated by Dr. D. B. Patil (HOD. Chemistry)

10. Signatures of coordinator/ organizer: - MS.V.V. Misal- Allae

le