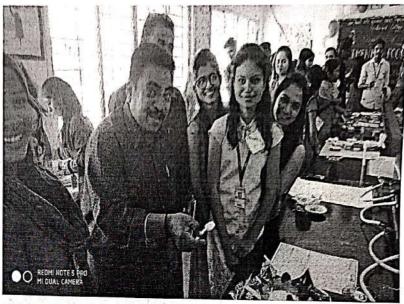

### **FERMENTED FOOD EXHIBITION 2018-19**

Prof. S. B. Kubal, Dr. D. B. Patil, Dr. Ruikar visited exhibition

"Dissemination of Education for Knowledge, Science and Culture"
- Shikshanmaharshi Dr. Bapuji Salunkhe

#### Report

Department of Microbiology has organized the "Fermented Food Festival" on the occasion of birth anniversary of Dr. Hargovindsingh Khorana on 9th January 2019. Inauguration of Exhibition was done by Dr.D.B.Patil, HOD Department of Chemistry & senior staff secretary, Dr. Ruikar Sir, Professor S.B.Kubal sir Head & coordinator Dept of Microbiology by Saraswati pujan.

#### 9. Photos:

Fermented Food Exhibition 2018 inaugurated by Dr. D. B. Patil (HOD. Chemistry)

10. Signatures of coordinator/ organizer: - MS.V.V. Misal- Allae

le