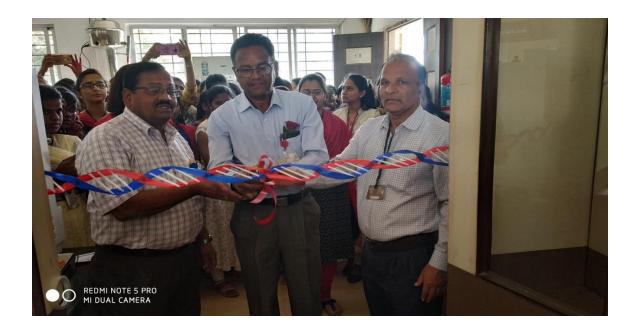

#### Report

Department of Microbiology has organized the "Fermented Food Festival" on the occasion of birth anniversary of Dr. Hargovindsingh Khorana on 9th January 2019. Inauguration of Exhibition was done by Dr.D.B.Patil, HOD Department of Chemistry & senior staff secretary, Dr. Ruikar Sir, Professor S.B.Kubal sir Head & coordinator Dept of Microbiology by Saraswati pujan.

#### 9. Photos:

Fermented Food Exhibition 2018 inaugurated by Dr. D. B. Patil (HOD. Chemistry)

10. Signatures of coordinator/ organizer: - MS.V.V. Misal- Allae

le