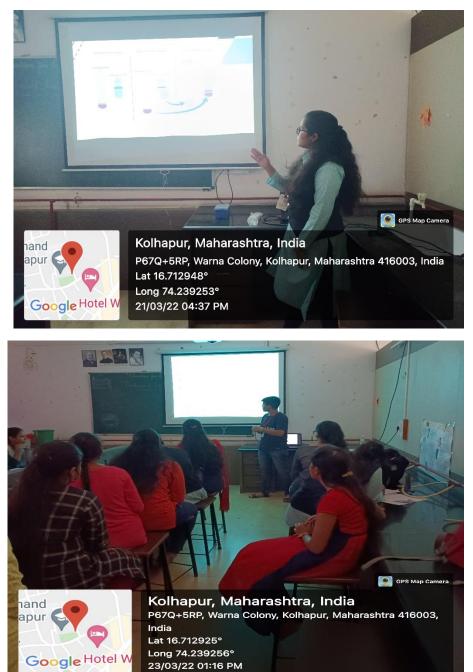

## 9. Photos: (2/3):

10.Signatures of coordinator/ organizer:

Shweta A Pise. Auder

2

- Shikshanmaharshi Dr. Bapuji Salunkhe