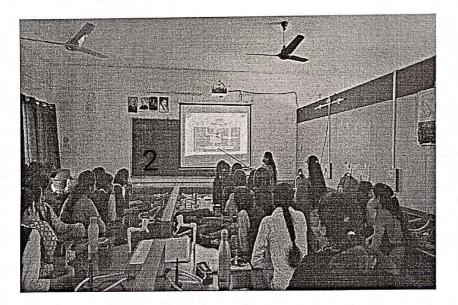

## 9. Photos: (2/3):

10.Signatures of coordinator/ organizer:

Shweta A Pise. Auder

2

- Shikshanmaharshi Dr. Bapuji Salunkhe

- 1. Name of Department: Department Of Microbiology, Kolhapur
- 2. Name of Organized Activity: Seminar
- 3. Date/ Duration: Two days. Dates=21/03/2022 and 23/03/ 2022.
- 4. Aims and Objectives: (2/3):
- 1.To improve proficiency of students in verbal communication.
- 2.To make them able to aquire knowledge in a particular subject.
- 3.To encourage & motivation students for presentations.
- 4.To improve presentations skill of students.
- 5. No. of beneficiaries: Total number 34 ,Female- 27 , Male 07
- 6. Expenditure & funding agency: Nil
- 7. Brief description: Topics for seminar were given to each student. Each student presented their seminar topic with help of power point presentations for 10 minutes. After each seminar presentations 5 min were given for questions answers.