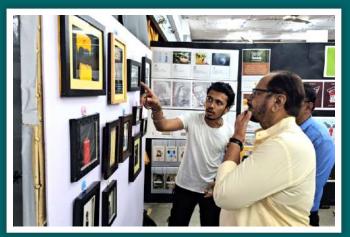

This exhibition will be helpful for students to present their art and work. It will help them to get best opportunity from industrial people in placement. Students who want to start their own business will also get guidance from the industrial experts in this exhibition.

### वी. व्होक व कम्युनिटी कॉलेज आयोजित

यु.जी.सी. नवी दिल्लीच्या आर्थिक सहाय्याने आणि एन.एस.क्यु.एफ च्या मार्गदर्शक तत्वानुसार विवेकानंद कॉलेजमध्ये बी. व्होक आणि कम्युनिटी विभागाची स्थापना २०१४ रगली करण्यात आली. बी. व्होक आणि कम्युनिटी कॉलेज ची इमारत सुसज्ज प्रयोगशाळा. अनुभवी व तज्ञ प्राध्यापक आणि इतर तांत्रिक सोयीसुविधांनी युक्त आहे. विभागात विविध कौशल्यावर आधारित पदवी, पदविका आणि सर्टिफिकेट कोर्सेसचे शिक्षण दिले जाते. विभागीय शैक्षणिक व इतर उपक्रमांमध्ये अभ्यास दौरे, औद्योगिक भेटी. प्रदर्शने, सेमिनार, उद्योग संवाद, जॉब प्लेसमेट इत्यादींचा समावेश आहे. महाराष्ट्रातील अनेक जामांकित औद्योगिक कंपन्यांसोबत सामजस्य करार करून आपले वेगळेपण या विभागाने टिकवले आहे.