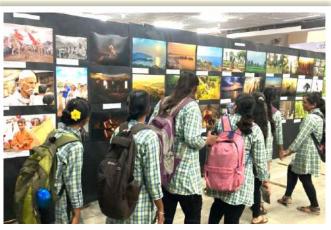

### वी. व्होक व कम्युनिटी कॉलेज आयोजित

यु.जी.सी. नवी दिल्लीच्या आर्थिक सहाय्याने आणि एन.एस.क्यु.एफ च्या मार्गदर्शक तत्वानुसार विवेकानंद कॉलेजमध्ये बी. व्होक आणि कम्युनिटी विभागाची स्थापना २०१४ रगली करण्यात आली. बी. व्होक आणि कम्युनिटी कॉलेज ची इमारत सुसज्ज प्रयोगशाळा. अनुभवी व तज्ञ प्राध्यापक आणि इतर तांत्रिक सोयीसुविधांनी युक्त आहे. विभागात विविध कौशल्यावर आधारित पदवी, पदविका आणि सर्टिफिकेट कोर्सेसचे शिक्षण दिले जाते. विभागीय शैक्षणिक व इतर उपक्रमांमध्ये अभ्यास दौरे, औद्योगिक भेटी. प्रदर्शने, सेमिनार, उद्योग संवाद, जॉब प्लेसमेट इत्यादींचा समावेश आहे. महाराष्ट्रातील अनेक जामांकित औद्योगिक कंपन्यांसोबत सामजस्य करार करून आपले वेगळेपण या विभागाने टिकवले आहे.

प्रदर्शन तारीख ११,१२,१३ जुलै २०२३ सकाळी १०.०० ते सायंकाळी ६.००

प्रदर्शन ठिकाण शिक्षणमहर्षी डॉ. बापूजी साळुंखे स्मृतिमवन विवेकानंद कॉसेज, ताराबाई पार्क, कोल्हापूर

00.9 कित्मियाए ६ ००.०१ कित्मिर

अधिक माहितीरतडी संपर्क : info@vivekanandcollege.org | www.vivekanandcollege.ac.in