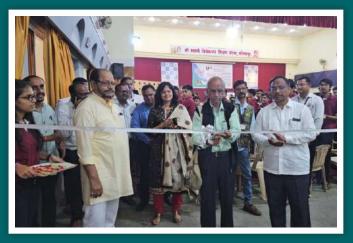

### जावक क्रमांक व्हि.सी.के/7/6/2023-24

दिनांक : 7/7/2023

प्रति, मा. प्राचार्य जी. एस. माजगावकर जेष्ठ चित्रकार, कोल्हापूर.

विषय : 'स्पंदन' २०२३ या वार्षिक कलाप्रदर्शनाचे उदघाटक म्हणून येणेबाबत...

महोदय,

आमच्या महाविद्यालयातील बी.व्होक.आणि कम्युनिटी कॉलेजच्या ग्राफिक डिझाईन, ॲनिमेशन आणि फिल्ममेकिंग व फोटोग्राफी आणि व्हिडीओग्राफी या विभागातील विद्यार्थ्यांचे वार्षिक कला प्रदर्शन 'स्पंदन' २०२३, दिनांक ११, १२ व १३ जुलै २०२३ रोजी आयोजित केले आहे. तरी आपण या प्रदर्शनाचे उदघाटक म्हणून उपस्थित राहून विद्यार्थ्यांना आपले मौलिक मार्गदर्शन करावे ही नम्र विनंती.

कार्यक्रमाचे ठिकाण व वेळ – डॉ. बापूजी साळुंखे स्मृतिभवन, विवेकानंद कॉलेज ,कोल्हापूर. मंगळवार दिनांक: ११ जुलै २०२३ वेळ - सकाळी ठीक ११: ०० वाजता.

कळावे,

MAJAANKAN

आपला विश्वास् ,

त्रिवेकानंद कॉलेज कम्ताप्र

ज्ञान, विज्ञान आणि सुसंस्कार यांसाठी शिक्षणप्रसार

# विवेकानंद कॉलेज, कोल्हापूर (स्वायत्त)

बी.व्होक, एम.व्होक व कम्युनिटी कॉलेज ग्राफिक डिझाईन, ॲनिमेशन ॲण्ड फिल्ममेकींग, फोटोग्राफी ॲण्ड व्हिडीओग्राफी विभाग

वेळ : सकाळी ठीक ११.०० वाजता स्थळ : शिक्षणमहर्षी डॉ. बापूजी साळुंखे स्मृतिभवन <sup>उद्घाटक</sup>ः मा. प्राचार्य जी. एस. माजगांवकर दिप प्रज्वलन : मान्यवरांच्या हस्ते प्रदर्शन पाहणी : उपस्थित मान्यवर संस्थेची प्रार्थना प्रास्ताविक : **मा. डॉ. श्रुती जोशी** नोडल ऑफिसर, बी.व्होक व कम्युनिटी कॉलेज स्वागत : मा. डॉ. आर.आर. कुंभार प्राचार्य, विवेकानंद कॉलेज, कोल्हापूर (स्वायत्त) पाहुण्यांची ओळख : श्री. सतिश उपळाविकर प्रमुख पाहुण्यांचे मनोगत : मा. जी. एस. माजगांवकर प्रमुख उपस्थितांचे मनोगत : मा. प्राचार्या सौ. शुभांगी गावडे सचिवा, श्री स्वामी विवकानंद शिक्षण संस्था, कोल्हापूर. प्रमुख उपस्थितांचे मनोगत : मा. श्री कौस्तुभ गावडे सचिवा, श्री स्वामी विवकानंद शिक्षण संस्था, कोल्हापूर. अध्यक्षीय मनोगत : मा. प्राचार्य अभयकुमार साळुंखे कार्याध्यक्ष, श्री स्वामी विवेकानंद शिक्षण संस्था, कोल्हापूर. आभार : प्रा. मंगेश खोले सुत्रसंचालन : कु. सुप्रिया पाटील