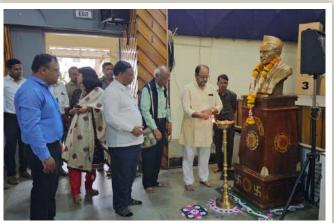

### जावक क्रमांक व्हि.सी.के/7/6/2023-24

दिनांक : 7/7/2023

प्रति, मा. प्राचार्य जी. एस. माजगावकर जेष्ठ चित्रकार, कोल्हापूर.

विषय : 'स्पंदन' २०२३ या वार्षिक कलाप्रदर्शनाचे उदघाटक म्हणून येणेबाबत...

महोदय,

आमच्या महाविद्यालयातील बी.व्होक.आणि कम्युनिटी कॉलेजच्या ग्राफिक डिझाईन, ॲनिमेशन आणि फिल्ममेकिंग व फोटोग्राफी आणि व्हिडीओग्राफी या विभागातील विद्यार्थ्यांचे वार्षिक कला प्रदर्शन 'स्पंदन' २०२३, दिनांक ११, १२ व १३ जुलै २०२३ रोजी आयोजित केले आहे. तरी आपण या प्रदर्शनाचे उदघाटक म्हणून उपस्थित राहून विद्यार्थ्यांना आपले मौलिक मार्गदर्शन करावे ही नम्र विनंती.

कार्यक्रमाचे ठिकाण व वेळ – डॉ. बापूजी साळुंखे स्मृतिभवन, विवेकानंद कॉलेज ,कोल्हापूर. मंगळवार दिनांक: ११ जुलै २०२३ वेळ - सकाळी ठीक ११: ०० वाजता.

कळावे,

MAJAANKAN

आपला विश्वास् ,

त्रिवेकानंद कॉलेज कम्ताप्र

ज्ञान, विज्ञान आणि सुसंस्कार यांसाठी शिक्षणप्रसार

# विवेकानंद कॉलेज, कोल्हापूर (स्वायत्त)

बी.व्होक, एम.व्होक व कम्युनिटी कॉलेज ग्राफिक डिझाईन, ॲनिमेशन ॲण्ड फिल्ममेकींग, फोटोग्राफी ॲण्ड व्हिडीओग्राफी विभाग

वेळ : सकाळी ठीक ११.०० वाजता स्थळ : शिक्षणमहर्षी डॉ. बापूजी साळुंखे स्मृतिभवन <sup>उद्घाटक</sup>ः मा. प्राचार्य जी. एस. माजगांवकर दिप प्रज्वलन : मान्यवरांच्या हस्ते प्रदर्शन पाहणी : उपस्थित मान्यवर संस्थेची प्रार्थना प्रास्ताविक : **मा. डॉ. श्रुती जोशी** नोडल ऑफिसर, बी.व्होक व कम्युनिटी कॉलेज स्वागत : मा. डॉ. आर.आर. कुंभार प्राचार्य, विवेकानंद कॉलेज, कोल्हापूर (स्वायत्त) पाहुण्यांची ओळख : श्री. सतिश उपळाविकर प्रमुख पाहुण्यांचे मनोगत : मा. जी. एस. माजगांवकर प्रमुख उपस्थितांचे मनोगत : मा. प्राचार्या सौ. शुभांगी गावडे सचिवा, श्री स्वामी विवकानंद शिक्षण संस्था, कोल्हापूर. प्रमुख उपस्थितांचे मनोगत : मा. श्री कौस्तुभ गावडे सचिवा, श्री स्वामी विवकानंद शिक्षण संस्था, कोल्हापूर. अध्यक्षीय मनोगत : मा. प्राचार्य अभयकुमार साळुंखे कार्याध्यक्ष, श्री स्वामी विवेकानंद शिक्षण संस्था, कोल्हापूर. आभार : प्रा. मंगेश खोले सुत्रसंचालन : कु. सुप्रिया पाटील