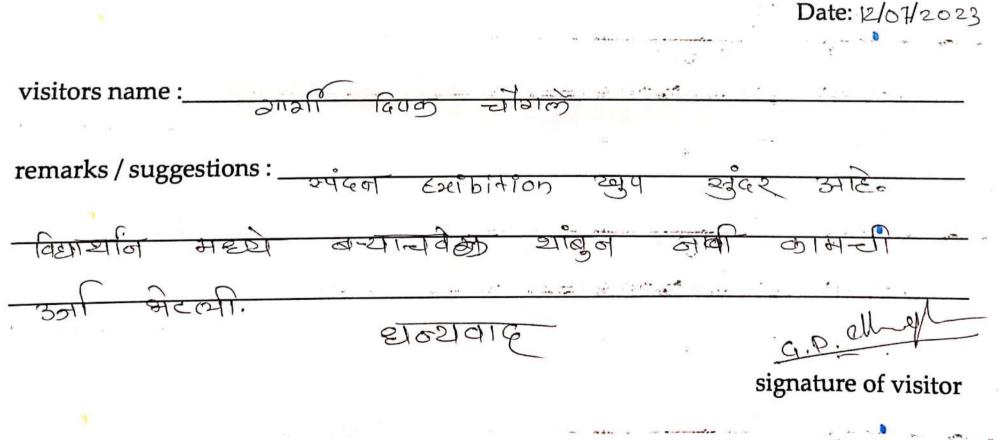

This exhibition will be helpful for students to present their art and work. It will help them to get best opportunity from industrial people in placement. Students who want to start their own business will also get guidance from the industrial experts in this exhibition.