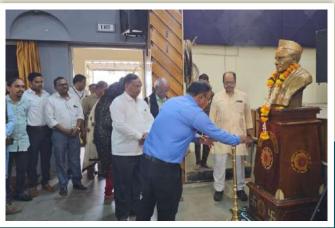

हाटन दि ११ जुले २०२३ सकाळी ११ ०० वा शिक्षणमहर्षी डॉ. बापूजी साळुखे स्मतिभवन, विवेकानंद कॉलेज, कोल्हापूर उत्तराहक आंतरराष्ट्रीय कीर्तचि जेष्ठ चित्रकार मा. प्राचार्य जी. एस. माजगावकर कोल्हापूर. कलासंवाद प्रसिध्द चित्रकार जी. एस. माजगावकर - एक चित्र प्रवास... माच फोटोग्राफी वर्कशॉप गुरुवार, दि. १३ जुलै, २०२३ वेळ : सकाळी ०९.३० 🎎 प्रसुख उपस्थिती 24 सा. प्राप्तार्य अभयकुमार सार्क् डॉ. शार. शार. कुंभार साः, घ्राचार्या शुसींगी गावडे 292

कार्यक्रमाचे ठिकाण व वेळ – डॉ. बापूजी साळुंखे स्मृतिभवन, विवेकानंद कॉलेज ,कोल्हापूर. मंगळवार दिनांक: ११ जुलै २०२३ वेळ - सकाळी ठीक ११: ०० वाजता.

कळावे,

MAJAANKAN

आपला विश्वास् ,

त्रिवेकानंद कॉलेज कम्ताप्र

ज्ञान, विज्ञान आणि सुसंस्कार यांसाठी शिक्षणप्रसार

# विवेकानंद कॉलेज, कोल्हापूर (स्वायत्त)

बी.व्होक, एम.व्होक व कम्युनिटी कॉलेज ग्राफिक डिझाईन, ॲनिमेशन ॲण्ड फिल्ममेकींग, फोटोग्राफी ॲण्ड व्हिडीओग्राफी विभाग

वेळ : सकाळी ठीक ११.०० वाजता स्थळ : शिक्षणमहर्षी डॉ. बापूजी साळुंखे स्मृतिभवन <sup>उद्घाटक</sup>ः मा. प्राचार्य जी. एस. माजगांवकर दिप प्रज्वलन : मान्यवरांच्या हस्ते प्रदर्शन पाहणी : उपस्थित मान्यवर संस्थेची प्रार्थना प्रास्ताविक : **मा. डॉ. श्रुती जोशी** नोडल ऑफिसर, बी.व्होक व कम्युनिटी कॉलेज स्वागत : मा. डॉ. आर.आर. कुंभार प्राचार्य, विवेकानंद कॉलेज, कोल्हापूर (स्वायत्त) पाहुण्यांची ओळख : श्री. सतिश उपळाविकर प्रमुख पाहुण्यांचे मनोगत : मा. जी. एस. माजगांवकर प्रमुख उपस्थितांचे मनोगत : मा. प्राचार्या सौ. शुभांगी गावडे सचिवा, श्री स्वामी विवकानंद शिक्षण संस्था, कोल्हापूर. प्रमुख उपस्थितांचे मनोगत : मा. श्री कौस्तुभ गावडे सचिवा, श्री स्वामी विवकानंद शिक्षण संस्था, कोल्हापूर. अध्यक्षीय मनोगत : मा. प्राचार्य अभयकुमार साळुंखे कार्याध्यक्ष, श्री स्वामी विवेकानंद शिक्षण संस्था, कोल्हापूर. आभार : प्रा. मंगेश खोले सुत्रसंचालन : कु. सुप्रिया पाटील