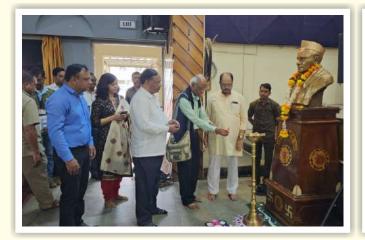

### जावक क्रमांक व्हि.सी.के/7/6/2023-24

दिनांक : 7/7/2023

प्रति, मा. प्राचार्य जी. एस. माजगावकर जेष्ठ चित्रकार, कोल्हापूर.

विषय : 'स्पंदन' २०२३ या वार्षिक कलाप्रदर्शनाचे उदघाटक म्हणून येणेबाबत...

महोदय,

आमच्या महाविद्यालयातील बी.व्होक.आणि कम्युनिटी कॉलेजच्या ग्राफिक डिझाईन, ॲनिमेशन आणि फिल्ममेकिंग व फोटोग्राफी आणि व्हिडीओग्राफी या विभागातील विद्यार्थ्यांचे वार्षिक कला प्रदर्शन 'स्पंदन' २०२३, दिनांक ११, १२ व १३ जुलै २०२३ रोजी आयोजित केले आहे. तरी आपण या प्रदर्शनाचे उदघाटक म्हणून उपस्थित राहून विद्यार्थ्यांना आपले मौलिक मार्गदर्शन करावे ही नम्र विनंती.

कार्यक्रमाचे ठिकाण व वेळ – डॉ. बापूजी साळुंखे स्मृतिभवन, विवेकानंद कॉलेज ,कोल्हापूर. मंगळवार दिनांक: ११ जुलै २०२३ वेळ - सकाळी ठीक ११: ०० वाजता.

कळावे,

MAJAANKAN

आपला विश्वास् ,

त्रिवेकानंद कॉलेज कम्ताप्र

ज्ञान, विज्ञान आणि सुसंस्कार यांसाठी शिक्षणप्रसार

# विवेकानंद कॉलेज, कोल्हापूर (स्वायत्त)

बी.व्होक, एम.व्होक व कम्युनिटी कॉलेज ग्राफिक डिझाईन, ॲनिमेशन ॲण्ड फिल्ममेकींग, फोटोग्राफी ॲण्ड व्हिडीओग्राफी विभाग

वेळ : सकाळी ठीक ११.०० वाजता स्थळ : शिक्षणमहर्षी डॉ. बापूजी साळुंखे स्मृतिभवन <sup>उद्घाटक</sup>ः मा. प्राचार्य जी. एस. माजगांवकर दिप प्रज्वलन : मान्यवरांच्या हस्ते प्रदर्शन पाहणी : उपस्थित मान्यवर संस्थेची प्रार्थना प्रास्ताविक : **मा. डॉ. श्रुती जोशी** नोडल ऑफिसर, बी.व्होक व कम्युनिटी कॉलेज स्वागत : मा. डॉ. आर.आर. कुंभार प्राचार्य, विवेकानंद कॉलेज, कोल्हापूर (स्वायत्त) पाहुण्यांची ओळख : श्री. सतिश उपळाविकर प्रमुख पाहुण्यांचे मनोगत : मा. जी. एस. माजगांवकर प्रमुख उपस्थितांचे मनोगत : मा. प्राचार्या सौ. शुभांगी गावडे सचिवा, श्री स्वामी विवकानंद शिक्षण संस्था, कोल्हापूर. प्रमुख उपस्थितांचे मनोगत : मा. श्री कौस्तुभ गावडे सचिवा, श्री स्वामी विवकानंद शिक्षण संस्था, कोल्हापूर. अध्यक्षीय मनोगत : मा. प्राचार्य अभयकुमार साळुंखे कार्याध्यक्ष, श्री स्वामी विवेकानंद शिक्षण संस्था, कोल्हापूर. आभार : प्रा. मंगेश खोले सुत्रसंचालन : कु. सुप्रिया पाटील