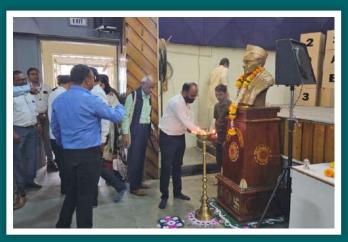

हाटन दि ११ जुले २०२३ सकाळी ११ ०० वा शिक्षणमहर्षी डॉ. बापूजी साळुखे स्मतिभवन, विवेकानंद कॉलेज, कोल्हापूर उत्तराहक आंतरराष्ट्रीय कीर्तचि जेष्ठ चित्रकार मा. प्राचार्य जी. एस. माजगावकर कोल्हापूर. कलासंवाद प्रसिध्द चित्रकार जी. एस. माजगावकर - एक चित्र प्रवास... माच फोटोग्राफी वर्कशॉप गुरुवार, दि. १३ जुलै, २०२३ वेळ : सकाळी ०९.३० 🎎 प्रसुख उपस्थिती 24 सा. प्राप्तार्य अभयकुमार सार्क् डॉ. शार. शार. कुंभार साः, घ्राचार्या शुसींगी गावडे 292

कार्यक्रमाचे ठिकाण व वेळ – डॉ. बापूजी साळुंखे स्मृतिभवन, विवेकानंद कॉलेज ,कोल्हापूर. मंगळवार दिनांक: ११ जुलै २०२३ वेळ - सकाळी ठीक ११: ०० वाजता.

कळावे,

MAJAANKAN

आपला विश्वास् ,

त्रिवेकानंद कॉलेज कम्ताप्र

ज्ञान, विज्ञान आणि सुसंस्कार यांसाठी शिक्षणप्रसार

# विवेकानंद कॉलेज, कोल्हापूर (स्वायत्त)

बी.व्होक, एम.व्होक व कम्युनिटी कॉलेज ग्राफिक डिझाईन, ॲनिमेशन ॲण्ड फिल्ममेकींग, फोटोग्राफी ॲण्ड व्हिडीओग्राफी विभाग

वेळ : सकाळी ठीक ११.०० वाजता स्थळ : शिक्षणमहर्षी डॉ. बापूजी साळुंखे स्मृतिभवन <sup>उद्घाटक</sup>ः मा. प्राचार्य जी. एस. माजगांवकर दिप प्रज्वलन : मान्यवरांच्या हस्ते प्रदर्शन पाहणी : उपस्थित मान्यवर संस्थेची प्रार्थना प्रास्ताविक : **मा. डॉ. श्रुती जोशी** नोडल ऑफिसर, बी.व्होक व कम्युनिटी कॉलेज स्वागत : मा. डॉ. आर.आर. कुंभार प्राचार्य, विवेकानंद कॉलेज, कोल्हापूर (स्वायत्त) पाहुण्यांची ओळख : श्री. सतिश उपळाविकर प्रमुख पाहुण्यांचे मनोगत : मा. जी. एस. माजगांवकर प्रमुख उपस्थितांचे मनोगत : मा. प्राचार्या सौ. शुभांगी गावडे सचिवा, श्री स्वामी विवकानंद शिक्षण संस्था, कोल्हापूर. प्रमुख उपस्थितांचे मनोगत : मा. श्री कौस्तुभ गावडे सचिवा, श्री स्वामी विवकानंद शिक्षण संस्था, कोल्हापूर. अध्यक्षीय मनोगत : मा. प्राचार्य अभयकुमार साळुंखे कार्याध्यक्ष, श्री स्वामी विवेकानंद शिक्षण संस्था, कोल्हापूर. आभार : प्रा. मंगेश खोले सुत्रसंचालन : कु. सुप्रिया पाटील