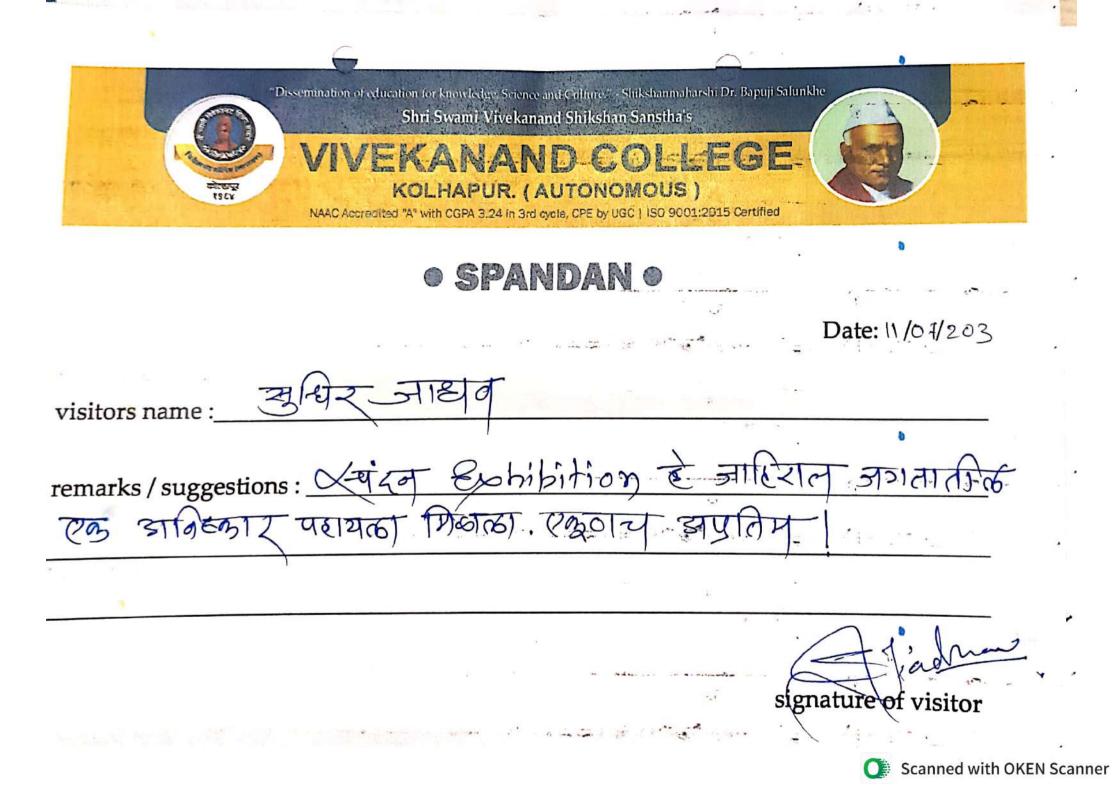

This exhibition will be helpful for students to present their art and work. It will help them to get best opportunity from industrial people in placement. Students who want to start their own business will also get guidance from the industrial experts in this exhibition.