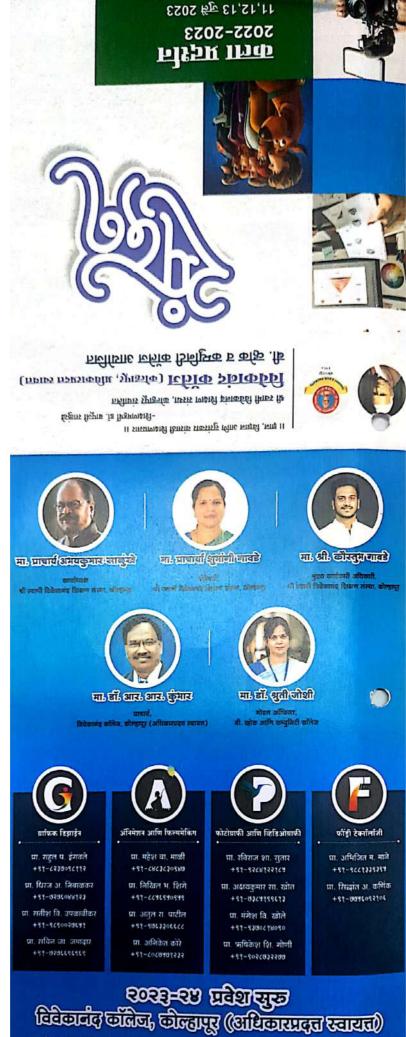

हाटन दि ११ जुले २०२३ सकाळी ११ ०० वा शिक्षणमहर्षी डॉ. बापूजी साळुखे स्मतिभवन, विवेकानंद कॉलेज, कोल्हापूर उत्तराहक आंतरराष्ट्रीय कीर्तचि जेष्ठ चित्रकार मा. प्राचार्य जी. एस. माजगावकर कोल्हापूर. कलासंवाद प्रसिध्द चित्रकार जी. एस. माजगावकर - एक चित्र प्रवास... माच फोटोग्राफी वर्कशॉप गुरुवार, दि. १३ जुलै, २०२३ वेळ : सकाळी ०९.३० 🎎 प्रसुख उपस्थिती 24 सा. प्राप्तार्य अभयकुमार सार्क् डॉ. शार. शार. कुंभार साः, घ्राचार्या शुसींगी गावडे 292

प्रदर्शन तारीख ११,१२,१३ जुलै २०२३ सकाळी १०.०० ते सायंकाळी ६.००

प्रदर्शन ठिकाण शिक्षणमहर्षी डॉ. बापूजी साळुंखे स्मृतिमवन विवेकानंद कॉसेज, ताराबाई पार्क, कोल्हापूर

00.9 कित्मियाए ६ ००.०१ कित्मिर

अधिक माहितीरतडी संपर्क : info@vivekanandcollege.org | www.vivekanandcollege.ac.in

# विवेकानंद कॉलेज, कोल्हापूर (स्वायत्त)

बी.व्होक, एम.व्होक व कम्युनिटी कॉलेज ग्राफिक डिझाईन, ॲनिमेशन ॲण्ड फिल्ममेकींग, फोटोग्राफी ॲण्ड व्हिडीओग्राफी विभाग

वेळ : सकाळी ठीक ११.०० वाजता स्थळ : शिक्षणमहर्षी डॉ. बापूजी साळुंखे स्मृतिभवन <sup>उद्घाटक</sup>ः मा. प्राचार्य जी. एस. माजगांवकर दिप प्रज्वलन : मान्यवरांच्या हस्ते प्रदर्शन पाहणी : उपस्थित मान्यवर संस्थेची प्रार्थना प्रास्ताविक : **मा. डॉ. श्रुती जोशी** नोडल ऑफिसर, बी.व्होक व कम्युनिटी कॉलेज स्वागत : मा. डॉ. आर.आर. कुंभार प्राचार्य, विवेकानंद कॉलेज, कोल्हापूर (स्वायत्त) पाहुण्यांची ओळख : श्री. सतिश उपळाविकर प्रमुख पाहुण्यांचे मनोगत : मा. जी. एस. माजगांवकर प्रमुख उपस्थितांचे मनोगत : मा. प्राचार्या सौ. शुभांगी गावडे सचिवा, श्री स्वामी विवकानंद शिक्षण संस्था, कोल्हापूर. प्रमुख उपस्थितांचे मनोगत : मा. श्री कौस्तुभ गावडे सचिवा, श्री स्वामी विवकानंद शिक्षण संस्था, कोल्हापूर. अध्यक्षीय मनोगत : मा. प्राचार्य अभयकुमार साळुंखे कार्याध्यक्ष, श्री स्वामी विवेकानंद शिक्षण संस्था, कोल्हापूर. आभार : प्रा. मंगेश खोले सुत्रसंचालन : कु. सुप्रिया पाटील