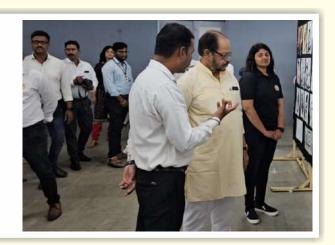

### वी. व्होक व कम्युनिटी कॉलेज आयोजित

यु.जी.सी. नवी दिल्लीच्या आर्थिक सहाय्याने आणि एन.एस.क्यु.एफ च्या मार्गदर्शक तत्वानुसार विवेकानंद कॉलेजमध्ये बी. व्होक आणि कम्युनिटी विभागाची स्थापना २०१४ रगली करण्यात आली. बी. व्होक आणि कम्युनिटी कॉलेज ची इमारत सुसज्ज प्रयोगशाळा. अनुभवी व तज्ञ प्राध्यापक आणि इतर तांत्रिक सोयीसुविधांनी युक्त आहे. विभागात विविध कौशल्यावर आधारित पदवी, पदविका आणि सर्टिफिकेट कोर्सेसचे शिक्षण दिले जाते. विभागीय शैक्षणिक व इतर उपक्रमांमध्ये अभ्यास दौरे, औद्योगिक भेटी. प्रदर्शने, सेमिनार, उद्योग संवाद, जॉब प्लेसमेट इत्यादींचा समावेश आहे. महाराष्ट्रातील अनेक जामांकित औद्योगिक कंपन्यांसोबत सामजस्य करार करून आपले वेगळेपण या विभागाने टिकवले आहे.

हाटन दि ११ जुले २०२३ सकाळी ११ ०० वा शिक्षणमहर्षी डॉ. बापूजी साळुखे स्मतिभवन, विवेकानंद कॉलेज, कोल्हापूर उत्तराहक आंतरराष्ट्रीय कीर्तचि जेष्ठ चित्रकार मा. प्राचार्य जी. एस. माजगावकर कोल्हापूर. कलासंवाद प्रसिध्द चित्रकार जी. एस. माजगावकर - एक चित्र प्रवास... माच फोटोग्राफी वर्कशॉप गुरुवार, दि. १३ जुलै, २०२३ वेळ : सकाळी ०९.३० 🎎 प्रसुख उपस्थिती 24 सा. प्राप्तार्य अभयकुमार सार्क् डॉ. शार. शार. कुंभार साः, घ्राचार्या शुसींगी गावडे 292

# विवेकानंद कॉलेज, कोल्हापूर (स्वायत्त)

बी.व्होक, एम.व्होक व कम्युनिटी कॉलेज ग्राफिक डिझाईन, ॲनिमेशन ॲण्ड फिल्ममेकींग, फोटोग्राफी ॲण्ड व्हिडीओग्राफी विभाग

वेळ : सकाळी ठीक ११.०० वाजता स्थळ : शिक्षणमहर्षी डॉ. बापूजी साळुंखे स्मृतिभवन <sup>उद्घाटक</sup>ः मा. प्राचार्य जी. एस. माजगांवकर दिप प्रज्वलन : मान्यवरांच्या हस्ते प्रदर्शन पाहणी : उपस्थित मान्यवर संस्थेची प्रार्थना प्रास्ताविक : **मा. डॉ. श्रुती जोशी** नोडल ऑफिसर, बी.व्होक व कम्युनिटी कॉलेज स्वागत : मा. डॉ. आर.आर. कुंभार प्राचार्य, विवेकानंद कॉलेज, कोल्हापूर (स्वायत्त) पाहुण्यांची ओळख : श्री. सतिश उपळाविकर प्रमुख पाहुण्यांचे मनोगत : मा. जी. एस. माजगांवकर प्रमुख उपस्थितांचे मनोगत : मा. प्राचार्या सौ. शुभांगी गावडे सचिवा, श्री स्वामी विवकानंद शिक्षण संस्था, कोल्हापूर. प्रमुख उपस्थितांचे मनोगत : मा. श्री कौस्तुभ गावडे सचिवा, श्री स्वामी विवकानंद शिक्षण संस्था, कोल्हापूर. अध्यक्षीय मनोगत : मा. प्राचार्य अभयकुमार साळुंखे कार्याध्यक्ष, श्री स्वामी विवेकानंद शिक्षण संस्था, कोल्हापूर. आभार : प्रा. मंगेश खोले सुत्रसंचालन : कु. सुप्रिया पाटील