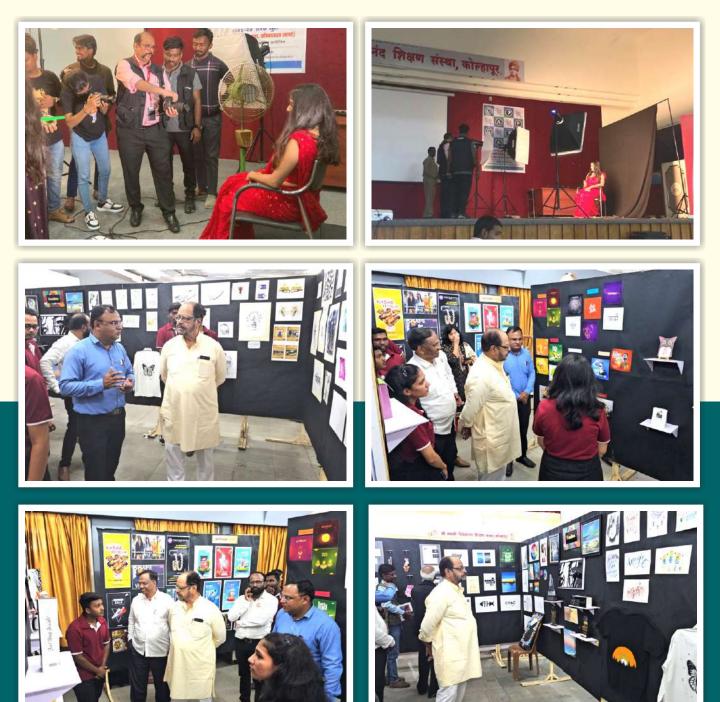

This exhibition will be helpful for students to present their art and work. It will help them to get best opportunity from industrial people in placement. Students who want to start their own business will also get guidance from the industrial experts in this exhibition.

### वी. व्होक व कम्युनिटी कॉलेज आयोजित

यु.जी.सी. नवी दिल्लीच्या आर्थिक सहाय्याने आणि एन.एस.क्यु.एफ च्या मार्गदर्शक तत्वानुसार विवेकानंद कॉलेजमध्ये बी. व्होक आणि कम्युनिटी विभागाची स्थापना २०१४ रगली करण्यात आली. बी. व्होक आणि कम्युनिटी कॉलेज ची इमारत सुसज्ज प्रयोगशाळा. अनुभवी व तज्ञ प्राध्यापक आणि इतर तांत्रिक सोयीसुविधांनी युक्त आहे. विभागात विविध कौशल्यावर आधारित पदवी, पदविका आणि सर्टिफिकेट कोर्सेसचे शिक्षण दिले जाते. विभागीय शैक्षणिक व इतर उपक्रमांमध्ये अभ्यास दौरे, औद्योगिक भेटी. प्रदर्शने, सेमिनार, उद्योग संवाद, जॉब प्लेसमेट इत्यादींचा समावेश आहे. महाराष्ट्रातील अनेक जामांकित औद्योगिक कंपन्यांसोबत सामजस्य करार करून आपले वेगळेपण या विभागाने टिकवले आहे.