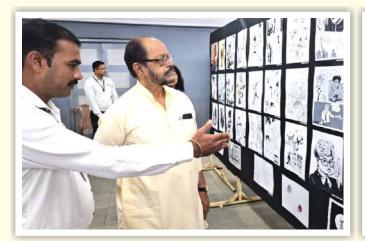

### वी. व्होक व कम्युनिटी कॉलेज आयोजित

यु.जी.सी. नवी दिल्लीच्या आर्थिक सहाय्याने आणि एन.एस.क्यु.एफ च्या मार्गदर्शक तत्वानुसार विवेकानंद कॉलेजमध्ये बी. व्होक आणि कम्युनिटी विभागाची स्थापना २०१४ रगली करण्यात आली. बी. व्होक आणि कम्युनिटी कॉलेज ची इमारत सुसज्ज प्रयोगशाळा. अनुभवी व तज्ञ प्राध्यापक आणि इतर तांत्रिक सोयीसुविधांनी युक्त आहे. विभागात विविध कौशल्यावर आधारित पदवी, पदविका आणि सर्टिफिकेट कोर्सेसचे शिक्षण दिले जाते. विभागीय शैक्षणिक व इतर उपक्रमांमध्ये अभ्यास दौरे, औद्योगिक भेटी. प्रदर्शने, सेमिनार, उद्योग संवाद, जॉब प्लेसमेट इत्यादींचा समावेश आहे. महाराष्ट्रातील अनेक जामांकित औद्योगिक कंपन्यांसोबत सामजस्य करार करून आपले वेगळेपण या विभागाने टिकवले आहे.

हाटन दि ११ जुले २०२३ सकाळी ११ ०० वा शिक्षणमहर्षी डॉ. बापूजी साळुखे स्मतिभवन, विवेकानंद कॉलेज, कोल्हापूर उत्तराहक आंतरराष्ट्रीय कीर्तचि जेष्ठ चित्रकार मा. प्राचार्य जी. एस. माजगावकर कोल्हापूर. कलासंवाद प्रसिध्द चित्रकार जी. एस. माजगावकर - एक चित्र प्रवास... माच फोटोग्राफी वर्कशॉप गुरुवार, दि. १३ जुलै, २०२३ वेळ : सकाळी ०९.३० 🎎 प्रसुख उपस्थिती 24 सा. प्राप्तार्य अभयकुमार सार्क् डॉ. शार. शार. कुंभार साः, घ्राचार्या शुसींगी गावडे 292

# विवेकानंद कॉलेज, कोल्हापूर (स्वायत्त)

बी.व्होक, एम.व्होक व कम्युनिटी कॉलेज ग्राफिक डिझाईन, ॲनिमेशन ॲण्ड फिल्ममेकींग, फोटोग्राफी ॲण्ड व्हिडीओग्राफी विभाग

वेळ : सकाळी ठीक ११.०० वाजता स्थळ : शिक्षणमहर्षी डॉ. बापूजी साळुंखे स्मृतिभवन <sup>उद्घाटक</sup>ः मा. प्राचार्य जी. एस. माजगांवकर दिप प्रज्वलन : मान्यवरांच्या हस्ते प्रदर्शन पाहणी : उपस्थित मान्यवर संस्थेची प्रार्थना प्रास्ताविक : **मा. डॉ. श्रुती जोशी** नोडल ऑफिसर, बी.व्होक व कम्युनिटी कॉलेज स्वागत : मा. डॉ. आर.आर. कुंभार प्राचार्य, विवेकानंद कॉलेज, कोल्हापूर (स्वायत्त) पाहुण्यांची ओळख : श्री. सतिश उपळाविकर प्रमुख पाहुण्यांचे मनोगत : मा. जी. एस. माजगांवकर प्रमुख उपस्थितांचे मनोगत : मा. प्राचार्या सौ. शुभांगी गावडे सचिवा, श्री स्वामी विवकानंद शिक्षण संस्था, कोल्हापूर. प्रमुख उपस्थितांचे मनोगत : मा. श्री कौस्तुभ गावडे सचिवा, श्री स्वामी विवकानंद शिक्षण संस्था, कोल्हापूर. अध्यक्षीय मनोगत : मा. प्राचार्य अभयकुमार साळुंखे कार्याध्यक्ष, श्री स्वामी विवेकानंद शिक्षण संस्था, कोल्हापूर. आभार : प्रा. मंगेश खोले सुत्रसंचालन : कु. सुप्रिया पाटील