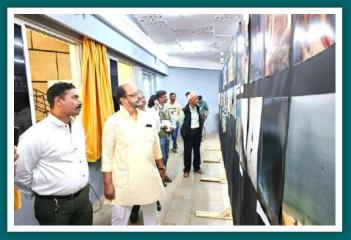

हाटन दि ११ जुले २०२३ सकाळी ११ ०० वा शिक्षणमहर्षी डॉ. बापूजी साळुखे स्मतिभवन, विवेकानंद कॉलेज, कोल्हापूर उत्तराहक आंतरराष्ट्रीय कीर्तचि जेष्ठ चित्रकार मा. प्राचार्य जी. एस. माजगावकर कोल्हापूर. कलासंवाद प्रसिध्द चित्रकार जी. एस. माजगावकर - एक चित्र प्रवास... माच फोटोग्राफी वर्कशॉप गुरुवार, दि. १३ जुलै, २०२३ वेळ : सकाळी ०९.३० 🎎 प्रसुख उपस्थिती 24 सा. प्राप्तार्य अभयकुमार सार्क् डॉ. शार. शार. कुंभार साः, घ्राचार्या शुसींगी गावडे 292

### जावक क्रमांक व्हि.सी.के/7/6/2023-24

दिनांक : 7/7/2023

प्रति, मा. प्राचार्य जी. एस. माजगावकर जेष्ठ चित्रकार, कोल्हापूर.

विषय : 'स्पंदन' २०२३ या वार्षिक कलाप्रदर्शनाचे उदघाटक म्हणून येणेबाबत...

महोदय,

आमच्या महाविद्यालयातील बी.व्होक.आणि कम्युनिटी कॉलेजच्या ग्राफिक डिझाईन, ॲनिमेशन आणि फिल्ममेकिंग व फोटोग्राफी आणि व्हिडीओग्राफी या विभागातील विद्यार्थ्यांचे वार्षिक कला प्रदर्शन 'स्पंदन' २०२३, दिनांक ११, १२ व १३ जुलै २०२३ रोजी आयोजित केले आहे. तरी आपण या प्रदर्शनाचे उदघाटक म्हणून उपस्थित राहून विद्यार्थ्यांना आपले मौलिक मार्गदर्शन करावे ही नम्र विनंती.

कार्यक्रमाचे ठिकाण व वेळ – डॉ. बापूजी साळुंखे स्मृतिभवन, विवेकानंद कॉलेज ,कोल्हापूर. मंगळवार दिनांक: ११ जुलै २०२३ वेळ - सकाळी ठीक ११: ०० वाजता.

कळावे,

MAJAANKAN

आपला विश्वास् ,

त्रिवेकानंद कॉलेज कम्ताप्र

ज्ञान, विज्ञान आणि सुसंस्कार यांसाठी शिक्षणप्रसार

# विवेकानंद कॉलेज, कोल्हापूर (स्वायत्त)

बी.व्होक, एम.व्होक व कम्युनिटी कॉलेज ग्राफिक डिझाईन, ॲनिमेशन ॲण्ड फिल्ममेकींग, फोटोग्राफी ॲण्ड व्हिडीओग्राफी विभाग

वेळ : सकाळी ठीक ११.०० वाजता स्थळ : शिक्षणमहर्षी डॉ. बापूजी साळुंखे स्मृतिभवन <sup>उद्घाटक</sup>ः मा. प्राचार्य जी. एस. माजगांवकर दिप प्रज्वलन : मान्यवरांच्या हस्ते प्रदर्शन पाहणी : उपस्थित मान्यवर संस्थेची प्रार्थना प्रास्ताविक : **मा. डॉ. श्रुती जोशी** नोडल ऑफिसर, बी.व्होक व कम्युनिटी कॉलेज स्वागत : मा. डॉ. आर.आर. कुंभार प्राचार्य, विवेकानंद कॉलेज, कोल्हापूर (स्वायत्त) पाहुण्यांची ओळख : श्री. सतिश उपळाविकर प्रमुख पाहुण्यांचे मनोगत : मा. जी. एस. माजगांवकर प्रमुख उपस्थितांचे मनोगत : मा. प्राचार्या सौ. शुभांगी गावडे सचिवा, श्री स्वामी विवकानंद शिक्षण संस्था, कोल्हापूर. प्रमुख उपस्थितांचे मनोगत : मा. श्री कौस्तुभ गावडे सचिवा, श्री स्वामी विवकानंद शिक्षण संस्था, कोल्हापूर. अध्यक्षीय मनोगत : मा. प्राचार्य अभयकुमार साळुंखे कार्याध्यक्ष, श्री स्वामी विवेकानंद शिक्षण संस्था, कोल्हापूर. आभार : प्रा. मंगेश खोले सुत्रसंचालन : कु. सुप्रिया पाटील