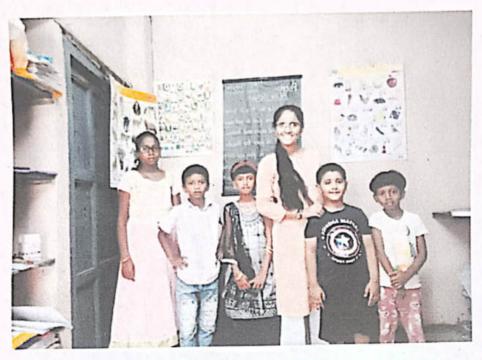

Prin. Abhaykumar Salunkhe

Prin. Mrs. Shubhangi Gawade M.Sc., B.Ed. Dr. R. R. Kumbhar M.Sc., M. Phil., Ph.D.

CEP Project

Ms. Dnyaneshwari Patil teaching students at her hometown, Kerli

"Dissemination of Education for Knowledge, Science and Culture." - Shikshanmaharshi Dr. Bapuji Salunkhe