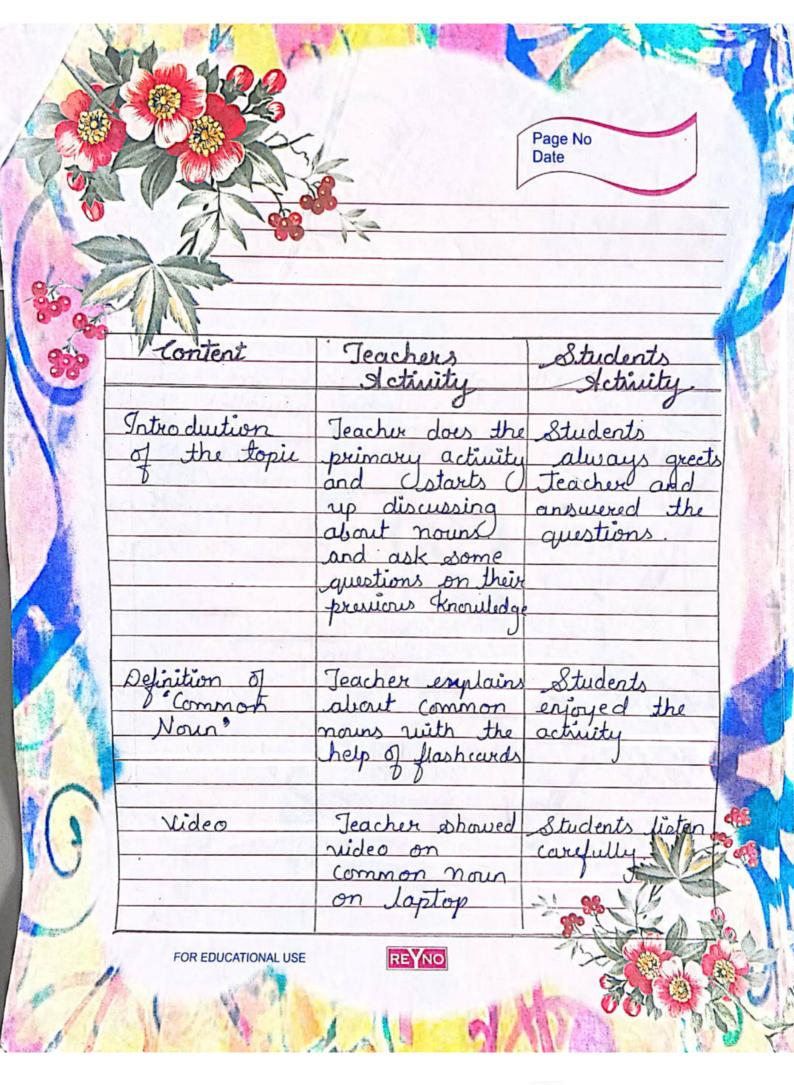

Guide Name - Supriya Palil Mam.

Reference - E-book or E-Material of Study.

Objectives: To enable the students to-

1. Vocabulary. 2. Guess pictures of Moods, Identify the moods.

3. 4.

| Content                                                     | Teachers' Activity                                    | Students' Activity                                          |
|-------------------------------------------------------------|-------------------------------------------------------|-------------------------------------------------------------|
| - body Parts - different Colours - Intro Self Introduction. | - Warm up & Prepar<br>teaching plan                   | - Search new words & learn new words.                       |
| -part of speech<br>-alphabets.                              | -different objects to use for teaching.               | - Guess pictures answered the name of pictures.             |
|                                                             | -different way to teach the students. Fun with learn. | - search new words and meaning also. For improve Vocabulary |
|                                                             |                                                       |                                                             |