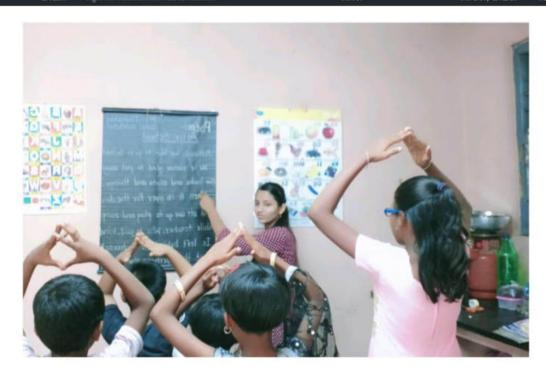

# Students enacted the Poem

Day: Tuesday

Date: 28/05/2024

After the class

During the class

Listen and Repeat

Day: Wednesday

Date: 29/05/2024

Both Students and the teacher were happy

Student Name: Lawri Sanjay Roll no: 4078

School Name: Vivekanand College, Kolhapur.

Std: B.A - F. Y

Div: ~

Date: 30 May 2024

Subject: English Unit: Grammer

Sub Unit: Parts of Speech, Verb Form,