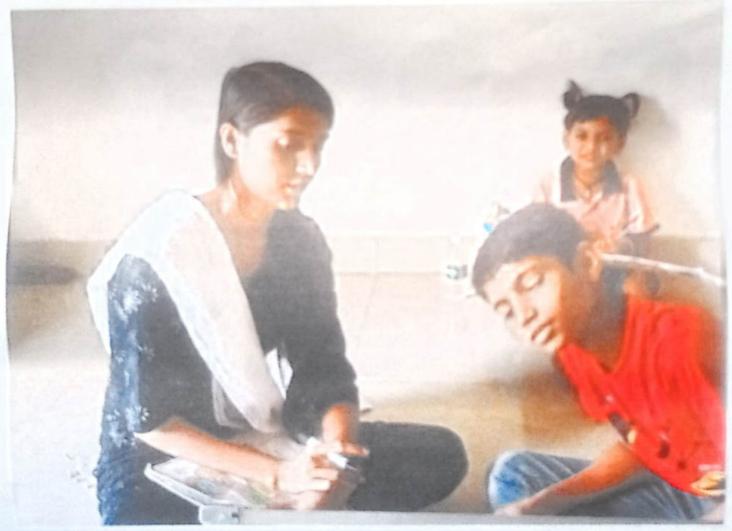

Prin. Mrs. Shubhangi Gawade

Principal Dr. R. R. Kumbhar M.Sc., M.Phil., Ph.D.

Day: Tuesday Date: 28/05/2024

Ms. Shital Walvekar teaching students at her hometown, Kerli

"Dissemination of Education for Knowledge, Science and Culture."
- Shikshanmaharshi Dr. Bapuji Salunkhe