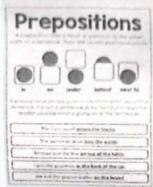

Both Students and the teacher were happy

Student Name: Lawri Sanjay Roll no: 4078

School Name: Vivekanand College, Kolhapur.

Std: B.A - F. Y

Div: ~

Date: 30 May 2024

Subject: English Unit: Grammer

Sub Unit: Parts of Speech, Verb Form,

Previous Knowledge: knowledge of parts of body in marathi and english.

Knowlege of parts of Speech in marathi.

Teaching Aids: Sticky notes, black marker and white board Other Object - chocolate Marbles, etc.

Guide Name - Supriya Palil Mam.

Reference - E-book or E-Material of Study.

Objectives: To enable the students to-

1. Vocabulary. 2. Guess pictures of Moods, Identify the moods.

3. 4.

| Content                                                     | Teachers' Activity                                    | Students' Activity                                          |
|-------------------------------------------------------------|-------------------------------------------------------|-------------------------------------------------------------|
| - body Parts - different Colours - Intro Self Introduction. | - Warm up & Prepar<br>teaching plan                   | - Search new words & learn new words.                       |
| -part of speech<br>-alphabets.                              | -different objects to use for teaching.               | - Guess pictures answered the name of pictures.             |
|                                                             | -different way to teach the students. Fun with learn. | - search new words and meaning also. For improve Vocabulary |
|                                                             |                                                       |                                                             |