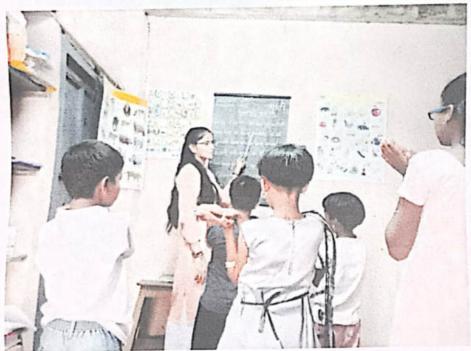

Secretary Prin. Mrs. Shubhangi Gawade

Principal Dr. R. R. Kumbhar M.Sc., M.Phil., Ph.D

Ms. Madhura Magdum teaching students at her hometown, Valiwade

Ms. Prachi More teaching students at her hometown, Arale