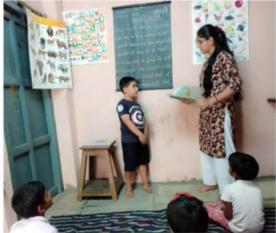

Secretary Prin. Mrs. Shubhangi Gawade

Principal Dr. R. R. Kumbhar M.Sc., M.Phil., Ph.D

Ms. Madhura Magdum teaching students at her hometown, Valiwade

Ms. Prachi More teaching students at her hometown, Arale