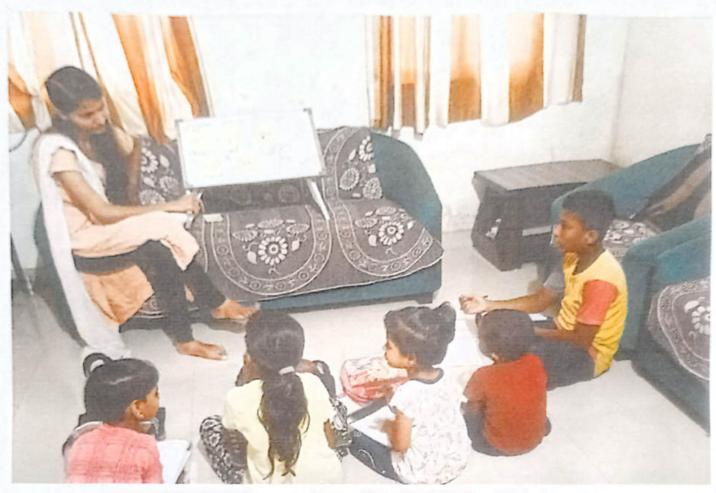

level.

8. Photos:

Attached

Ms. Supriya Mohan Patil Subject Teacher

HDEPARTMENT OF ENGLISH VIVEKANAND COLLEGE

KOLHAPUR (EMPOWERED AUTONOMOUS)

"Dissemination of Education for Knowledge, Science and Culture." - Shikshanmaharshi Dr. Bapuji Salunkhe

Prin. Mrs. Shubhangi Gawade

Principal Dr. R. R. Kumbhar M.Sc., M.Phil., Ph.D.

Day: Tuesday Date: 28/05/2024

Ms. Shital Walvekar teaching students at her hometown, Kerli

"Dissemination of Education for Knowledge, Science and Culture."
- Shikshanmaharshi Dr. Bapuji Salunkhe

Prin. Abhaykumar Salunkhe

Prin. Mrs. Shubhangi Gawade M.Sc., B.Ed. Dr. R. R. Kumbhar M.Sc., M. Phil., Ph.D.

CEP Project

Ms. Dnyaneshwari Patil teaching students at her hometown, Kerli

"Dissemination of Education for Knowledge, Science and Culture." - Shikshanmaharshi Dr. Bapuji Salunkhe

Secretary Prin. Mrs. Shubhangi Gawade

Principal Dr. R. R. Kumbhar M.Sc., M.Phil., Ph.D

Ms. Madhura Magdum teaching students at her hometown, Valiwade

Ms. Prachi More teaching students at her hometown, Arale