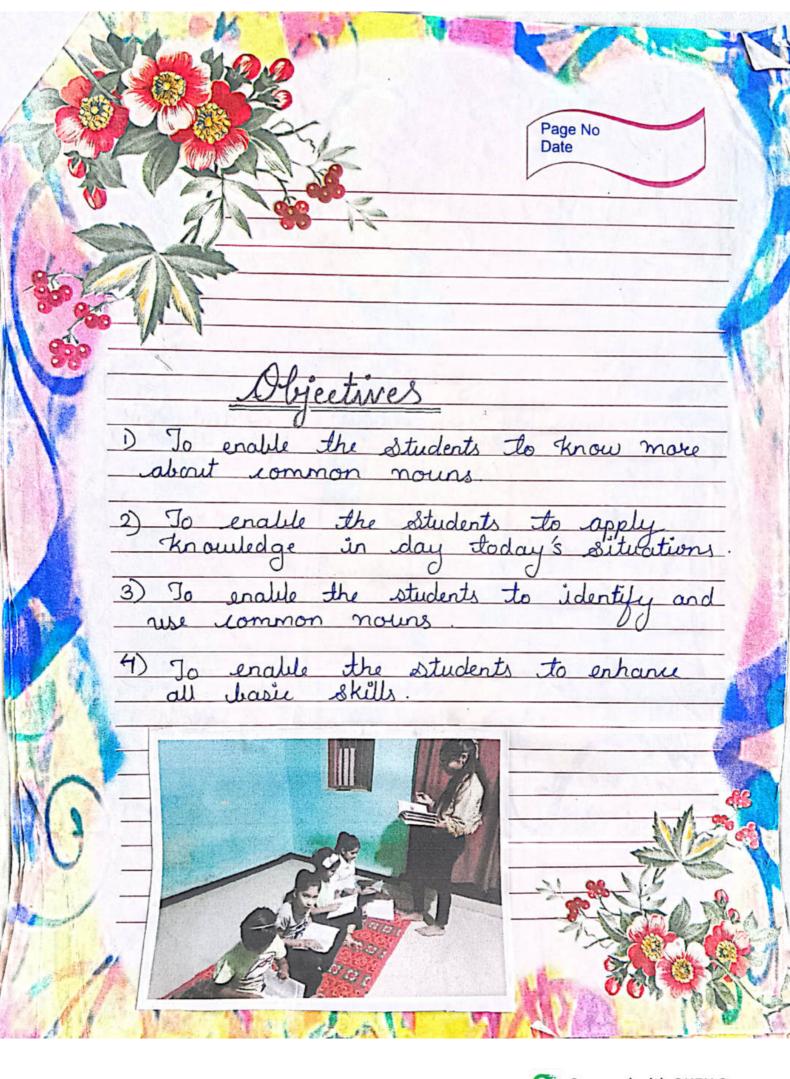

4. Aims and Objectives:

- 1. Make students aware of their responsibility as an English Language Expert (here teacher)
- 2. Give students firsthand experience of teaching English.

5. No. of beneficiaries

Total = 24

| Students | Male   | 05 |
|----------|--------|----|
|          | Female | 19 |

- 6. Expenditure & funding agency: Nil
- 7. Brief description: Students of Major English were assigned the task of Teaching English to the underprivileged students in their area. They were given basic training regarding conducting lectures like preparing teaching plans, techniques of teaching English and methods of evaluation. Accordingly they planned and conducted their lectures. They submitted their reports.

- Outcomes :1. Students started thinking Teaching English as a career option
  - 2. They got a real experience of Teaching English
  - 3. They understood the problems faced while teaching English at grass root