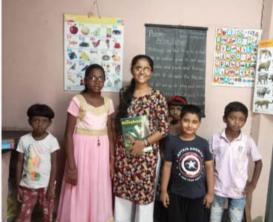

Prin. Mrs. Shubhangi Gawade

Principal Dr. R. R. Kumbhar M.Sc., M.Phil., Ph.D.

Day: Tuesday Date: 28/05/2024

Ms. Shital Walvekar teaching students at her hometown, Kerli

"Dissemination of Education for Knowledge, Science and Culture."
- Shikshanmaharshi Dr. Bapuji Salunkhe