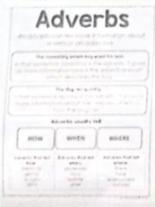

Home Work: 11 write spellings of body parts and pictures Draw.

2) About me I myself write One page On it.

3) Write correct (Missing letter) Make Meaningful word.

4) Part of Speech (Example, Defination).

1) fill the Correct (Missing letter) Make Meaningful words. **Board Writing** 