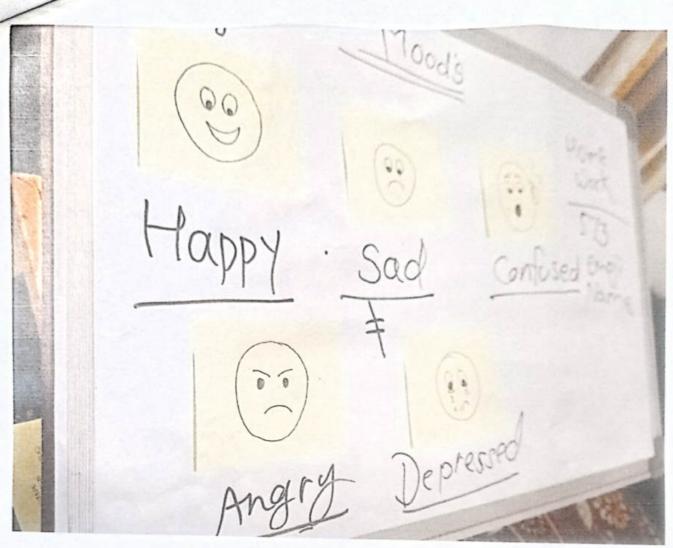

Guide Name - Supriya Palil Mam.

Reference - E-book or E-Material of Study.

Objectives: To enable the students to-

1. Vocabulary. 2. Guess pictures of Moods, Identify the moods.

3. 4.

| Content                                                     | Teachers' Activity                                    | Students' Activity                                          |
|-------------------------------------------------------------|-------------------------------------------------------|-------------------------------------------------------------|
| - body Parts - different Colours - Intro Self Introduction. | - Warm up & Prepar<br>teaching plan                   | - Search new words & learn new words.                       |
| -part of speech<br>-alphabets.                              | -different objects to use for teaching.               | - Guess pictures answered the name of pictures.             |
|                                                             | -different way to teach the students. Fun with learn. | - search new words and meaning also. For improve Vocabulary |
|                                                             |                                                       |                                                             |

(10)

Evaluation: Improve student learning evaluation helps teachers to identify students' difficulties as well as to detect weaknesses in Programs . Spellings of words like Some name of body parts are difficulte to write the students. Two Moods Easily students (Sad, Happy) But another Mother Moods is difficulte to Guess.