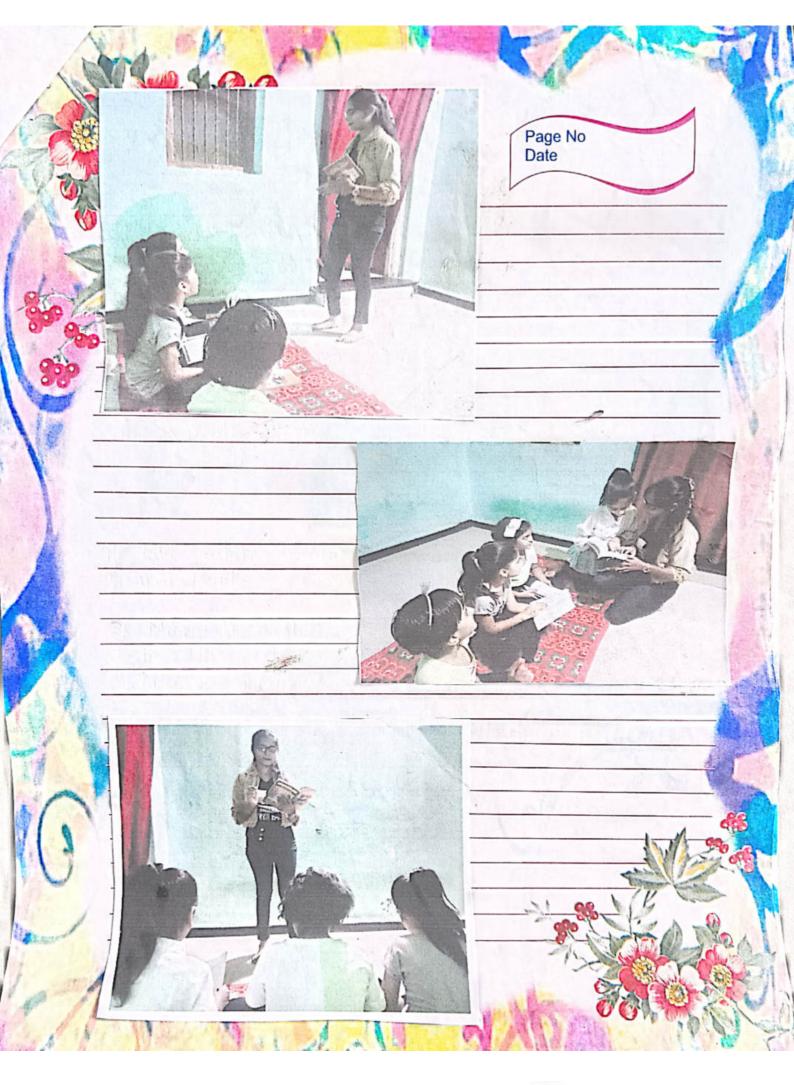

Both Students and the teacher were happy

Student Name: Lawri Sanjay Roll no: 4078

School Name: Vivekanand College, Kolhapur.

Std: B.A - F. Y

Div: ~

Date: 30 May 2024

Subject: English Unit: Grammer

Sub Unit: Parts of Speech, Verb Form,