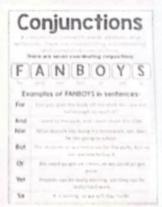

Both Students and the teacher were happy

Student Name: Lawri Sanjay Roll no: 4078

School Name: Vivekanand College, Kolhapur.

Std: B.A - F. Y

Div: ~

Date: 30 May 2024

Subject: English Unit: Grammer

Sub Unit: Parts of Speech, Verb Form,

Previous Knowledge: knowledge of parts of body in marathi and english.

Knowlege of parts of Speech in marathi.

Teaching Aids: Sticky notes, black marker and white board Other Object - chocolate Marbles, etc.

Guide Name - Supriya Palil Mam.

Reference - E-book or E-Material of Study.

Objectives: To enable the students to-

1. Vocabulary. 2. Guess pictures of Moods, Identify the moods.

3. 4.

| Content                                                     | Teachers' Activity                                    | Students' Activity                                          |
|-------------------------------------------------------------|-------------------------------------------------------|-------------------------------------------------------------|
| - body Parts - different Colours - Intro Self Introduction. | - Warm up & Prepar<br>teaching plan                   | - Search new words & learn new words.                       |
| -part of speech<br>-alphabets.                              | -different objects to use for teaching.               | - Guess pictures answered the name of pictures.             |
|                                                             | -different way to teach the students. Fun with learn. | - search new words and meaning also. For improve Vocabulary |
|                                                             |                                                       |                                                             |