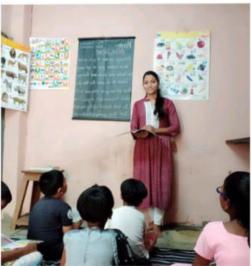

Prin. Mrs. Shubhangi Gawade

Principal Dr. R. R. Kumbhar M.Sc., M.Phil., Ph.D.

Day: Tuesday Date: 28/05/2024

Ms. Shital Walvekar teaching students at her hometown, Kerli

"Dissemination of Education for Knowledge, Science and Culture."
- Shikshanmaharshi Dr. Bapuji Salunkhe