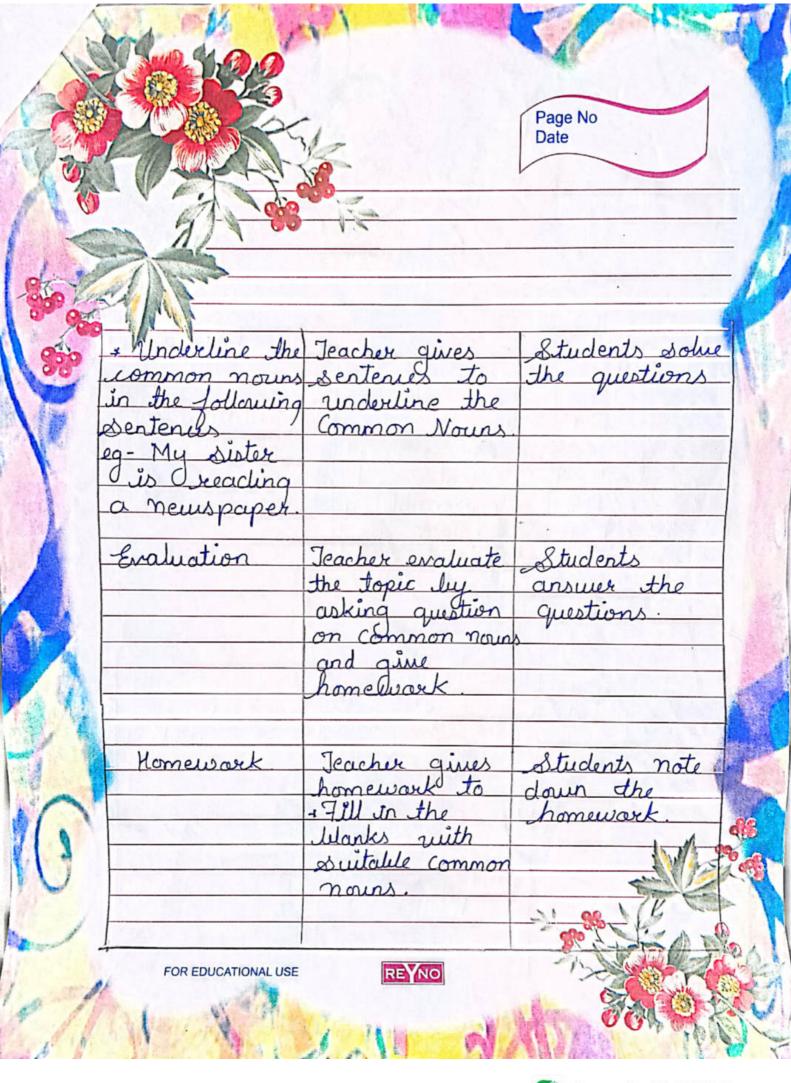

Home Work: 11 write spellings of body parts and pictures Draw.

2) About me I myself write One page On it.

3) Write correct (Missing letter) Make Meaningful word.

4) Part of Speech (Example, Defination).

1) fill the Correct (Missing letter) Make Meaningful words. **Board Writing** 

2) Guess the pictures (Fuits and Moods) Guess the picture and write the Name of Fruits and Moods.