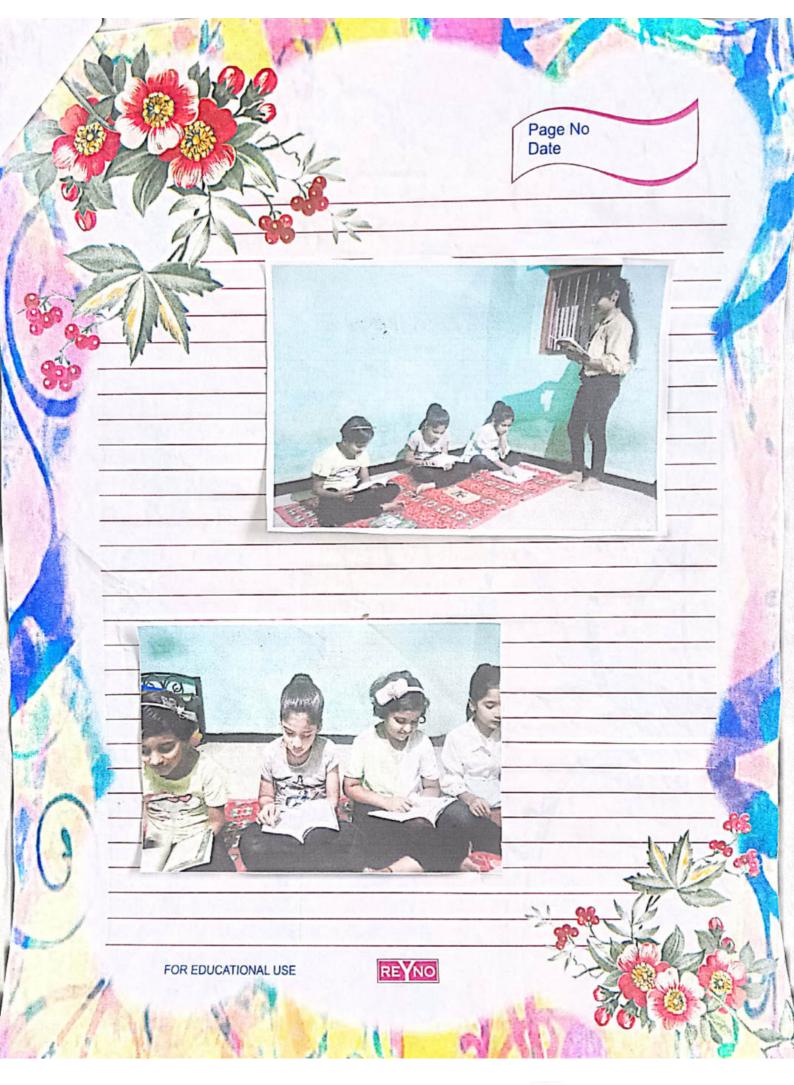

level.

8. Photos:

Attached

Ms. Supriya Mohan Patil Subject Teacher

HDEPARTMENT OF ENGLISH VIVEKANAND COLLEGE

KOLHAPUR (EMPOWERED AUTONOMOUS)

"Dissemination of Education for Knowledge, Science and Culture." - Shikshanmaharshi Dr. Bapuji Salunkhe

Prin. Mrs. Shubhangi Gawade

Principal Dr. R. R. Kumbhar M.Sc., M.Phil., Ph.D.

Day: Tuesday Date: 28/05/2024

Ms. Shital Walvekar teaching students at her hometown, Kerli

"Dissemination of Education for Knowledge, Science and Culture."
- Shikshanmaharshi Dr. Bapuji Salunkhe