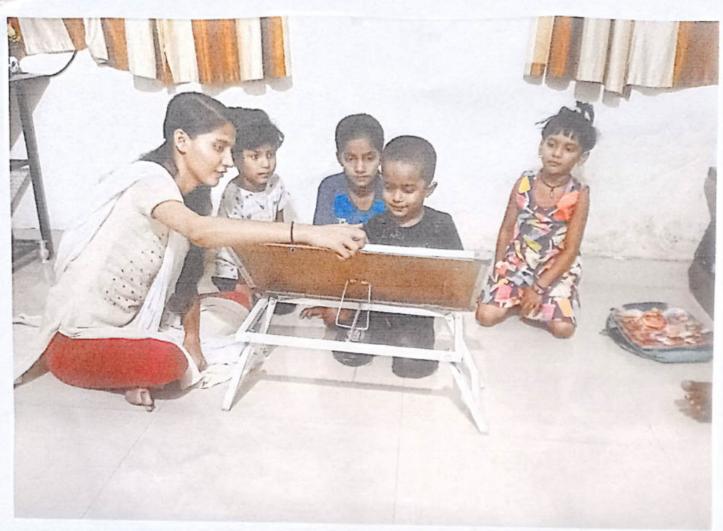

Prin. Mrs. Shubhangi Gawade

Principal Dr. R. R. Kumbhar M.Sc., M.Phil., Ph.D.

Day: Tuesday Date: 28/05/2024

Ms. Shital Walvekar teaching students at her hometown, Kerli

"Dissemination of Education for Knowledge, Science and Culture."
- Shikshanmaharshi Dr. Bapuji Salunkhe

Prin. Abhaykumar Salunkhe

Prin. Mrs. Shubhangi Gawade M.Sc., B.Ed. Dr. R. R. Kumbhar M.Sc., M. Phil., Ph.D.

CEP Project

Ms. Dnyaneshwari Patil teaching students at her hometown, Kerli

"Dissemination of Education for Knowledge, Science and Culture." - Shikshanmaharshi Dr. Bapuji Salunkhe