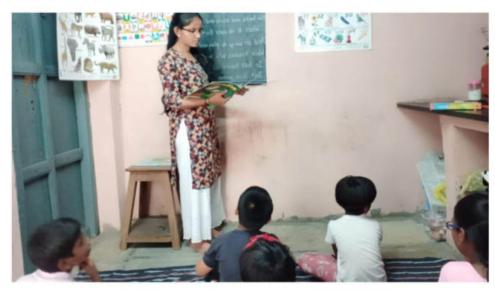

Prin. Abhaykumar Salunkhe

Prin. Mrs. Shubhangi Gawade M.Sc., B.Ed. Dr. R. R. Kumbhar M.Sc., M. Phil., Ph.D.

CEP Project

Ms. Dnyaneshwari Patil teaching students at her hometown, Kerli

"Dissemination of Education for Knowledge, Science and Culture." - Shikshanmaharshi Dr. Bapuji Salunkhe