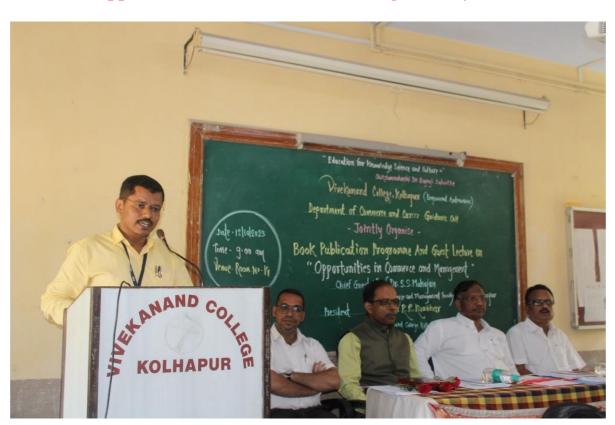

Present Students: Total 154 students are present to this function.

- Activity Details: On Thursday, 12th October 2023 at 9.00 a.m. Book Publication Programme and Guest Lecture on Opportunities in Commerce and Management has been conducted. Total 154 students are participated in this programme. Programme is started by watering the plant. Dr. Y. B. Mane made the introduction of the programme. Mr. S. S. Kale did the introduction of the chief guest. After that Corporate Accounting Book written by Dr. Y. B. Mane and Mr.Uday Mahekar has been published by the blessings of Chief Guest. Principal and HOD. After that Chief Guest delivered the guest lecture on the Opportunities in Commerce and Management. He Motivated and Enlighten the students. Principal Dr. R. R. Kumbhar has given his presidential remark. Mr. U. D. Dabade Proposed the Vote of Thanks. Akshata Garal and Snehal Patil did the anchoring of the programme.
- Outcome of Activity: Corporate Accounting book published on the syllabus of Vivekanand College Kolhapur (Empowered Autonomous). Students know the new opportunities in commerce and management field. Students are motivated and enlighten to set their goal.

## "OPPORTUNITIES IN COMMERCE AND MANAGEMENT" PROGRAME SCHEDULE

- · Watering the Plant
- \* Sanstha Prayer
- Welcome and Felicitation
- ❖ Introduction of Program : Dr. Yogesh Mane
- \* Introduction of Chief Guest: Mr. Sunny Kale
- Book Publication:
- Speech by Chief Guest: Prof. Dr. S. S. Mahajan Dean, Commerce and Management Faculty, Shivaji University, Kolhapur.
- Speech by President: Prin. Dr. R. R. Kumbhar

Vivekanand College Kolhapur (Empowered Autonomous)

❖ Vote of Thanks : Mr. U. D. Dabade

❖ Anchoring : Miss Akashta and Snehal

Date : 12th October 2023

Time : 9.00 a.m.

Venue : Room No. 14