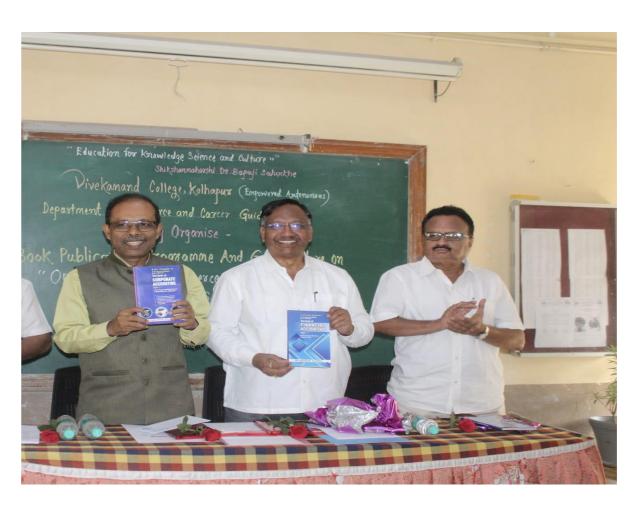

Present Students: Total 154 students are present to this function.

- Activity Details: On Thursday, 12th October 2023 at 9.00 a.m. Book Publication Programme and Guest Lecture on Opportunities in Commerce and Management has been conducted. Total 154 students are participated in this programme. Programme is started by watering the plant. Dr. Y. B. Mane made the introduction of the programme. Mr. S. S. Kale did the introduction of the chief guest. After that Corporate Accounting Book written by Dr. Y. B. Mane and Mr.Uday Mahekar has been published by the blessings of Chief Guest. Principal and HOD. After that Chief Guest delivered the guest lecture on the Opportunities in Commerce and Management. He Motivated and Enlighten the students. Principal Dr. R. R. Kumbhar has given his presidential remark. Mr. U. D. Dabade Proposed the Vote of Thanks. Akshata Garal and Snehal Patil did the anchoring of the programme.
- Outcome of Activity: Corporate Accounting book published on the syllabus of Vivekanand College Kolhapur (Empowered Autonomous). Students know the new opportunities in commerce and management field. Students are motivated and enlighten to set their goal.