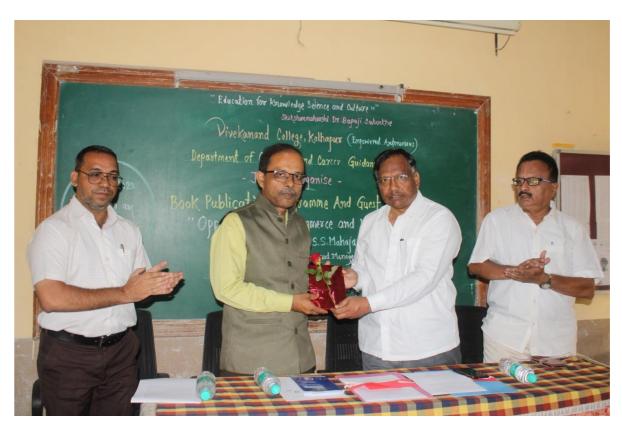

Present Students: Total 154 students are present to this function.

- Activity Details: On Thursday, 12th October 2023 at 9.00 a.m. Book Publication Programme and Guest Lecture on Opportunities in Commerce and Management has been conducted. Total 154 students are participated in this programme. Programme is started by watering the plant. Dr. Y. B. Mane made the introduction of the programme. Mr. S. S. Kale did the introduction of the chief guest. After that Corporate Accounting Book written by Dr. Y. B. Mane and Mr.Uday Mahekar has been published by the blessings of Chief Guest. Principal and HOD. After that Chief Guest delivered the guest lecture on the Opportunities in Commerce and Management. He Motivated and Enlighten the students. Principal Dr. R. R. Kumbhar has given his presidential remark. Mr. U. D. Dabade Proposed the Vote of Thanks. Akshata Garal and Snehal Patil did the anchoring of the programme.
- Outcome of Activity: Corporate Accounting book published on the syllabus of Vivekanand College Kolhapur (Empowered Autonomous). Students know the new opportunities in commerce and management field. Students are motivated and enlighten to set their goal.

## "OPPORTUNITIES IN COMMERCE AND MANAGEMENT" PROGRAME SCHEDULE

- · Watering the Plant
- \* Sanstha Prayer
- Welcome and Felicitation
- ❖ Introduction of Program : Dr. Yogesh Mane
- \* Introduction of Chief Guest: Mr. Sunny Kale
- Book Publication:
- Speech by Chief Guest: Prof. Dr. S. S. Mahajan Dean, Commerce and Management Faculty, Shivaji University, Kolhapur.
- Speech by President: Prin. Dr. R. R. Kumbhar