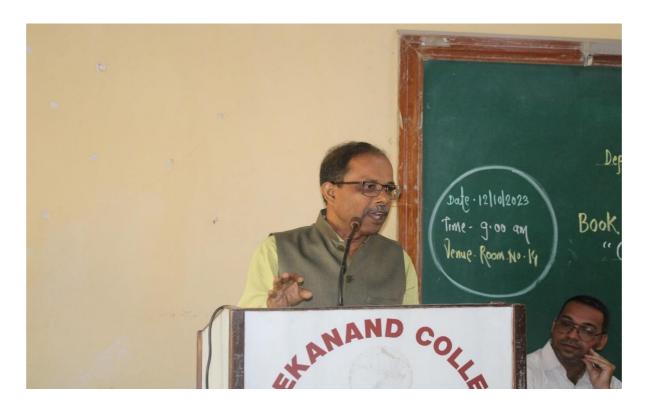

Opportunities in Commerce and Management

Chief Guest: Prof. Dr. S. S. Mahajan

Dean, Commerce and Management Faculty.

Shivaji University Kolhapur.

Chairman: Prin. Dr. R. R. Kumbhar

Principal, Vivekanand College, Kolhapur -s

Present Students: Total 154 students are present to this function.

- Activity Details: On Thursday, 12th October 2023 at 9.00 a.m. Book Publication Programme and Guest Lecture on Opportunities in Commerce and Management has been conducted. Total 154 students are participated in this programme. Programme is started by watering the plant. Dr. Y. B. Mane made the introduction of the programme. Mr. S. S. Kale did the introduction of the chief guest. After that Corporate Accounting Book written by Dr. Y. B. Mane and Mr.Uday Mahekar has been published by the blessings of Chief Guest. Principal and HOD. After that Chief Guest delivered the guest lecture on the Opportunities in Commerce and Management. He Motivated and Enlighten the students. Principal Dr. R. R. Kumbhar has given his presidential remark. Mr. U. D. Dabade Proposed the Vote of Thanks. Akshata Garal and Snehal Patil did the anchoring of the programme.
- Outcome of Activity: Corporate Accounting book published on the syllabus of Vivekanand College Kolhapur (Empowered Autonomous). Students know the new opportunities in commerce and management field. Students are motivated and enlighten to set their goal.