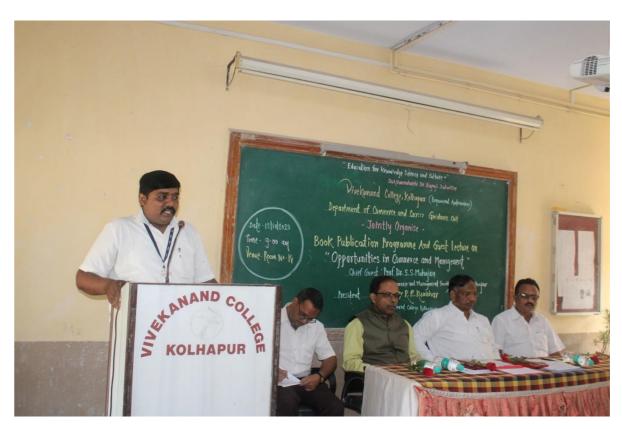

Present Students: Total 154 students are present to this function.

- Activity Details: On Thursday, 12th October 2023 at 9.00 a.m. Book Publication Programme and Guest Lecture on Opportunities in Commerce and Management has been conducted. Total 154 students are participated in this programme. Programme is started by watering the plant. Dr. Y. B. Mane made the introduction of the programme. Mr. S. S. Kale did the introduction of the chief guest. After that Corporate Accounting Book written by Dr. Y. B. Mane and Mr.Uday Mahekar has been published by the blessings of Chief Guest. Principal and HOD. After that Chief Guest delivered the guest lecture on the Opportunities in Commerce and Management. He Motivated and Enlighten the students. Principal Dr. R. R. Kumbhar has given his presidential remark. Mr. U. D. Dabade Proposed the Vote of Thanks. Akshata Garal and Snehal Patil did the anchoring of the programme.
- Outcome of Activity: Corporate Accounting book published on the syllabus of Vivekanand College Kolhapur (Empowered Autonomous). Students know the new opportunities in commerce and management field. Students are motivated and enlighten to set their goal.

## "OPPORTUNITIES IN COMMERCE AND MANAGEMENT" PROGRAME SCHEDULE

- · Watering the Plant
- \* Sanstha Prayer
- Welcome and Felicitation
- ❖ Introduction of Program : Dr. Yogesh Mane
- \* Introduction of Chief Guest: Mr. Sunny Kale
- Book Publication:
- Speech by Chief Guest: Prof. Dr. S. S. Mahajan Dean, Commerce and Management Faculty, Shivaji University, Kolhapur.
- Speech by President: Prin. Dr. R. R. Kumbhar

Vivekanand College Kolhapur (Empowered Autonomous)

❖ Vote of Thanks : Mr. U. D. Dabade

❖ Anchoring : Miss Akashta and Snehal

Date : 12th October 2023

Time : 9.00 a.m.

Venue : Room No. 14