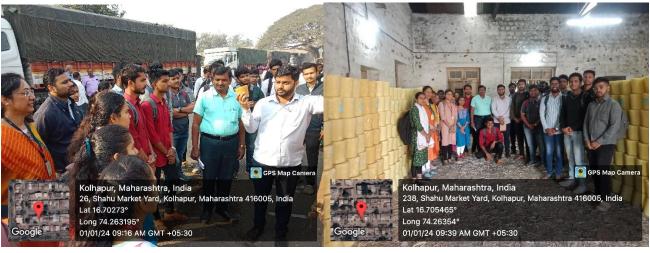

• PRESENT STUDENTS: Total: 30

Male: 14

Female: 16

• ACTIVITY DETAILS: On Monday, 1/1/2024, students of B. Com-III and B.A.-III visited Agriculture Product Market Committee (APMC) (Kolhapur Sheti Utpanna Bajar Samiti). Shahu Market Yard. Kolhapur. Students examined the live auction and marketing process of vegetables, onion market, fruit market and jaggery market. Mr. Prashant Pawar and Rohit Patil explore the details and solved the quires of the students. Also guided the students towards to be an Agri-preneur.

- OUTCOMES OF ACTIVITY: 1. Students acquaint the knowledge of APMC Market Yard.
  - 2. Students understood the entire process of APMC Market Yard.
  - 3. APMC Market Yard, Kolhapur- marketing procedure, management and auction process of agri-products, with this information students' perspective become broader towards Apri-preneurship.