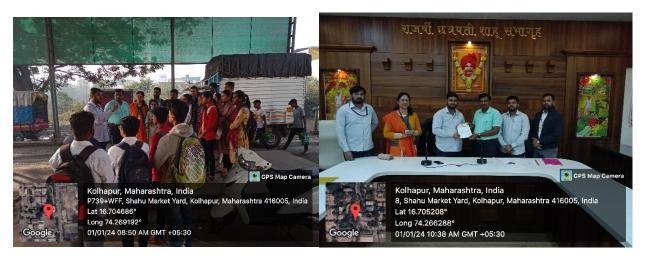

• PRESENT STUDENTS: Total: 30

Male: 14

Female: 16

• ACTIVITY DETAILS: On Monday, 1/1/2024, students of B. Com-III and B.A.-III visited Agriculture Product Market Committee (APMC) (Kolhapur Sheti Utpanna Bajar Samiti). Shahu Market Yard. Kolhapur. Students examined the live auction and marketing process of vegetables, onion market, fruit market and jaggery market. Mr. Prashant Pawar and Rohit Patil explore the details and solved the quires of the students. Also guided the students towards to be an Agri-preneur.

- OUTCOMES OF ACTIVITY: 1. Students acquaint the knowledge of APMC Market Yard.
  - 2. Students understood the entire process of APMC Market Yard.
  - 3. APMC Market Yard, Kolhapur- marketing procedure, management and auction process of agri-products, with this information students' perspective become broader towards Apri-preneurship.