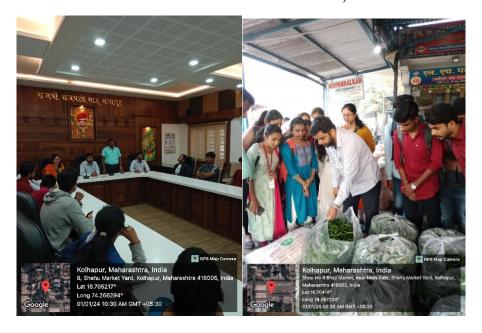

• PRESENT STUDENTS: Total: 30

Male: 14

Female: 16

• ACTIVITY DETAILS: On Monday, 1/1/2024, students of B. Com-III and B.A.-III visited Agriculture Product Market Committee (APMC) (Kolhapur Sheti Utpanna Bajar Samiti). Shahu Market Yard. Kolhapur. Students examined the live auction and marketing process of vegetables, onion market, fruit market and jaggery market. Mr. Prashant Pawar and Rohit Patil explore the details and solved the quires of the students. Also guided the students towards to be an Agri-preneur.

- OUTCOMES OF ACTIVITY: 1. Students acquaint the knowledge of APMC Market Yard.
  - 2. Students understood the entire process of APMC Market Yard.
  - 3. APMC Market Yard, Kolhapur- marketing procedure, management and auction process of agri-products, with this information students' perspective become broader towards Apri-preneurship.