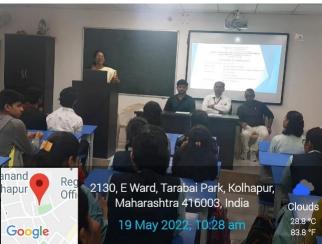

• PRESENT STUDENTS:

46

• ACTIVITY DETAILS: On Thursday, 19<sup>th</sup> May, 2022, guest lecture was conducted in which very precisely resource person, Mr. Badal Yadav presented his YouTube journey. Students understood how to convert the skills and hobbies in profession. Through Question-Answer session, students get cleared all doubts regarding how to be a Youtuber.

• OUTCOME OF ACTIVITY: Students motivated by discussing with the You-Tuber and interested to post videos consistently on the You-Tube channel.

Mrs. Pooja Parishwad

Coordinator

Prof. Sunny Kale

**HOD of Commerce** 