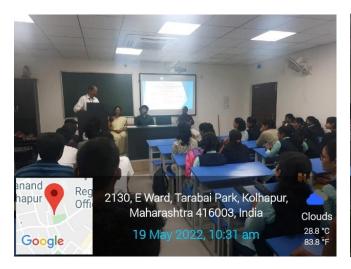

• PRESENT STUDENTS:

46

• ACTIVITY DETAILS: On Thursday, 19<sup>th</sup> May, 2022, guest lecture was conducted in which very precisely resource person, Mr. Badal Yadav presented his YouTube journey. Students understood how to convert the skills and hobbies in profession. Through Question-Answer session, students get cleared all doubts regarding how to be a Youtuber.

• OUTCOME OF ACTIVITY: Students motivated by discussing with the You-Tuber and interested to post videos consistently on the You-Tube channel.

Mrs. Pooja Parishwad

Coordinator

Prof. Sunny Kale

**HOD of Commerce** 