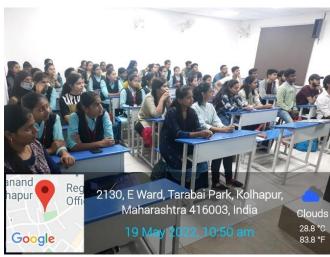

• PRESENT STUDENTS:

46

• ACTIVITY DETAILS: On Thursday, 19<sup>th</sup> May, 2022, guest lecture was conducted in which very precisely resource person, Mr. Badal Yadav presented his YouTube journey. Students understood how to convert the skills and hobbies in profession. Through Question-Answer session, students get cleared all doubts regarding how to be a Youtuber.

• OUTCOME OF ACTIVITY:

Students motivated by discussing with the You-

Tuber and interested to post videos consistently on the You-Tube channel.

Mrs. Pooja Parishwad

Coordinator

Prof. Sunny Kale

**HOD of Commerce** 