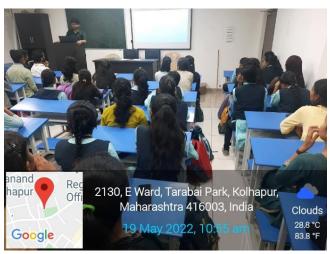

• PRESENT STUDENTS:

46

• ACTIVITY DETAILS: On Thursday, 19<sup>th</sup> May, 2022, guest lecture was conducted in which very precisely resource person, Mr. Badal Yadav presented his YouTube journey. Students understood how to convert the skills and hobbies in profession. Through Question-Answer session, students get cleared all doubts regarding how to be a Youtuber.

• OUTCOME OF ACTIVITY:

Students motivated by discussing with the You-

Tuber and interested to post videos consistently on the You-Tube channel.

Mrs. Pooja Parishwad

Coordinator

Prof. Sunny Kale

**HOD of Commerce** 