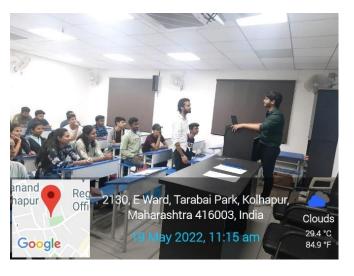

• PRESENT STUDENTS:

46

• ACTIVITY DETAILS: On Thursday, 19<sup>th</sup> May, 2022, guest lecture was conducted in which very precisely resource person, Mr. Badal Yadav presented his YouTube journey. Students understood how to convert the skills and hobbies in profession. Through Question-Answer session, students get cleared all doubts regarding how to be a Youtuber.

• OUTCOME OF ACTIVITY:

Students motivated by discussing with the You-

Tuber and interested to post videos consistently on the You-Tube channel.

Mrs. Pooja Parishwad

Coordinator

Prof. Sunny Kale

**HOD of Commerce** 