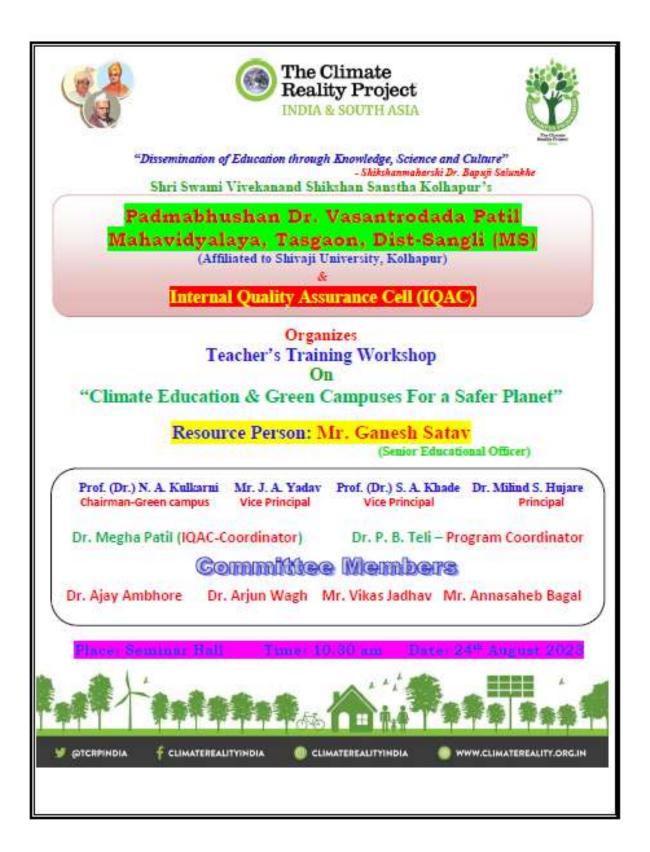

#### Climate Education and Green Campus Program for Safer Planet

NOTICE

All the Senior, Junior teaching staff of the college is hereby informed that one day 'Teacher's Training' program on 'Climate Education and Green Campus Program for Safer Planet' has been arranged tomorrow on 24/08/2023. The program will start at 10.30 am. Kindly attend without fail.

Date: 24/08/2023

COPR Dr.P.B.Teli Coordinator

laha Prof. Dr.N.A.Kulkarnl

1 non -Dr.Milind Hujare

Chairman Green Campus

Principal Padmabhushan Dr. Vasantrandada Patil Malavidyalaya, Tasgaon. (Sangli)

Venue: Seminar Hall Room.No.6.

## Place: Padmabhushan Dr Vasantraodada Patli Mahavidyalaya, Tasgaon

| -1 | - |   | e. |  |
|----|---|---|----|--|
| 1  | 2 |   | ٠  |  |
|    | 8 |   |    |  |
|    |   | - |    |  |

į. ×

| Sr No | Particulars                                      | Time                | Responsible<br>Person    |
|-------|--------------------------------------------------|---------------------|--------------------------|
| 1.    | Felicitation of Resource<br>Person               |                     |                          |
| 2.    | Inaugural speech by<br>Dr.Milind Hujare          |                     |                          |
| 1.    | Welcome and explaining the objective of workshop | 11.00 am - 11.05 am | Prof.<br>Dr.N.A.Kulkarni |
| 2.    | Presentation on Climate<br>Change                | 11.06 am - 12.05 pm | Ganesh Satav             |
| 3.    | Q&A                                              | 12.06 12.10 pm      | Ganesh Satav             |
| 4.    | Break                                            | 12.11 – 12.20 pm    |                          |
| 5.    | Orientation on Green<br>Campus Program (GCP)     | 12.21 – 12.45 pm    | Ganesh Satav             |
| 6.    | Q&A                                              | 12.46 -12.50 pm     | Ganesh Satav             |
| 7.    | GCP Video                                        | 12.51 - 01.00 pm    | Ganesh Sətav             |
| 8.    | Vote of thanks                                   | 1.01 -01.05 pm      | Dr.P.B.Teli              |