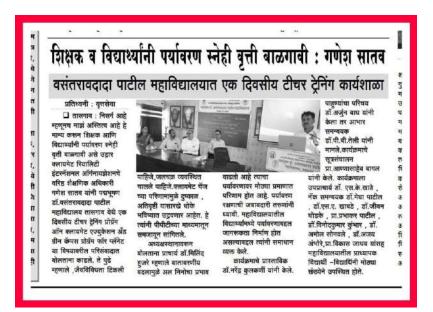

#### Report

Department of Botany and Internal Quality Assurance Cell (IQAC) has organized Teacher's Training Workshop on "Climate Education & Green Campuses for a Safer Planet" dated on 25<sup>th</sup> August 2023 association with Climate Reality Project India. This workshop aimed to enhance knowledge and awareness related to Climate Change and make Green Campuses for a safer Planet.

The Workshop was inaugurated at 11:00 am with inspiring message of Sanstha prayer for the workshop, Hon. Dr. M. H. Karennawar, Vice Principal, Raje Ramrao Mahavidyalaya, Jath was the president. Mr. Navnath Lawte was the Organising Secretary. Dr. Rajendra A. Lavate presented welcome note in Workshop. Mr. Ganesh Satav of The Climate Reality Project India, was the Chief Guest of this Workshop. He introduced present scenario of the changing climate with evidences.

Mr. Ganesh Satav guided to the all members of Green Campus Programme Committee to clean the campus and to the beautification of the campus. He also visited all the zones in the campus and Soil and Rock museum in the Department of Geography and appreciated their efforts to make it possible.

The event was held in the presence of Dr. R. A. Lavate, Head, Department of Botany, Mr. N. G. Lawte, Head of Department of Geography, Mr. M. H. Karennavar, Head of Department of Zoology, Dr. S. R. Kulal, IQAC Coordinator. Ms. Vaishali Madane madam performed the role of anchor and Mr. Navnath Lawte sir proposed Vote of thanks.