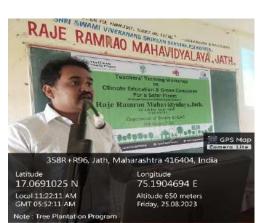

The Workshop was inaugurated at 11:00 am with inspiring message of Sanstha prayer for the workshop, Hon. Dr. M. H. Karennawar, Vice Principal, Raje Ramrao Mahavidyalaya, Jath was the president. Mr. Navnath Lawte was the Organising Secretary. Dr. Rajendra A. Lavate presented welcome note in Workshop. Mr. Ganesh Satav of The Climate Reality Project India, was the Chief Guest of this Workshop. He introduced present scenario of the changing climate with evidences.