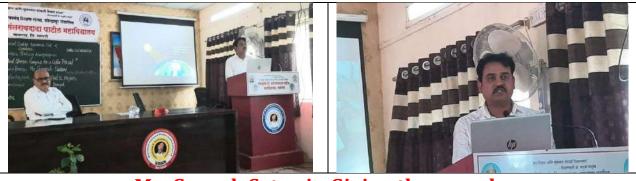

The Workshop was inaugurated at 11:00 am with inspiring message of Sanstha prayer for the workshop, Hon. Dr. M. H. Karennawar, Vice Principal, Raje Ramrao Mahavidyalaya, Jath was the president. Mr. Navnath Lawte was the Organising Secretary. Dr. Rajendra A. Lavate presented welcome note in Workshop. Mr. Ganesh Satav of The Climate Reality Project India, was the Chief Guest of this Workshop. He introduced present scenario of the changing climate with evidences.

Mr. Ganesh Satav guided to the all members of Green Campus Programme Committee to clean the campus and to the beautification of the campus. He also visited all the zones in the campus and Soil and Rock museum in the Department of Geography and appreciated their efforts to make it possible.