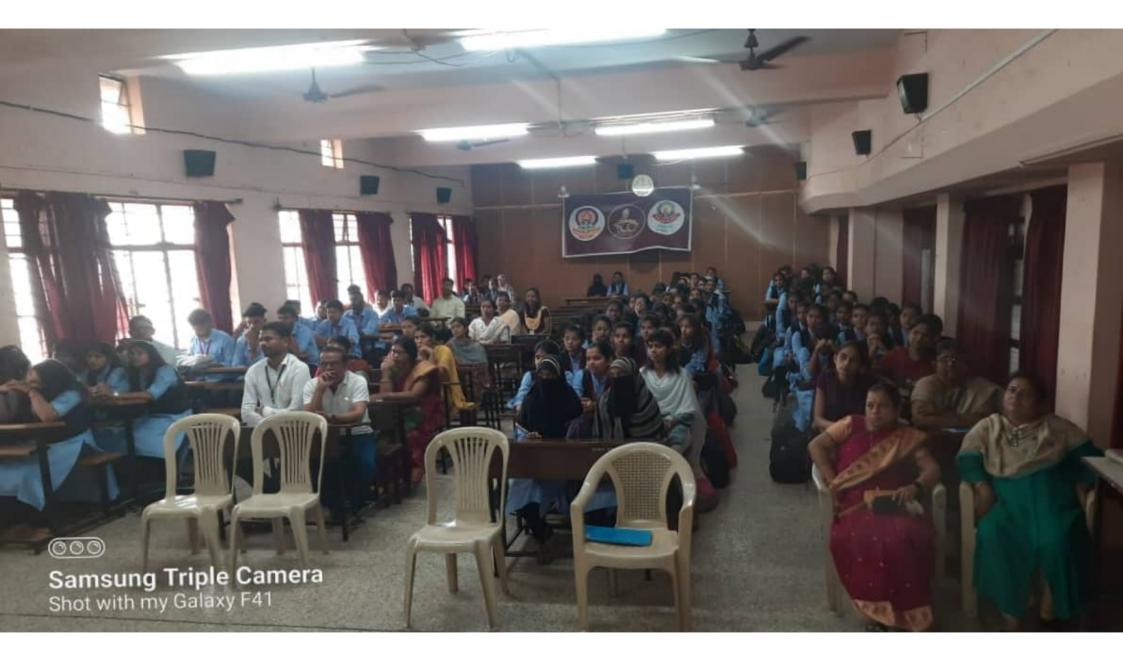

## **Photo Gallery**

Felicitation of Chief Guest by Vice Principal

Chief Guest while delivering Lecture

Participated Student

Long 75.199468° 25/08/23 11:10 AM GMT +05:30

Google

Participated Student

#### Report

Department of Botany and Internal Quality Assurance Cell (IQAC) has organized Teacher's Training Workshop on "Climate Education & Green Campuses for a Safer Planet" dated on 25<sup>th</sup> August 2023 association with Climate Reality Project India. This workshop aimed to enhance knowledge and awareness related to Climate Change and make Green Campuses for a safer Planet.

The Workshop was inaugurated at 11:00 am with inspiring message of Sanstha prayer for the workshop, Hon. Dr. M. H. Karennawar, Vice Principal, Raje Ramrao Mahavidyalaya, Jath was the president. Mr. Navnath Lawte was the Organising Secretary. Dr. Rajendra A. Lavate presented welcome note in Workshop. Mr. Ganesh Satav of The Climate Reality Project India, was the Chief Guest of this Workshop. He introduced present scenario of the changing climate with evidences.