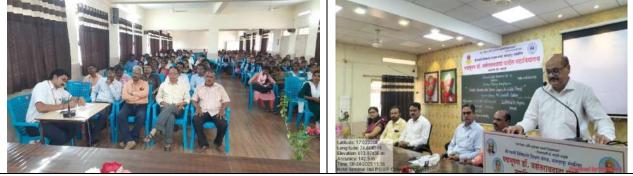

#### Report

Department of Botany and Internal Quality Assurance Cell (IQAC) has organized Teacher's Training Workshop on "Climate Education & Green Campuses for a Safer Planet" dated on 25<sup>th</sup> August 2023 association with Climate Reality Project India. This workshop aimed to enhance knowledge and awareness related to Climate Change and make Green Campuses for a safer Planet.

The Workshop was inaugurated at 11:00 am with inspiring message of Sanstha prayer for the workshop, Hon. Dr. M. H. Karennawar, Vice Principal, Raje Ramrao Mahavidyalaya, Jath was the president. Mr. Navnath Lawte was the Organising Secretary. Dr. Rajendra A. Lavate presented welcome note in Workshop. Mr. Ganesh Satav of The Climate Reality Project India, was the Chief Guest of this Workshop. He introduced present scenario of the changing climate with evidences.