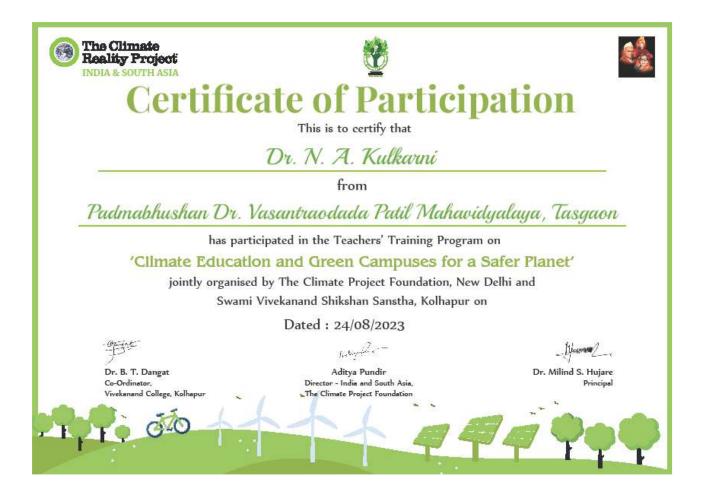

#### Climate Education and Green Campus Program for Safer Planet

NOTICE

All the Senior, Junior teaching staff of the college is hereby informed that one day 'Teacher's Training' program on 'Climate Education and Green Campus Program for Safer Planet' has been arranged tomorrow on 24/08/2023. The program will start at 10.30 am. Kindly attend without fail.

Date: 24/08/2023

COPR Dr.P.B.Teli Coordinator

laha Prof. Dr.N.A.Kulkarnl

1 non -Dr.Milind Hujare

Chairman Green Campus

Principal Padmabhushan Dr. Vasantrandada Patil Malavidyalaya, Tasgaon. (Sangli)

Venue: Seminar Hall Room.No.6.