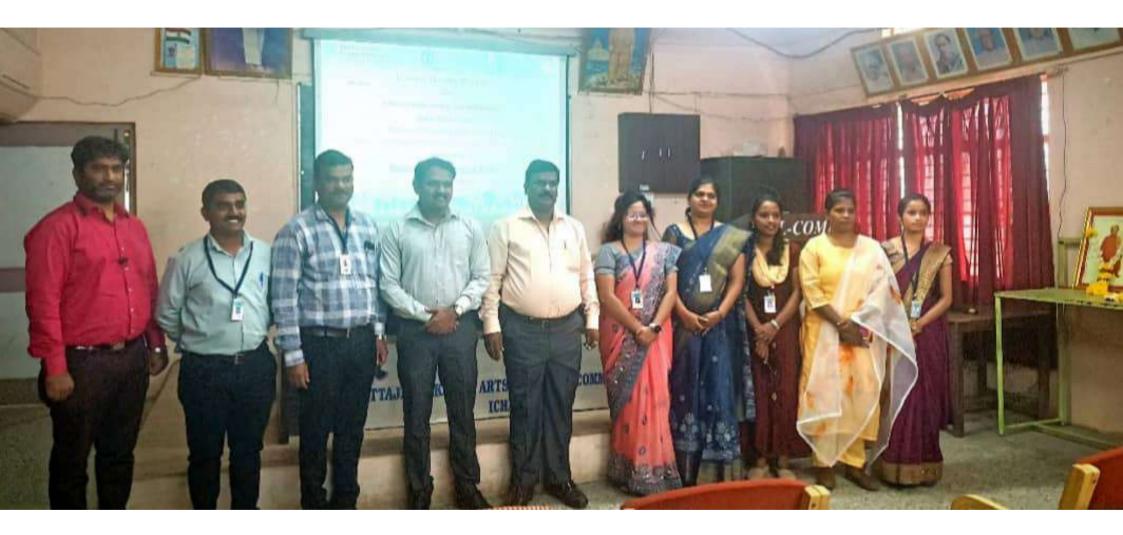

## **Photo Gallery**

Felicitation of Chief Guest by Vice Principal

Chief Guest while delivering Lecture

Participated Student

Long 75.199468° 25/08/23 11:10 AM GMT +05:30

Google

Participated Student

The Workshop was inaugurated at 11:00 am with inspiring message of Sanstha prayer for the workshop, Hon. Dr. M. H. Karennawar, Vice Principal, Raje Ramrao Mahavidyalaya, Jath was the president. Mr. Navnath Lawte was the Organising Secretary. Dr. Rajendra A. Lavate presented welcome note in Workshop. Mr. Ganesh Satav of The Climate Reality Project India, was the Chief Guest of this Workshop. He introduced present scenario of the changing climate with evidences.

The event was held in the presence of Dr. R. A. Lavate, Head, Department of Botany, Mr. N. G. Lawte, Head of Department of Geography, Mr. M. H. Karennavar, Head of Department of Zoology, Dr. S. R. Kulal, IQAC Coordinator. Ms. Vaishali Madane madam performed the role of anchor and Mr. Navnath Lawte sir proposed Vote of thanks.