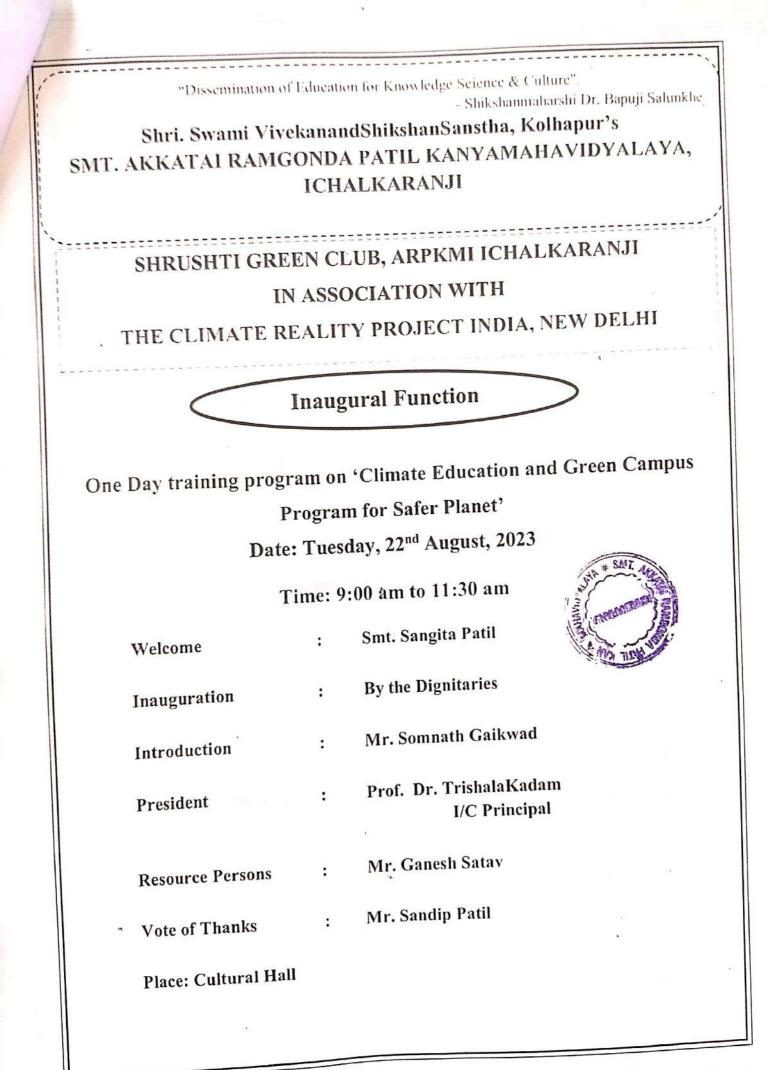

"Education for Knowledge, Science, and Culture" - Shikshanmaharshi Dr. Bapuji Salunkhe Shri Swami Vivekanand Shikshan Sanstha's

## Vivekanand College, Kolhapur (Empowered Autonomous)

#### Memorandum of Understanding

Between

The Climate Project Foundation, New Delhi, India.

and

Vivekanand College, Kolhapur (Empowered Autonomous).

#### Activity Report

This Memorandum of Understanding aims to raise the general awareness of environmental concerns such as clean energy, water conservation, waste management, planting trees, and climate change research, implications, and remedies. The project involved teachers, colleges, schools, and other relevant parties, such as the employees of Vivekanand College, Kolhapur. Five institutions were chosen to transform into Green Campuses, Climate Education and Training, viz.

1. Dattajirao Kadam Arts, Science and Commerce College, Ichalkaranji

2. Smt Akkatai Ramgonda Patil Kanya Mahavidyalaya, Ichalkaranji

3. Shikshan Maharshi Dr Bapuji Salunkhe College, Miraj

4. Padmbhushan Dr. Vasantraodada Patil Mahavidyalaya, Tasgaon

5. Raje Ramrao Mahavidyalaya, Jath

Together, VCK and TCPF executed the Green Campus Program, Teachers Training on Climate Change, and Sustainability Development Goals (SDGs) at the chosen institutes. An additional institute-specific report is included herewith.

(Dr. Bhaurav/Tukaram Dangat)

cipal

(Dr. R. R. Kumbhar) PRINCIPAL VIVEKANAND COLLEGE, KOLHAPUR (EMPOWERED AUTONOMOUS) "Dissemination of Education through Knowledge, Science and Culture". --Shikshanmaharshi Dr. BapujiSalunkhe Shri Swami VivekanandShikshanSanstha, Kolhapur's