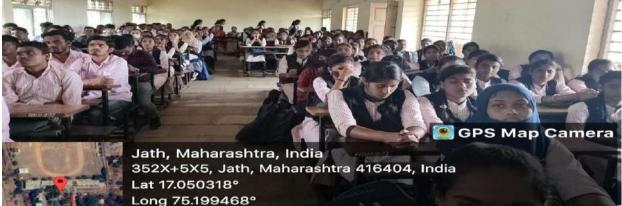

## **Photo Gallery**

Felicitation of Chief Guest by Vice Principal

Chief Guest while delivering Lecture

Participated Student

Long 75.199468° 25/08/23 11:10 AM GMT +05:30

Google

Participated Student

The Workshop was inaugurated at 11:00 am with inspiring message of Sanstha prayer for the workshop, Hon. Dr. M. H. Karennawar, Vice Principal, Raje Ramrao Mahavidyalaya, Jath was the president. Mr. Navnath Lawte was the Organising Secretary. Dr. Rajendra A. Lavate presented welcome note in Workshop. Mr. Ganesh Satav of The Climate Reality Project India, was the Chief Guest of this Workshop. He introduced present scenario of the changing climate with evidences.