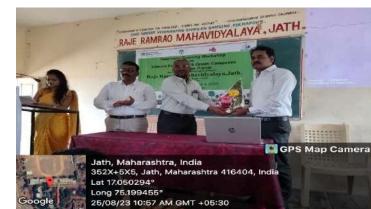

The Workshop was inaugurated at 11:00 am with inspiring message of Sanstha prayer for the workshop, Hon. Dr. M. H. Karennawar, Vice Principal, Raje Ramrao Mahavidyalaya, Jath was the president. Mr. Navnath Lawte was the Organising Secretary. Dr. Rajendra A. Lavate presented welcome note in Workshop. Mr. Ganesh Satav of The Climate Reality Project India, was the Chief Guest of this Workshop. He introduced present scenario of the changing climate with evidences.

Mr. Ganesh Satav guided to the all members of Green Campus Programme Committee to clean the campus and to the beautification of the campus. He also visited all the zones in the campus and Soil and Rock museum in the Department of Geography and appreciated their efforts to make it possible.