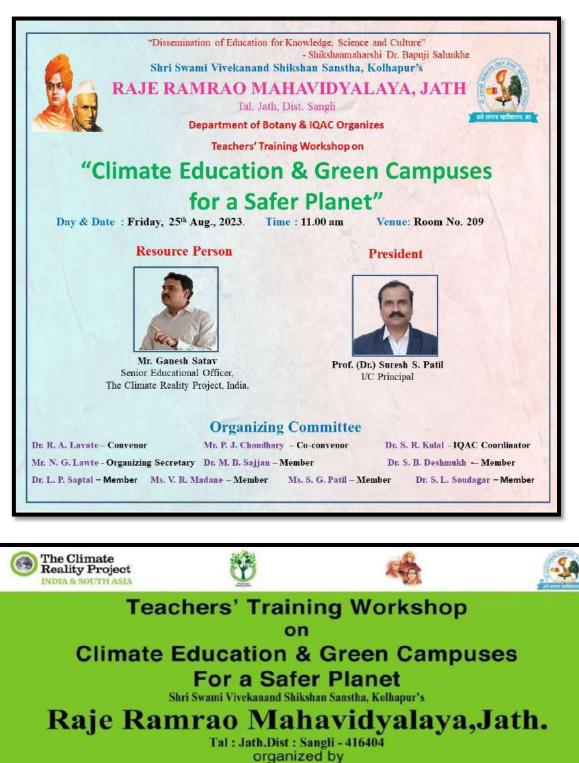

# **Teacher's Training Workshop on**

# "Climate Education & Green Campuses for a Safer Planet"

## Organized by Department of Botany and IQAC

Date: 25<sup>th</sup> Aug. 2023

Day: Friday

## NOTICE

All the Students (Junior and Senior) are hereby informed that Teachers Training Workshop on "Climate Education & Green Campuses for a Safer Planet" on Friday, 25th Aug., 2023 at 11:00 am organized by department of Department of Botany & IQAC in collaboration with The Climate Reality Project, India.

Kindly attend the same.

**Resource Persons: -**

- Mr. Ganesh Satav Senior Educational Officer, The Climate Reality Project, India.

Venue: Room no.-209

Both Prof. (Dr.) Suresh S. Patil I/c. Principal Raje Ramrao Mahavidyalaya, Jath Tal-Jath, Dist-Sangli.

## Color Introduction and Welcome

Dr. R. A. Lavate (HOD Botany)

### **Resource Person**

Mr. Ganesh Satav Senior Educational Officer, The Climate Reality Project, India.

### President

### Prof. (Dr.) Suresh S. Patil

I/C Principal, Raje Ramrao Mahavidyalaya, Jath

## Vote of Thanks

Mr. N. G. Lawte