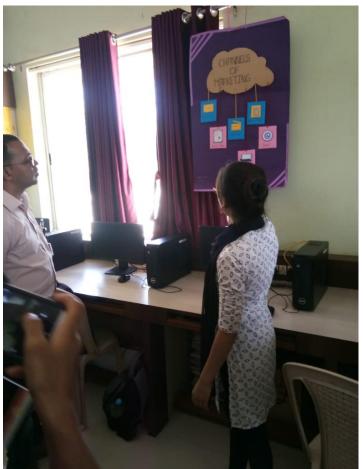

# **DEPARTMENT OF B.C.A.**

All the students of B.C.A-I, II and III are hereby informed that the Department is arranging the "Wall Paper Presentation" competition in BCA Computer Lab Room no. 55 on 12<sup>th</sup> Sept., 2018 at 10.45 to 11.45 am.

Hereby we appeal to interested students to participate in Wall Paper Presentation competition and all the students must present to promote their friends.

(Shri. S.S. Kale)
Co-ordinator
Department of B.C.A.
Vivekanand College, Kolhapur