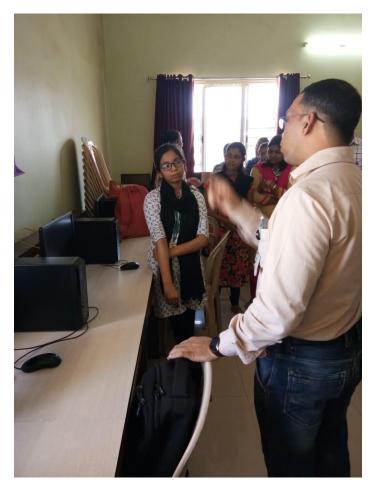

# **DEPARTMENT OF B.C.A.**

All the students of B.C.A-I, II and III are hereby informed that the Department is arranging the "Wall Paper Presentation" competition in BCA Computer Lab Room no. 55 on 12<sup>th</sup> Sept., 2018 at 10.45 to 11.45 am.

Hereby we appeal to interested students to participate in Wall Paper Presentation competition and all the students must present to promote their friends.

(Shri. S.S. Kale)
Co-ordinator
Department of B.C.A.
Vivekanand College, Kolhapur