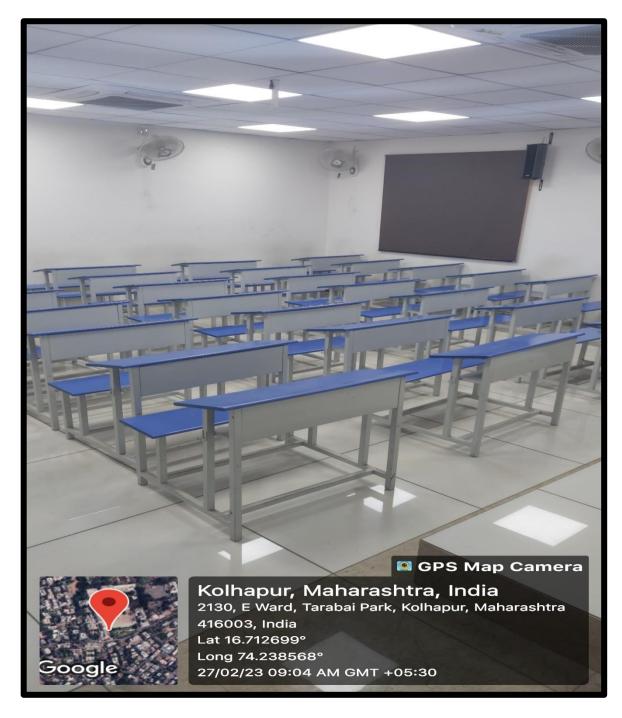

### Smart Classroom - Room No. 19

#### Smart Classroom- Room No. 13

#### Smart class Room no 19