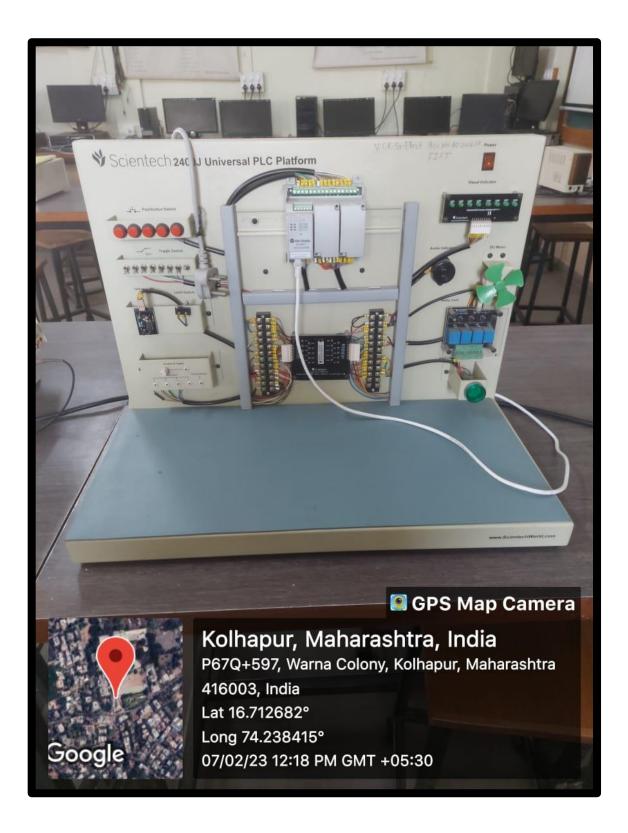

torium



# Auditorium



### **Physics Lab**



# **Chemistry Laboratory**



#### M. Sc. Physics Dark room



#### **Electronics Lab**



### Microbiology Lab

# SPS Map Camera

Kolhapur, Maharashtra, India 2130, E Ward, Tarabai Park, Kolhapur, Maharashtra 416003, India Lat 16.712886° Long 74.239248° 06/02/23 11:18 AM GMT +05:30

Joogl

#### **Geography Lab**



# **\Language Lab**



### **Commerce Lab**



## Zoology Museum



# **Books Stock**



# **Books Stock**



#### **Girls Study Room**



#### **Boys Study Room**



## Library OPAC



### **IQAC**



# **Instruments/ Equipments**





Cutting Machine Foundry Technology



Laboratory Instrument Foundry Technology

Laboratory Instrument Foundry Technology



Laboratory Instrument Botany



#### Laboratory Instrument Electronics



#### Laboratory Instrument Microbiology



## **Internet facility**



#### **Internet Server**



Router



Router



**Generator Facility**