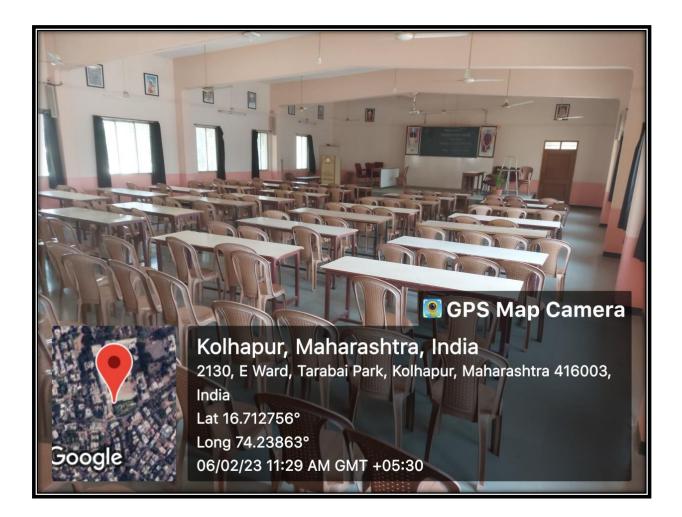

### 2021-22

### 4.1.1 Infrastructure- Teaching Learning Facilities

# Index

| Sr. No. | Unit                     |
|---------|--------------------------|
| 1       | Seminar Hall             |
| 2       | Smart Classroom          |
| 3       | Classrooms               |
| 4       | Computer Lab             |
| 5       | Departmental Library     |
| 6       | Auditorium               |
| 7       | Laboratories             |
| 8       | Museum                   |
| 9       | Library                  |
| 10      | IQAC Cabin               |
| 11      | Instruments/ Equipment's |



### Seminar Hall



### Seminar Hall–Library



#### Seminar Hall - Room no 14



### Smart Classroom - Room No. 19



#### Smart Classroom- Room No. 13



#### Smart class Room no 19



### **BBA, BCA Classrooms -New Technology Building**



### Classroom - BBA



### M. Sc. Maths Classrooms



# **Classroom Department of Statistics**



# **BCA computer lab**



# **Computer Lab**



# **Computer Science Lab**



# **Computer Lab BCA**





# **Computer Lab Photography and Videography Department**

# **Computer Lab Library**



### M.Sc. Stat- Computer Lab



# **Departmental Library - Physics**



**Departmental Library - English** 



### **Departmental Library - Botany**



### **Departmental Library - Electronics**



### Auditorium



# Auditorium



### **Physics Lab**



# **Chemistry Laboratory**



#### M. Sc. Physics Dark