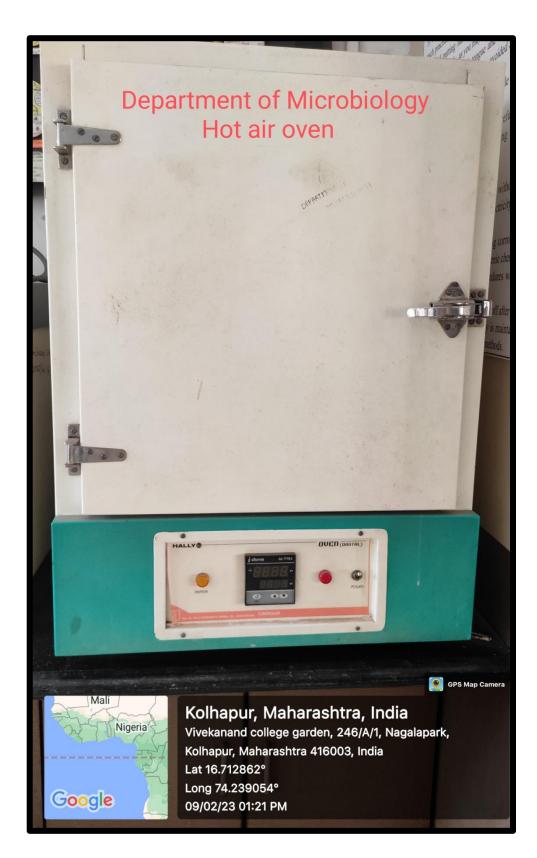

**



# **Chemistry Laboratory**



#### M. Sc. Physics Dark room



#### **Electronics Lab**



### Microbiology Lab

# SPS Map Camera

Kolhapur, Maharashtra, India 2130, E Ward, Tarabai Park, Kolhapur, Maharashtra 416003, India Lat 16.712886° Long 74.239248° 06/02/23 11:18 AM GMT +05:30

Joogl

#### **Geography Lab**



# **\Language Lab**



### **Commerce Lab**



## Zoology Museum



# **Books Stock**



# **Books Stock**



#### **Girls Study Room**



#### **Boys Study Room**



## Library OPAC



### **IQAC**



# **Instruments/ Equipments**





Cutting Machine Foundry Technology



Laboratory Instrument Foundry Technology

Laboratory Instrument Foundry Technology



Laboratory Instrument Botany



#### Laboratory Instrument Electronics



#### Laboratory Instrument Microbiology



## **Internet facility**



#### **Internet Server**



Router



Router



**Generator Facility**