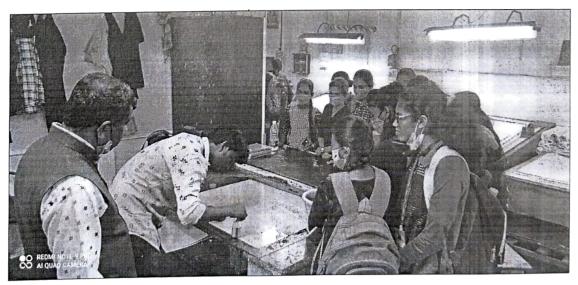

फोटो

मुद्रणालय भेट.

मुद्रणालयाचे काम पाहताना प्राध्यापक व विद्यार्थी

'ज्ञान, विज्ञान आणि सुसंस्कार यांसाठी शिक्षणप्रसार'
— शिक्षणमहर्षी डॉ. बापूजी साळुंखे
श्री स्वामी विवेकानंद शिक्षण संस्था, कोल्हापूर संचालित
विवेकानंद कॉलेज, कोल्हापूर (स्वायत्त)