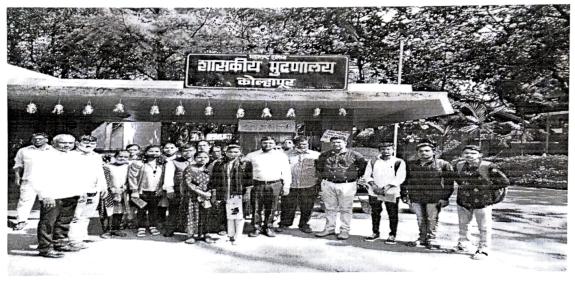

फोटो

मुद्रणालय भेट.

मुद्रणालयाचे काम पाहताना प्राध्यापक व विद्यार्थी

'ज्ञान, विज्ञान आणि सुसंस्कार यांसाठी शिक्षणप्रसार'
— शिक्षणमहर्षी डॉ. बापूजी साळुंखे
श्री स्वामी विवेकानंद शिक्षण संस्था, कोल्हापूर संचालित
विवेकानंद कॉलेज, कोल्हापूर (स्वायत्त)