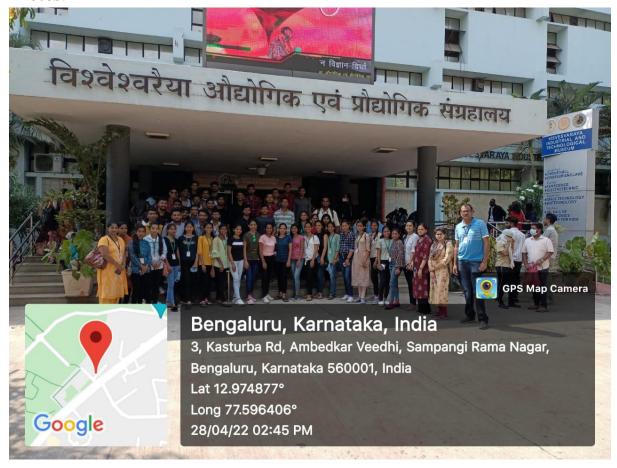

Expenditure & funding agency:
- 7. **Brief description**: as a part of the course, study was organized to Vishvevaraya industrial and technological museum, Bangalore. 52 students attended the study tour. The trip started on 25<sup>th</sup> april 2022 from kolhpaur. We travelled in KSRTC bus from Kolhapur to dharwad, and from there by local bus to hubli junction. From hubli we travelled to mysore in railway. We reached my sore on 26<sup>th</sup> April 2022. Visited places in mysore and on 27<sup>th</sup> went to Bangalore. Visited VITM . we needed 6 hours to visit each an every stream of science and technology. We saw the first generation computers to latest computers.
- 8. **Outcomes**: (whether the aim achieved)
  Students learned about all generations of computers.

#### 9. **Photos**:



### 10. Signatures of coordinator/ organizer:

B.Sc. (CS Entire) Dept Vivekanand College, Kolhapur.

Date: 7/4/2022

To,
The Principal,
Vivekanand College,
Kolhapur.

Subject: Permission for study tour.

Respected Sir,

The B.Sc. (CS Entire) Dept. would like to arrange a study tour to Bangalore, on 26/4/22 to 29/4/22 for the third year students. There are approximately 50 students and 4 staff members.

So please grant us the permission for the same. Thank you.

You're sincerely

(Pallavi M. Dessai)

Head

Dept. of B.Sc. Comp. Sci. (Entire' Vivekanand College, Kolhapur.

| Ser. Computer Science Entire Part